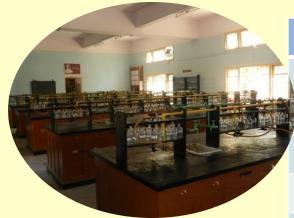

## Infrastructure Facility

| Particulars             | Area       |
|-------------------------|------------|
| Campus                  | 63 acres   |
| Campus built-up area    | 6496 sq. m |
| Expansion under process | 5109 sq. m |
| Classrooms              | 24         |
| Laboratories            | 24         |
| Research Laboratories   | 07         |
| Indoor sports complex   | 01         |
| Rest room               | 04         |