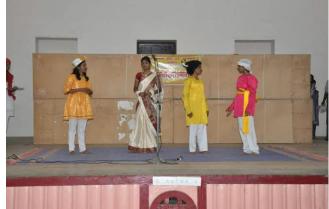

Activity In-charge

Kulkarni R.H.

| Academic year 2017-18                             |                                     |  |  |
|---------------------------------------------------|-------------------------------------|--|--|
| 1.Basic details                                   |                                     |  |  |
| Name of Activity                                  | Sanskrit Din                        |  |  |
| Date                                              | 17/8/2017                           |  |  |
| Faculty                                           | Kulkarni R.H.                       |  |  |
| Organized by                                      | Sanskrit                            |  |  |
| Name of Department/                               |                                     |  |  |
| Name of Committee                                 |                                     |  |  |
| Coordinator/ In-charge of Activity                | Kulkarni R.H.                       |  |  |
| Time                                              | 11:00                               |  |  |
| Venue                                             | Velankar Hall                       |  |  |
| Activity for Class/Group                          | Class                               |  |  |
| Beneficiary number                                | Above 100                           |  |  |
| Nature:                                           |                                     |  |  |
| Academic /Co-                                     | Co curricular                       |  |  |
| curricular/extracurricular/Environmental/         |                                     |  |  |
| Social/other                                      |                                     |  |  |
| 2.Brief information about Activity (Criteria no-) |                                     |  |  |
| Topic /Subject of activity                        | Sanskrit Din                        |  |  |
| Objectives of the activity                        | To celebrate Sanskrit Din           |  |  |
| Methodology                                       | Stage Performance                   |  |  |
| Outcome of Activity                               | Students enjoyed dramas in Sanskrit |  |  |
| 3 Proofs attached                                 |                                     |  |  |

3.Proofs attached

Letters /Attendance sheet/Certificate/ Feedback/Account document /Photo etc.

Activity In-charge

| Academic year 2018 - 19                                                      |                                                |  |  |
|------------------------------------------------------------------------------|------------------------------------------------|--|--|
| 1.Basic details                                                              |                                                |  |  |
| Name of Activity                                                             | Inauguration of Certificate Course in Sanskrit |  |  |
| Date                                                                         | 14/07/2018                                     |  |  |
| Faculty                                                                      | Kulkarni R.H.                                  |  |  |
| Organized by                                                                 | Sanskrit                                       |  |  |
| Name of Department/                                                          |                                                |  |  |
| Name of Committee                                                            |                                                |  |  |
| Coordinator/ In-charge of Activity                                           | Kulkarni R.H.                                  |  |  |
| Time                                                                         | 11.00 am                                       |  |  |
| Venue                                                                        | Maharshi Dayanand Saraswati Hall               |  |  |
| Activity for Class/Group                                                     | All students                                   |  |  |
| Beneficiary number                                                           | 67                                             |  |  |
| Nature:                                                                      |                                                |  |  |
| Academic /Co-                                                                | Academic                                       |  |  |
| curricular/extracurricular/Environmental/                                    |                                                |  |  |
| Social/other                                                                 |                                                |  |  |
| 2.Brief informat                                                             | tion about Activity (Criteria no-              |  |  |
| Topic /Subject of activity                                                   | Inauguration of Certificate Course in Sanskrit |  |  |
| Objectives of the activity                                                   | To inaugurate the new course - 'Certificate    |  |  |
|                                                                              | Course in Sanskrit' under Skill development    |  |  |
|                                                                              | To inform students about the same              |  |  |
| Methodology                                                                  |                                                |  |  |
| Outcome of Activity                                                          | Students made aware of Certificate Course in   |  |  |
|                                                                              | Sanskrit                                       |  |  |
|                                                                              | Many students enrolled in the course.          |  |  |
| 3.Proofs attached                                                            |                                                |  |  |
| Letters /Attendance sheet/Certificate/ Feedback/Account document /Photo etc. |                                                |  |  |
|                                                                              |                                                |  |  |
|                                                                              |                                                |  |  |
|                                                                              |                                                |  |  |
|                                                                              |                                                |  |  |
|                                                                              |                                                |  |  |
|                                                                              |                                                |  |  |