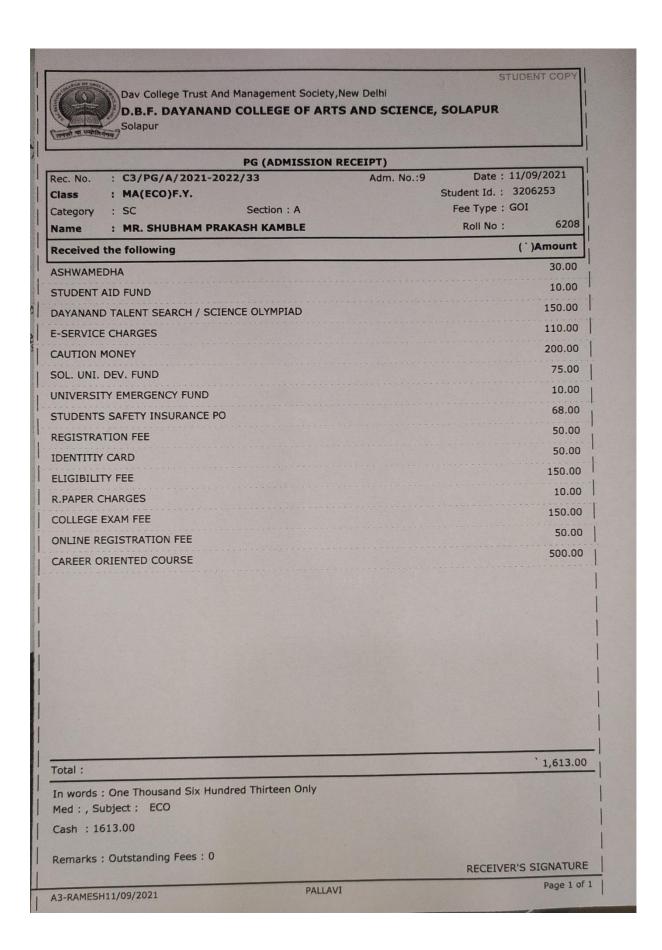

tance Welfare Fund: 0University Student Insurance Fund: 68

Youth Festival : 0 Student ID Charges: 0

College Development Fund: 75 E-Suvidha: 60

Fuel Charges: 50 Alumni Association Fee: 50

**Environmental Studies: 0** Democracy, Election & Good Governance: 0

Laboratory Deposit: 500 Library Deposit: 500

Total Fees: 1303

This is computer generated receipt hence signature not required.





#### Payment successful!

Dear Student,

You have successfully paid. The transaction will reflect in your account wit

Institute Name : D.B.F. DAYANAND COLLEGE

Payment Amount: 1788
GST Amount: 0.00

Student Name: POURNIMA SANJAY SURVAS

 Student Id :
 3177132

 Academic Session :
 2021-2022

 Class/Course Name :
 M.A. (ECO)F.Y.

 Transaction ID :
 11000049356712

Transaction Date: 22/09/2021

Print



STUDENT COPY

Day College Trust And Management Society, New Delhi

D.B.F. DAYANAND COLLEGE OF ARTS AND SCIENCE, SOLAPUR

Solapur

PG (NEXT INSTALLMENT RECEIPT)

: C1/PG/N/2022-2023/339

: MR. DIPAK KISAN KHATADE

Adm. No.:4

Date: 28/10/2022

Class : MA(ECO)F.Y.

Student Id. : 3151309

Category :

Rec. No.

Name

: NT-B

Section : A

Fee Type : FP Roll No :

6204

Received the following

(`)Amount

ADMISSION FEE

50.00

TUITION FEE

2,500.00

. LIBRARY FEE

500.00

GYMKHANA FEE

150.00

Total:

1000

In words: Three Thousand Two Hundred Only

Med : Mar, Subject : ECO

Cash : 3200.00

Remarks: 6504. Outstanding Fees: 0

3,200.00

RECEIVER'S SIGNATURE

N1-PALLAVI28/10/2022

Page 1 of 1





Name : MR. JIVAK NAGSEN MANE ROll No : 6203

Received the following (₹)Amount

| ASHWAMEDHA