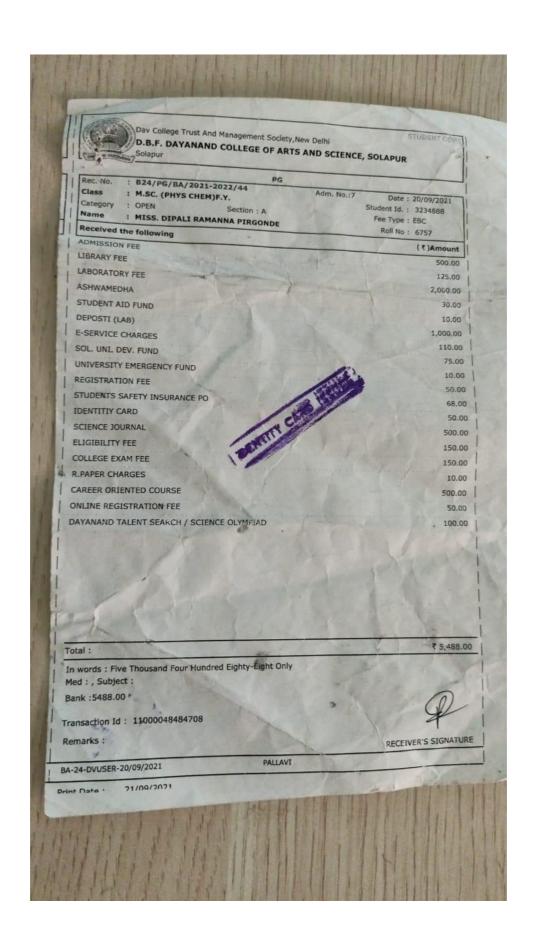

| Bar    | nk C                   | heque / DD / Bank Ref No | 0.          | Amount(INR) |
| UNIFIED PAYMENTS       |                                                                      | -      | 3                      | 4696500575               |             | ₹ 2000      |
| Amount In Words        |                                                                      |        | RUPEES T               | WO THOUSAND ZERO ON      | NLY         |             |













































Estd. 1940 ।। तमसो मा ज्योतिर्गमय्।। 🖀: 0217 - 2323193

D. B. F. Dayanand College of Arts & Science, Solapur - 413002 (Maharashtra)

2021-22



Name: Mane Tejaswee Balasaheb

Class: M.Sc. I Roll No.: 6786

Organ Donar: No ID No.: 3225589



Principal

Website - www.dayanandsolapur.org



















<sup>\*</sup> This computerised reciept is valid & auto generated.

<sup>\*</sup> This reciept is subject to realization of amount.

<sup>\*</sup> Reciept emailed to kaivulyadevale 197@gmail.com, kks uacres@gmail.com & reptkks ufinance@gmail.com

















| BHAI CHHA<br>COLLEGE OF | ANN    | US<br>IA | Other University  SINGH CHANC  L WORK, SOL | DELE | JR I |
|-------------------------|--------|----------|--------------------------------------------|------|------|
| I.P.O./M.O./Cash/Chequ  |        |          | Date : 21                                  |      | 02)  |
| Received form Shri/Sn   | ht. Ya | 4        | Class_Mew-                                 |      |      |
| No. 1033                |        |          | Roll No.                                   |