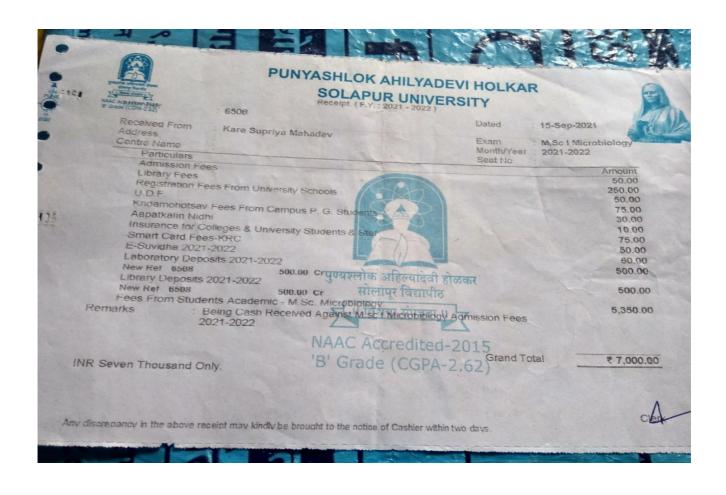

8.00<br>50.00 |
| UNIVERSITY EMERGENCY FUND    | 10.00                            |
| STUDENTS SAFETY INSURANCE PO | 68.00                            |
| REGISTRATION FEE             | 50.00                            |
| IDENTITIY CARD               | 50.00                            |
| SCIENCE JOURNAL              | 500.00                           |
|                              | 100.00                           |

SCIENCE JOURNAL COLLEGE EXAM FEE

ELIGIBILITY FEE

R. PAPER CHARGES CAREER ORIENTED COURSE

ONLINE REGISTRATION FEE

DAYANAND SCIENCE. OLYMPIAD

150.00 150.00 10.00

500.00 50.00

100.00

₹ 5,613.00

Total:

In words: Five Thousand Six Hundred Thirteen Only

Med: Eng, Subject: Cash : 5613.00

Remarks : Outstanding Fees : 0

S SIGNATURE

Page 1 of 1

A3-RAMESH28/09/2021





Day College Trust And Management Society, New Delhi

## D.B.F. DAYANAND COLLEGE OF ARTS AND SCIENCE, SOLAPUR

PG

: B24/PG/BA/2021-2022/35 Rec. No.

Adm. No.:11

Date: 17/09/2021

STUDENT COPY

: MSC(MICRO)F.Y. Class

Student Id.: 3232275

Category : OPEN

Section: A

Fee Type : EBC

: MISS. JAYSHRI CHANDRAKANT TAMSHETTI Name

Roll No: 6911

| Receive | d the | fol | low | ing |
|---------|-------|-----|-----|-----|
|---------|-------|-----|-----|-----|

| (₹ | Amoun |
|----|-------|
|----|-------|

| ADMISSION FEE                             | 250.00   |
|-------------------------------------------|----------|
| LIBRARY FEE                               | 250.00   |
| LABORATORY FEE                            | 2,750.00 |
| ASHWAMEDHA                                | 30.00    |
| STUDEN