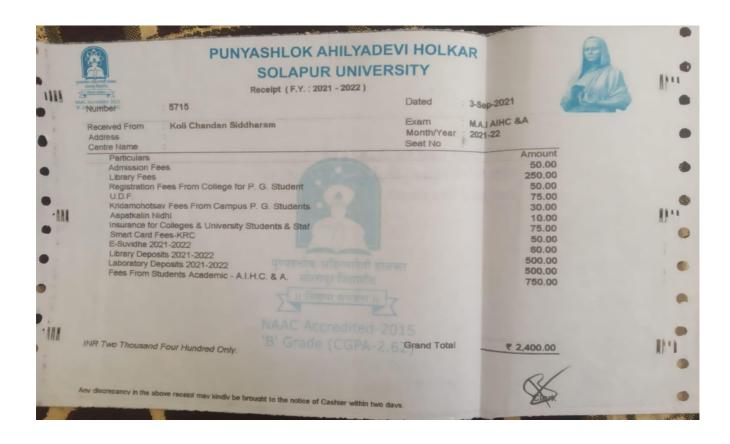

|                                          |
| 1 | -           |                                                                                                                                                                                                                              | 39300                                    |
| 3 | मक्षरी र    | लिपिक ज्यास्थापन व दुन्धे<br>विद्यालय,कडलास ता.सांसे                                                                                                                                                                         | ा रोख भिळाले.<br>निकारकारी               |





CS Scanned with CamScanner



Scanned with CamScanner

Students Progression in Higher Education







































Remarks: Outstanding Fees: 0

A1-SHRT25/02/2022

RECEIVER'S SIGNATURE

| RECEIPT - 2021  PRE-PRIMARY/PRIMARY/HIGH SCHOOL/PUC/D.ED/B.ED/CBSE  No. 9/2/2020  Date 9/2/2020  Name 2980 89000 Bidave Rom  SI BEL IT The |