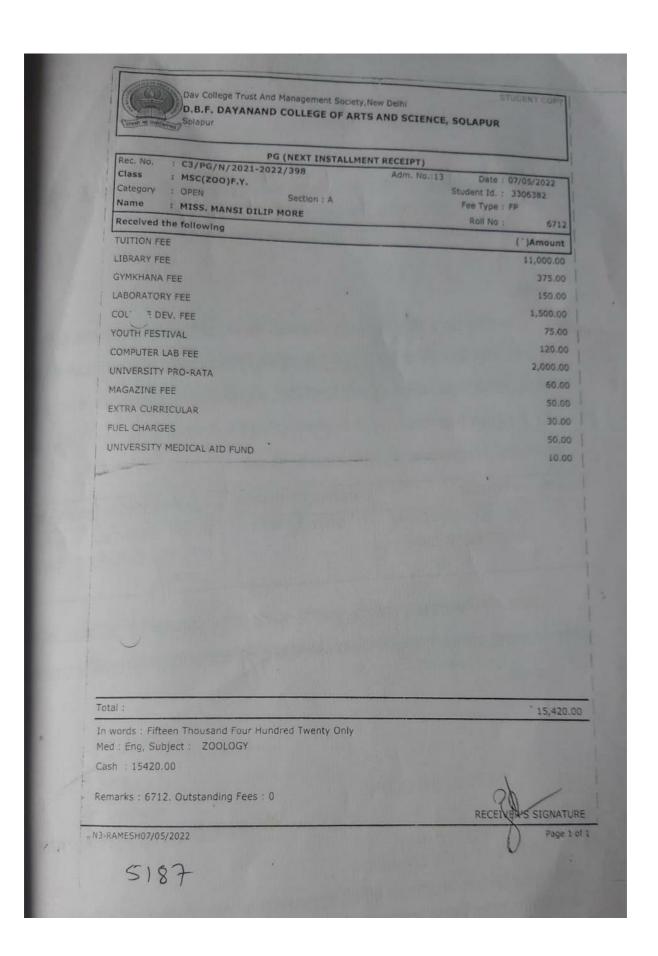

|              |        |
|                                            |                     | The second secon | The second secon | The state of the s |              |        |

NAAC Accredited-2015 Grand Total (NR One Thousand Six Hundred Fifty Only, 'B' Grade (CGPA-2.62)



Any discretionary in the above reselpt may kindly be brought to the notice of Cashier within two days







































Department of Mathematics Students Progression in 2021-22

Ms. Uma Dhanashetti B. Sc. III Mathemaics



Ms. Karape Vrushali Mallinath B. Sc. III Mathematics





Mr. Patil Atish Appasaheb





Ms. Chavan Gayatri Ashok B. Sc. III Mathematics





Mr. Sonawane Prashant Vijaykumar B. Sc. III Mathematics





Miss. Kasegaon Sneha Shrinivas





Mr. Fulari Ramesh Amasiddha





| Shri Bruhanmath S.V.C.S. B.E  M.I.D.C., Akkalkot  Name Pawar Aishv  Year B.Ed-T <sup>st</sup> Roll No.  Date: 08/02/2027                           | Hotgi Institution  Ed. College Road, Solapur  Newyer's |  |
|----------------------------------------------------------------------------------------------------------------------------------------------------|---------------------------