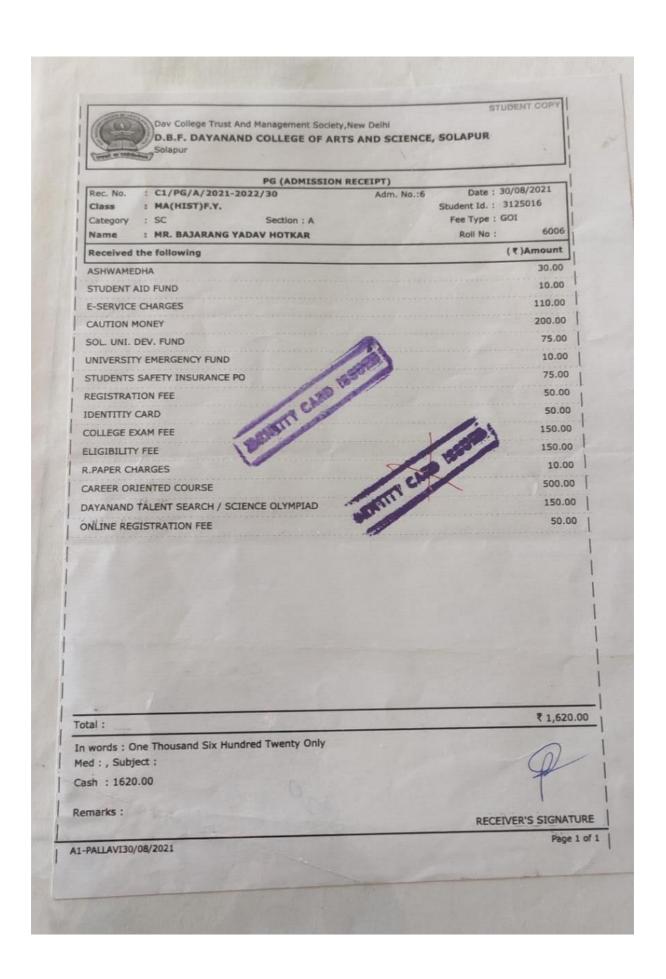

#### **Bank Receipt**

Receipt No. : 23297 Department : Statistics (CBCS)

Receipt Date : 12/10/2021

Received From SAVALTOT BHAGYASHRI MAILARI

Mode of Instrument : Debit/Credit Card

 Bank Rec.No.
 : 128518309943
 Date . : 12/10/2021

 Admitted Course
 : Master Of Science (New CBCS)
 PRN : 2021001035

| Sr. No. | Particulars                                                                       | Budget     | Amount (Rs.) |
|---------|-----------------------------------------------------------------------------------|------------|--------------|
| 1       | C.L.M.C.Fee                                                                       | A.46.R.1   | 30           |
| 2       | Fees for NSS Self Finance Unit                                                    | E.4.R.88   | 10           |
| 3       | YOUTH HOSTEL                                                                      | E.4.R.110  | 50           |
| 4       | Lab. Deposit                                                                      | E.2.R.2    | 50           |
| 5       | Alumini Fees                                                                      | E.6.R.9    | 50           |
| 6       | RECEIPT FOR STUDENT, PARENTS,<br>TEACHER AND ADMINISTRATIVE<br>STAFF WELFARE FUND | E.3.R.49   | 50           |
| 7       | Eligibility Fee                                                                   | A.1.R.33   | 100          |
| 8       | Library Deposit                                                                   | E.2.R.1    | 200          |
| 9       | S.A.F.                                                                            | A.1.R.12   | 25           |
| 10      | Students Accident/Medical Help Fund fee                                           | E.4.R.115  | 20           |
| 11      | Vikas Nidhi                                                                       | A.1.R.22   | 100          |
|         |                                                                                   | Total (Rs. | ): 685       |

Rupees Six Hundred Eighty Five Only

Computer generated receipt, Signature not required.