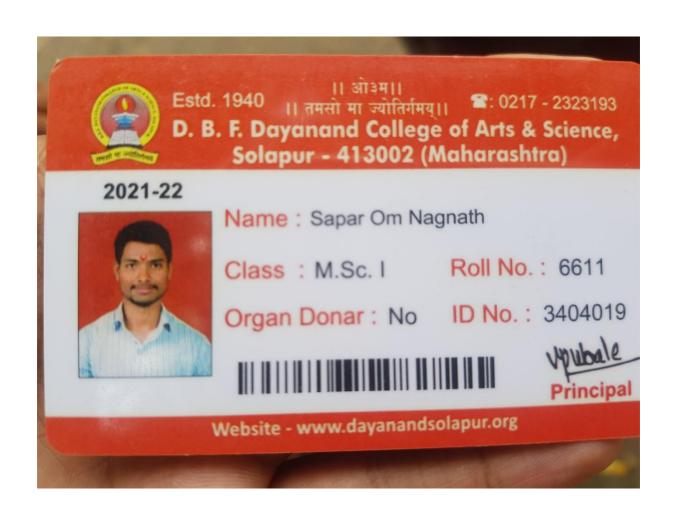

| ₹ 2000      |
| Amount In Words        |                                                                      |        | RUPEES T               | WO THOUSAND ZERO ON      | NLY         |             |













































Estd. 1940 ।। तमसो मा ज्योतिर्गमय्।। 🖀: 0217 - 2323193

D. B. F. Dayanand College of Arts & Science, Solapur - 413002 (Maharashtra)

2021-22



Name: Mane Tejaswee Balasaheb

Class: M.Sc. I Roll No.: 6786

Organ Donar: No ID No.: 3225589



Principal

Website - www.dayanandsolapur.org



















<sup>\*</sup> This computerised reciept is valid & auto generated.

<sup>\*</sup> This reciept is subject to realization of amount.

<sup>\*</sup> Reciept emailed to kaivulyadevale 197@gmail.com, kks uacres@gmail.com & reptkks ufinance@gmail.com

















| BHAI CHHA<br>COLLEGE OF | ANN    | US<br>IA | Other University  SINGH CHANC  L WORK, SOL | DELE | JR I |
|-------------------------|--------|----------|--------------------------------------------|------|------|
| I.P.O./M.O./Cash/Chequ  |        |          | Date : 21                                  |      | 02)  |
| Received form Shri/Sn   | ht. Ya | 4        | Class_Mew-                                 |      |      |
| No. 1033                |        |          | Roll No.                                   |      |      |
| A Particulars           | Rs.    | Ps.      | B Particulars                              | Rs.  | Ps.  |
| 1) Admission Fee        | 50=    | 00       | 11) College Exam. Fee                      |      |      |
| 2) Tution Fee           | _