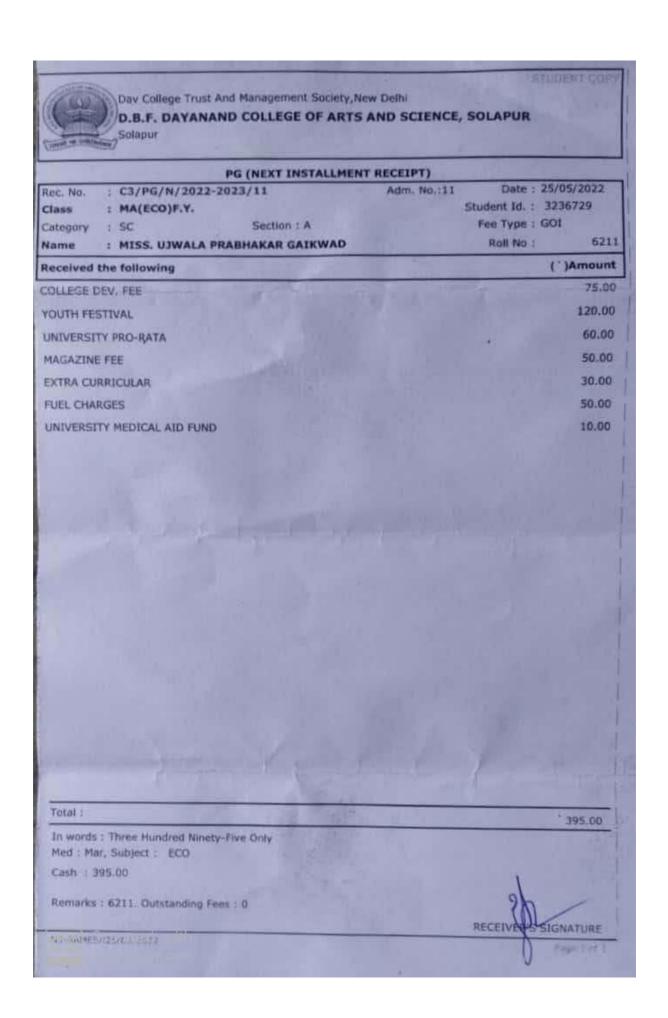

Bar    | nk C                   | heque / DD / Bank Ref No | 0.          | Amount(INR) |
| UNIFIED PAYMENTS       |                                                                      | -      | 3                      | 4696500575               |             | ₹ 2000      |
| Amount In Words        |                                                                      |        | RUPEES T               | WO THOUSAND ZERO ON      | NLY         |             |













































Estd. 1940 ।। तमसो मा ज्योतिर्गमय्।। 🖀: 0217 - 2323193

D. B. F. Dayanand College of Arts & Science, Solapur - 413002 (Maharashtra)

2021-22



Name: Mane Tejaswee Balasaheb

Class: M.Sc. I Roll No.: 6786

Organ Donar: No ID No.: 3225589



Principal

Website - www.dayanandsolapur.org



















<sup>\*</sup> This computerised reciept is valid & auto generated.

<sup>\*</sup> This reciept is subject to realization of amount.

<sup>\*</sup> Reciept emailed to kaivulyadevale 197@gmail.com, kks uacres@gmail.com & reptkks ufinance@gmail.com

















| BHAI CHHA<br>COLLEGE OF | ANN    | US<br>IA | Other University  SINGH CHANC  L WORK, SOL | DELE | JR I |
|-------------------------|--------|----------|--------------------------------------------|------|------|
| I.P.O./M.O./Cash/Chequ  |        |          | Date : 21                                  |      | 02)  |
| Received form Shri/Sn   | ht. Ya | 4        | Class_Mew-                                 |      |      |
| No. 1033                |        |          | Roll No.                                   |