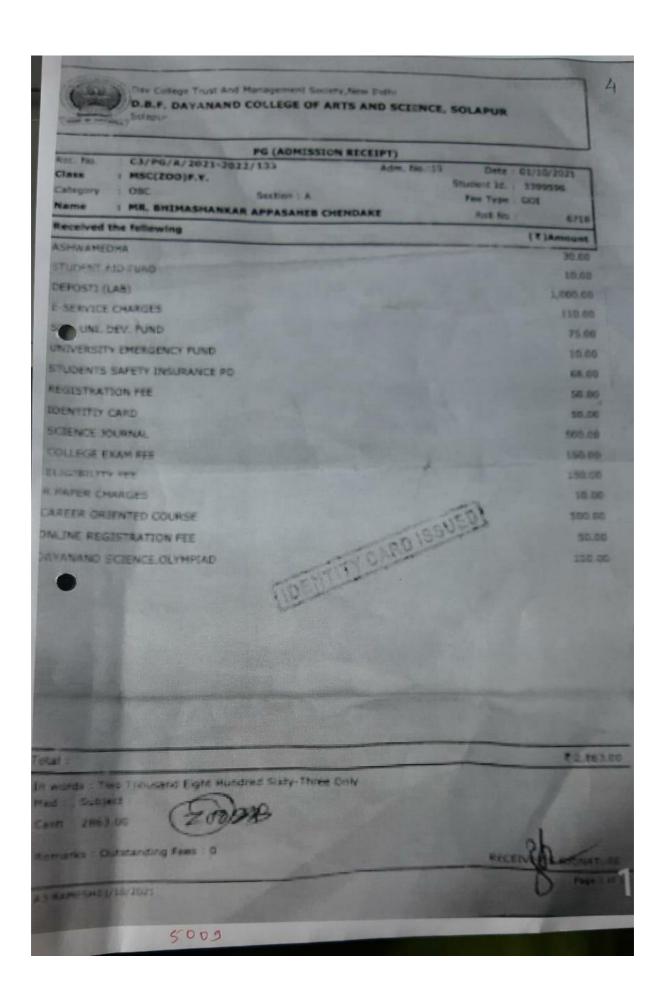

|              |        |
|                                            |                     | The second secon | The second secon | The state of the s |              |        |

NAAC Accredited-2015 Grand Total (NR One Thousand Six Hundred Fifty Only, 'B' Grade (CGPA-2.62)



Any discretionary in the above reselpt may kindly be brought to the notice of Cashier within two days







































Department of Mathematics Students Progression in 2021-22

Ms. Uma Dhanashetti B. Sc. III Mathemaics



Ms. Karape Vrushali Mallinath B. Sc. III Mathematics





Mr. Patil Atish Appasaheb





Ms. Chavan Gayatri Ashok B. Sc. III Mathematics





Mr. Sonawane Prashant Vijaykumar B. Sc. III Mathematics





Miss. Kasegaon Sneha Shrinivas





Mr. Fulari Ramesh Amasiddha





| Shri Bruhanmath S.V.C.S. B.E  M.I.D.C., Akkalkot  Name Pawar Aishv  Year B.Ed-T <sup>st</sup> Roll No.  Date: 08/02/2027                           | Hotgi Institution  Ed. College Road, Solapur  Newyer's |  |
|----------------------------------------------------------------------------------------------------------------------------------------------------|-------------------------------