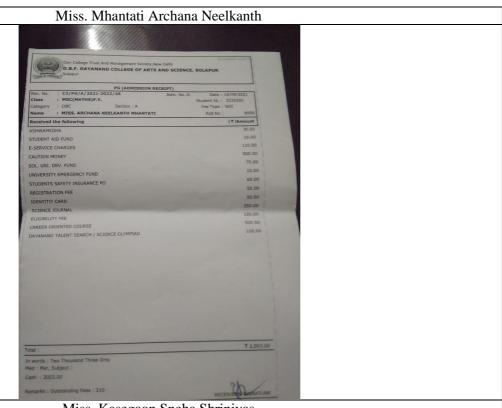

|              |        |
|                                            |                     | The second secon | The second secon | The state of the s |              |        |

NAAC Accredited-2015 Grand Total (NR One Thousand Six Hundred Fifty Only, 'B' Grade (CGPA-2.62)



Any discretionary in the above reselpt may kindly be brought to the notice of Cashier within two days







































Department of Mathematics Students Progression in 2021-22

Ms. Uma Dhanashetti B. Sc. III Mathemaics



Ms. Karape Vrushali Mallinath B. Sc. III Mathematics





Mr. Patil Atish Appasaheb





Ms. Chavan Gayatri Ashok B. Sc. III Mathematics





Mr. Sonawane Prashant Vijaykumar B. Sc. III Mathematics





Miss. Kasegaon Sneha Shrinivas





Mr. Fulari Ramesh Amasiddha





| Shri Bruhanmath S.V.C.S. B.E  M.I.D.C., Akkalkot  Name Pawar Aishv  Year B.Ed-T <sup>st</sup> Roll No.  Date: 08/02/2027                           | Hotgi Institution  Ed. College Road, Solapur  Newyer's |  |
|----------------------------------------------------------------------------------------------------------------------------------------------------|--------------------------------------------------------|--|
| Particular  ADMISSION FEES  TUITION FEES  LIBRARY FEES  LAB FEES  GYMKHANA FEES  OTHER FEES  Total Rs.  Rs. In words  Ten  Ouly  Student Signature | 10,000 1-<br>10,000 1-<br>10,000 1-                    |  |

Yelegaon Akshata Choudappa









Kulkarni Arundhati Sudhir

| Shri.Tulajabhavani Bahuuddshiy