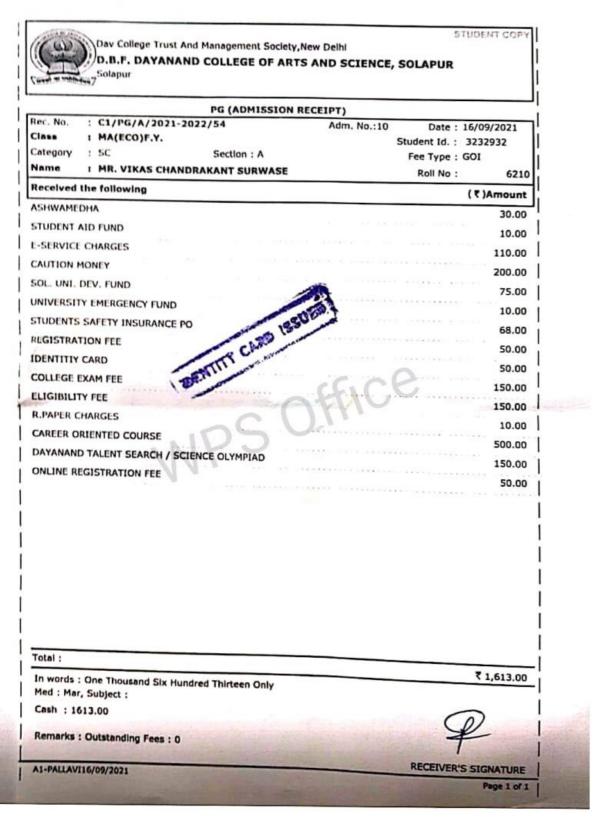

: 3274216 Class : MA(ECO)F.Y. Fee Type : GOI Section : A Category : SC Roll No : 6213 : MR. AMAR ARJUN JANRAO ( T )Amount

Received the following 30.00 ASHWAMEDHA 10.00 STUDENT AID FUND 110.00 E-SERVICE CHARGES 75.00 SOL. UNI. DEV. FUND 200.00 CAUTION MONEY 10.00 UNIVERSITY EMERGENCY FUND 50.00 REGISTRATION FEE 68.00 STUDENTS SAFETY INSURANCE PO 50.00 IDENTITIY CARD 150.00 **ELIGIBILITY FEE** 150.00 COLLEGE EXAM FEE 10.00 R.PAPER CHARGES 500.00 CAREER ORIENTED COURSE 50.00 ONLINE REGISTRATION FEE DAYANAND TALENT SEARCH / SCIENCE OLYMPIAD 150.00

₹ 1,613.00 Total:

In words: One Thousand Six Hundred Thirteen Only

Med:, Subject: Bank :1613.00

Remarks:

Drint flate .

Transaction 1d: 11000049890174

PALLAVI BA-24-DVUSER-24/09/2021

25/10/2071

Scanned by CamScanner

RECEIVER'S SIGNATURE







| PG L | ADM | ISSION | RECE | (TQI |
|------|-----|--------|------|------|

| : MA(ECO)F.Y.             |                                                                                                                             |                                                                                                                                       | 26/10/2021                                                                                                                                            |  |
|---------------------------|-----------------------------------------------------------------------------------------------------------------------------|---------------------------------------------------------------------------------------------------------------------