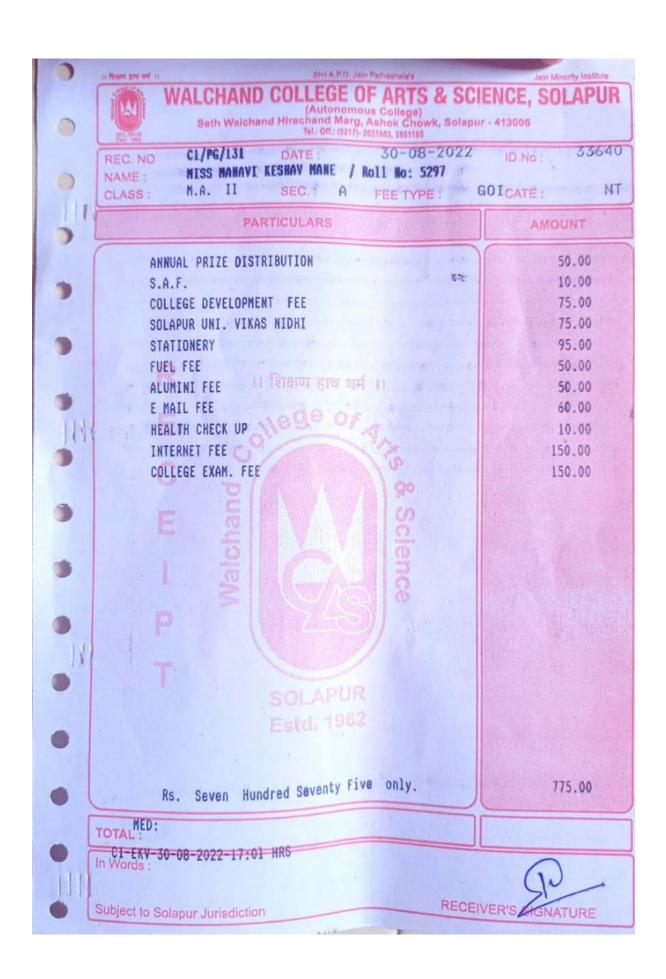

@sus.ac.in



Ph.D Research Section

विस्तारीत क्रमांक - १२३, १२४, १६२

Ref No. PAHSUS/ARD/Ph.D.-1/2022/6929

Date: 5 SEP 2022

### **Confirmation Certificate**

This is to certify that Shri/Smt. Miss. Trupti Revansiddha Vhanamane has been admitted and registered to the Ph.D. programme in Botany (Subject) of Punyashlok Ahilyadevi Holkar Solapur University, Solapur with effect from 01/01/2022.

Name

:- Trupti Revansiddha Vhanamane

Title of Research Subject

- Development of Heterotic Groups in Post-Rainy Season

Sorghum (Sorghum Bicolor L. Moench)

Faculty

:- Science and Technology

Name of the Guide

:- Dr. Parshuram Patroti

Research Centre

:- School of Life Sciences, P.A.H. Solapur University, Solapur

Registration No.

:- P8-0015

(V.S.Patil) Section Officer Ph.D.Section

























Scanned by CamScanner













# Punyashlok Ahilyadevi Holkar Solapur University, Solapur





Description: Fees Payment by Applicant ID: AY22-23/859054119218

Payment Date: 10-11-2022 15:09 Payment Amount: 303.0

Receipt No: NA Qfix Reference Number : C2UH0R7XRCM0YRO

Payment Channel: UPI Mode Of Payment : UPI

Transaction ID: 59093421754

Student Name: Waghmare Sourabh Tulshiram Student Mobile no.: 9767173525

Email of Student: waghmaresourabh8@gmail.com

Course Name: M.A. Mass Communication Name of Schools / Colleges : School of Social Sciences

Categary: OBC / SBC / VJNT(Income up to 8 lakhs) Course Duration : II

Fees Type : One Time Payment Tuition Fees: 0

Laboratory Fees: 0 Admission Fee: 0

Library Fee: 0 Gymkhana: 0

Extra Curriculum Activity: 0 College Magazine