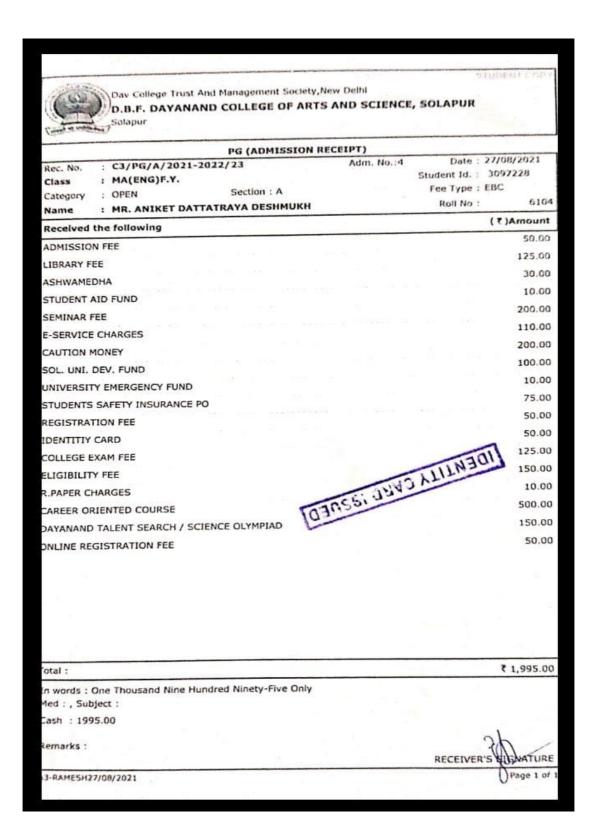

1 Fee Type : GOI Category : SC : MISS MANE POURNIMA SANJAY Received the following (₹)Amount ADMISSION FEE 50.00 250.00 LIBRARY FEE PRIZE DISTRIBUTION 50.00 P.S.A.F. 10.00 MAGZINE 50.00 INTERNET CHARGES APATKALIN NIDHI 10.00 75.00 INSURANCE 75.00 UNIVERSITY DEV FUND ELIGIBILITY FEE 150.00 10.00 REGISTRATION FEE/FORM FEE HEALTH CHECK UP SEMINAR 200.00 150.00 INTERNAL EXAM 50.00 DISP ID Total : ₹ 1,290.00 Med: Eng, Subject: 2194101, 2194102, 2194103, 2194104, 2194107, 2194108, 2194109, 2194106, 2194111 Card Swipe Amount : 1290.00 Bank Info = Transaction ID : 125869004635, Date : 15/09/2021, Bank Name : Bank of Maharashtra, Location : NA Remarks : Outstanding Fees : 10500 RECEIVER'S SIGNATURE A1-VIRENDRA SWAMINATH PATIL15/09/2021 POURNIMA SANJAY MANE Page 1 of 1





MRS JYOTI NIRANJAN SWAMI



MR ANIKET DATTATRAYA DESHMUKH

| DO CADALLES CONTRACTOR |                            |
|--------------------------------------------------------------------------------------------------------------------------------------------------------------------------------------------------------------------------------------------------------------------------------------------------------------------------------------------------------------------------------------------------------------------------------------------------------------------------------------------------------------------------------------------------------------------------------------------------------------------------------------------------------------------------------------------------------------------------------------