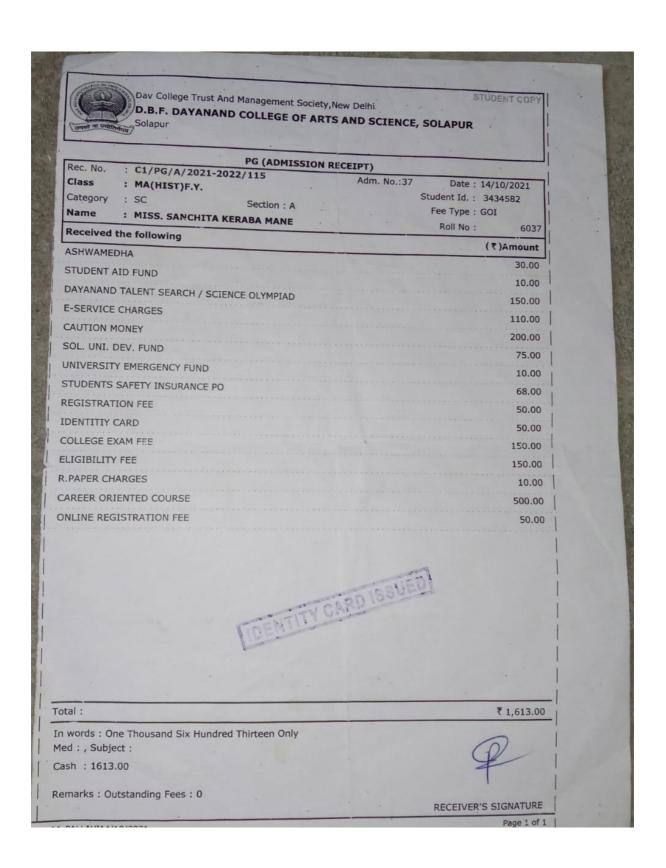

|                                          |
| 1 | -           |                                                                                                                                                                                                                              | 39300                                    |
| 3 | मक्षरी र    | लिपिक ज्यास्थापन व दुन्धे<br>विद्यालय,कडलास ता.सांसे                                                                                                                                                                         | ा रोख भिळाले.<br>निकारकारी               |





CS Scanned with CamScanner



Scanned with CamScanner

Students Progression in Higher Education







































Remarks: Outstanding Fees: 0

A1-SHRT25/02/2022

RECEIVER'S SIGNATURE

| RECEIPT - 2021  PRE-PRIMARY/PRIMARY/HIGH SCHOOL/PUC/D.ED/B.ED/CBSE  No. 9/2/2020  Date 9/2/2020  Name 2980 89000 Bidave Rom  SI BEL IT The |