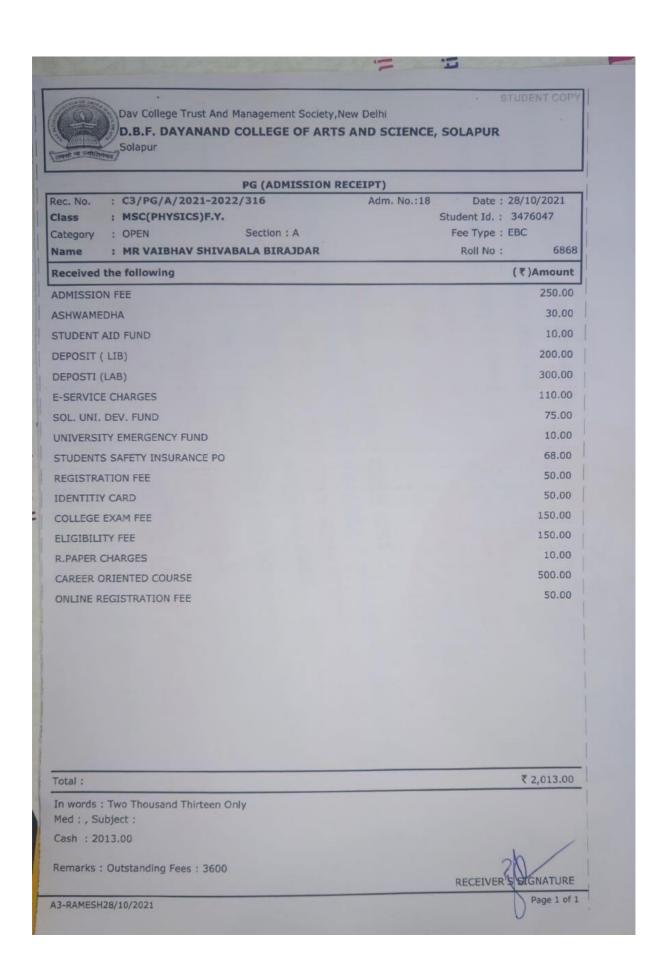

| 10,000/-                                                     |
| 6) Exam Fee 7) University Fee 8) Other Activies Fee 9) T.C.Fee 10) Ex.Student's Fee 11) Vikas Nidhi 12) Emergency Fund 13)                                                                                                    |                                                              |
| Rs.(In words) Ten thousan                                                                                                                                                                                                     | 2022-2-10.09:5                                               |

Scanned by CamScanner



















STUDENT COPY

D.B.F. DAYANAND COLLEGE OF ARTS AND SCIENCE, SOLAPUR

PG (NEXT INSTALLMENT RECEIPT)

Rec. No. : C1/PG/N/2021-2022/308 Adm. No.:13 Date : 20/04/2022

Class : MSC(PHYSICS)F.Y. Student Id. : 3257412

Category : OPEN Section : A Fee Type : EBC

Name : MR. KAUSTUBH NITIN KOKATE Roll No : 6863

Received the following ( ')Amount

| LIBRARY FEE                 | 250.00   |
|-----------------------------|----------|
| GYMKHANA FEE                | 150.00   |
| LABORATORY FEE              | 1,305.00 |
| COLLEGE DEV. FEE            | 75.00    |
| YOUTH FESTIVAL              | 120.00   |
| COMPUTER LAB FEE            | 500.00   |
| UNIVERSITY PRO-RATA         | 60.00    |
| MAGAZINE FEE                | 50.00    |
| EXTRA CURRICULAR            | 30.00    |
| FUEL CHARGES .