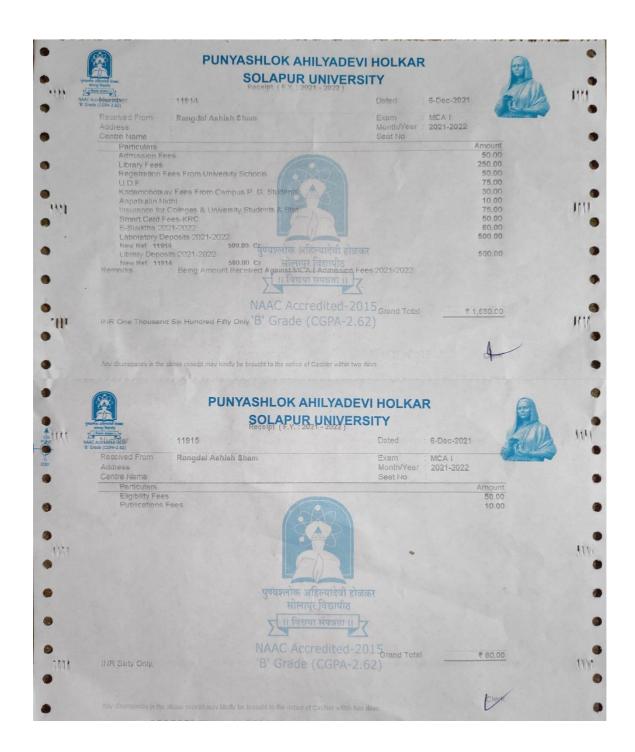

rriculum Activity: 0 College Magazine : 0

Computer Training: 0 Registration Charges: 0

**University Development Fund: 0** University Sports Fund/Pro-Rata: 0

University Krida Mohotsav: 0 University Medical Aid Fund: 0

Apatkalin Nidhi/University Student Assistance Welfare Fund: 0University Student Insurance Fund: 68

Youth Festival: 0 Student ID Charges: 0

College Development Fund: 75 E-Suvidha: 60

Fuel Charges: 50 Alumni Association Fee: 50

Democracy, Election & Good Governance: 0 **Environmental Studies: 0** 

Laboratory Deposit: 0 Library Deposit: 0

Total Fees: 303

This is computer generated receipt hence signature not required.

Any discrepancies in the above receipt may kindly be brought to the notice of Cashier within two days.

















: 31/12/2000 Blood Group:

DOB









## Punyashlok Ahilyadevi Holkar Solapur University, Solapur





Description : Fees Payment by Applicant ID : AY22-23/997928365702

Payment Date: 23-09-2022 11:35 Payment Amount: 3088.0

Qfix Reference Number: WATIBN6MQFC53OP Receipt No: NA

Payment Channel: UPI Mode Of Payment : UPI

Transaction ID: 56575174692

Student Name: Nikita Dayanand Chendakepatil Student Mobile no.: 9359669852

Email of Student : ndchendakepatil@sus.ac.in

Name of Schools / Colleges: School of Computational Science Course Name: M.Sc. Statistics

Categary: EBC / EWS(Income up to 8 lakhs) Course Duration : II Fees Type : One Time Payment Tuition Fees: 0

Laboratory Fees: 1500 Admission Fee: 50 Library Fee: 500 Gymkhana: 150

Extra Curriculum Activity: 30 College Magazine: 50 Computer Training: 150 Registrat