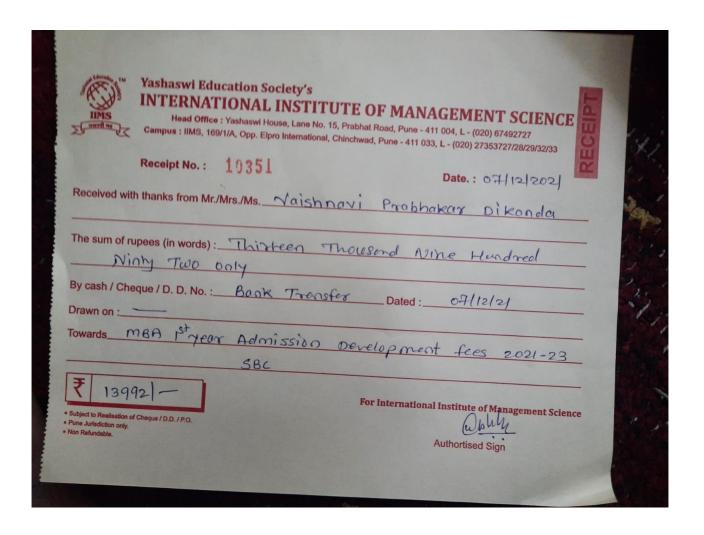

| UNIVERSITY EMERGENCY FUND                 | 10.00    |
| REGISTRATION FEE                          | 50.00    |
| STUDENTS SAFETY INSURANCE PO              | 68.00    |
| IDENTITIY CARD                            | 50.00    |
| COLLEGE EXAM FEE                          | 150.00   |
| SCIENCE JOURNAL                           | 500.00   |
| ELIGIBILITY FEE                           | 150.00   |
| R.PAPER CHARGES                           | 10.00    |
| CAREER ORIENTED COURSE                    | 500.00   |
| ONLINE REGISTRATION FEE                   | 50.00    |
| DAYANAND TALENT SEARCH / SCIENCE OLYMPIAD | 100.00   |

Total:

₹ 5,613.00

In words : Five Thousand Six Hundred Thirteen Only

Med : Mer, Subject :

Bank :5613.00 Eng

Transaction Id: 11000047518206

**~** . . . . . . . . .

























Name: Gaikwad Kadambari Navnath



Name: Sherkhane Abhilash Surykant



Name: Poul Priyanka Rajshekhar



Name: Jamdar Abhishek Vidyadhar



Name: Bhaiyya Surbhi Rahul



Name: Sandupatala Mahesh Shrinivas



### पुण्यश्लोक अहिल्यादेवी होळकर सोलापूर विद्यापीठ, सोलापूर Punyashlok Ahilyadevi Holkar Solapur University, Solapur

केगाव, सोलापूर - ४१३ २५५, महाराष्ट्र (भारत)

दुरध्वनी : ०२१७-२७४४७७१/७२/७३/ (११ लाईन्स), फॅक्स : ०२१७-२३५१३० संकेतस्थळः http://su.digitaluniversity.ac/www.sus.ac.in ई.मेलः phd@sus.ac.in



Ph.D Research Section

विस्तारीत क्रमांक - १२३ , १२४, १६२

Ref No. PAHSUS/ARD/Ph.D.-I/2022/0346

Date: 1 8 AUG 2022

### **Confirmation Certificate**

This is to certify that Shri/Smt. **Priyanka Suresh Mashale** has been admitted and registered to the Ph.D. pro