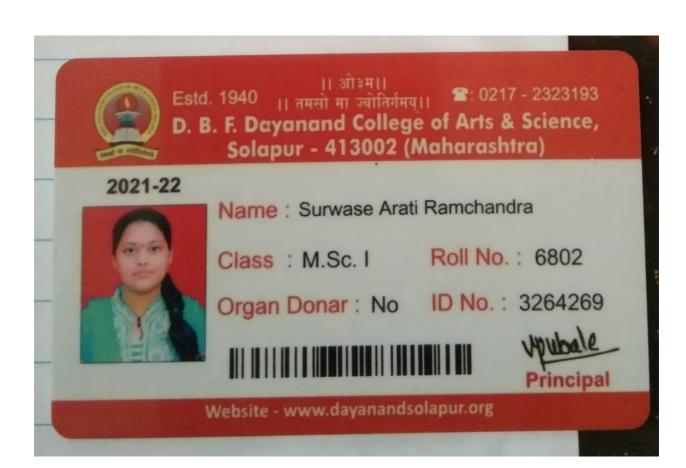

|
| Remarks:               |                                                                      |        |                        |                          |             |             |
| Payment Mode           |                                                                      | Bar    | nk C                   | heque / DD / Bank Ref No | 0.          | Amount(INR) |
| UNIFIED PAYMENTS       |                                                                      | -      | 3                      | 4696500575               |             | ₹ 2000      |
| Amount In Words        |                                                                      |        | RUPEES T               | WO THOUSAND ZERO ON      | NLY         |             |













































Estd. 1940 ।। तमसो मा ज्योतिर्गमय्।। 🖀: 0217 - 2323193

D. B. F. Dayanand College of Arts & Science, Solapur - 413002 (Maharashtra)

2021-22



Name: Mane Tejaswee Balasaheb

Class: M.Sc. I Roll No.: 6786

Organ Donar: No ID No.: 3225589



Principal

Website - www.dayanandsolapur.org



















<sup>\*</sup> This computerised reciept is valid & auto generated.

<sup>\*</sup> This reciept is subject to realization of amount.

<sup>\*</sup> Reciept emailed to kaivulyadevale 197@gmail.com, kks uacres@gmail.com & reptkks ufinance@gmail.com

















| BHAI CHHA<br>COLLEGE OF | ANN    | US<br>IA | Other University  SINGH CHANC  L WORK, SOL | DELE | JR I |
|-------------------------|--------|----------|--------------------------------------------|------|------|
| I.P.O./M.O