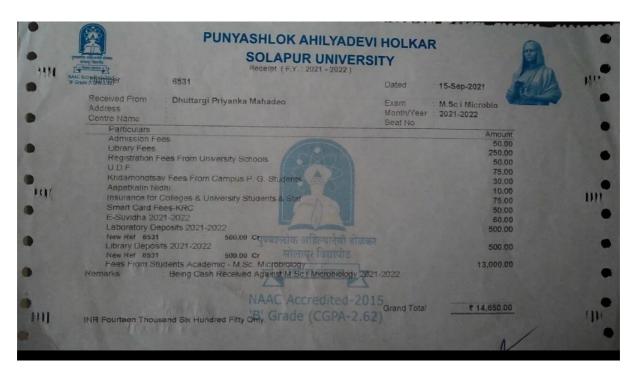

UNIVERSITY EMERGENCY FUND                 | 10.00    |
| REGISTRATION FEE                          | 50.00    |
| STUDENTS SAFETY INSURANCE PO              | 68.00    |
| IDENTITIY CARD                            | 50.00    |
| COLLEGE EXAM FEE                          | 150.00   |
| SCIENCE JOURNAL                           | 500.00   |
| ELIGIBILITY FEE                           | 150.00   |
| R.PAPER CHARGES                           | 10.00    |
| CAREER ORIENTED COURSE                    | 500.00   |
| ONLINE REGISTRATION FEE                   | 50.00    |
| DAYANAND TALENT SEARCH / SCIENCE OLYMPIAD | 100.00   |

Total:

₹ 5,613.00

In words : Five Thousand Six Hundred Thirteen Only

Med : Mer, Subject :

Bank :5613.00 Eng

Transaction Id: 11000047518206

**~** . . . . . . . . .

























Name: Gaikwad Kadambari Navnath



Name: Sherkhane Abhilash Surykant



Name: Poul Priyanka Rajshekhar



Name: Jamdar Abhishek Vidyadhar



Name: Bhaiyya Surbhi Rahul



Name: Sandupatala Mahesh Shrinivas



### पुण्यश्लोक अहिल्यादेवी होळकर सोलापूर विद्यापीठ, सोलापूर Punyashlok Ahilyadevi Holkar Solapur University, Solapur

केगाव, सोलापूर - ४१३ २५५, महाराष्ट्र (भारत)

दुरध्वनी : ०२१७-२७४४७७१/७२/७३/ (११ लाईन्स), फॅक्स : ०२१७-२३५१३० संकेतस्थळः http://su.digitaluniversity.ac/www.sus.ac.in ई.मेलः phd@sus.ac.in



Ph.D Research Section

विस्तारीत क्रमांक - १२३ , १२४, १६२

Ref No. PAHSUS/ARD/Ph.D.-I/2022/0346

Date: 1 8 AUG 2022

### **Confirmation Certificate**

This is to certify that Shri/Smt. **Priyanka Suresh Mashale** has been admitted and registered to the Ph.D. progr