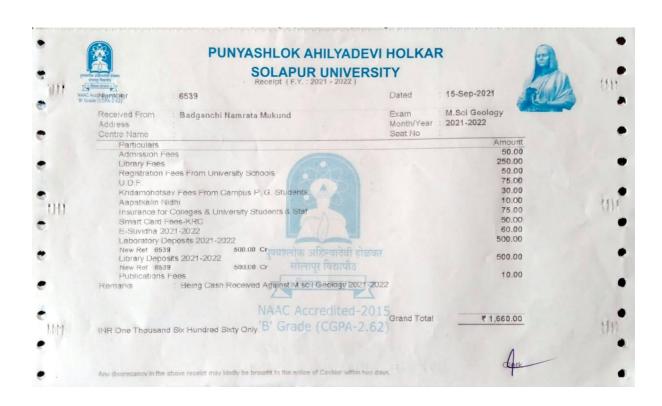

|             |             |
| Remarks:               |                                                                      |        |                        |                          |             |             |
| Payment Mode           |                                                                      | Bar    | nk C                   | heque / DD / Bank Ref No | 0.          | Amount(INR) |
| UNIFIED PAYMENTS       |                                                                      | -      | 3                      | 4696500575               |             | ₹ 2000      |
| Amount In Words        |                                                                      |        | RUPEES T               | WO THOUSAND ZERO ON      | NLY         |             |













































Estd. 1940 ।। तमसो मा ज्योतिर्गमय्।। 🖀: 0217 - 2323193

D. B. F. Dayanand College of Arts & Science, Solapur - 413002 (Maharashtra)

2021-22



Name: Mane Tejaswee Balasaheb

Class: M.Sc. I Roll No.: 6786

Organ Donar: No ID No.: 3225589



Principal

Website - www.dayanandsolapur.org



















<sup>\*</sup> This computerised reciept is valid & auto generated.

<sup>\*</sup> This reciept is subject to realization of amount.

<sup>\*</sup> Reciept emailed to kaivulyadevale 197@gmail.com, kks uacres@gmail.com & reptkks ufinance@gmail.com

















| BHAI CHHA<br>COLLEGE OF | ANN    | US<br>IA | Other University  SINGH CHANC  L WORK, SOL | DELE | JR I |
|-------------------------|--------|----------|--------------------------------------