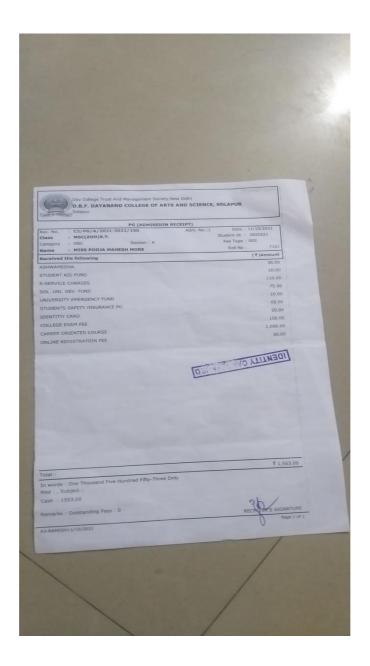

|
| Amount In Words        |                                                                      |        | RUPEES T               | WO THOUSAND ZERO ON      | NLY         |             |













































Estd. 1940 ।। तमसो मा ज्योतिर्गमय्।। 🖀: 0217 - 2323193

D. B. F. Dayanand College of Arts & Science, Solapur - 413002 (Maharashtra)

2021-22



Name: Mane Tejaswee Balasaheb

Class: M.Sc. I Roll No.: 6786

Organ Donar: No ID No.: 3225589



Principal

Website - www.dayanandsolapur.org



















<sup>\*</sup> This computerised reciept is valid & auto generated.

<sup>\*</sup> This reciept is subject to realization of amount.

<sup>\*</sup> Reciept emailed to kaivulyadevale 197@gmail.com, kks uacres@gmail.com & reptkks ufinance@gmail.com

















| BHAI CHHA<br>COLLEGE OF | ANN    | US<br>IA | Other University  SINGH CHANC  L WORK, SOL | DELE | JR I |
|-------------------------|--------|----------|--------------------------------------------|------|------|
| I.P.O./M.O./Cash/Chequ  |        |          | Date : 21                                  |      | 02)  |
| Received form Shri/Sn   | ht. Ya | 4        | Class_Mew-                                 |      |      |
| No. 1033                |        |          | Roll No.                                   |      |      |
| A Particulars           | Rs.    | Ps.      | B Particulars                              | Rs.  | Ps.  |
| 1) Admission Fee        | 50=    | 00       | 11) College Exam. Fee                      |      |      |
| 2) Tution Fee           | _      | _