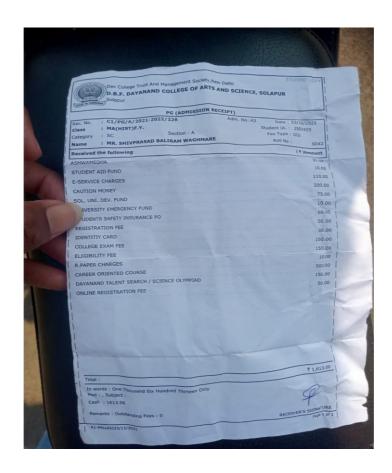

| nk C                   | heque / DD / Bank Ref No | 0.          | Amount(INR) |
| UNIFIED PAYMENTS       |                                                                      | -      | 3                      | 4696500575               |             | ₹ 2000      |
| Amount In Words        |                                                                      |        | RUPEES T               | WO THOUSAND ZERO ON      | NLY         |             |













































Estd. 1940 ।। तमसो मा ज्योतिर्गमय्।। 🖀: 0217 - 2323193

D. B. F. Dayanand College of Arts & Science, Solapur - 413002 (Maharashtra)

2021-22



Name: Mane Tejaswee Balasaheb

Class: M.Sc. I Roll No.: 6786

Organ Donar: No ID No.: 3225589



Principal

Website - www.dayanandsolapur.org



















<sup>\*</sup> This computerised reciept is valid & auto generated.

<sup>\*</sup> This reciept is subject to realization of amount.

<sup>\*</sup> Reciept emailed to kaivulyadevale 197@gmail.com, kks uacres@gmail.com & reptkks ufinance@gmail.com

















| BHAI CHHA<br>COLLEGE OF | ANN    | US<br>IA | Other University  SINGH CHANC  L WORK, SOL | DELE | JR I |
|-------------------------|--------|----------|--------------------------------------------|------|------|
| I.P.O./M.O./Cash/Chequ  |        |          | Date : 21                                  |      | 02)  |
| Received form Shri/Sn   | ht. Ya | 4        | Class_Mew-                                 |      |      |
| No. 1033                |        |          | Roll No.                                   |      |