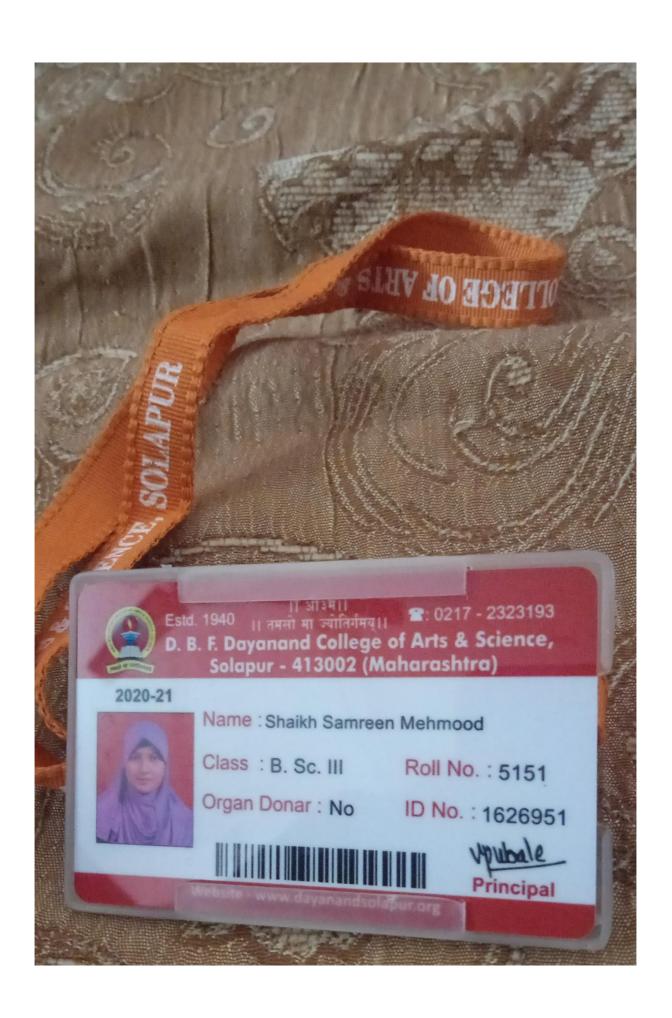

00      |
| Amount In Words        |                                                                      |        | RUPEES T               | WO THOUSAND ZERO ON      | NLY         |             |













































Estd. 1940 ।। तमसो मा ज्योतिर्गमय्।। 🖀: 0217 - 2323193

D. B. F. Dayanand College of Arts & Science, Solapur - 413002 (Maharashtra)

2021-22



Name: Mane Tejaswee Balasaheb

Class: M.Sc. I Roll No.: 6786

Organ Donar: No ID No.: 3225589



Principal

Website - www.dayanandsolapur.org



















<sup>\*</sup> This computerised reciept is valid & auto generated.

<sup>\*</sup> This reciept is subject to realization of amount.

<sup>\*</sup> Reciept emailed to kaivulyadevale 197@gmail.com, kks uacres@gmail.com & reptkks ufinance@gmail.com

















| BHAI CHHA<br>COLLEGE OF | ANN    | US<br>IA | Other University  SINGH CHANC  L WORK, SOL | DELE | JR I |
|-------------------------|--------|----------|--------------------------------------------|------|------|
| I.P.O./M.O./Cash/Chequ  |        |          | Date : 21                                  |      | 02)  |
| Received form Shri/Sn   | ht. Ya | 4        | Class_Mew-                                 |      |      |
| No. 1033                |        |          | Roll No.                                   |      |      |
| A Particulars           | Rs.    | Ps.      | B Particulars                              | Rs.  | Ps.  |
| 1) Admission Fee        | 50=    | 00       | 11) College Exam. Fee                      |      |      |
| 2) Tution Fee           | _      | _