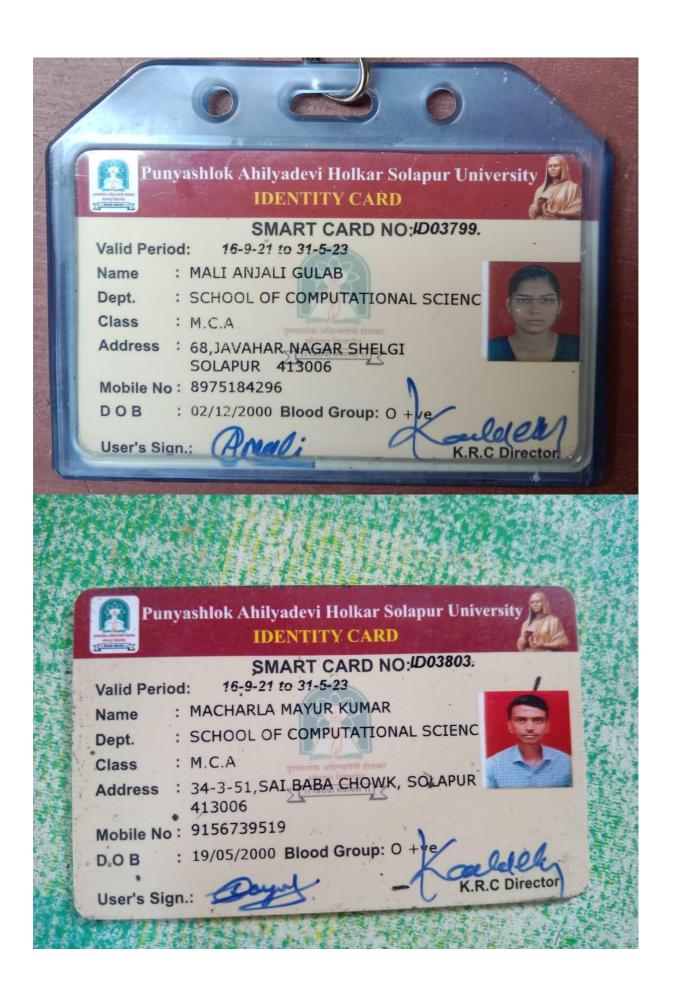

rary Fee: 500 Gymkhana: 150

Extra Curriculum Activity: 30 College Magazine: 50 Computer Training: 150 Registration Charges: 0

University Development Fund: 75 University Sports Fund/Pro-Rata: 60 University Krida Mohotsav: 30 University Medical Aid Fund: 10

Apatkalin Nidhi/University Student Assistance Welfare Fund: 10 niversity Student Insurance Fund: 68

Student ID Charges : 50 Youth Festival: 120

College Development Fund: 75 E-Suvidha: 60

Fuel Charges: 50 Alumni Association Fee: 50 **Environmental Studies: 0** Democracy, Election & Good Governance: 0

Laboratory Deposit: 0 Library Deposit: 0

Total Fees: 3088

This is computer generated receipt hence signature not required.

Any discrepancies in the above receipt may kindly be brought to the notice of Cashier within two days.















Suryadatta Education Foundation's



### SURYADATTA COLLEGE

OF MANAGEMENT INFORMATION RESEARCH & TECHNOLOGY (SCMIRT)

[Affiliated to S. P. Pune University, Approved by DE/DTE, Recognised by Government of Maharashtra
ISO 9001: 2015 Certified Institutes & Accredited by NVT-QC, ANAB & IAF

SCMIRT Campus & Admin Office: Sr. No. 342, Bavdhan, Pune - 411 021, Maharashtra, INDIA
Tel. No.: 020-67901300 / 319 E-mail: admission@suryadatta.edu.in Website: www.suryadatta.org



| The second secon | 63658