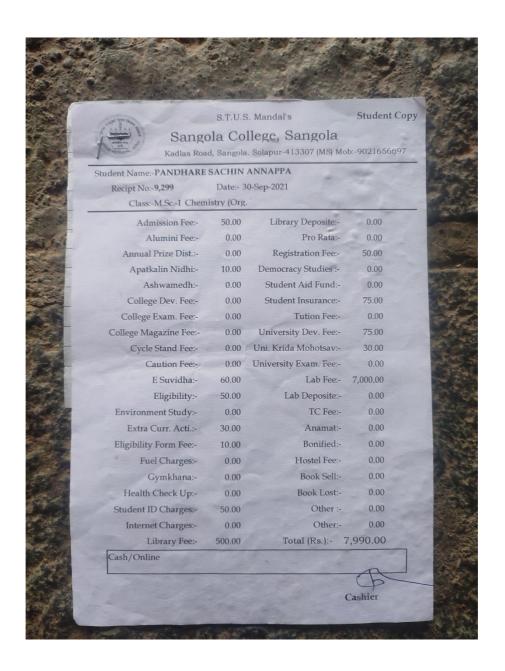

|
| Amount In Words        |                                                                      |        | RUPEES T               | WO THOUSAND ZERO ON      | NLY         |             |













































Estd. 1940 ।। तमसो मा ज्योतिर्गमय्।। 🖀: 0217 - 2323193

D. B. F. Dayanand College of Arts & Science, Solapur - 413002 (Maharashtra)

2021-22



Name: Mane Tejaswee Balasaheb

Class: M.Sc. I Roll No.: 6786

Organ Donar: No ID No.: 3225589



Principal

Website - www.dayanandsolapur.org



















<sup>\*</sup> This computerised reciept is valid & auto generated.

<sup>\*</sup> This reciept is subject to realization of amount.

<sup>\*</sup> Reciept emailed to kaivulyadevale 197@gmail.com, kks uacres@gmail.com & reptkks ufinance@gmail.com

















| BHAI CHHA<br>COLLEGE OF | ANN    | US<br>IA | Other University  SINGH CHANC  L WORK, SOL | DELE | JR I |
|-------------------------|--------|----------|--------------------------------------------|------|------|
| I.P.O./M.O./Cash/Chequ  |        |          | Date : 21                                  |      | 02)  |
| Received form Shri/Sn   | ht. Ya | 4        | Class_Mew-                                 |      |      |
| No. 1033                |        |          | Roll No.                                   |      |      |
| A Particulars           | Rs.    | Ps.      | B Particulars                              | Rs.  | Ps.  |
| 1) Admission Fee        | 50=    | 00       | 11) College Exam. Fee                      |      |      |
| 2) Tution Fee           | _      | _