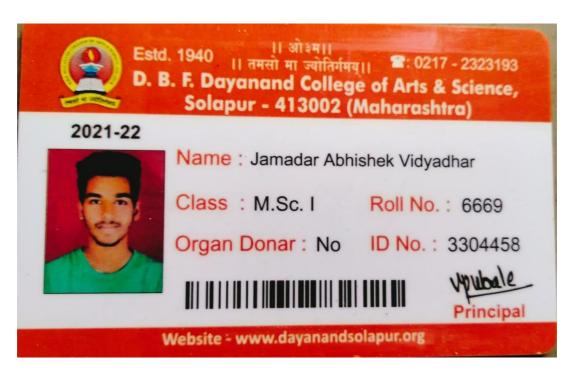

AFETY INSURANCE PO              | 68.00    |
| IDENTITIY CARD                            | 50.00    |
| COLLEGE EXAM FEE                          | 150.00   |
| SCIENCE JOURNAL                           | 500.00   |
| ELIGIBILITY FEE                           | 150.00   |
| R.PAPER CHARGES                           | 10.00    |
| CAREER ORIENTED COURSE                    | 500.00   |
| ONLINE REGISTRATION FEE                   | 50.00    |
| DAYANAND TALENT SEARCH / SCIENCE OLYMPIAD | 100.00   |

Total:

₹ 5,613.00

In words : Five Thousand Six Hundred Thirteen Only

Med : Mer, Subject :

Bank :5613.00 Eng

Transaction Id: 11000047518206

**~** . . . . . . . . .

























Name: Gaikwad Kadambari Navnath



Name: Sherkhane Abhilash Surykant



Name: Poul Priyanka Rajshekhar



Name: Jamdar Abhishek Vidyadhar



Name: Bhaiyya Surbhi Rahul



Name: Sandupatala Mahesh Shrinivas



### पुण्यश्लोक अहिल्यादेवी होळकर सोलापूर विद्यापीठ, सोलापूर Punyashlok Ahilyadevi Holkar Solapur University, Solapur

केगाव, सोलापूर - ४१३ २५५, महाराष्ट्र (भारत)

दुरध्वनी : ०२१७-२७४४७७१/७२/७३/ (११ लाईन्स), फॅक्स : ०२१७-२३५१३० संकेतस्थळः http://su.digitaluniversity.ac/www.sus.ac.in ई.मेलः phd@sus.ac.in



Ph.D Research Section

विस्तारीत क्रमांक - १२३ , १२४, १६२

Ref No. PAHSUS/ARD/Ph.D.-I/2022/0346

Date: 1 8 AUG 2022

### **Confirmation Certificate**

This is to certify that Shri/Smt. **Priyanka Suresh Mashale** has been admitted and registered to the Ph.D. programme in **Botany** (Subject) of Punyashlok Ahilyadevi Holkar Solapur University, Solapur with effect from 01/01/2022.

Name