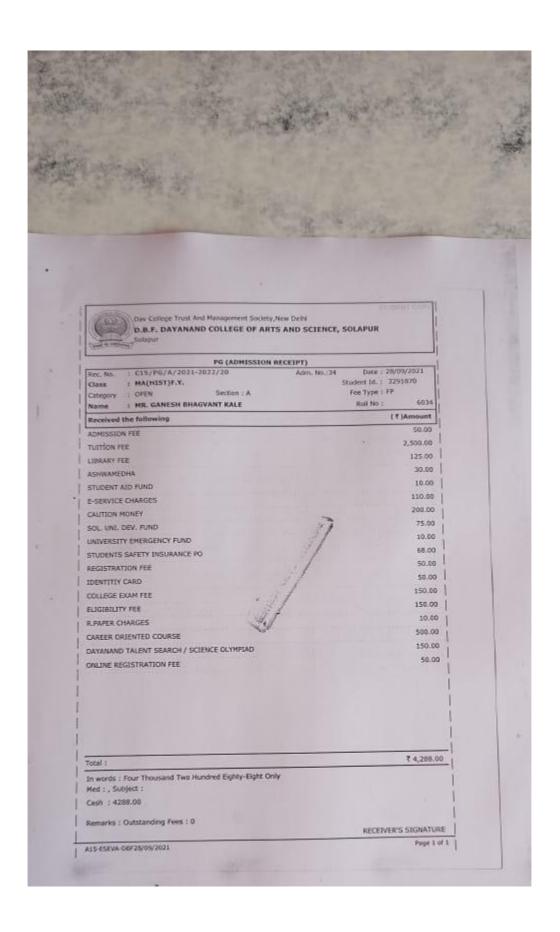

#### **Bank Receipt**

Receipt No. : 23297 Department : Statistics (CBCS)

Receipt Date : 12/10/2021

Received From SAVALTOT BHAGYASHRI MAILARI

Mode of Instrument : Debit/Credit Card

 Bank Rec.No.
 : 128518309943
 Date . : 12/10/2021

 Admitted Course
 : Master Of Science (New CBCS)
 PRN : 2021001035

| Sr. No. | Particulars                                                                       | Budget     | Amount (Rs.) |
|---------|-----------------------------------------------------------------------------------|------------|--------------|
| 1       | C.L.M.C.Fee                                                                       | A.46.R.1   | 30           |
| 2       | Fees for NSS Self Finance Unit                                                    | E.4.R.88   | 10           |
| 3       | YOUTH HOSTEL                                                                      | E.4.R.110  | 50           |
| 4       | Lab. Deposit                                                                      | E.2.R.2    | 50           |
| 5       | Alumini Fees                                                                      | E.6.R.9    | 50           |
| 6       | RECEIPT FOR STUDENT, PARENTS,<br>TEACHER AND ADMINISTRATIVE<br>STAFF WELFARE FUND | E.3.R.49   | 50           |
| 7       | Eligibility Fee                                                                   | A.1.R.33   | 100          |
| 8       | Library Deposit                                                                   | E.2.R.1    | 200          |
| 9       | S.A.F.                                                                            | A.1.R.12   | 25           |
| 10      | Students Accident/Medical Help Fund fee                                           | E.4.R.115  | 20           |
| 11      | Vikas Nidhi                                                                       | A.1.R.22   | 100          |
|         |                                                                                   | Total (Rs. | ): 685       |

Rupees Six Hundred Eighty Five Only

Computer generated receipt, Signature not required.