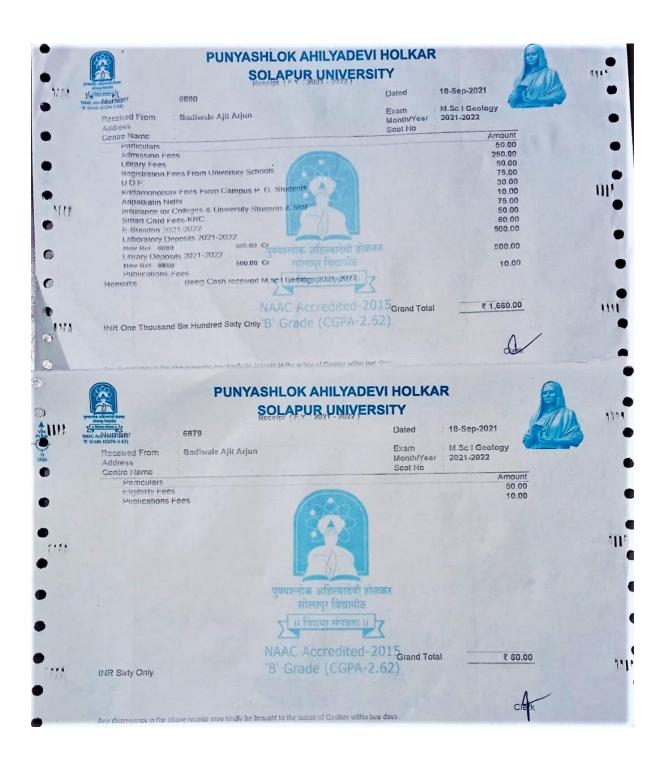

00                   |             |             |
| Remarks:               |                                                                      |        |                        |                          |             |             |
| Payment Mode           |                                                                      | Bar    | nk C                   | heque / DD / Bank Ref No | 0.          | Amount(INR) |
| UNIFIED PAYMENTS       |                                                                      | -      | 3                      | 4696500575               |             | ₹ 2000      |
| Amount In Words        |                                                                      |        | RUPEES T               | WO THOUSAND ZERO ON      | NLY         |             |













































Estd. 1940 ।। तमसो मा ज्योतिर्गमय्।। 🖀: 0217 - 2323193

D. B. F. Dayanand College of Arts & Science, Solapur - 413002 (Maharashtra)

2021-22



Name: Mane Tejaswee Balasaheb

Class: M.Sc. I Roll No.: 6786

Organ Donar: No ID No.: 3225589



Principal

Website - www.dayanandsolapur.org



















<sup>\*</sup> This computerised reciept is valid & auto generated.

<sup>\*</sup> This reciept is subject to realization of amount.

<sup>\*</sup> Reciept emailed to kaivulyadevale 197@gmail.com, kks uacres@gmail.com & reptkks ufinance@gmail.com

















| BHAI CHHA<br>COLLEGE OF | ANN    | US<br>IA | Other University  SINGH CHANC  L WORK, SOL | DELE | JR I |
|-------------------------|--------|----------|----------------------------------