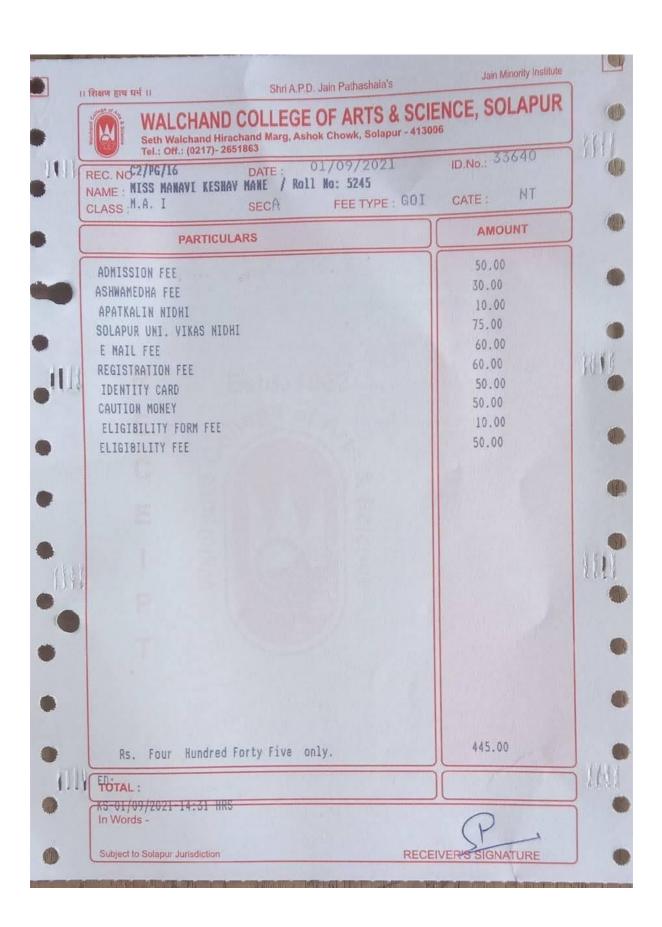

us.ac.in



Ph.D Research Section

विस्तारीत क्रमांक - १२३, १२४, १६२

Ref No. PAHSUS/ARD/Ph.D.-1/2022/6929

Date: 5 SEP 2022

### **Confirmation Certificate**

This is to certify that Shri/Smt. Miss. Trupti Revansiddha Vhanamane has been admitted and registered to the Ph.D. programme in Botany (Subject) of Punyashlok Ahilyadevi Holkar Solapur University, Solapur with effect from 01/01/2022.

Name

:- Trupti Revansiddha Vhanamane

Title of Research Subject

- Development of Heterotic Groups in Post-Rainy Season

Sorghum (Sorghum Bicolor L. Moench)

Faculty

:- Science and Technology

Name of the Guide

:- Dr. Parshuram Patroti

Research Centre

:- School of Life Sciences, P.A.H. Solapur University, Solapur

Registration No.

:- P8-0015

(V.S.Patil) Section Officer Ph.D.Section

























Scanned by CamScanner













# Punyashlok Ahilyadevi Holkar Solapur University, Solapur





Description: Fees Payment by Applicant ID: AY22-23/859054119218

Payment Date: 10-11-2022 15:09 Payment Amount: 303.0

Receipt No: NA Qfix Reference Number : C2UH0R7XRCM0YRO

Payment Channel: UPI Mode Of Payment : UPI

Transaction ID: 59093421754

Student Name: Waghmare Sourabh Tulshiram Student Mobile no.: 9767173525

Email of Student: waghmaresourabh8@gmail.com

Course Name: M.A. Mass Communication Name of Schools / Colleges : School of Social Sciences

Categary: OBC / SBC / VJNT(Income up to 8 lakhs) Course Duration : II

Fees Type : One Time Payment Tuition Fees: 0

Laboratory Fees: 0 Admission Fee: 0

Library Fee: 0 Gymkhana: 0

Extra Curriculum Activity: 0 College Magazine :