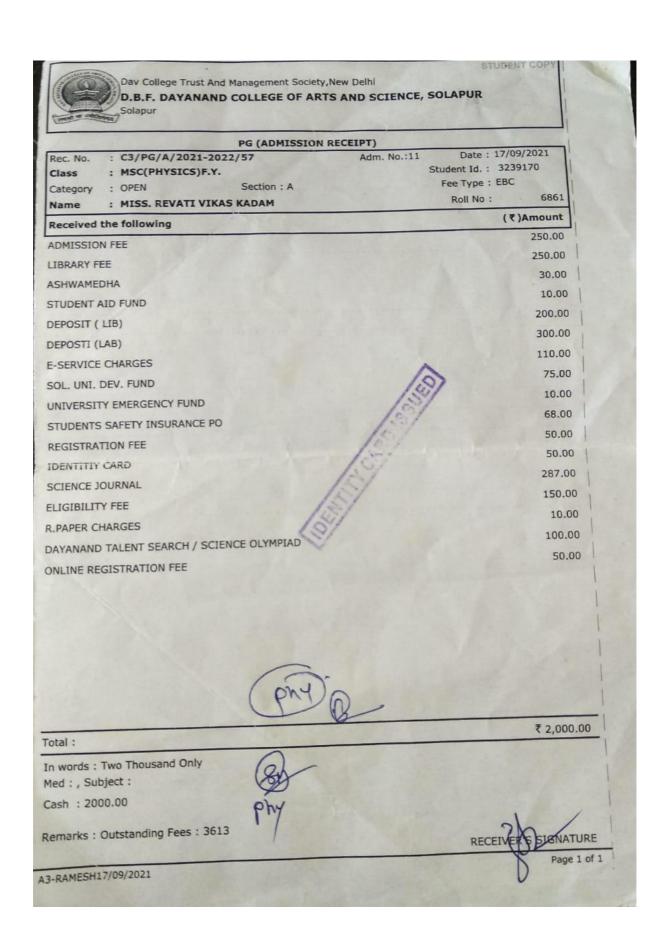

| 10,000/-                                                     |
| 6) Exam Fee 7) University Fee 8) Other Activies Fee 9) T.C.Fee 10) Ex.Student's Fee 11) Vikas Nidhi 12) Emergency Fund 13)                                                                                                    |                                                              |
| Rs.(In words) Ten thousan                                                                                                                                                                                                     | 2022-2-10.09:5                                               |

Scanned by CamScanner



















STUDENT COPY

D.B.F. DAYANAND COLLEGE OF ARTS AND SCIENCE, SOLAPUR

PG (NEXT INSTALLMENT RECEIPT)

Rec. No. : C1/PG/N/2021-2022/308 Adm. No.:13 Date : 20/04/2022

Class : MSC(PHYSICS)F.Y. Student Id. : 3257412

Category : OPEN Section : A Fee Type : EBC

Name : MR. KAUSTUBH NITIN KOKATE Roll No : 6863

Received the following ( ')Amount

| LIBRARY FEE                 | 250.00   |
|-----------------------------|----------|
| GYMKHANA FEE                | 150.00   |
| LABORATORY FEE              | 1,305.00 |
| COLLEGE DEV. FEE            | 75.00    |
| YOUTH FESTIVAL              | 120.00   |
| COMPUTER LAB FEE            | 500.00   |
| UNIVERSITY PRO-RATA         | 60.00    |
| MAGAZINE FEE                | 50.00    |
| EXTRA CURRICULAR            | 30.00    |
| FUEL CHARGES .