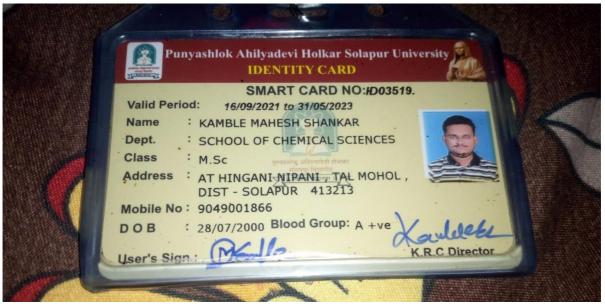

2000      |
| Amount In Words        |                                                                      |        | RUPEES T               | WO THOUSAND ZERO ON      | NLY         |             |













































Estd. 1940 ।। तमसो मा ज्योतिर्गमय्।। 🖀: 0217 - 2323193

D. B. F. Dayanand College of Arts & Science, Solapur - 413002 (Maharashtra)

2021-22



Name: Mane Tejaswee Balasaheb

Class: M.Sc. I Roll No.: 6786

Organ Donar: No ID No.: 3225589



Principal

Website - www.dayanandsolapur.org



















<sup>\*</sup> This computerised reciept is valid & auto generated.

<sup>\*</sup> This reciept is subject to realization of amount.

<sup>\*</sup> Reciept emailed to kaivulyadevale 197@gmail.com, kks uacres@gmail.com & reptkks ufinance@gmail.com

















| BHAI CHHA<br>COLLEGE OF | ANN    | US<br>IA | Other University  SINGH CHANC  L WORK, SOL | DELE | JR I |
|-------------------------|--------|----------|--------------------------------------------|------|------|
| I.P.O./M.O./Cash/Chequ  |        |          | Date : 21                                  |      | 02)  |
| Received form Shri/Sn   | ht. Ya | 4        | Class_Mew-                                 |      |      |
| No. 1033                |        |          | Roll No.                                   |      |      |
| A Particulars           | Rs.    | Ps.      | B Particulars                              | Rs.  | Ps.  |
| 1) Admission Fee        | 50=    | 00       | 11) College Exam. Fee                      |      |      |
| 2) Tution Fee           | _      | _