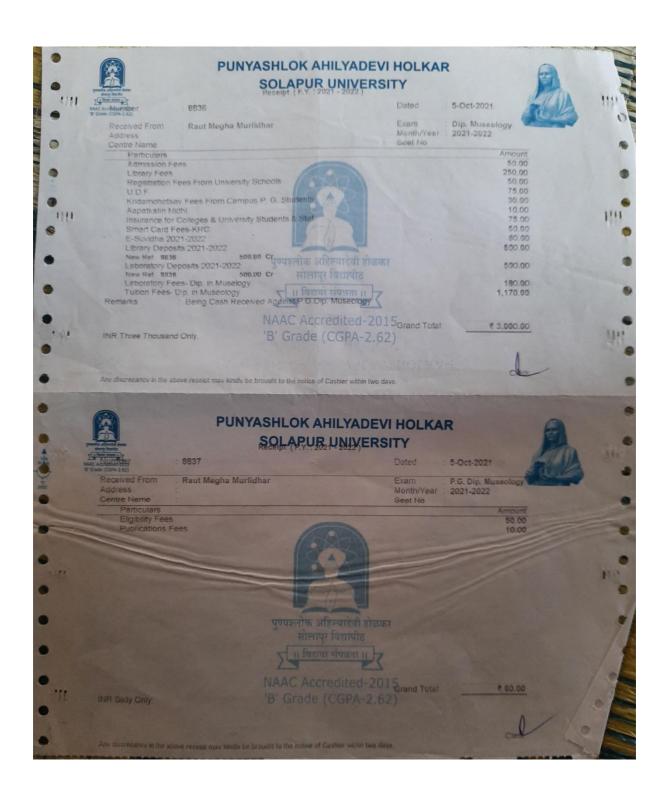

nk C                   | heque / DD / Bank Ref No | 0.          | Amount(INR) |
| UNIFIED PAYMENTS       |                                                                      | -      | 3                      | 4696500575               |             | ₹ 2000      |
| Amount In Words        |                                                                      |        | RUPEES T               | WO THOUSAND ZERO ON      | NLY         |             |













































Estd. 1940 ।। तमसो मा ज्योतिर्गमय्।। 🖀: 0217 - 2323193

D. B. F. Dayanand College of Arts & Science, Solapur - 413002 (Maharashtra)

2021-22



Name: Mane Tejaswee Balasaheb

Class: M.Sc. I Roll No.: 6786

Organ Donar: No ID No.: 3225589



Principal

Website - www.dayanandsolapur.org



















<sup>\*</sup> This computerised reciept is valid & auto generated.

<sup>\*</sup> This reciept is subject to realization of amount.

<sup>\*</sup> Reciept emailed to kaivulyadevale 197@gmail.com, kks uacres@gmail.com & reptkks ufinance@gmail.com

















| BHAI CHHA<br>COLLEGE OF | ANN    | US<br>IA | Other University  SINGH CHANC  L WORK, SOL | DELE | JR I |
|-------------------------|--------|----------|--------------------------------------------|------|------|
| I.P.O./M.O./Cash/Chequ  |        |          | Date : 21                                  |      | 02)  |
| Received form Shri/Sn   | ht. Ya | 4        | Class_Mew-                                 |      |      |
| No. 1033                |        |          | Roll No.                                   |      |