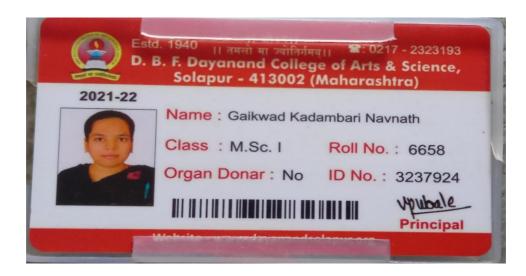

CY FUND                 | 10.00    |
| REGISTRATION FEE                          | 50.00    |
| STUDENTS SAFETY INSURANCE PO              | 68.00    |
| IDENTITIY CARD                            | 50.00    |
| COLLEGE EXAM FEE                          | 150.00   |
| SCIENCE JOURNAL                           | 500.00   |
| ELIGIBILITY FEE                           | 150.00   |
| R.PAPER CHARGES                           | 10.00    |
| CAREER ORIENTED COURSE                    | 500.00   |
| ONLINE REGISTRATION FEE                   | 50.00    |
| DAYANAND TALENT SEARCH / SCIENCE OLYMPIAD | 100.00   |

Total:

₹ 5,613.00

In words : Five Thousand Six Hundred Thirteen Only

Med : Mer, Subject :

Bank :5613.00 Eng

Transaction Id: 11000047518206

**~** . . . . . . . . .

























Name: Gaikwad Kadambari Navnath



Name: Sherkhane Abhilash Surykant



Name: Poul Priyanka Rajshekhar



Name: Jamdar Abhishek Vidyadhar



Name: Bhaiyya Surbhi Rahul



Name: Sandupatala Mahesh Shrinivas



### पुण्यश्लोक अहिल्यादेवी होळकर सोलापूर विद्यापीठ, सोलापूर Punyashlok Ahilyadevi Holkar Solapur University, Solapur

केगाव, सोलापूर - ४१३ २५५, महाराष्ट्र (भारत)

दुरध्वनी : ०२१७-२७४४७७१/७२/७३/ (११ लाईन्स), फॅक्स : ०२१७-२३५१३० संकेतस्थळः http://su.digitaluniversity.ac/www.sus.ac.in ई.मेलः phd@sus.ac.in



Ph.D Research Section

विस्तारीत क्रमांक - १२३ , १२४, १६२

Ref No. PAHSUS/ARD/Ph.D.-I/2022/0346

Date: 1 8 AUG 2022

### **Confirmation Certificate**

This is to certify that Shri/Smt. **Priyanka Suresh Mashale** has been admitted and registered to the Ph.D. programme in **Botany**