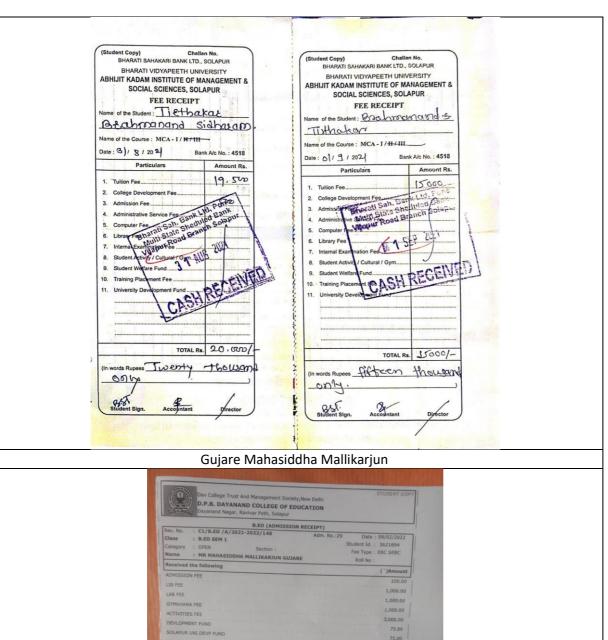

|              |        |
|                                            |                     | The second secon | The second secon | The state of the s |              |        |

NAAC Accredited-2015 Grand Total (NR One Thousand Six Hundred Fifty Only, 'B' Grade (CGPA-2.62)



Any discretionary in the above reselpt may kindly be brought to the notice of Cashier within two days







































Department of Mathematics Students Progression in 2021-22

Ms. Uma Dhanashetti B. Sc. III Mathemaics



Ms. Karape Vrushali Mallinath B. Sc. III Mathematics





Mr. Patil Atish Appasaheb





Ms. Chavan Gayatri Ashok B. Sc. III Mathematics





Mr. Sonawane Prashant Vijaykumar B. Sc. III Mathematics





Miss. Kasegaon Sneha Shrinivas





Mr. Fulari Ramesh Amasiddha





| Shri Bruhanmath S.V.C.S. B.E  M.I.D.C., Akkalkot  Name Pawar Aishv  Year B.Ed-T <sup>st</sup> Roll No.  Date: 08/02/2027                           | Hotgi Institution  Ed. College Road, Solapur  Newyer's |  |
|----------------------------------------------------------------------------------------------------------------------------------------------------|--------------------------------------------------------|--|
| Particular  ADMISSION FEES  TUITION FEES  LIBRARY FEES  LAB FEES  GYMKHANA FEES  OTHER FEES  Total Rs.  Rs. In words  Ten  Ouly  Student Signature | 10,000 1-<b