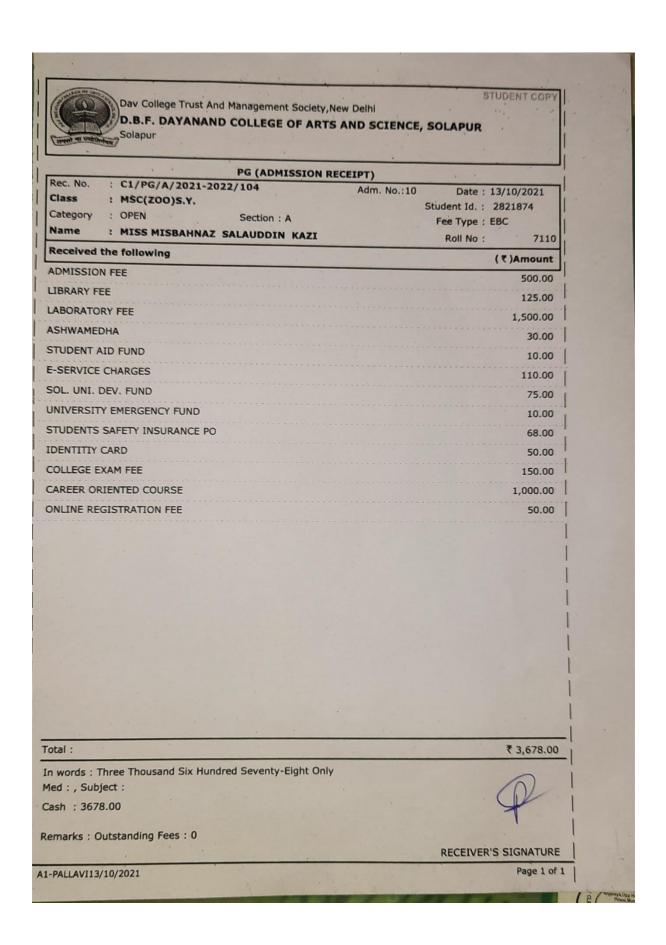

| nk C                   | heque / DD / Bank Ref No | 0.          | Amount(INR) |
| UNIFIED PAYMENTS       |                                                                      | -      | 3                      | 4696500575               |             | ₹ 2000      |
| Amount In Words        |                                                                      |        | RUPEES T               | WO THOUSAND ZERO ON      | NLY         |             |













































Estd. 1940 ।। तमसो मा ज्योतिर्गमय्।। 🖀: 0217 - 2323193

D. B. F. Dayanand College of Arts & Science, Solapur - 413002 (Maharashtra)

2021-22



Name: Mane Tejaswee Balasaheb

Class: M.Sc. I Roll No.: 6786

Organ Donar: No ID No.: 3225589



Principal

Website - www.dayanandsolapur.org



















<sup>\*</sup> This computerised reciept is valid & auto generated.

<sup>\*</sup> This reciept is subject to realization of amount.

<sup>\*</sup> Reciept emailed to kaivulyadevale 197@gmail.com, kks uacres@gmail.com & reptkks ufinance@gmail.com

















| BHAI CHHA<br>COLLEGE OF | ANN    | US<br>IA | Other University  SINGH CHANC  L WORK, SOL | DELE | JR I |
|-------------------------|--------|----------|--------------------------------------------|------|------|
| I.P.O./M.O./Cash/Chequ  |        |          | Date : 21                                  |      | 02)  |
| Received form Shri/Sn   | ht. Ya | 4        | Class_Mew-                                 |      |      |
| No. 1033                |        |          | Roll No.                                   |      |