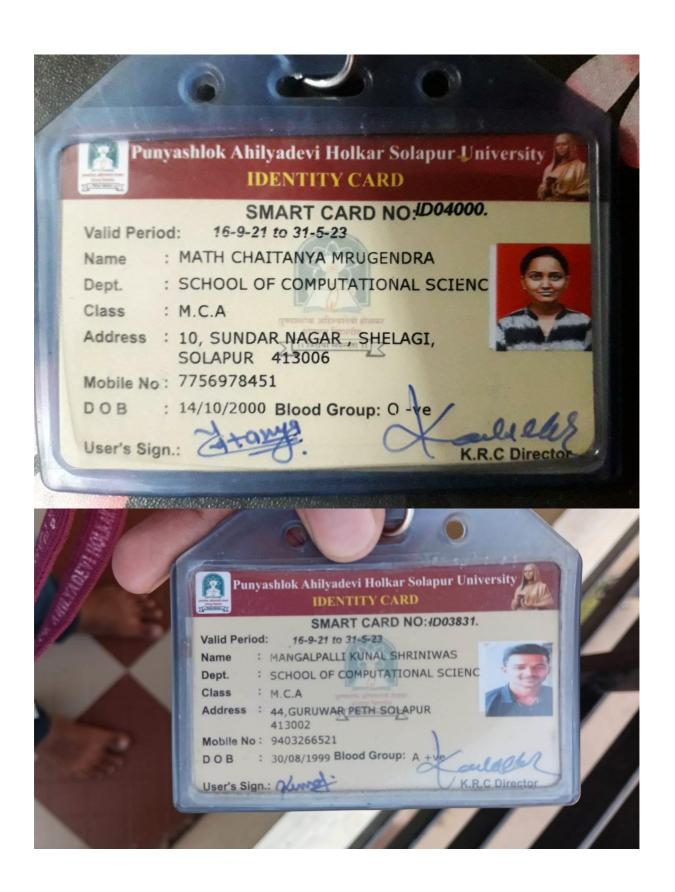

ibrary Fee: 500 Gymkhana: 150

Extra Curriculum Activity: 30 College Magazine: 50 Computer Training: 150 Registration Charges: 0

University Development Fund: 75 University Sports Fund/Pro-Rata: 60 University Krida Mohotsav: 30 University Medical Aid Fund: 10

Apatkalin Nidhi/University Student Assistance Welfare Fund: 10 niversity Student Insurance Fund: 68

Student ID Charges : 50 Youth Festival: 120

College Development Fund: 75 E-Suvidha: 60

Fuel Charges: 50 Alumni Association Fee: 50 **Environmental Studies: 0** Democracy, Election & Good Governance: 0

Laboratory Deposit: 0 Library Deposit: 0

Total Fees: 3088

This is computer generated receipt hence signature not required.

Any discrepancies in the above receipt may kindly be brought to the notice of Cashier within two days.















Suryadatta Education Foundation's



### SURYADATTA COLLEGE

OF MANAGEMENT INFORMATION RESEARCH & TECHNOLOGY (SCMIRT)

[Affiliated to S. P. Pune University, Approved by DE/DTE, Recognised by Government of Maharashtra
ISO 9001: 2015 Certified Institutes & Accredited by NVT-QC, ANAB & IAF

SCMIRT Campus & Admin Office: Sr. No. 342, Bavdhan, Pune - 411 021, Maharashtra, INDIA
Tel. No.: 020-67901300 / 319 E-mail: admission@suryadatta.edu.in Website: www.suryadatta.org



| The second secon | 63658