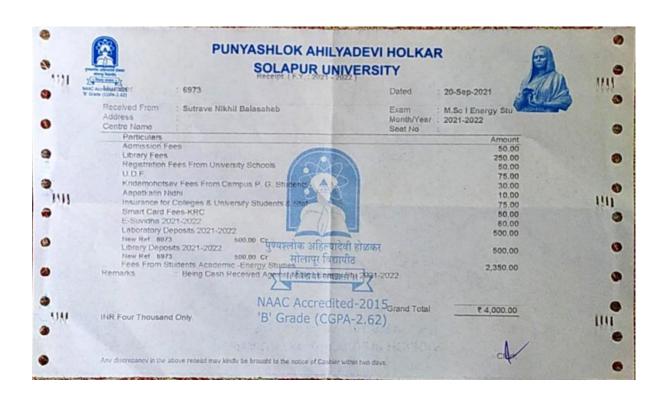

150.00

150.00

**ASHWAMEDHA** STUDENT AID FUND DEPOSIT ( LIB) DEPOSTI (LAB) E-SERVICE CHARGES

SOL. UNI. DEV. FUND

UNIVERSITY EMERGENCY FUND STUDENTS SAFETY INSURANCE PO REGISTRATION FEE IDENTITIY CARD

SCIENCE JOURNAL COLLEGE EXAM FEE ELIGIBILITY FEE

R.PAPER CHARGES CAREER ORIENTED COURSE

DAYANAND TALENT SEARCH / SCIENCE OLYMPIAD

ONLINE REGISTRATION FEE

10.00 500.00 100.00 50.00

Total :

In words : Three Thousand Five Hundred Only

Med:, Subject: Cash : 3500.00

Remarks: Outstanding Fees: 4863

₹ 3,500.00

A1-PALLAVI16/09/2021

RECEIVER'S SIGNATURE



Bohr.

Total: ₹ 2,363.00

In words: Two Thousand Three Hundred Sixty-Three Only

Med:, Subject:

Bank :2363.00

Transaction Id: 11000047121170

Remarks:

RECEIVER'S SIGNATURE

BA-24-DVUSER-15/09/2021 PALLAVI

Fint Date . 16/09/2021





Dav College Trust And Management Society, New Delhi

# D.B.F. DAYANAND COLLEGE OF ARTS AND SCIENCE, SOLAPUR

### PG (ADMISSION RECEIPT)

| Rec. No. | : | C3/PG/A/2021-202 | 2/27        |            |                      |
|----------|---|------------------|-------------|------------|----------------------|
|          |   | MSC(PHYSICS)F.Y. |             | Adm. No.:4 | Date: 14/09/2021     |
| Category |   | SBC              |             | 9          | Student Id.: 3217566 |
|          |   |                  | Section : A |            | Fee Type : GOI       |

| Name      | : MISS, ARCHANA AMBADAGUANA     |           |      | П |
|-----------|---------------------------------|-----------|------|---|
|           | : MISS. ARCHANA AMBADAS VANGARI | Roll No : | 6854 |   |
| i Keceive | d