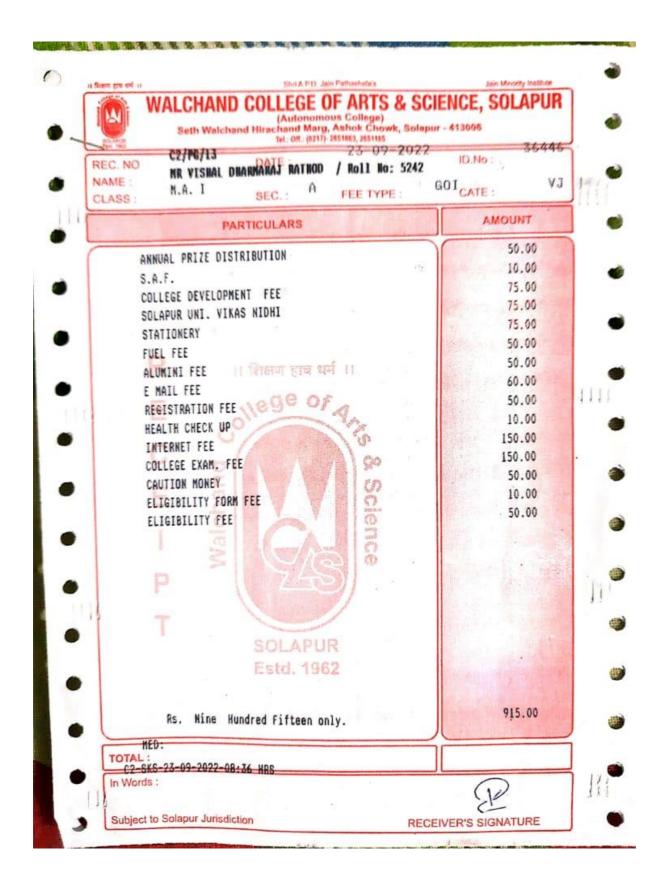

in



Ph.D Research Section

विस्तारीत क्रमांक - १२३, १२४, १६२

Ref No. PAHSUS/ARD/Ph.D.-1/2022/6929

Date: 5 SEP 2022

### **Confirmation Certificate**

This is to certify that Shri/Smt. Miss. Trupti Revansiddha Vhanamane has been admitted and registered to the Ph.D. programme in Botany (Subject) of Punyashlok Ahilyadevi Holkar Solapur University, Solapur with effect from 01/01/2022.

Name

:- Trupti Revansiddha Vhanamane

Title of Research Subject

- Development of Heterotic Groups in Post-Rainy Season

Sorghum (Sorghum Bicolor L. Moench)

Faculty

:- Science and Technology

Name of the Guide

:- Dr. Parshuram Patroti

Research Centre

:- School of Life Sciences, P.A.H. Solapur University, Solapur

Registration No.

:- P8-0015

(V.S.Patil) Section Officer Ph.D.Section

























Scanned by CamScanner













# Punyashlok Ahilyadevi Holkar Solapur University, Solapur





Description: Fees Payment by Applicant ID: AY22-23/859054119218

Payment Date: 10-11-2022 15:09 Payment Amount: 303.0

Receipt No: NA Qfix Reference Number : C2UH0R7XRCM0YRO

Payment Channel: UPI Mode Of Payment : UPI

Transaction ID: 59093421754

Student Name: Waghmare Sourabh Tulshiram Student Mobile no.: 9767173525

Email of Student: waghmaresourabh8@gmail.com

Course Name: M.A. Mass Communication Name of Schools / Colleges : School of Social Sciences

Categary: OBC / SBC / VJNT(Income up to 8 lakhs) Course Duration : II

Fees Type : One Time Payment Tuition Fees: 0

Laboratory Fees: 0 Admission Fee: 0

Library Fee: 0 Gymkhana: 0

Extra Curriculum Activity: 0 College Magazine : 0

Co