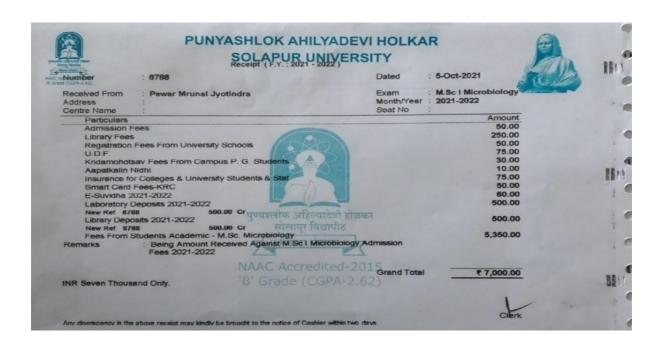

ee Type : EBC MISS. SAMIKSHA RAVINDRA KHUNE Roll No : 6918 Received the following (₹)Amount ADMISSION FEE 250.00 LIBRARY FEE 250.00 LABORATORY FEE 2,750.00 **ASHWAMEDHA** 30.00 STUDENT AID FUND 10.00 DEPOSIT ( LIB) 200.00 DEPOSTI (LAB) 300.00 E-SERVICE CHARGES 110.00 SOL. UNI. DEV. FUND 75.00 UNIVERSITY EMERGENCY FUND 10 00 STUDENTS SAFETY INSURANCE PO 69.00 REGISTRATION FEE 50.00 IDENTITIY CARD 50.00 SCIENCE JOURNAL 500.00 COLLEGE EXAM FEE 150.00 ELIGIBILITY FEE 150.00 R.PAPER CHARGES 10.00 IDENTITY CARD ISSUED CAREER ORIENTED COURSE 500.00 DAYANAND TALENT SEARCH / SCIENCE OLYMPIAD 100.00 ONLINE REGISTRATION FEE 50.00 Total: ₹ 5,613.00 In words: Five Thousand Six Hundred Thirteen Only Med:, Subject: Cash : 5613.00 Remarks: Outstanding Fees: 0 IGNATURE A3-RAMESH21/09/2021 Page 1 of 1









STUDENT COP



Day College Trust And Management Society, New Delhi

### D.B.F. DAYANAND COLLEGE OF ARTS AND SCIENCE, SOLAPUR Solapur

PG (ADMISSION RECEIPT)

Rec. No. : C3/PG/A/2021-2022/41 Adm. No.:4 Date : 14/09/2021
Class : MSC(MICRO)F.Y. Student Id. : 3218871

Class : MSC(MICRO)F.Y. Student Id. : 3218871
Category : OPEN Section : A Fee Type : FP

Name : MISS. AISHWARYA RAJENDRAPRASAD Roll No : 6904

Received the following (₹)Amount

ADMISSION FEE 250.00 TUITION FEE 12,000.00 LIBRARY FEE 250.00 LABORATORY FEE 2,750.00 **ASHWAMEDHA** 30.00 STUDENT AID FUND 10.00 DEPOSIT ( LIB) 200.00 DEPOSTI (LAB) 300.00 E-SERVICE CHARGES 110.00 SOL. UNI. DEV. FUND 75.00 UNIVERSITY EMERGENCY FUND 10.00 STUDENTS SAFETY INSURANCE PO 68.00 REGISTRATION FEE 50.00 **IDENTITIY CARD** 50.00 SCIENCE JOURNAL