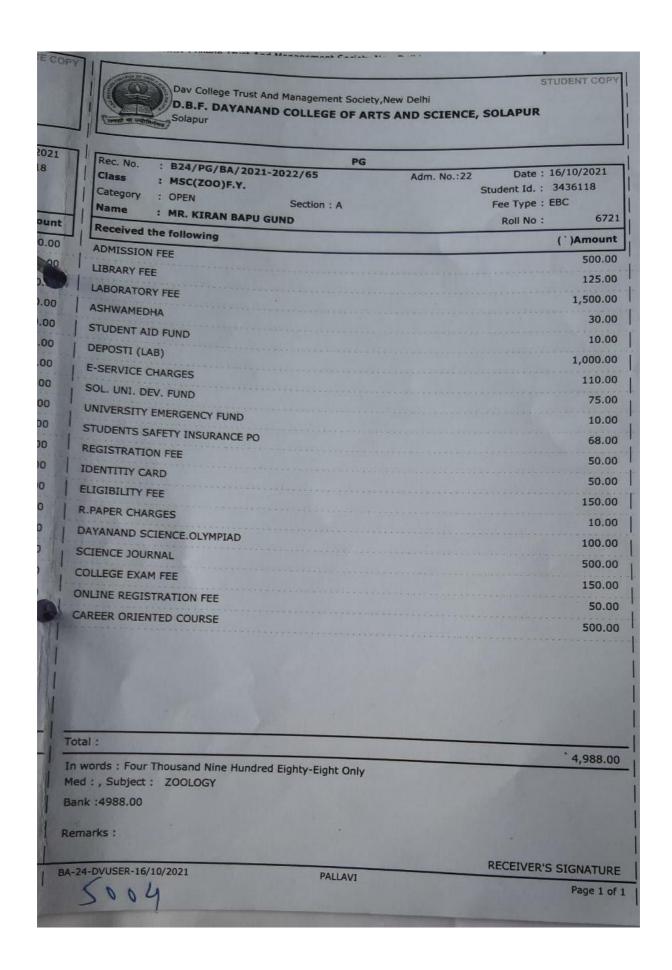

|              |        |
|                                            |                     | The second secon | The second secon | The state of the s |              |        |

NAAC Accredited-2015 Grand Total (NR One Thousand Six Hundred Fifty Only, 'B' Grade (CGPA-2.62)



Any discretionary in the above reselpt may kindly be brought to the notice of Cashier within two days







































Department of Mathematics Students Progression in 2021-22

Ms. Uma Dhanashetti B. Sc. III Mathemaics



Ms. Karape Vrushali Mallinath B. Sc. III Mathematics





Mr. Patil Atish Appasaheb





Ms. Chavan Gayatri Ashok B. Sc. III Mathematics





Mr. Sonawane Prashant Vijaykumar B. Sc. III Mathematics





Miss. Kasegaon Sneha Shrinivas





Mr. Fulari Ramesh Amasiddha





| Shri Bruhanmath S.V.C.S. B.E  M.I.D.C., Akkalkot  Name Pawar Aishv  Year B.Ed-T <sup>st</sup> Roll No.  Date: 08/02/2027                           | Hotgi Institution  Ed. College Road, Solapur  Newyer's |  |
|----------------------------------------------------------------------------------------------------------------------------------------------------|---------------------------------------