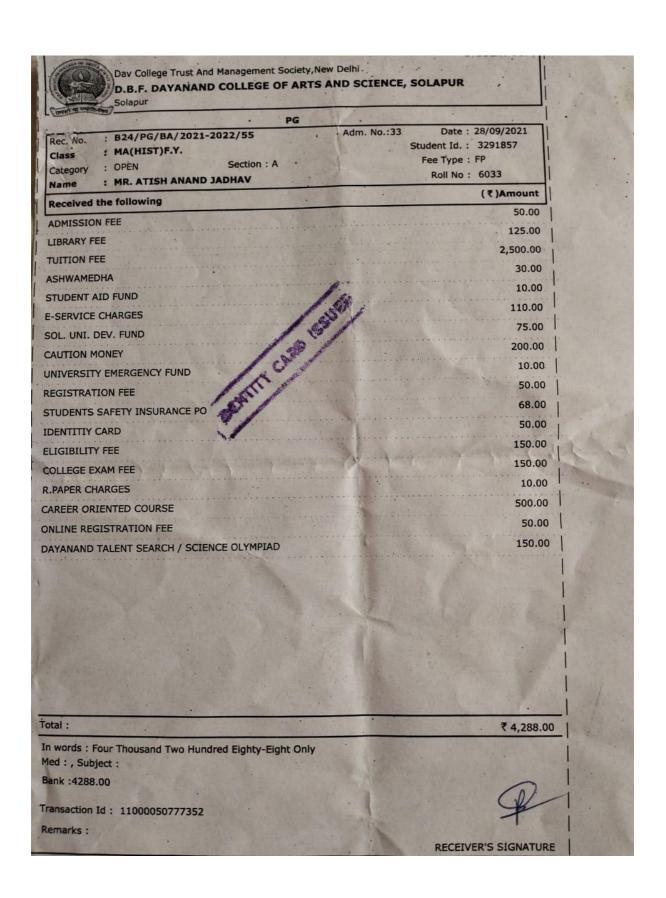

|                                          |
| 1 | -           |                                                                                                                                                                                                                              | 39300                                    |
| 3 | मक्षरी र    | लिपिक ज्यास्थापन व दुन्धे<br>विद्यालय,कडलास ता.सांसे                                                                                                                                                                         | ा रोख भिळाले.<br>निकारकारी               |





CS Scanned with CamScanner



Scanned with CamScanner

Students Progression in Higher Education







































Remarks: Outstanding Fees: 0

A1-SHRT25/02/2022

RECEIVER'S SIGNATURE

| RECEIPT - 2021  PRE-PRIMARY/PRIMARY/HIGH SCHOOL/PUC/D.ED/B.ED/CBSE  No. 9/2/2020  Date 9/2/2020  Name 2980 89000 Bidave Rom  SI BEL IT The |