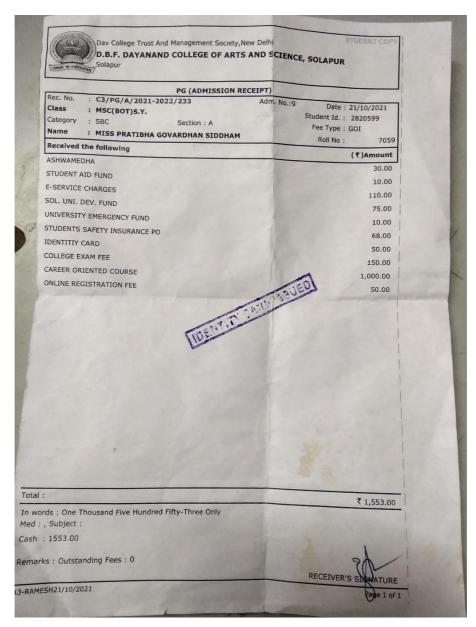

₹ 2000      |
| Amount In Words        |                                                                      |        | RUPEES T               | WO THOUSAND ZERO ON      | NLY         |             |













































Estd. 1940 ।। तमसो मा ज्योतिर्गमय्।। 🖀: 0217 - 2323193

D. B. F. Dayanand College of Arts & Science, Solapur - 413002 (Maharashtra)

2021-22



Name: Mane Tejaswee Balasaheb

Class: M.Sc. I Roll No.: 6786

Organ Donar: No ID No.: 3225589



Principal

Website - www.dayanandsolapur.org



















<sup>\*</sup> This computerised reciept is valid & auto generated.

<sup>\*</sup> This reciept is subject to realization of amount.

<sup>\*</sup> Reciept emailed to kaivulyadevale 197@gmail.com, kks uacres@gmail.com & reptkks ufinance@gmail.com

















| BHAI CHHA<br>COLLEGE OF | ANN    | US<br>IA | Other University  SINGH CHANC  L WORK, SOL | DELE | JR I |
|-------------------------|--------|----------|--------------------------------------------|------|------|
| I.P.O./M.O./Cash/Chequ  |        |          | Date : 21                                  |      | 02)  |
| Received form Shri/Sn   | ht. Ya | 4        | Class_Mew-                                 |      |      |
| No. 1033                |        |          | Roll No.                                   |      |      |
| A Particulars           | Rs.    | Ps.      | B Particulars                              | Rs.  | Ps.  |
| 1) Admission Fee        | 50=    | 00       | 11) College Exam. Fee                      |      |      |
| 2) Tution Fee           | _      |