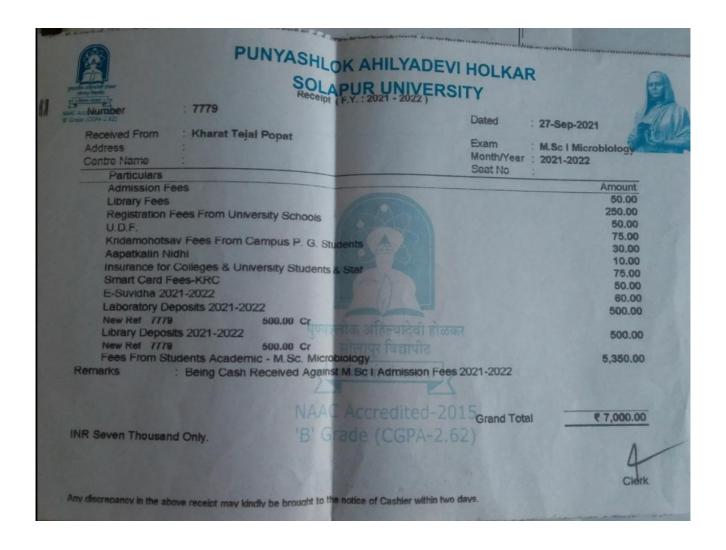

>68.00<br>50.00 |
| UNIVERSITY EMERGENCY FUND    | 10.00                            |
| STUDENTS SAFETY INSURANCE PO | 68.00                            |
| REGISTRATION FEE             | 50.00                            |
| IDENTITIY CARD               | 50.00                            |
| SCIENCE JOURNAL              | 500.00                           |
|                              | 100.00                           |

SCIENCE JOURNAL COLLEGE EXAM FEE

ELIGIBILITY FEE

R. PAPER CHARGES CAREER ORIENTED COURSE

ONLINE REGISTRATION FEE

DAYANAND SCIENCE. OLYMPIAD

150.00 150.00 10.00

500.00 50.00

100.00

₹ 5,613.00

Total:

In words: Five Thousand Six Hundred Thirteen Only

Med: Eng, Subject: Cash : 5613.00

Remarks : Outstanding Fees : 0

S SIGNATURE

Page 1 of 1

A3-RAMESH28/09/2021





Day College Trust And Management Society, New Delhi

## D.B.F. DAYANAND COLLEGE OF ARTS AND SCIENCE, SOLAPUR

PG

: B24/PG/BA/2021-2022/35 Rec. No.

Adm. No.:11

Date: 17/09/2021

STUDENT COPY

: MSC(MICRO)F.Y. Class

Student Id.: 3232275

Category : OPEN

Section: A

Fee Type : EBC

: MISS. JAYSHRI CHANDRAKANT TAMSHETTI Name

Roll No: 6911

| Receive | d the | fol | low | ing |
|---------|-------|-----|-----|-----|
|---------|-------|-----|-----|-----|

| (₹ | Amoun |
|----|-------|
|----|-------|

| ADMISSION FEE                             | 250.00   |
|-------------------------------------------|----------|
| LIBRARY FEE                               | 250.00   |
| LABORATORY FEE                            | 2,750.00 |
| ASHWAMEDHA                                | 30.00    |
| STUD