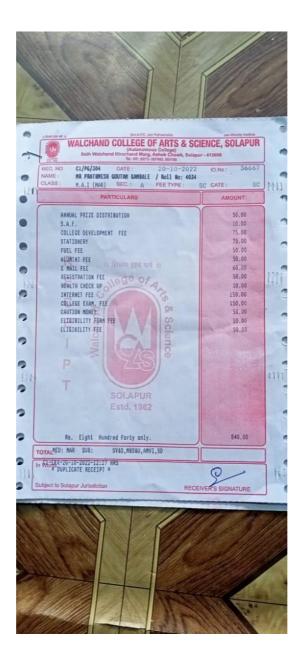

e: 0

Library Fee: 0 Gymkhana: 0

Extra Curriculum Activity: 0 College Magazine : 0

Computer Training: 0 Registration Charges: 0

**University Development Fund: 0** University Sports Fund/Pro-Rata: 0

University Krida Mohotsav: 0 University Medical Aid Fund: 0

Apatkalin Nidhi/University Student Assistance Welfare Fund: 0University Student Insurance Fund: 68

Youth Festival: 0 Student ID Charges: 0

College Development Fund: 75 E-Suvidha: 60

Fuel Charges: 50 Alumni Association Fee: 50

Democracy, Election & Good Governance: 0 **Environmental Studies: 0** 

Laboratory Deposit: 0 Library Deposit: 0

Total Fees: 303

This is computer generated receipt hence signature not required.

Any discrepancies in the above receipt may kindly be brought to the notice of Cashier within two days.

















: 31/12/2000 Blood Group:

DOB









## Punyashlok Ahilyadevi Holkar Solapur University, Solapur





Description : Fees Payment by Applicant ID : AY22-23/997928365702

Payment Date: 23-09-2022 11:35 Payment Amount: 3088.0

Qfix Reference Number: WATIBN6MQFC53OP Receipt No: NA

Payment Channel: UPI Mode Of Payment : UPI

Transaction ID: 56575174692

Student Name: Nikita Dayanand Chendakepatil Student Mobile no.: 9359669852

Email of Student : ndchendakepatil@sus.ac.in

Name of Schools / Colleges: School of Computational Science Course Name: M.Sc. Statistics

Categary: EBC / EWS(Income up to 8 lakhs) Course Duration : II Fees Type : One Time Payment Tuition Fees: 0

Laboratory Fees: 1500 Admission Fee: 50 Library Fee: 500 Gymkhana: 150

Extra Curriculum Activity: 30 College Mag