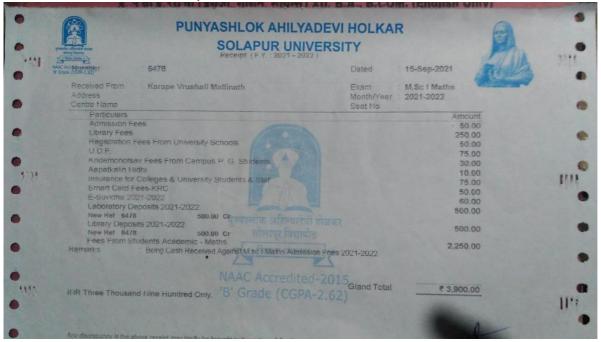

|              |        |
|                                            |                     | The second secon | The second secon | The state of the s |              |        |

NAAC Accredited-2015 Grand Total (NR One Thousand Six Hundred Fifty Only, 'B' Grade (CGPA-2.62)



Any discretionary in the above reselpt may kindly be brought to the notice of Cashier within two days







































Department of Mathematics Students Progression in 2021-22

Ms. Uma Dhanashetti B. Sc. III Mathemaics



Ms. Karape Vrushali Mallinath B. Sc. III Mathematics





Mr. Patil Atish Appasaheb





Ms. Chavan Gayatri Ashok B. Sc. III Mathematics





Mr. Sonawane Prashant Vijaykumar B. Sc. III Mathematics





Miss. Kasegaon Sneha Shrinivas





Mr. Fulari Ramesh Amasiddha





| Shri Bruhanmath S.V.C.S. B.E  M.I.D.C., Akkalkot  Name Pawar Aishv  Year B.Ed-T <sup>st</sup> Roll No.  Date: 08/02/2027                           | Hotgi Institution  Ed. College Road, Solapur  Newyer's |  |
|----------------------------------------------------------------------------------------------------------------------------------------------------|--------------------------------------------------------|--|
| Particular  ADMISSION FEES  TUITION FEES  LIBRARY FEES  LAB FEES  GYMKHANA FEES  OTHER FEES  Total Rs.  Rs. In words  Ten  Ouly  Student Signature | 10,000 1-