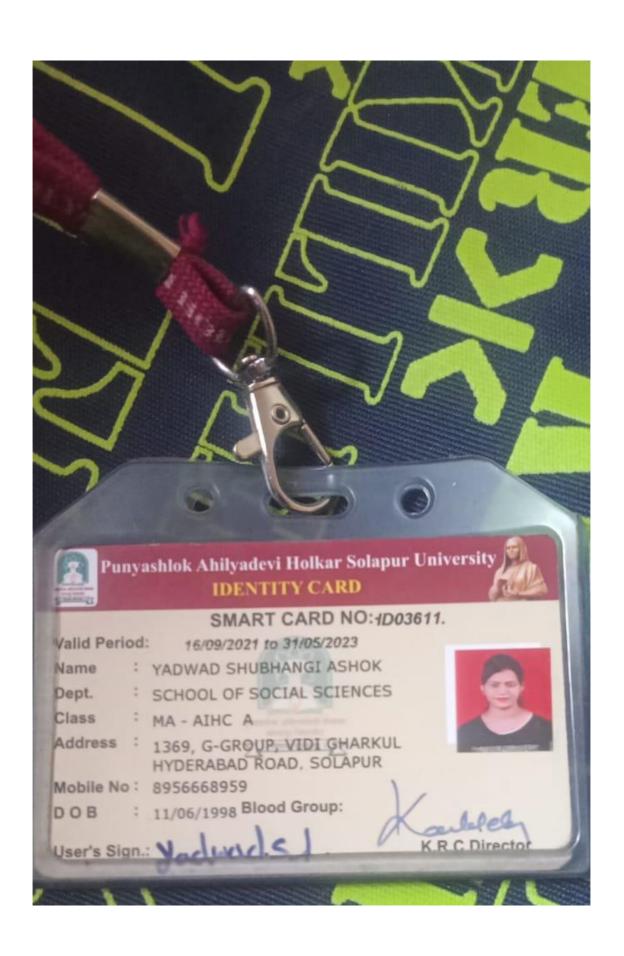

|                                          |
| 1 | -           |                                                                                                                                                                                                                              | 39300                                    |
| 3 | मक्षरी र    | लिपिक ज्यास्थापन व दुन्धे<br>विद्यालय,कडलास ता.सांसे                                                                                                                                                                         | ा रोख भिळाले.<br>निकारकारी               |





CS Scanned with CamScanner



Scanned with CamScanner

Students Progression in Higher Education







































Remarks: Outstanding Fees: 0

A1-SHRT25/02/2022

RECEIVER'S SIGNATURE

| RECEIPT - 2021  PRE-PRIMARY/PRIMARY/HIGH SCHOOL/PUC/D.ED/B.ED/CBSE  No. 9/2/2020  Date 9/2/2020  Name 2980 89000 Bidave Rom  SI BEL IT The |