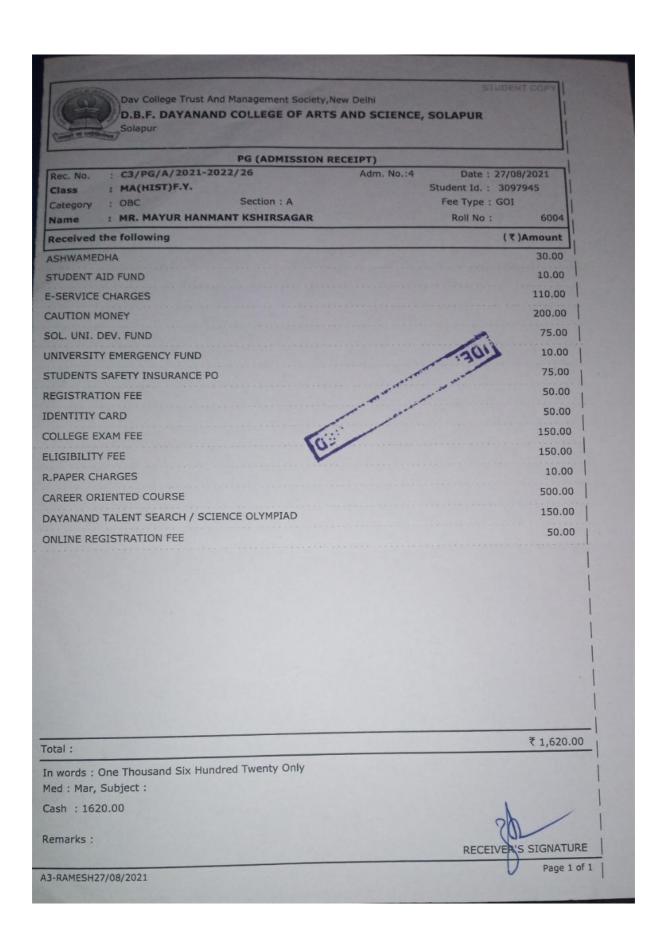

|                                          |
| 1 | -           |                                                                                                                                                                                                                              | 39300                                    |
| 3 | मक्षरी र    | लिपिक ज्यास्थापन व दुन्धे<br>विद्यालय,कडलास ता.सांसे                                                                                                                                                                         | ा रोख भिळाले.<br>निकारकारी               |





CS Scanned with CamScanner



Scanned with CamScanner

Students Progression in Higher Education







































Remarks: Outstanding Fees: 0

A1-SHRT25/02/2022

RECEIVER'S SIGNATURE

| RECEIPT - 2021  PRE-PRIMARY/PRIMARY/HIGH SCHOOL/PUC/D.ED/B.ED/CBSE  No. 9/2/2020  Date 9/2/2020  Name 2980 89000 Bidave Rom  SI BEL IT The |