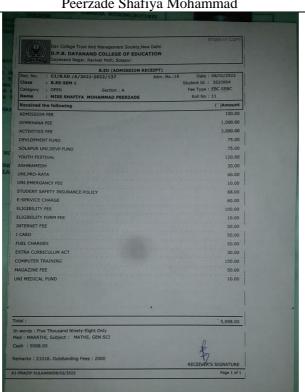

Mr. Sonawane Prashant Vijaykumar B. Sc. III Mathematics





Miss. Kasegaon Sneha Shrinivas





Mr. Fulari Ramesh Amasiddha





| Shri Bruhanmath S.V.C.S. B.E  M.I.D.C., Akkalkot  Name Pawar Aishv  Year B.Ed-T <sup>st</sup> Roll No.  Date: 08/02/2027                           | Hotgi Institution  Ed. College Road, Solapur  Newyer's |  |
|----------------------------------------------------------------------------------------------------------------------------------------------------|--------------------------------------------------------|--|
| Particular  ADMISSION FEES  TUITION FEES  LIBRARY FEES  LAB FEES  GYMKHANA FEES  OTHER FEES  Total Rs.  Rs. In words  Ten  Ouly  Student Signature | 10,000 1-<br>10,000 1-<br>10,000 1-                    |  |

Yelegaon Akshata Choudappa









Kulkarni Arundhati Sudhir

| Shri.Tulajabhavani Bahuuddshiya Sam Shikshanshastra Mahav Shikshanshastra Mahav No. 1572 q. Madha, Dist-Sola No. 1572 d. Madha, Dist-Sola Received from Shri/Smt. Kulkar Class - Bod Div - Sheing the fees as detailed below. | idyalaya, Madna<br>upur<br>Date: / /20<br>mi Amindldi Sudhix |
|-------------------------------------------------------------------------------------------------------------------------------------------------------------------------------------------------------------------------------|--------------------------------------------------------------|
| Details of fees