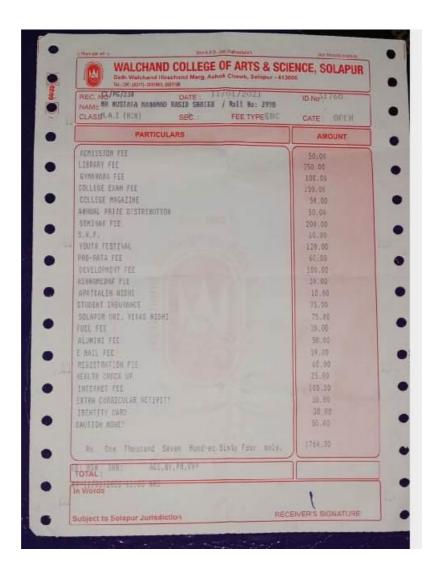

#### **Bank Receipt**

Receipt No. : 23297 Department : Statistics (CBCS)

Receipt Date : 12/10/2021

Received From SAVALTOT BHAGYASHRI MAILARI

Mode of Instrument : Debit/Credit Card

 Bank Rec.No.
 : 128518309943
 Date . : 12/10/2021

 Admitted Course
 : Master Of Science (New CBCS)
 PRN : 2021001035

| Sr. No. | Particulars                                                                       | Budget     | Amount (Rs.) |
|---------|-----------------------------------------------------------------------------------|------------|--------------|
| 1       | C.L.M.C.Fee                                                                       | A.46.R.1   | 30           |
| 2       | Fees for NSS Self Finance Unit                                                    | E.4.R.88   | 10           |
| 3       | YOUTH HOSTEL                                                                      | E.4.R.110  | 50           |
| 4       | Lab. Deposit                                                                      | E.2.R.2    | 50           |
| 5       | Alumini Fees                                                                      | E.6.R.9    | 50           |
| 6       | RECEIPT FOR STUDENT, PARENTS,<br>TEACHER AND ADMINISTRATIVE<br>STAFF WELFARE FUND | E.3.R.49   | 50           |
| 7       | Eligibility Fee                                                                   | A.1.R.33   | 100          |
| 8       | Library Deposit                                                                   | E.2.R.1    | 200          |
| 9       | S.A.F.                                                                            | A.1.R.12   | 25           |
| 10      | Students Accident/Medical Help Fund fee                                           | E.4.R.115  | 20           |
| 11      | Vikas Nidhi                                                                       | A.1.R.22   | 100          |
|         |                                                                                   | Total (Rs. | ): 685       |

Rupees Six Hundred Eighty Five Only

Computer generated receipt, Signature not required.