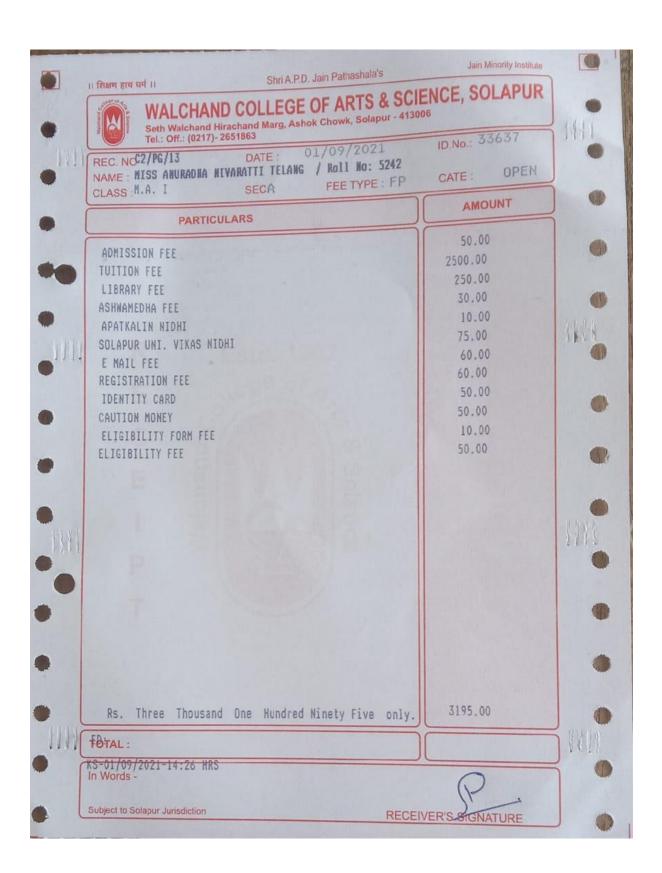

तारीत क्रमांक - १२३, १२४, १६२

Ref No. PAHSUS/ARD/Ph.D.-1/2022/6929

Date: 5 SEP 2022

### **Confirmation Certificate**

This is to certify that Shri/Smt. Miss. Trupti Revansiddha Vhanamane has been admitted and registered to the Ph.D. programme in Botany (Subject) of Punyashlok Ahilyadevi Holkar Solapur University, Solapur with effect from 01/01/2022.

Name

:- Trupti Revansiddha Vhanamane

Title of Research Subject

- Development of Heterotic Groups in Post-Rainy Season

Sorghum (Sorghum Bicolor L. Moench)

Faculty

:- Science and Technology

Name of the Guide

:- Dr. Parshuram Patroti

Research Centre

:- School of Life Sciences, P.A.H. Solapur University, Solapur

Registration No.

:- P8-0015

(V.S.Patil) Section Officer Ph.D.Section

























Scanned by CamScanner













# Punyashlok Ahilyadevi Holkar Solapur University, Solapur





Description: Fees Payment by Applicant ID: AY22-23/859054119218

Payment Date: 10-11-2022 15:09 Payment Amount: 303.0

Receipt No: NA Qfix Reference Number : C2UH0R7XRCM0YRO

Payment Channel: UPI Mode Of Payment : UPI

Transaction ID: 59093421754

Student Name: Waghmare Sourabh Tulshiram Student Mobile no.: 9767173525

Email of Student: waghmaresourabh8@gmail.com

Course Name: M.A. Mass Communication Name of Schools / Colleges : School of Social Sciences

Categary: OBC / SBC / VJNT(Income up to 8 lakhs) Course Duration : II

Fees Type : One Time Payment Tuition Fees: 0

Laboratory Fees: 0 Admission Fee: 0

Library Fee: 0 Gymkhana: 0

Extra Curriculum Activity: 0 College Magazine : 0

Computer Training: 0 Registration C