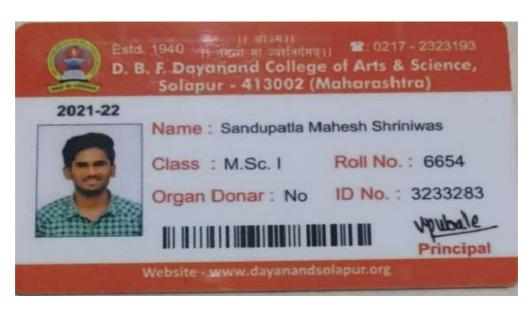

| 50.00    |
| COLLEGE EXAM FEE                          | 150.00   |
| SCIENCE JOURNAL                           | 500.00   |
| ELIGIBILITY FEE                           | 150.00   |
| R.PAPER CHARGES                           | 10.00    |
| CAREER ORIENTED COURSE                    | 500.00   |
| ONLINE REGISTRATION FEE                   | 50.00    |
| DAYANAND TALENT SEARCH / SCIENCE OLYMPIAD | 100.00   |

Total:

₹ 5,613.00

In words : Five Thousand Six Hundred Thirteen Only

Med : Mer, Subject :

Bank :5613.00 Eng

Transaction Id: 11000047518206

**~** . . . . . . . . .

























Name: Gaikwad Kadambari Navnath



Name: Sherkhane Abhilash Surykant



Name: Poul Priyanka Rajshekhar



Name: Jamdar Abhishek Vidyadhar



Name: Bhaiyya Surbhi Rahul



Name: Sandupatala Mahesh Shrinivas



### पुण्यश्लोक अहिल्यादेवी होळकर सोलापूर विद्यापीठ, सोलापूर Punyashlok Ahilyadevi Holkar Solapur University, Solapur

केगाव, सोलापूर - ४१३ २५५, महाराष्ट्र (भारत)

दुरध्वनी : ०२१७-२७४४७७१/७२/७३/ (११ लाईन्स), फॅक्स : ०२१७-२३५१३० संकेतस्थळः http://su.digitaluniversity.ac/www.sus.ac.in ई.मेलः phd@sus.ac.in



Ph.D Research Section

विस्तारीत क्रमांक - १२३ , १२४, १६२

Ref No. PAHSUS/ARD/Ph.D.-I/2022/0346

Date: 1 8 AUG 2022

### **Confirmation Certificate**

This is to certify that Shri/Smt. **Priyanka Suresh Mashale** has been admitted and registered to the Ph.D. programme in **Botany** (Subject) of Punyashlok Ahilyadevi Holkar Solapur University, Solapur with effect from 01/01/2022.

Name

:- Priyanka Suresh Mashale

Title of Research Subject

 Developm