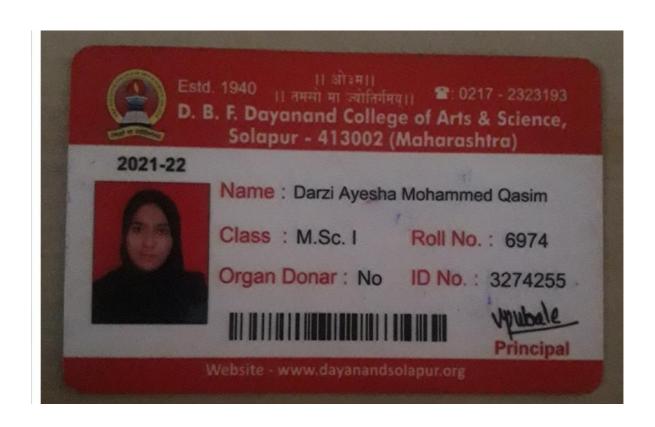

ar    | nk C                   | heque / DD / Bank Ref No | 0.          | Amount(INR) |
| UNIFIED PAYMENTS       |                                                                      | -      | 3                      | 4696500575               |             | ₹ 2000      |
| Amount In Words        |                                                                      |        | RUPEES T               | WO THOUSAND ZERO ON      | NLY         |             |













































Estd. 1940 ।। तमसो मा ज्योतिर्गमय्।। 🖀: 0217 - 2323193

D. B. F. Dayanand College of Arts & Science, Solapur - 413002 (Maharashtra)

2021-22



Name: Mane Tejaswee Balasaheb

Class: M.Sc. I Roll No.: 6786

Organ Donar: No ID No.: 3225589



Principal

Website - www.dayanandsolapur.org



















<sup>\*</sup> This computerised reciept is valid & auto generated.

<sup>\*</sup> This reciept is subject to realization of amount.

<sup>\*</sup> Reciept emailed to kaivulyadevale 197@gmail.com, kks uacres@gmail.com & reptkks ufinance@gmail.com

















| BHAI CHHA<br>COLLEGE OF | ANN    | US<br>IA | Other University  SINGH CHANC  L WORK, SOL | DELE | JR I |
|-------------------------|--------|----------|--------------------------------------------|------|------|
| I.P.O./M.O./Cash/Chequ  |        |          | Date : 21                                  |      | 02)  |
| Received form Shri/Sn   | ht. Ya | 4        | Class_Mew-                                 |      |      |
| No. 1033                |        |          | Roll No.                                   |