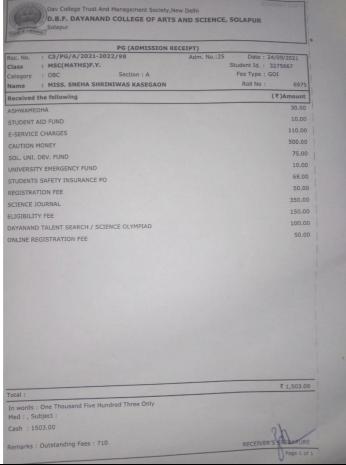

|              |        |
|                                            |                     | The second secon | The second secon | The state of the s |              |        |

NAAC Accredited-2015 Grand Total (NR One Thousand Six Hundred Fifty Only, 'B' Grade (CGPA-2.62)



Any discretionary in the above reselpt may kindly be brought to the notice of Cashier within two days







































Department of Mathematics Students Progression in 2021-22

Ms. Uma Dhanashetti B. Sc. III Mathemaics



Ms. Karape Vrushali Mallinath B. Sc. III Mathematics





Mr. Patil Atish Appasaheb





Ms. Chavan Gayatri Ashok B. Sc. III Mathematics





Mr. Sonawane Prashant Vijaykumar B. Sc. III Mathematics





Miss. Kasegaon Sneha Shrinivas





Mr. Fulari Ramesh Amasiddha





| Shri Bruhanmath S.V.C.S. B.E  M.I.D.C., Akkalkot  Name Pawar Aishv  Year B.Ed-T <sup>st</sup> Roll No.  Date: 08/02/2027                           | Hotgi Institution  Ed. College Road, Solapur  Newyer's |  |
|----------------------------------------------------------------------------------------------------------------------------------------------------|--------------------------------------------------------|--|
| Particular  ADMISSION FEES  TUITION FEES  LIBRARY FEES  LAB FEES  GYMKHANA FEES  OTHER FEES  Total Rs.  Rs. In words  Ten  Ouly  Student Signature | 10,000 1-<br>10,000 1-<br>10,000 1-                    |  |

Yelegaon Akshata Choudappa









Kulkarni Arundhati Sudhir

| Shri.Tulajabhavani Bahuuddshiya Sam Shikshanshastra Mahav Shiksh