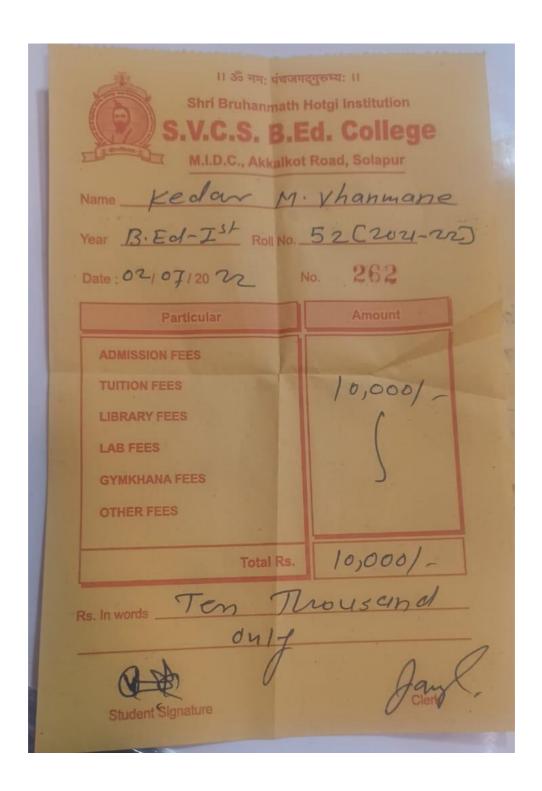

ss Section : A Roll No: 2194021 Fee Type : GOI Category : SC : MISS MANE POURNIMA SANJAY Received the following (₹)Amount ADMISSION FEE 50.00 250.00 LIBRARY FEE PRIZE DISTRIBUTION 50.00 P.S.A.F. 10.00 MAGZINE 50.00 INTERNET CHARGES APATKALIN NIDHI 10.00 75.00 INSURANCE 75.00 UNIVERSITY DEV FUND ELIGIBILITY FEE 150.00 10.00 REGISTRATION FEE/FORM FEE HEALTH CHECK UP SEMINAR 200.00 150.00 INTERNAL EXAM 50.00 DISP ID Total : ₹ 1,290.00 Med: Eng, Subject: 2194101, 2194102, 2194103, 2194104, 2194107, 2194108, 2194109, 2194106, 2194111 Card Swipe Amount : 1290.00 Bank Info = Transaction ID : 125869004635, Date : 15/09/2021, Bank Name : Bank of Maharashtra, Location : NA Remarks : Outstanding Fees : 10500 RECEIVER'S SIGNATURE A1-VIRENDRA SWAMINATH PATIL15/09/2021 POURNIMA SANJAY MANE Page 1 of 1





MRS JYOTI NIRANJAN SWAMI



MR ANIKET DATTATRAYA DESHMUKH

| DO CADALLES CONTRACTOR |                            |
|--------------------------------------------------------------------------------------------------------------------------------------------------------------------------------------------------------------------------------------------------------------------------------------------------------------------------------------------------------------------------------------------------------------------------------------------------------------------------------------------------------------------------------------------------------------------------------------------------------------------------------------------------------------------------------------------------------