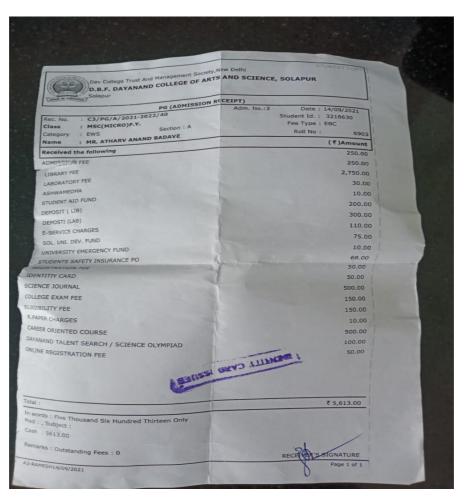

| Labor  | atory Fee      |                  |                  | 3,000.00       | 0.0000   |         | 6,900.0  | -3,9         | 00.00  |
| 2           | Tuitio | n fee          |                  |                  | 5,000.00       | 0.0000   |         | 6,100.0  | 00 -1,1      | .00.00 |
|             |        |                |                  | Total            | 8,000.00       | 0.0000   |         | 13,000.0 | -5,0         | 00.00  |
| Amount in \ | Vords: | Indian Rupe    | ee Eight thousan | id Only          |                |          | Grai    | nd Total | 13,0         | 00.00  |
| Note:       |        | (SEM I)        |                  |                  |                |          |         |          |              |        |

Page 1 of 1 Approved By: Manisha Sachin Jadhav



Scanned by CamScanner



PG (ADMISSION RECEIPT) : C3/PG/A/2021-2022/72 Adm. No.:18 Date: 21/09/2021 Class : MSC(MICRO)F.Y. Student Id.: 3256863 Category OPEN Fee Type : EBC MISS. SAMIKSHA RAVINDRA KHUNE Roll No : 6918 Received the following (₹)Amount ADMISSION FEE 250.00 LIBRARY FEE 250.00 LABORATORY FEE 2,750.00 **ASHWAMEDHA** 30.00 STUDENT AID FUND 10.00 DEPOSIT ( LIB) 200.00 DEPOSTI (LAB) 300.00 E-SERVICE CHARGES 110.00 SOL. UNI. DEV. FUND 75.00 UNIVERSITY EMERGENCY FUND 10 00 STUDENTS SAFETY INSURANCE PO 69.00 REGISTRATION FEE 50.00 IDENTITIY CARD 50.00 SCIENCE JOURNAL 500.00 COLLEGE EXAM FEE 150.00 ELIGIBILITY FEE 150.00 R.PAPER CHARGES 10.00 IDENTITY CARD ISSUED CAREER ORIENTED COURSE 500.00 DAYANAND TALENT SEARCH / SCIENCE OLYMPIAD 100.00 ONLINE REGISTRATION FEE 50.00 Total: ₹ 5,6