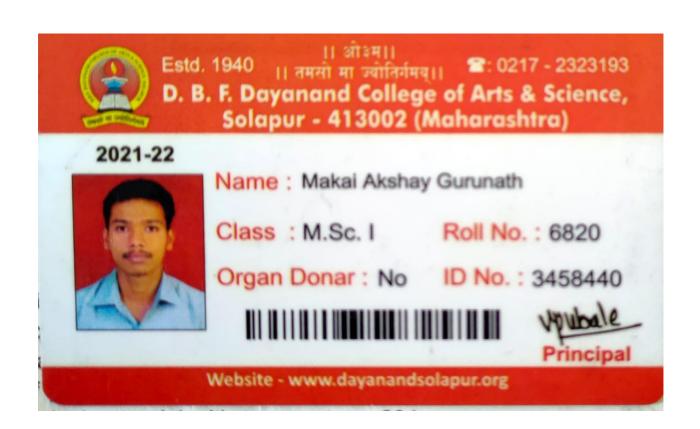

|             |
| Remarks:               |                                                                      |        |                        |                          |             |             |
| Payment Mode           |                                                                      | Bar    | nk C                   | heque / DD / Bank Ref No | 0.          | Amount(INR) |
| UNIFIED PAYMENTS       |                                                                      | -      | 3                      | 4696500575               |             | ₹ 2000      |
| Amount In Words        |                                                                      |        | RUPEES T               | WO THOUSAND ZERO ON      | NLY         |             |













































Estd. 1940 ।। तमसो मा ज्योतिर्गमय्।। 🖀: 0217 - 2323193

D. B. F. Dayanand College of Arts & Science, Solapur - 413002 (Maharashtra)

2021-22



Name: Mane Tejaswee Balasaheb

Class: M.Sc. I Roll No.: 6786

Organ Donar: No ID No.: 3225589



Principal

Website - www.dayanandsolapur.org



















<sup>\*</sup> This computerised reciept is valid & auto generated.

<sup>\*</sup> This reciept is subject to realization of amount.

<sup>\*</sup> Reciept emailed to kaivulyadevale 197@gmail.com, kks uacres@gmail.com & reptkks ufinance@gmail.com

















| BHAI CHHA<br>COLLEGE OF | ANN    | US<br>IA | Other University  SINGH CHANC  L WORK, SOL | DELE | JR I |
|-------------------------|--------|----------|--------------------------------------------|------|------|
| I.P.O.