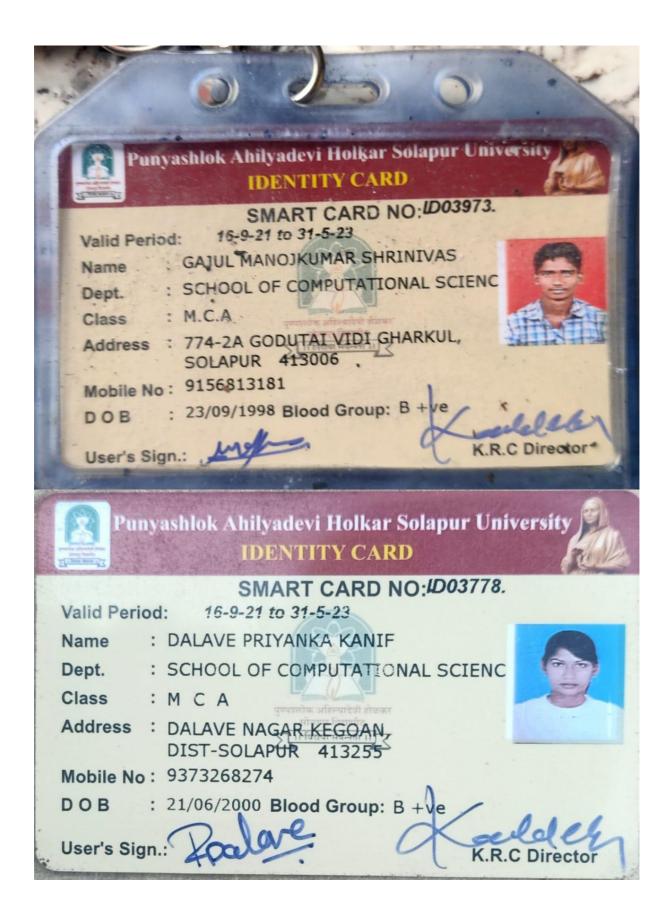

Fee: 500 Gymkhana: 150

Extra Curriculum Activity: 30 College Magazine: 50 Computer Training: 150 Registration Charges: 0

University Development Fund: 75 University Sports Fund/Pro-Rata: 60 University Krida Mohotsav: 30 University Medical Aid Fund: 10

Apatkalin Nidhi/University Student Assistance Welfare Fund: 10 niversity Student Insurance Fund: 68

Student ID Charges : 50 Youth Festival: 120

College Development Fund: 75 E-Suvidha: 60

Fuel Charges: 50 Alumni Association Fee: 50 **Environmental Studies: 0** Democracy, Election & Good Governance: 0

Laboratory Deposit: 0 Library Deposit: 0

Total Fees: 3088

This is computer generated receipt hence signature not required.

Any discrepancies in the above receipt may kindly be brought to the notice of Cashier within two days.















Suryadatta Education Foundation's



### SURYADATTA COLLEGE

OF MANAGEMENT INFORMATION RESEARCH & TECHNOLOGY (SCMIRT)

[Affiliated to S. P. Pune University, Approved by DE/DTE, Recognised by Government of Maharashtra
ISO 9001: 2015 Certified Institutes & Accredited by NVT-QC, ANAB & IAF

SCMIRT Campus & Admin Office: Sr. No. 342, Bavdhan, Pune - 411 021, Maharashtra, INDIA
Tel. No.: 020-67901300 / 319 E-mail: admission@suryadatta.edu.in Website: www.suryadatta.org



| The second secon | 63658