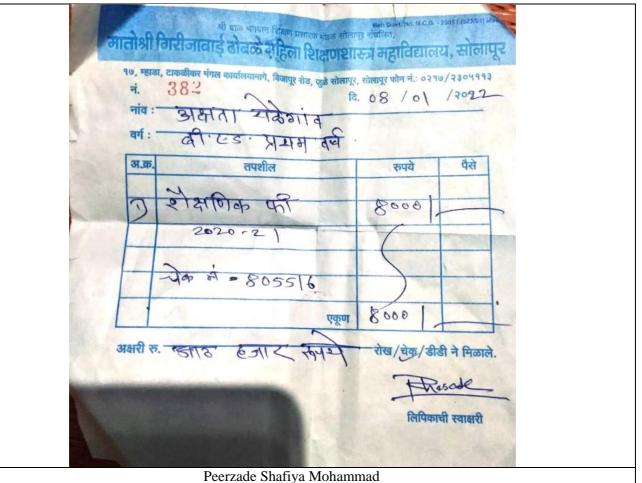

cs





Mr. Sonawane Prashant Vijaykumar B. Sc. III Mathematics





Miss. Kasegaon Sneha Shrinivas





Mr. Fulari Ramesh Amasiddha





| Shri Bruhanmath S.V.C.S. B.E  M.I.D.C., Akkalkot  Name Pawar Aishv  Year B.Ed-T <sup>st</sup> Roll No.  Date: 08/02/2027                           | Hotgi Institution  Ed. College Road, Solapur  Newyer's |  |
|----------------------------------------------------------------------------------------------------------------------------------------------------|--------------------------------------------------------|--|
| Particular  ADMISSION FEES  TUITION FEES  LIBRARY FEES  LAB FEES  GYMKHANA FEES  OTHER FEES  Total Rs.  Rs. In words  Ten  Ouly  Student Signature | 10,000 1-<br>10,000 1-<br>10,000 1-                    |  |

Yelegaon Akshata Choudappa









Kulkarni Arundhati Sudhir

| Shri.Tulajabhavani Bahuuddshiya Sam Shikshanshastra Mahav Shikshanshastra Mahav No. 1572 q. Madha, Dist-Sola No. 1572 d. Madha, Dist-Sola Received from Shri/Smt. Kulkar Class - Bod Div - Sheing the fees as detailed below. | idyalaya, Madna<br>upur<br>Date: / /20<br>mi Amindldi Sudhix |
|-------------------------------------------------------------------------------------------------------------------------------------------------------------------------------------------------------------------------------|--------------------------------------------------------------|
| Details of fees