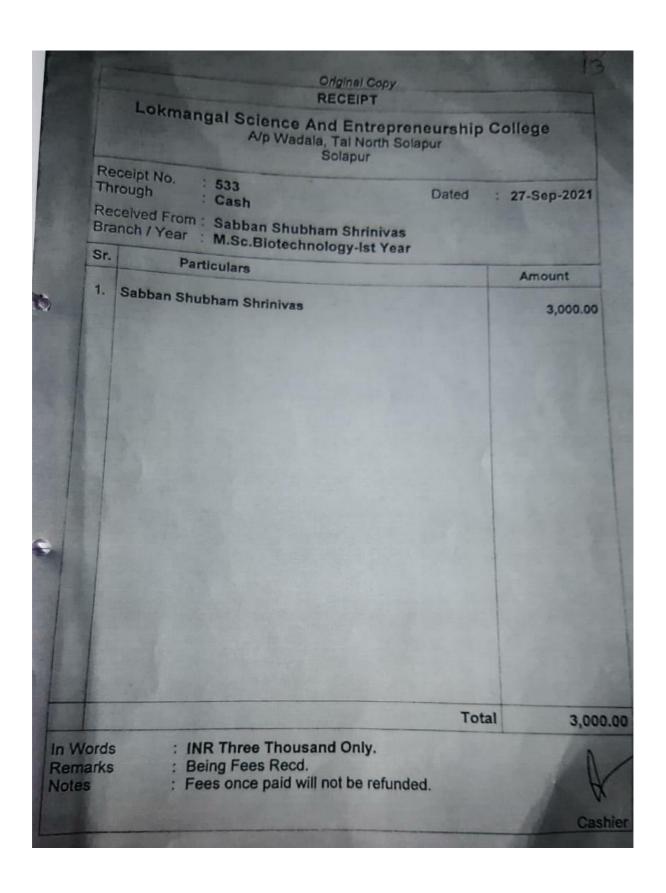

|              |        |
|                                            |                     | The second secon | The second secon | The state of the s |              |        |

NAAC Accredited-2015 Grand Total (NR One Thousand Six Hundred Fifty Only, 'B' Grade (CGPA-2.62)



Any discretionary in the above reselpt may kindly be brought to the notice of Cashier within two days







































Department of Mathematics Students Progression in 2021-22

Ms. Uma Dhanashetti B. Sc. III Mathemaics



Ms. Karape Vrushali Mallinath B. Sc. III Mathematics





Mr. Patil Atish Appasaheb





Ms. Chavan Gayatri Ashok B. Sc. III Mathematics





Mr. Sonawane Prashant Vijaykumar B. Sc. III Mathematics





Miss. Kasegaon Sneha Shrinivas





Mr. Fulari Ramesh Amasiddha





| Shri Bruhanmath S.V.C.S. B.E  M.I.D.C., Akkalkot  Name Pawar Aishv  Year B.Ed-T <sup>st</sup> Roll No.  Date: 08/02/2027                           | Hotgi Institution  Ed. College Road, Solapur  Newyer's |  |
|----------------------------------------------------------------------------------------------------------------------------------------------------|-------------------------------------------------