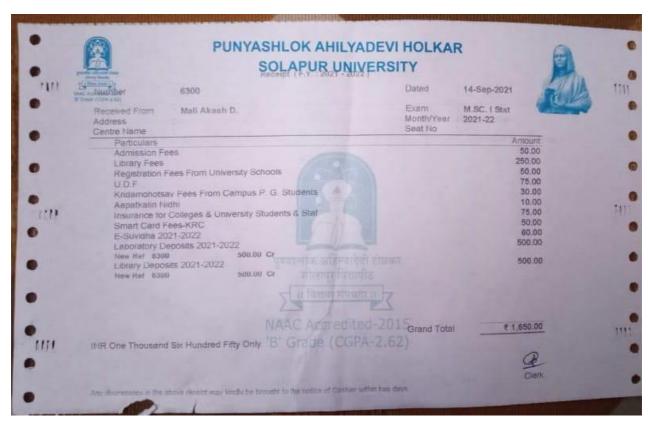

## D.B.F. Dayanand College of Arts and Science, Solapur

### **Student Progression Documents 2021-22**





#### SHIVAJI UNIVRESITY, KOLHAPUR

#### **Bank Receipt**

Receipt No. : 23297 Department : Statistics (CBCS)

Receipt Date : 12/10/2021

Received From SAVALTOT BHAGYASHRI MAILARI

Mode of Instrument : Debit/Credit Card

 Bank Rec.No.
 : 128518309943
 Date . : 12/10/2021

 Admitted Course
 : Master Of Science (New CBCS)
 PRN : 2021001035

| Sr. No. | Particulars                                                                       | Budget     | Amount (Rs.) |
|---------|-----------------------------------------------------------------------------------|------------|--------------|
| 1       | C.L.M.C.Fee                                                                       | A.46.R.1   | 30           |
| 2       | Fees for NSS Self Finance Unit