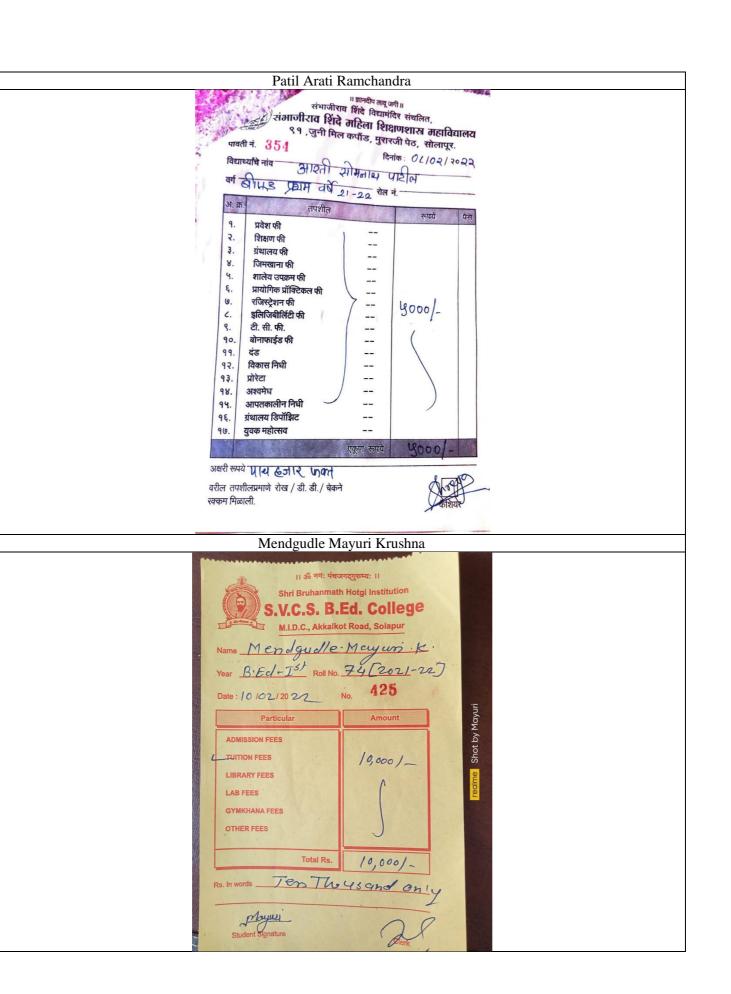

Mr. Sonawane Prashant Vijaykumar B. Sc. III Mathematics





Miss. Kasegaon Sneha Shrinivas





Mr. Fulari Ramesh Amasiddha





| Shri Bruhanmath S.V.C.S. B.E  M.I.D.C., Akkalkot  Name Pawar Aishv  Year B.Ed-T <sup>st</sup> Roll No.  Date: 08/02/2027                           | Hotgi Institution  Ed. College Road, Solapur  Newyer's |  |
|----------------------------------------------------------------------------------------------------------------------------------------------------|--------------------------------------------------------|--|
| Particular  ADMISSION FEES  TUITION FEES  LIBRARY FEES  LAB FEES  GYMKHANA FEES  OTHER FEES  Total Rs.  Rs. In words  Ten  Ouly  Student Signature | 10,000 1-<br>10,000 1-<br>10,000 1-                    |  |

Yelegaon Akshata Choudappa









Kulkarni Arundhati Sudhir

| Shri.Tulajabhavani Bahuuddshiya Sam Shikshanshastra Mahav Shikshanshastra Mahav No. 1572 q. Madha, Dist-Sola No. 1572 d. Madha, Dist-Sola Received from Shri/Smt. Kulkar Class - Bod Div - Sheing the fees as detailed below. | idyalaya, Madna<br>upur<br>Date: / /20<br>mi Amindldi Sudhix |
|-------------------------------------------------------------------------------------------------------------------------------------------------------------------------------------------------------------------------------|--------------------------------------------------------------|
| Details of fees