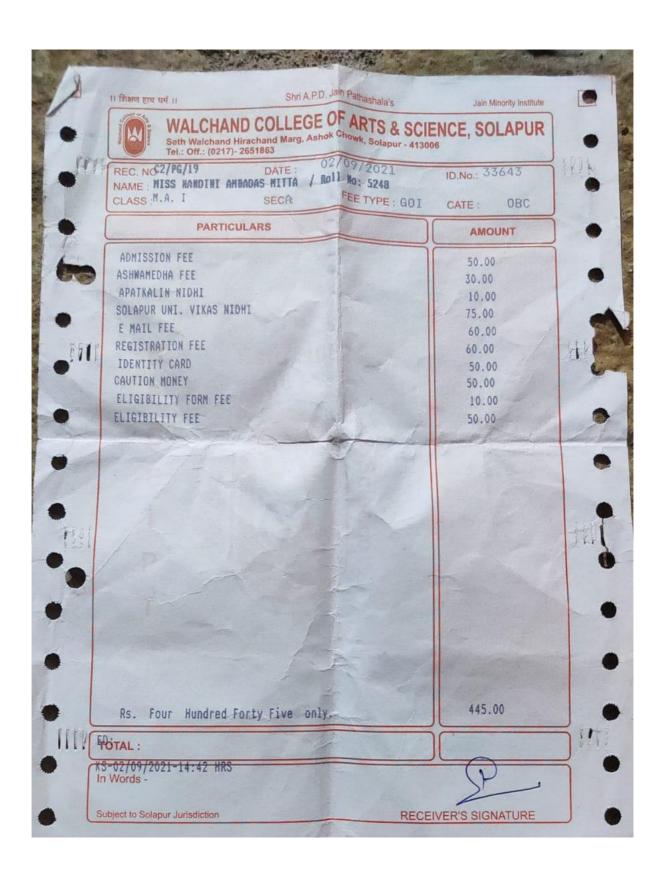

.ac.in



Ph.D Research Section

विस्तारीत क्रमांक - १२३, १२४, १६२

Ref No. PAHSUS/ARD/Ph.D.-1/2022/6929

Date: 5 SEP 2022

### **Confirmation Certificate**

This is to certify that Shri/Smt. Miss. Trupti Revansiddha Vhanamane has been admitted and registered to the Ph.D. programme in Botany (Subject) of Punyashlok Ahilyadevi Holkar Solapur University, Solapur with effect from 01/01/2022.

Name

:- Trupti Revansiddha Vhanamane

Title of Research Subject

- Development of Heterotic Groups in Post-Rainy Season

Sorghum (Sorghum Bicolor L. Moench)

Faculty

:- Science and Technology

Name of the Guide

:- Dr. Parshuram Patroti

Research Centre

:- School of Life Sciences, P.A.H. Solapur University, Solapur

Registration No.

:- P8-0015

(V.S.Patil) Section Officer Ph.D.Section

























Scanned by CamScanner













# Punyashlok Ahilyadevi Holkar Solapur University, Solapur





Description: Fees Payment by Applicant ID: AY22-23/859054119218

Payment Date: 10-11-2022 15:09 Payment Amount: 303.0

Receipt No: NA Qfix Reference Number : C2UH0R7XRCM0YRO

Payment Channel: UPI Mode Of Payment : UPI

Transaction ID: 59093421754

Student Name: Waghmare Sourabh Tulshiram Student Mobile no.: 9767173525

Email of Student: waghmaresourabh8@gmail.com

Course Name: M.A. Mass Communication Name of Schools / Colleges : School of Social Sciences

Categary: OBC / SBC / VJNT(Income up to 8 lakhs) Course Duration : II

Fees Type : One Time Payment Tuition Fees: 0

Laboratory Fees: 0 Admission Fee: 0

Library Fee: 0 Gymkhana: 0

Extra Curriculum Activity: 0 College Magazine : 0