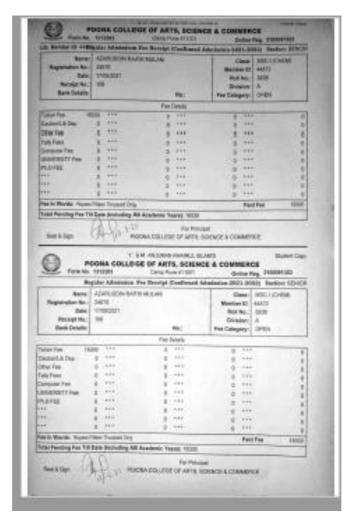

#### **Bank Receipt**

Receipt No. : 23297 Department : Statistics (CBCS)

Receipt Date : 12/10/2021

Received From SAVALTOT BHAGYASHRI MAILARI

Mode of Instrument : Debit/Credit Card

 Bank Rec.No.
 : 128518309943
 Date . : 12/10/2021

 Admitted Course
 : Master Of Science (New CBCS)
 PRN : 2021001035

| Sr. No. | Particulars                                                                       | Budget     | Amount (Rs.) |
|---------|-----------------------------------------------------------------------------------|------------|--------------|
| 1       | C.L.M.C.Fee                                                                       | A.46.R.1   | 30           |
| 2       | Fees for NSS Self Finance Unit                                                    | E.4.R.88   | 10           |
| 3       | YOUTH HOSTEL                                                                      | E.4.R.110  | 50           |
| 4       | Lab. Deposit                                                                      | E.2.R.2    | 50           |
| 5       | Alumini Fees                                                                      | E.6.R.9    | 50           |
| 6       | RECEIPT FOR STUDENT, PARENTS,<br>TEACHER AND ADMINISTRATIVE<br>STAFF WELFARE FUND | E.3.R.49   | 50           |
| 7       | Eligibility Fee                                                                   | A.1.R.33   | 100          |
| 8       | Library Deposit                                                                   | E.2.R.1    | 200          |
| 9       | S.A.F.                                                                            | A.1.R.12   | 25           |
| 10      | Students Accident/Medical Help Fund fee                                           | E.4.R.115  | 20           |
| 11      | Vikas Nidhi                                                                       | A.1.R.22   | 100          |
|         |                                                                                   | Total (Rs. | ): 685       |

Rupees Six Hundred Eighty Five Only

Computer generated receipt, Signature not required.