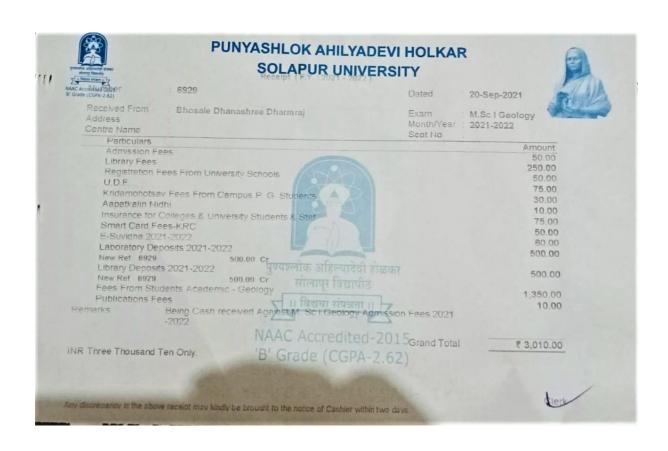

|             |             |
| Remarks:               |                                                                      |        |                        |                          |             |             |
| Payment Mode           |                                                                      | Bar    | nk C                   | heque / DD / Bank Ref No | 0.          | Amount(INR) |
| UNIFIED PAYMENTS       |                                                                      | -      | 3                      | 4696500575               |             | ₹ 2000      |
| Amount In Words        |                                                                      |        | RUPEES T               | WO THOUSAND ZERO ON      | NLY         |             |













































Estd. 1940 ।। तमसो मा ज्योतिर्गमय्।। 🖀: 0217 - 2323193

D. B. F. Dayanand College of Arts & Science, Solapur - 413002 (Maharashtra)

2021-22



Name: Mane Tejaswee Balasaheb

Class: M.Sc. I Roll No.: 6786

Organ Donar: No ID No.: 3225589



Principal

Website - www.dayanandsolapur.org



















<sup>\*</sup> This computerised reciept is valid & auto generated.

<sup>\*</sup> This reciept is subject to realization of amount.

<sup>\*</sup> Reciept emailed to kaivulyadevale 197@gmail.com, kks uacres@gmail.com & reptkks ufinance@gmail.com

















| BHAI CHHA<br>COLLEGE OF | ANN    | US<br>IA | Other University  SINGH CHANC  L WORK, SOL | DELE | JR I |
|-------------------------|--------|----------|----------------------------------------