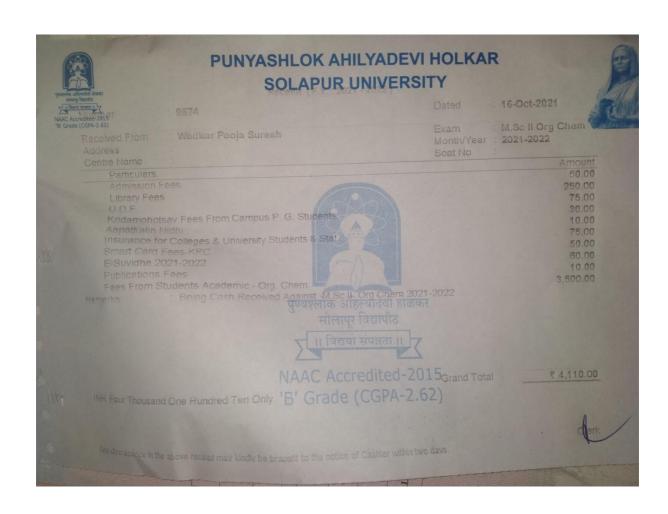

|
| Amount In Words        |                                                                      |        | RUPEES T               | WO THOUSAND ZERO ON      | NLY         |             |













































Estd. 1940 ।। तमसो मा ज्योतिर्गमय्।। 🖀: 0217 - 2323193

D. B. F. Dayanand College of Arts & Science, Solapur - 413002 (Maharashtra)

2021-22



Name: Mane Tejaswee Balasaheb

Class: M.Sc. I Roll No.: 6786

Organ Donar: No ID No.: 3225589



Principal

Website - www.dayanandsolapur.org



















<sup>\*</sup> This computerised reciept is valid & auto generated.

<sup>\*</sup> This reciept is subject to realization of amount.

<sup>\*</sup> Reciept emailed to kaivulyadevale 197@gmail.com, kks uacres@gmail.com & reptkks ufinance@gmail.com

















| BHAI CHHA<br>COLLEGE OF | ANN    | US<br>IA | Other University  SINGH CHANC  L WORK, SOL | DELE | JR I |
|-------------------------|--------|----------|--------------------------------------------|------|------|
| I.P.O./M.O./Cash/Chequ  |        |          | Date : 21                                  |      | 02)  |
| Received form Shri/Sn   | ht. Ya | 4        | Class_Mew-                                 |      |      |
| No. 1033                |        |          | Roll No.                                   |      |      |
| A Particulars           | Rs.    | Ps.      | B Particulars                              | Rs.  | Ps.  |
| 1) Admission Fee        | 50=    | 00       | 11) College Exam. Fee                      |      |      |
| 2) Tution Fee           | _      | _        |