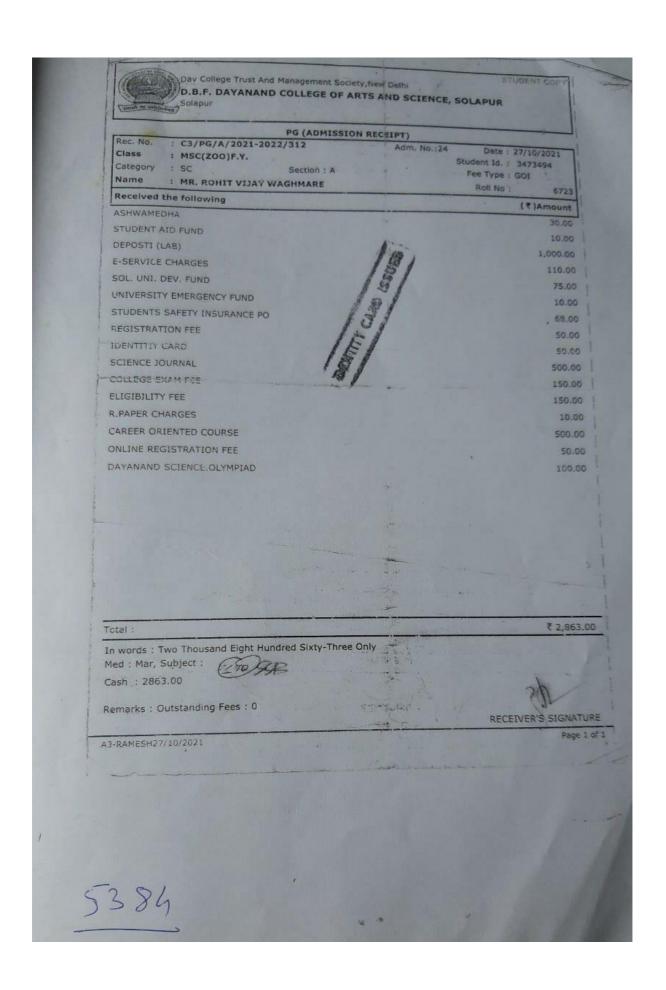

|              |        |
|                                            |                     | The second secon | The second secon | The state of the s |              |        |

NAAC Accredited-2015 Grand Total (NR One Thousand Six Hundred Fifty Only, 'B' Grade (CGPA-2.62)



Any discretionary in the above reselpt may kindly be brought to the notice of Cashier within two days







































Department of Mathematics Students Progression in 2021-22

Ms. Uma Dhanashetti B. Sc. III Mathemaics



Ms. Karape Vrushali Mallinath B. Sc. III Mathematics





Mr. Patil Atish Appasaheb





Ms. Chavan Gayatri Ashok B. Sc. III Mathematics





Mr. Sonawane Prashant Vijaykumar B. Sc. III Mathematics





Miss. Kasegaon Sneha Shrinivas





Mr. Fulari Ramesh Amasiddha





| Shri Bruhanmath S.V.C.S. B.E  M.I.D.C., Akkalkot  Name Pawar Aishv  Year B.Ed-T <sup>st</sup> Roll No.  Date: 08/02/2027                           | Hotgi Institution  Ed. College Road, Solapur  Newyer's |  |
|----------------------------------------------------------------------------------------------------------------------------------------------------|-----------------------------