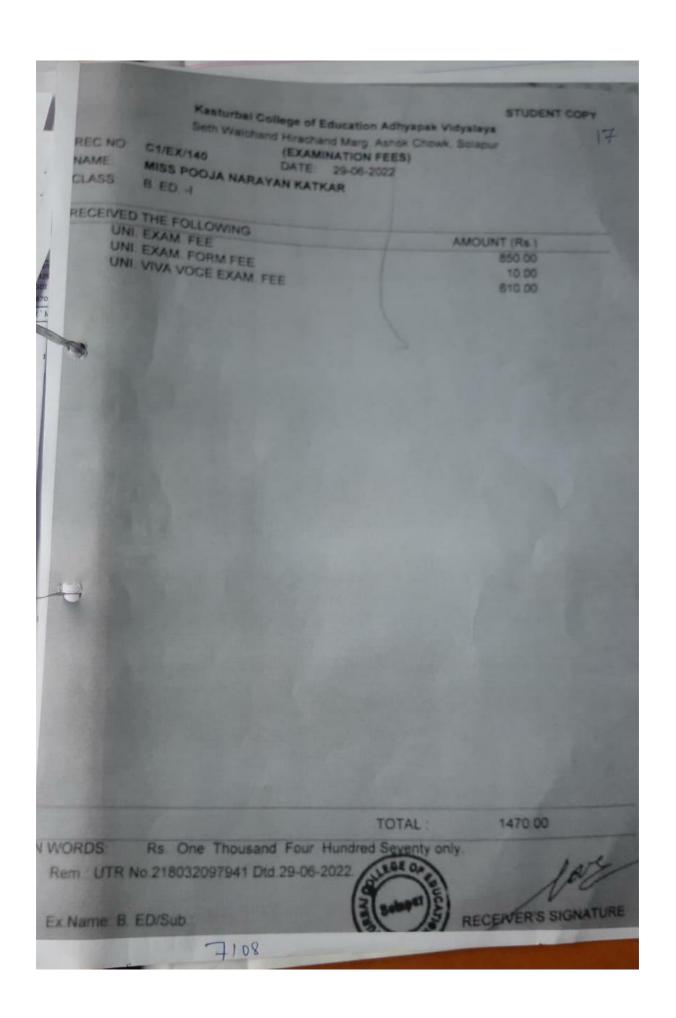

|              |        |
|                                            |                     | The second secon | The second secon | The state of the s |              |        |

NAAC Accredited-2015 Grand Total (NR One Thousand Six Hundred Fifty Only, 'B' Grade (CGPA-2.62)



Any discretionary in the above reselpt may kindly be brought to the notice of Cashier within two days







































Department of Mathematics Students Progression in 2021-22

Ms. Uma Dhanashetti B. Sc. III Mathemaics



Ms. Karape Vrushali Mallinath B. Sc. III Mathematics





Mr. Patil Atish Appasaheb





Ms. Chavan Gayatri Ashok B. Sc. III Mathematics





Mr. Sonawane Prashant Vijaykumar B. Sc. III Mathematics





Miss. Kasegaon Sneha Shrinivas





Mr. Fulari Ramesh Amasiddha





| Shri Bruhanmath S.V.C.S. B.E  M.I.D.C., Akkalkot  Name Pawar Aishv  Year B.Ed-T <sup>st</sup> Roll No.  Date: 08/02/2027                           | Hotgi Institution  Ed. College Road, Solapur  Newyer's |  |
|----------------------------------------------------------------------------------------------------------------------------------------------------|--------------------------------------------------------|