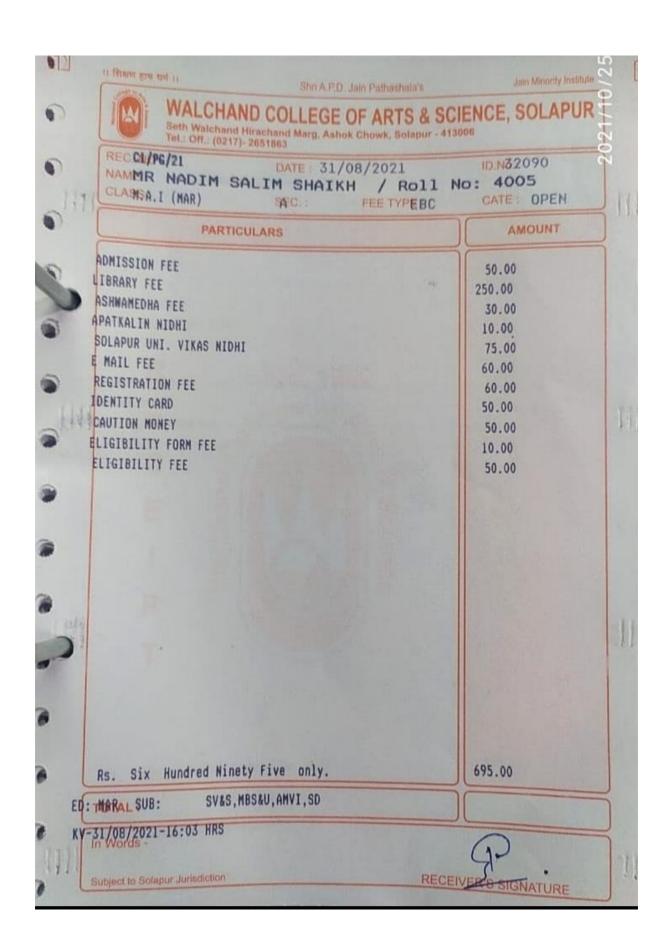

| 60.00        |
| UNI. DEVELOPMENT FUND                       | 75.00        |
| STUDENT AID FUND                            | 10.00        |
| YOUTH FESTIVAL FEE                          | 120.00       |
| E-SUVIDHA FEE                               | 60.00        |
| STUDENT INSURANCE                           | 68.00        |
|                                             | 50.00        |
| ELIGIBILITY FEE                             | 50.00        |
| REGISTRATION FEE                            | 1000.00      |
| CAUTION MONEY DEPOSIT PRINTING & STATIONERY | 50.00        |
|                                             |              |

TOTAL:

IN WORDS:

Rs. Eighteen Thousand only.

MED: ENG

SUB: PRMA

C2-SAGAR-21/12/2021-16:11 HRS

RECEIVER'S SIGNATURE

18000.8











Day College Trust And Management Society, New Delhi

# D.B.F. DAYANAND COLLEGE OF ARTS AND SCIENCE, SOLAPUR

#### PG (ADMISSION RECEIPT)

: C3/PG/A/2021-2022/155 Rec. No.

Adm. No.:32

Date: 12/10/2021

Class : M.SC. (PHYS CHEM)F.Y.

Student Id.: 3430035

Category

: OPEN

Section : A

Fee Type: FP

Name

: MISS. KANCHAN SHRIMANT PATIL

Roll No:

STUDENT COPY

| Received the following                                                                                                         | (₹)Amount |
|--------------------------------------------------------------------------------------------------------------------------------|-----------|
| ADMISSION FEE                                                                                                                  | 500.00