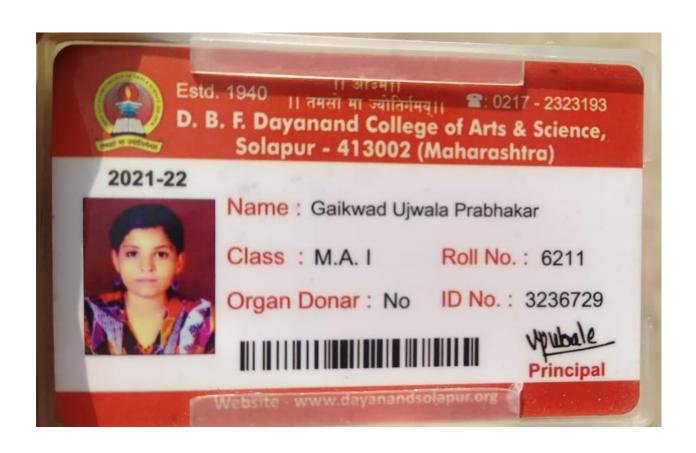

/Course Name :
 M.A. (ECO)F.Y.

 Transaction ID :
 11000049356712

Transaction Date: 22/09/2021

Print



STUDENT COPY

Day College Trust And Management Society, New Delhi

D.B.F. DAYANAND COLLEGE OF ARTS AND SCIENCE, SOLAPUR

Solapur

PG (NEXT INSTALLMENT RECEIPT)

: C1/PG/N/2022-2023/339

: MR. DIPAK KISAN KHATADE

Adm. No.:4

Date: 28/10/2022

Class : MA(ECO)F.Y.

Student Id. : 3151309

Category :

Rec. No.

Name

: NT-B

Section : A

Fee Type : FP Roll No :

6204

Received the following

(`)Amount

ADMISSION FEE

50.00

TUITION FEE

2,500.00

. LIBRARY FEE

500.00

GYMKHANA FEE

150.00

Total:

1000

In words: Three Thousand Two Hundred Only

Med : Mar, Subject : ECO

Cash : 3200.00

Remarks: 6504. Outstanding Fees: 0

3,200.00

RECEIVER'S SIGNATURE

N1-PALLAVI28/10/2022

Page 1 of 1





Name : MR. JIVAK NAGSEN MANE ROll No : 6203

Received the following (₹)Amount

| ASHWAMEDHA                                | 30.00  |
|-------------------------------------------|--------|
| STUDENT AID FUND                          | 10.00  |
| E-SERVICE CHARGES                         | 110.00 |
| SOL. UNI. DEV. FUND                       | 75.00  |
| CAUTION MONEY                             | 200.00 |
| UNIVERSITY EMERGENCY FUND                 | 10.00  |
| REGISTRATION FEE                          | 50.00  |
| STUDENTS SAFETY INSURANCE PO              | 68.00  |
| IDENTITIY CARD                            | 50.00  |
| COLLEGE EXAM FEE                          | 150.00 |
| ELIGIBILITY FEE                           | 150.00 |
| R.PAPER CHARGES                           | 10.00  |
|