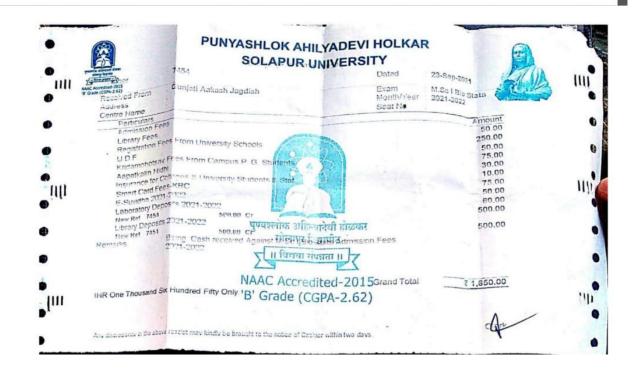

| A.1.R.33   | 100          |
| 8       | Library Deposit                                                                   | E.2.R.1    | 200          |
| 9       | S.A.F.                                                                            | A.1.R.12   | 25           |
| 10      | Students Accident/Medical Help Fund fee                                           | E.4.R.115  | 20           |
| 11      | Vikas Nidhi                                                                       | A.1.R.22   | 100          |
|         |                                                                                   | Total (Rs. | ): 685       |

Rupees Six Hundred Eighty Five Only

Computer generated receipt, Signature not required.





# **PUNYASHLOK AHILYADEVI HOLKAR** SOLAPUR UNIVERSITY



| AAC Accredited-2015<br>("Grade (CGPA-2.62) | 7720                |