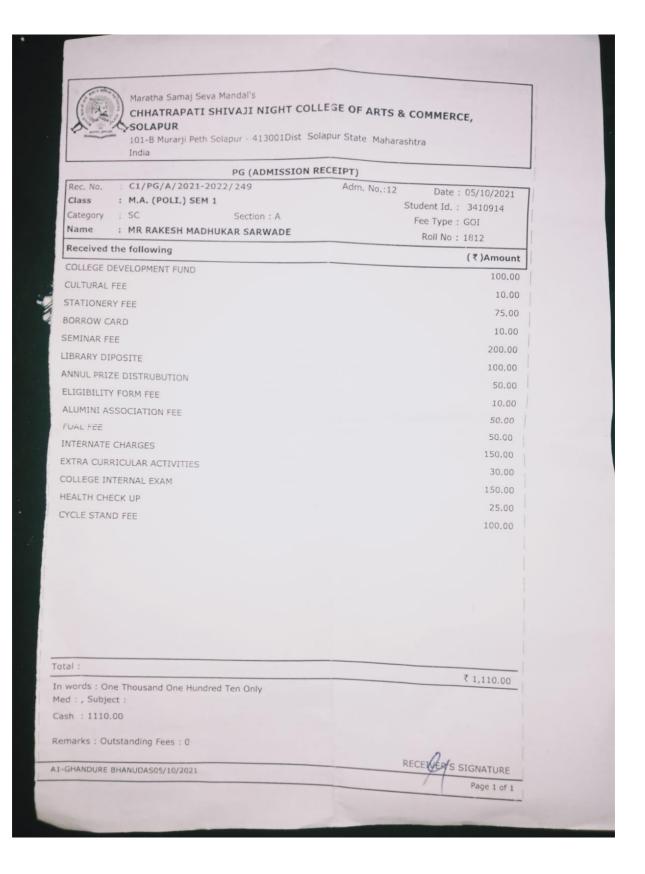

विस्तारीत क्रमांक - १२३, १२४, १६२

Ref No. PAHSUS/ARD/Ph.D.-1/2022/6929

Date: 5 SEP 2022

### **Confirmation Certificate**

This is to certify that Shri/Smt. Miss. Trupti Revansiddha Vhanamane has been admitted and registered to the Ph.D. programme in Botany (Subject) of Punyashlok Ahilyadevi Holkar Solapur University, Solapur with effect from 01/01/2022.

Name

:- Trupti Revansiddha Vhanamane

Title of Research Subject

- Development of Heterotic Groups in Post-Rainy Season

Sorghum (Sorghum Bicolor L. Moench)

Faculty

:- Science and Technology

Name of the Guide

:- Dr. Parshuram Patroti

Research Centre

:- School of Life Sciences, P.A.H. Solapur University, Solapur

Registration No.

:- P8-0015

(V.S.Patil) Section Officer Ph.D.Section

























Scanned by CamScanner













# Punyashlok Ahilyadevi Holkar Solapur University, Solapur





Description: Fees Payment by Applicant ID: AY22-23/859054119218

Payment Date: 10-11-2022 15:09 Payment Amount: 303.0

Receipt No: NA Qfix Reference Number : C2UH0R7XRCM0YRO

Payment Channel: UPI Mode Of Payment : UPI

Transaction ID: 59093421754

Student Name: Waghmare Sourabh Tulshiram Student Mobile no.: 9767173525

Email of Student: waghmaresourabh8@gmail.com

Course Name: M.A. Mass Communication Name of Schools / Colleges : School of Social Sciences

Categary: OBC / SBC / VJNT(Income up to 8 lakhs) Course Duration : II

Fees Type : One Time Payment Tuition Fees: 0

Laboratory Fees: 0 Admission Fee: 0

Library Fee: 0 Gymkhana: 0

Extra Curriculum Activity: 0 College Magazine : 0

Computer Training: 0 Registrati