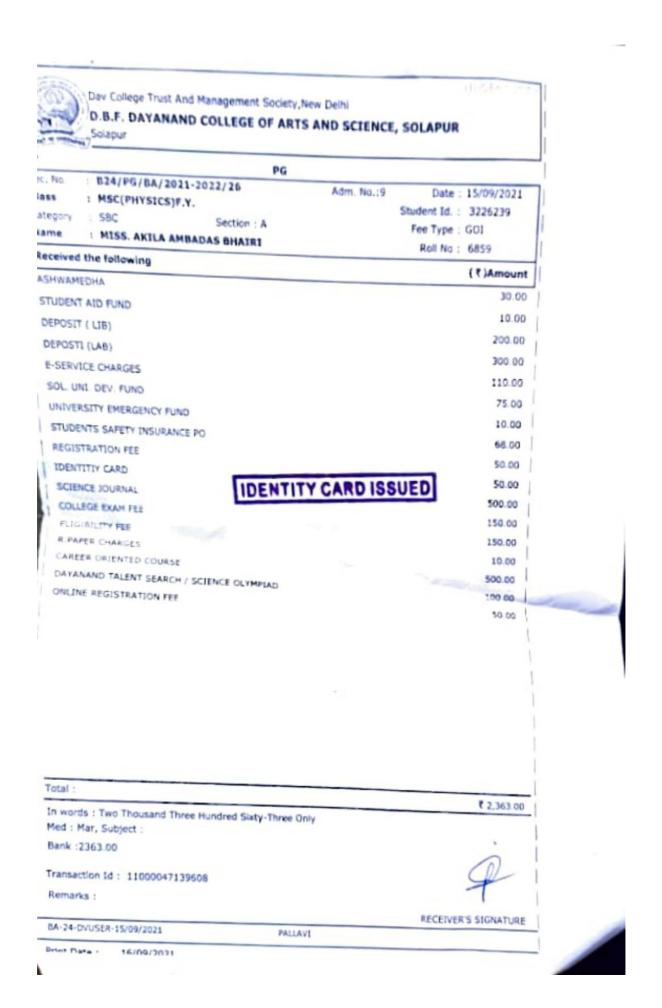

| 10,000/-                                                     |
| 6) Exam Fee 7) University Fee 8) Other Activies Fee 9) T.C.Fee 10) Ex.Student's Fee 11) Vikas Nidhi 12) Emergency Fund 13)                                                                                                    |                                                              |
| Rs.(In words) Ten thousan                                                                                                                                                                                                     | 2022-2-10.09:5                                               |

Scanned by CamScanner



















STUDENT COPY

D.B.F. DAYANAND COLLEGE OF ARTS AND SCIENCE, SOLAPUR

PG (NEXT INSTALLMENT RECEIPT)

Rec. No. : C1/PG/N/2021-2022/308 Adm. No.:13 Date : 20/04/2022

Class : MSC(PHYSICS)F.Y. Student Id. : 3257412

Category : OPEN Section : A Fee Type : EBC

Name : MR. KAUSTUBH NITIN KOKATE Roll No : 6863

Received the following ( ')Amount

| LIBRARY FEE                 | 250.00   |
|-----------------------------|----------|
| GYMKHANA FEE                | 150.00   |
| LABORATORY FEE              | 1,305.00 |
| COLLEGE DEV. FEE            | 75.00    |
| YOUTH FESTIVAL              | 120.00   |
| COMPUTER LAB FEE            | 500.00   |
| UNIVERSITY PRO-RATA         | 60.00    |
| MAGAZINE FEE                | 50.00    |
| EXTRA CURRICULAR            | 30.00    |
| FUEL CHARGES .