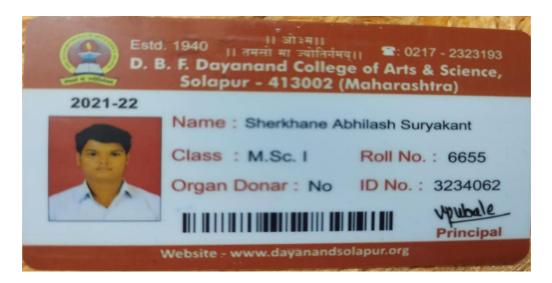

|
| REGISTRATION FEE                          | 50.00    |
| STUDENTS SAFETY INSURANCE PO              | 68.00    |
| IDENTITIY CARD                            | 50.00    |
| COLLEGE EXAM FEE                          | 150.00   |
| SCIENCE JOURNAL                           | 500.00   |
| ELIGIBILITY FEE                           | 150.00   |
| R.PAPER CHARGES                           | 10.00    |
| CAREER ORIENTED COURSE                    | 500.00   |
| ONLINE REGISTRATION FEE                   | 50.00    |
| DAYANAND TALENT SEARCH / SCIENCE OLYMPIAD | 100.00   |

Total:

₹ 5,613.00

In words : Five Thousand Six Hundred Thirteen Only

Med : Mer, Subject :

Bank :5613.00 Eng

Transaction Id: 11000047518206

**~** . . . . . . . . .

























Name: Gaikwad Kadambari Navnath



Name: Sherkhane Abhilash Surykant



Name: Poul Priyanka Rajshekhar



Name: Jamdar Abhishek Vidyadhar



Name: Bhaiyya Surbhi Rahul



Name: Sandupatala Mahesh Shrinivas



### पुण्यश्लोक अहिल्यादेवी होळकर सोलापूर विद्यापीठ, सोलापूर Punyashlok Ahilyadevi Holkar Solapur University, Solapur

केगाव, सोलापूर - ४१३ २५५, महाराष्ट्र (भारत)

दुरध्वनी : ०२१७-२७४४७७१/७२/७३/ (११ लाईन्स), फॅक्स : ०२१७-२३५१३० संकेतस्थळः http://su.digitaluniversity.ac/www.sus.ac.in ई.मेलः phd@sus.ac.in



Ph.D Research Section

विस्तारीत क्रमांक - १२३ , १२४, १६२

Ref No. PAHSUS/ARD/Ph.D.-I/2022/0346

Date: 1 8 AUG 2022

### **Confirmation Certificate**

This is to certify that Shri/Smt. **Priyanka Suresh Mashale** has been admitted and registered to the Ph.D. programme in **Botany** (Subject) of Punyashlok Ahilyadevi