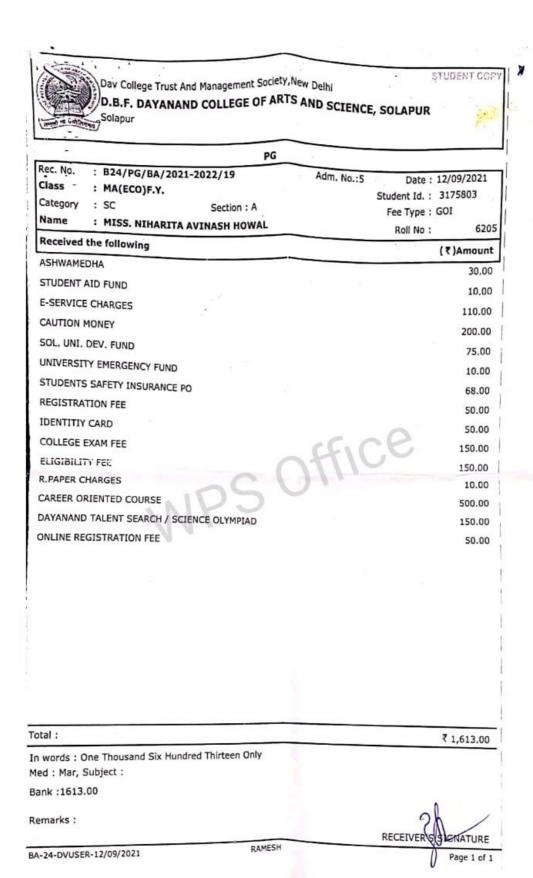

come Limit)

Course Duration : I Fees Type: One Time Payment

Tuition Fees: 0 Laboratory Fees: 0

Admission Fee: 0 Library Fee: 0

Gymkhana: 0 Extra Curriculum Activity: 0

College Magazine: 0 Computer Training: 0

Registration Charges: 0 University Development Fund: 0

University Sports Fund/Pro-Rata: 0 University Krida Mohotsav: 0

University Medical Aid Fund: 0

Apatkalin Nidhi/University Student Assistance Welfare Fund: 0University Student Insurance Fund: 68

Youth Festival : 0 Student ID Charges: 0

College Development Fund: 75 E-Suvidha: 60

Fuel Charges: 50 Alumni Association Fee: 50

**Environmental Studies: 0** Democracy, Election & Good Governance: 0

Laboratory Deposit: 500 Library Deposit: 500

Total Fees: 1303

This is computer generated receipt hence signature not required.





#### Payment successful!

Dear Student,

You have successfully paid. The transaction will reflect in your account wit

Institute Name : D.B.F. DAYANAND COLLEGE

Payment Amount: 1788
GST Amount: 0.00

Student Name: POURNIMA SANJAY SURVAS

 Student Id :
 3177132

 Academic Session :
 2021-2022

 Class/Course Name :
 M.A. (ECO)F.Y.

 Transaction ID :
 11000049356712

Transaction Date: 22/09/2021

Print



STUDENT COPY

Day College Trust And Management Society, New Delhi

D.B.F. DAYANAND COLLEGE OF ARTS AND SCIENCE, SOLAPUR

Solapur

PG (NEXT INSTALLMENT RECEIPT)

: C1/PG/N/2022-2023/339

: MR. DIPAK KISAN KHATADE

Adm. No.:4

Date: 28/10/2022

Class : MA(ECO)F.Y.

Student Id. : 3151309

Category :

Rec. No.

Name

: NT-B

Section : A

Fee Type : FP Roll No :

6204

Received the following