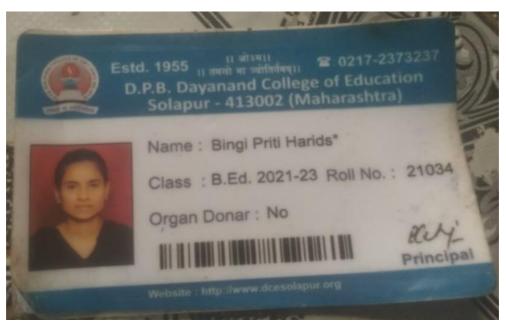

|                                                 |             |  |



















Shri Sangameshwar Education Society'S SANGAMESHWAR COLLEGE 165, Railway Line, Saat Rasta, Solapur Maharashtra - 413001. PG (ADMISSION RECEIPT)
: SMCS C1/PG/A/2021-2022/30 Adm. I Date: 15/09/2021 Rec. No. Adm. No.:27 : M.SC. ORGANIC CHEMISTRY SEM 1 Student Id.: 3227276 Class Section : A Roll No: 2194021 Fee Type : GOI Category : SC : MISS MANE POURNIMA SANJAY Received the following (₹)Amount ADMISSION FEE 50.00 250.00 LIBRARY FEE PRIZE DISTRIBUTION 50.00 P.S.A.F. 10.00 MAGZINE 50.00 INTERNET CHARGES APATKALIN NIDHI 10.00 75.00 INSURANCE 75.00 UNIVERSITY DEV FUND ELIGIBILITY FEE 150.00 10.00 REGISTRATION FEE/FORM FEE HEALTH CHECK UP SEMINAR 200.00 150.00 INTERNAL EXAM 50.00 DISP ID Total : ₹ 1,290.00 Med: Eng, Subject: 2194101, 2194102, 2194103, 2194104, 2194107, 2194108, 2194109, 2194