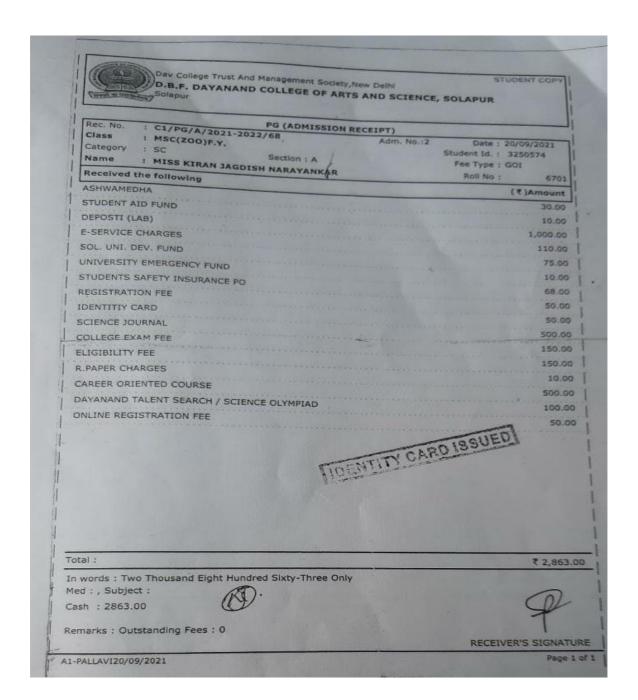

|              |        |
|                                            |                     | The second secon | The second secon | The state of the s |              |        |

NAAC Accredited-2015 Grand Total (NR One Thousand Six Hundred Fifty Only, 'B' Grade (CGPA-2.62)



Any discretionary in the above reselpt may kindly be brought to the notice of Cashier within two days







































Department of Mathematics Students Progression in 2021-22

Ms. Uma Dhanashetti B. Sc. III Mathemaics



Ms. Karape Vrushali Mallinath B. Sc. III Mathematics





Mr. Patil Atish Appasaheb





Ms. Chavan Gayatri Ashok B. Sc. III Mathematics





Mr. Sonawane Prashant Vijaykumar B. Sc. III Mathematics





Miss. Kasegaon Sneha Shrinivas





Mr. Fulari Ramesh Amasiddha





| Shri Bruhanmath S.V.C.S. B.E  M.I.D.C., Akkalkot  Name Pawar Aishv  Year B.Ed-T <sup>st</sup> Roll No.  Date: 08/02/2027                           | Hotgi Institution  Ed. College Road, Solapur  Newyer's |  |
|----------------------------------------------------------------------------------------------------------------------------------------------------|-------------------------