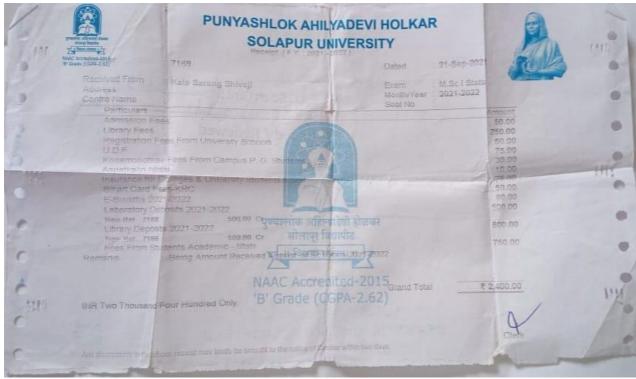

## D.B.F. Dayanand College of Arts and Science, Solapur

### **Student Progression Documents 2021-22**





#### SHIVAJI UNIVRESITY, KOLHAPUR

#### **Bank Receipt**

Receipt No. : 23297 Department : Statistics (CBCS)

Receipt Date : 12/10/2021

Received From SAVALTOT BHAGYASHRI MAILARI

Mode of Instrument : Debit/Credit Card

 Bank Rec.No.
 : 128518309943
 Date . : 12/10/2021

 Admitted Course
 : Master Of Science (New CBCS)
 PRN : 2021001035

| Sr. No. | Particulars                                                                       | Budget     | Amount (Rs.) |
|---------|-----------------------------------------------------------------------------------|------------|--------------|
| 1       | C.L.M.C.Fee                                                                       | A.46.R.1   | 30           |
| 2       | Fees for NSS Self Finance Unit