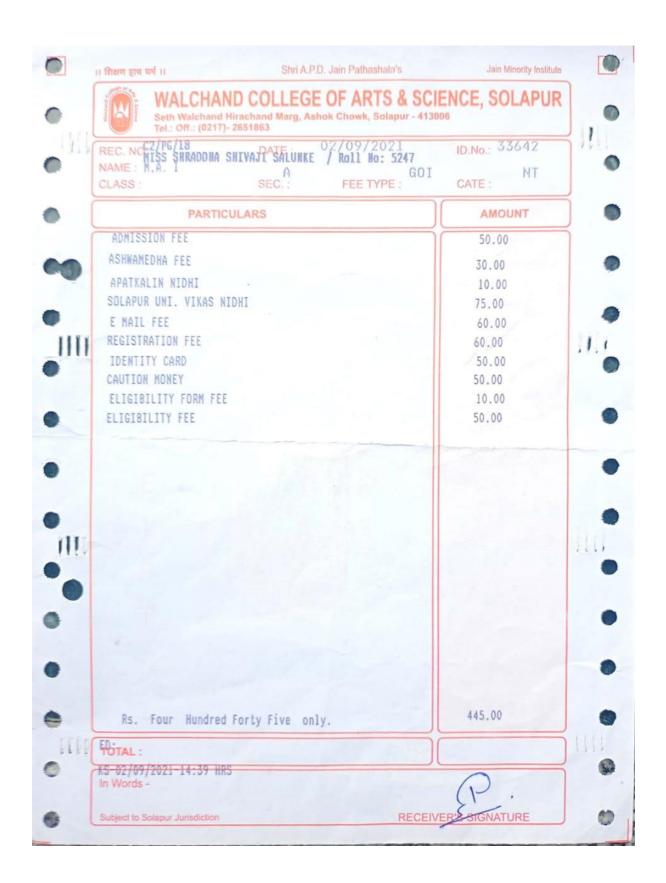

Ph.D Research Section

विस्तारीत क्रमांक - १२३, १२४, १६२

Ref No. PAHSUS/ARD/Ph.D.-1/2022/6929

Date: 5 SEP 2022

### **Confirmation Certificate**

This is to certify that Shri/Smt. Miss. Trupti Revansiddha Vhanamane has been admitted and registered to the Ph.D. programme in Botany (Subject) of Punyashlok Ahilyadevi Holkar Solapur University, Solapur with effect from 01/01/2022.

Name

:- Trupti Revansiddha Vhanamane

Title of Research Subject

- Development of Heterotic Groups in Post-Rainy Season

Sorghum (Sorghum Bicolor L. Moench)

Faculty

:- Science and Technology

Name of the Guide

:- Dr. Parshuram Patroti

Research Centre

:- School of Life Sciences, P.A.H. Solapur University, Solapur

Registration No.

:- P8-0015

(V.S.Patil) Section Officer Ph.D.Section

























Scanned by CamScanner













# Punyashlok Ahilyadevi Holkar Solapur University, Solapur





Description: Fees Payment by Applicant ID: AY22-23/859054119218

Payment Date: 10-11-2022 15:09 Payment Amount: 303.0

Receipt No: NA Qfix Reference Number : C2UH0R7XRCM0YRO

Payment Channel: UPI Mode Of Payment : UPI

Transaction ID: 59093421754

Student Name: Waghmare Sourabh Tulshiram Student Mobile no.: 9767173525

Email of Student: waghmaresourabh8@gmail.com

Course Name: M.A. Mass Communication Name of Schools / Colleges : School of Social Sciences

Categary: OBC / SBC / VJNT(Income up to 8 lakhs) Course Duration : II

Fees Type : One Time Payment Tuition Fees: 0

Laboratory Fees: 0 Admission Fee: 0

Library Fee: 0 Gymkhana: 0

Extra Curriculum Activity: 0 College Magazine : 0

Comp