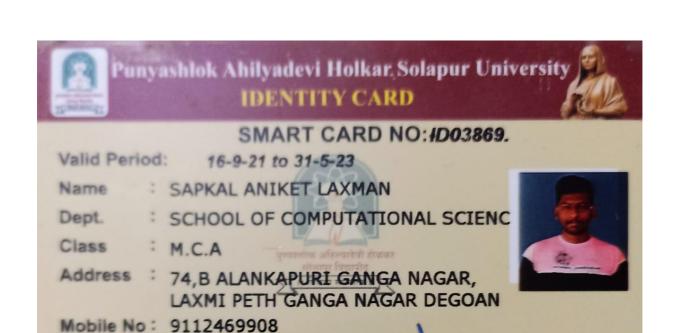

brary Fee: 0 Gymkhana: 0

Extra Curriculum Activity: 0 College Magazine : 0

Computer Training: 0 Registration Charges: 0

**University Development Fund: 0** University Sports Fund/Pro-Rata: 0

University Krida Mohotsav: 0 University Medical Aid Fund: 0

Apatkalin Nidhi/University Student Assistance Welfare Fund: 0University Student Insurance Fund: 68

Youth Festival: 0 Student ID Charges: 0

College Development Fund: 75 E-Suvidha: 60

Fuel Charges: 50 Alumni Association Fee: 50

Democracy, Election & Good Governance: 0 **Environmental Studies: 0** 

Laboratory Deposit: 0 Library Deposit: 0

Total Fees: 303

This is computer generated receipt hence signature not required.

Any discrepancies in the above receipt may kindly be brought to the notice of Cashier within two days.

















: 31/12/2000 Blood Group:

DOB









## Punyashlok Ahilyadevi Holkar Solapur University, Solapur





Description : Fees Payment by Applicant ID : AY22-23/997928365702

Payment Date: 23-09-2022 11:35 Payment Amount: 3088.0

Qfix Reference Number: WATIBN6MQFC53OP Receipt No: NA

Payment Channel: UPI Mode Of Payment : UPI

Transaction ID: 56575174692

Student Name: Nikita Dayanand Chendakepatil Student Mobile no.: 9359669852

Email of Student : ndchendakepatil@sus.ac.in

Name of Schools / Colleges: School of Computational Science Course Name: M.Sc. Statistics

Categary: EBC / EWS(Income up to 8 lakhs) Course Duration : II Fees Type : One Time Payment Tuition Fees: 0

Laboratory Fees: 1500 Admission Fee: 50 Library Fee: 500 Gymkhana: 150

Extra Curriculum Activity: 30 College Magazine: 5