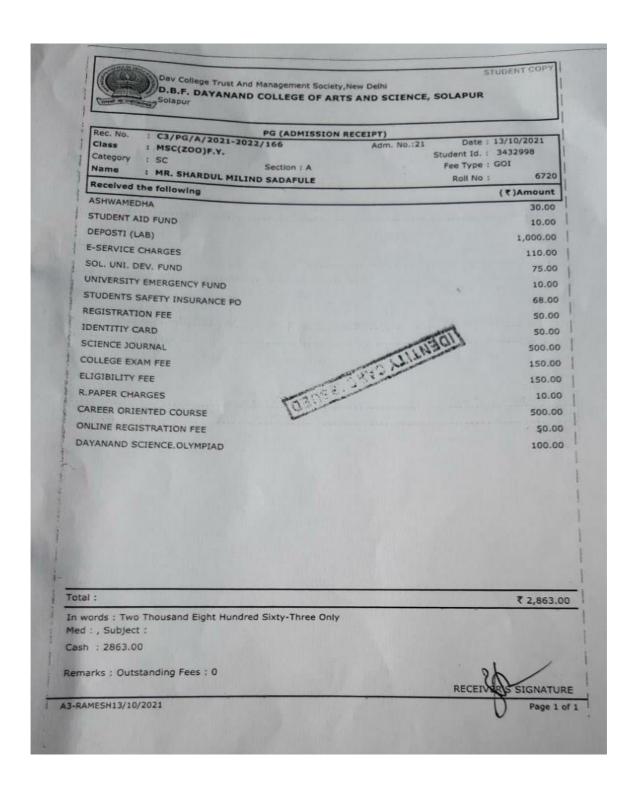

|              |        |
|                                            |                     | The second secon | The second secon | The state of the s |              |        |

NAAC Accredited-2015 Grand Total (NR One Thousand Six Hundred Fifty Only, 'B' Grade (CGPA-2.62)



Any discretionary in the above reselpt may kindly be brought to the notice of Cashier within two days







































Department of Mathematics Students Progression in 2021-22

Ms. Uma Dhanashetti B. Sc. III Mathemaics



Ms. Karape Vrushali Mallinath B. Sc. III Mathematics





Mr. Patil Atish Appasaheb





Ms. Chavan Gayatri Ashok B. Sc. III Mathematics





Mr. Sonawane Prashant Vijaykumar B. Sc. III Mathematics





Miss. Kasegaon Sneha Shrinivas





Mr. Fulari Ramesh Amasiddha





| Shri Bruhanmath S.V.C.S. B.E  M.I.D.C., Akkalkot  Name Pawar Aishv  Year B.Ed-T <sup>st</sup> Roll No.  Date: 08/02/2027                           | Hotgi Institution  Ed. College Road, Solapur  Newyer's |  |
|----------------------------------------------------------------------------------------------------------------------------------------------------|-----------------------------------------------