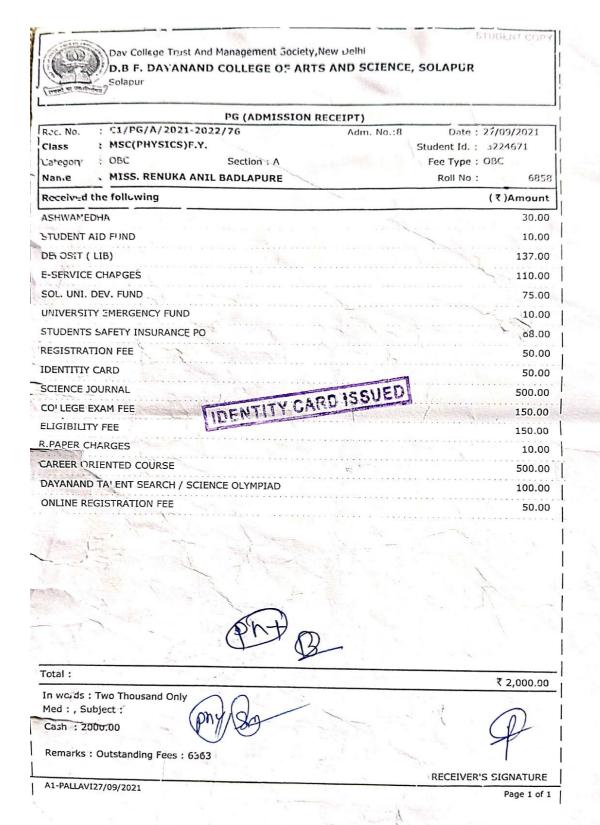

| 10,000/-                                                     |
| 6) Exam Fee 7) University Fee 8) Other Activies Fee 9) T.C.Fee 10) Ex.Student's Fee 11) Vikas Nidhi 12) Emergency Fund 13)                                                                                                    |                                                              |
| Rs.(In words) Ten thousan                                                                                                                                                                                                     | 2022-2-10.09:5                                               |

Scanned by CamScanner



















STUDENT COPY

D.B.F. DAYANAND COLLEGE OF ARTS AND SCIENCE, SOLAPUR

PG (NEXT INSTALLMENT RECEIPT)

Rec. No. : C1/PG/N/2021-2022/308 Adm. No.:13 Date : 20/04/2022

Class : MSC(PHYSICS)F.Y. Student Id. : 3257412

Category : OPEN Section : A Fee Type : EBC

Name : MR. KAUSTUBH NITIN KOKATE Roll No : 6863

Received the following ( ')Amount

| LIBRARY FEE                 | 250.00   |
|-----------------------------|----------|
| GYMKHANA FEE                | 150.00   |
| LABORATORY FEE              | 1,305.00 |
| COLLEGE DEV. FEE            | 75.00    |
| YOUTH FESTIVAL              | 120.00   |
| COMPUTER LAB FEE            | 500.00   |
| UNIVERSITY PRO-RATA         | 60.00    |
| MAGAZINE FEE                | 50.00    |
| EXTRA CURRICULAR            | 30.00    |
| FUEL CHARGES