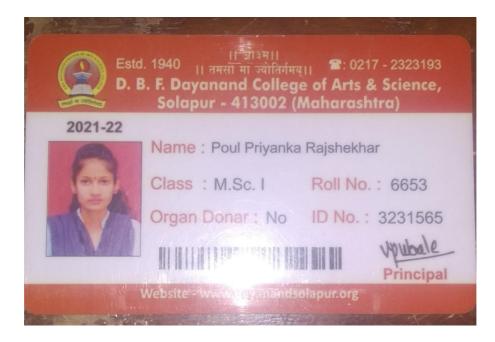

| 50.00    |
| STUDENTS SAFETY INSURANCE PO              | 68.00    |
| IDENTITIY CARD                            | 50.00    |
| COLLEGE EXAM FEE                          | 150.00   |
| SCIENCE JOURNAL                           | 500.00   |
| ELIGIBILITY FEE                           | 150.00   |
| R.PAPER CHARGES                           | 10.00    |
| CAREER ORIENTED COURSE                    | 500.00   |
| ONLINE REGISTRATION FEE                   | 50.00    |
| DAYANAND TALENT SEARCH / SCIENCE OLYMPIAD | 100.00   |

Total:

₹ 5,613.00

In words : Five Thousand Six Hundred Thirteen Only

Med : Mer, Subject :

Bank :5613.00 Eng

Transaction Id: 11000047518206

**~** . . . . . . . . .

























Name: Gaikwad Kadambari Navnath



Name: Sherkhane Abhilash Surykant



Name: Poul Priyanka Rajshekhar



Name: Jamdar Abhishek Vidyadhar



Name: Bhaiyya Surbhi Rahul



Name: Sandupatala Mahesh Shrinivas



### पुण्यश्लोक अहिल्यादेवी होळकर सोलापूर विद्यापीठ, सोलापूर Punyashlok Ahilyadevi Holkar Solapur University, Solapur

केगाव, सोलापूर - ४१३ २५५, महाराष्ट्र (भारत)

दुरध्वनी : ०२१७-२७४४७७१/७२/७३/ (११ लाईन्स), फॅक्स : ०२१७-२३५१३० संकेतस्थळः http://su.digitaluniversity.ac/www.sus.ac.in ई.मेलः phd@sus.ac.in



Ph.D Research Section

विस्तारीत क्रमांक - १२३ , १२४, १६२

Ref No. PAHSUS/ARD/Ph.D.-I/2022/0346

Date: 1 8 AUG 2022

### **Confirmation Certificate**

This is to certify that Shri/Smt. **Priyanka Suresh Mashale** has been admitted and registered to the Ph.D. programme in **Botany** (Subject) of Punyashlok Ahilyadevi Holkar Solapur University, Solapur w