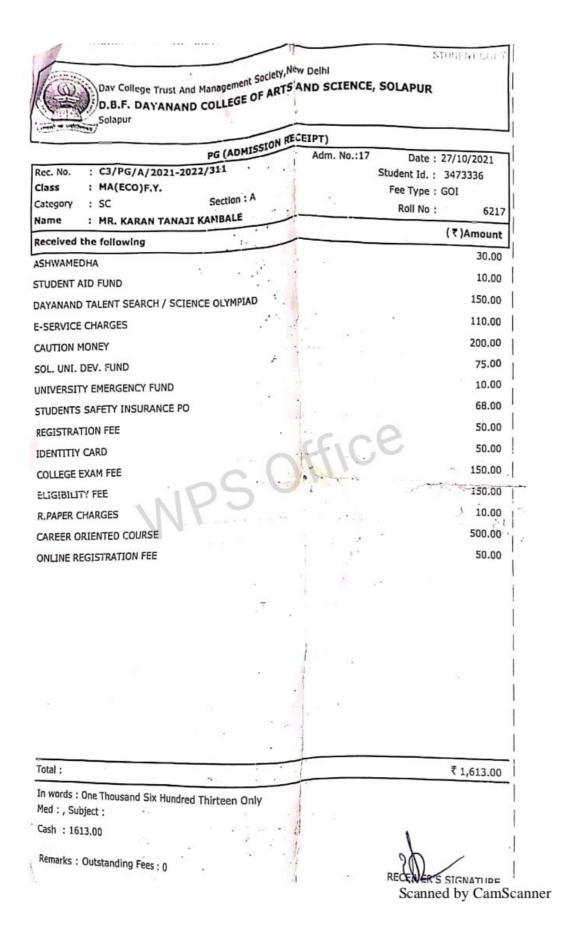

d.: 3274216 Class : MA(ECO)F.Y. Fee Type : GOI Section : A Category : SC Roll No : 6213 : MR. AMAR ARJUN JANRAO ( T )Amount

Received the following 30.00 ASHWAMEDHA 10.00 STUDENT AID FUND 110.00 E-SERVICE CHARGES 75.00 SOL. UNI. DEV. FUND 200.00 CAUTION MONEY 10.00 UNIVERSITY EMERGENCY FUND 50.00 REGISTRATION FEE 68.00 STUDENTS SAFETY INSURANCE PO 50.00 IDENTITIY CARD 150.00 **ELIGIBILITY FEE** 150.00 COLLEGE EXAM FEE 10.00 R.PAPER CHARGES 500.00 CAREER ORIENTED COURSE 50.00 ONLINE REGISTRATION FEE DAYANAND TALENT SEARCH / SCIENCE OLYMPIAD 150.00

₹ 1,613.00 Total:

In words: One Thousand Six Hundred Thirteen Only

Med:, Subject: Bank :1613.00

Remarks:

Drint flate .

Transaction 1d: 11000049890174

PALLAVI BA-24-DVUSER-24/09/2021

25/10/2071

Scanned by CamScanner

RECEIVER'S SIGNATURE







| PG L | ADM | ISSION | RECE | (TQI |
|------|-----|--------|------|------|

| : MA(ECO)F.Y.             |                                                                                                                             |                                                                                                                                       | 26/10/2021                                                                                                                                            |  |
|---------------------------|-----------------------------------------------------------------------------------------------------------------------------|-------------------------------------------------------------------------------------------------------------------