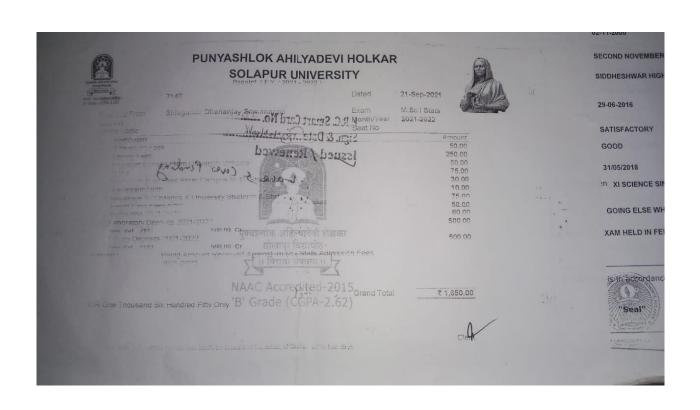

#### **Bank Receipt**

Receipt No. : 23297 Department : Statistics (CBCS)

Receipt Date : 12/10/2021

Received From SAVALTOT BHAGYASHRI MAILARI

Mode of Instrument : Debit/Credit Card

 Bank Rec.No.
 : 128518309943
 Date . : 12/10/2021

 Admitted Course
 : Master Of Science (New CBCS)
 PRN : 2021001035

| Sr. No. | Particulars                                                                       | Budget     | Amount (Rs.) |
|---------|-----------------------------------------------------------------------------------|------------|--------------|
| 1       | C.L.M.C.Fee                                                                       | A.46.R.1   | 30           |
| 2       | Fees for NSS Self Finance Unit                                                    | E.4.R.88   | 10           |
| 3       | YOUTH HOSTEL                                                                      | E.4.R.110  | 50           |
| 4       | Lab. Deposit                                                                      | E.2.R.2    | 50           |
| 5       | Alumini Fees                                                                      | E.6.R.9    | 50           |
| 6       | RECEIPT FOR STUDENT, PARENTS,<br>TEACHER AND ADMINISTRATIVE<br>STAFF WELFARE FUND | E.3.R.49   | 50           |
| 7       | Eligibility Fee                                                                   | A.1.R.33   | 100          |
| 8       | Library Deposit                                                                   | E.2.R.1    | 200          |
| 9       | S.A.F.                                                                            | A.1.R.12   | 25           |
| 10      | Students Accident/Medical Help Fund fee                                           | E.4.R.115  | 20           |
| 11      | Vikas Nidhi                                                                       | A.1.R.22   | 100          |
|         |                                                                                   | Total (Rs. | ): 685       |

Rupees Six Hundred Eighty Five Only

Computer generated receipt, Signature not required.