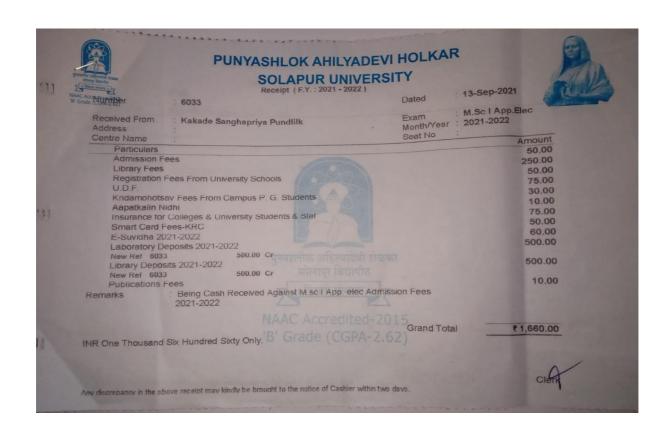

| 10,000/-                                                     |
| 6) Exam Fee 7) University Fee 8) Other Activies Fee 9) T.C.Fee 10) Ex.Student's Fee 11) Vikas Nidhi 12) Emergency Fund 13)                                                                                                    |                                                              |
| Rs.(In words) Ten thousan                                                                                                                                                                                                     | 2022-2-10.09:5                                               |

Scanned by CamScanner



















STUDENT COPY

D.B.F. DAYANAND COLLEGE OF ARTS AND SCIENCE, SOLAPUR

PG (NEXT INSTALLMENT RECEIPT)

Rec. No. : C1/PG/N/2021-2022/308 Adm. No.:13 Date : 20/04/2022

Class : MSC(PHYSICS)F.Y. Student Id. : 3257412

Category : OPEN Section : A Fee Type : EBC

Name : MR. KAUSTUBH NITIN KOKATE Roll No : 6863

Received the following ( ')Amount

| LIBRARY FEE                 | 250.00   |
|-----------------------------|----------|
| GYMKHANA FEE                | 150.00   |
| LABORATORY FEE              | 1,305.00 |
| COLLEGE DEV. FEE            | 75.00    |
| YOUTH FESTIVAL              | 120.00   |
| COMPUTER LAB FEE            | 500.00   |
| UNIVERSITY PRO-RATA         | 60.00    |
| MAGAZINE FEE                | 50.00    |
| EXTRA CURRICULAR            | 30.00    |
| FUEL CHARGES .