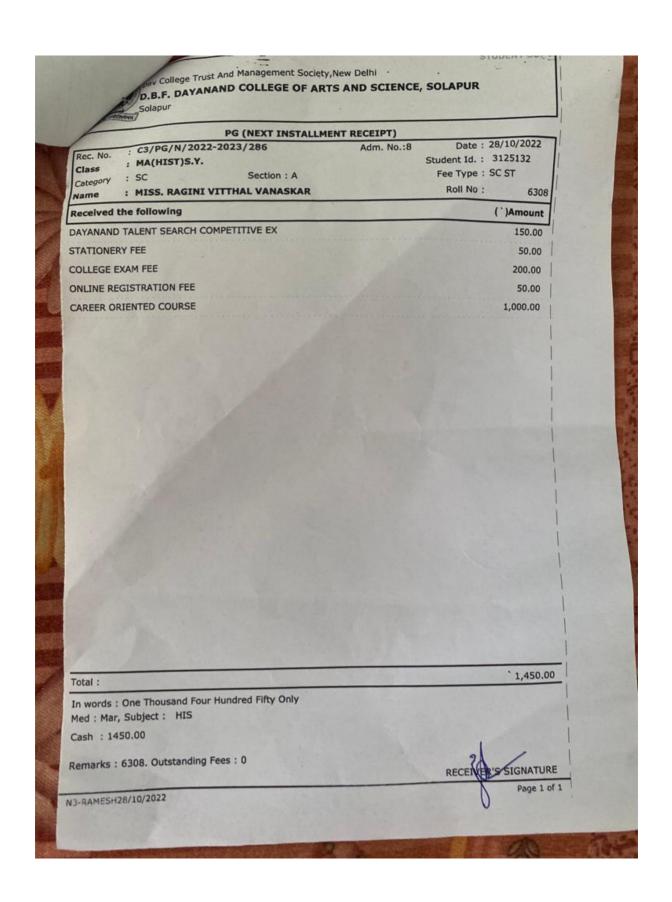

रीत क्रमांक - १२३, १२४, १६२

Ref No. PAHSUS/ARD/Ph.D.-1/2022/6929

Date: 5 SEP 2022

### **Confirmation Certificate**

This is to certify that Shri/Smt. Miss. Trupti Revansiddha Vhanamane has been admitted and registered to the Ph.D. programme in Botany (Subject) of Punyashlok Ahilyadevi Holkar Solapur University, Solapur with effect from 01/01/2022.

Name

:- Trupti Revansiddha Vhanamane

Title of Research Subject

- Development of Heterotic Groups in Post-Rainy Season

Sorghum (Sorghum Bicolor L. Moench)

Faculty

:- Science and Technology

Name of the Guide

:- Dr. Parshuram Patroti

Research Centre

:- School of Life Sciences, P.A.H. Solapur University, Solapur

Registration No.

:- P8-0015

(V.S.Patil) Section Officer Ph.D.Section

























Scanned by CamScanner













# Punyashlok Ahilyadevi Holkar Solapur University, Solapur





Description: Fees Payment by Applicant ID: AY22-23/859054119218

Payment Date: 10-11-2022 15:09 Payment Amount: 303.0

Receipt No: NA Qfix Reference Number : C2UH0R7XRCM0YRO

Payment Channel: UPI Mode Of Payment : UPI

Transaction ID: 59093421754

Student Name: Waghmare Sourabh Tulshiram Student Mobile no.: 9767173525

Email of Student: waghmaresourabh8@gmail.com

Course Name: M.A. Mass Communication Name of Schools / Colleges : School of Social Sciences

Categary: OBC / SBC / VJNT(Income up to 8 lakhs) Course Duration : II

Fees Type : One Time Payment Tuition Fees: 0

Laboratory Fees: 0 Admission Fee: 0

Library Fee: 0 Gymkhana: 0

Extra Curriculum Activity: 0 College Magazine : 0

Computer Training: 0 Registration Cha