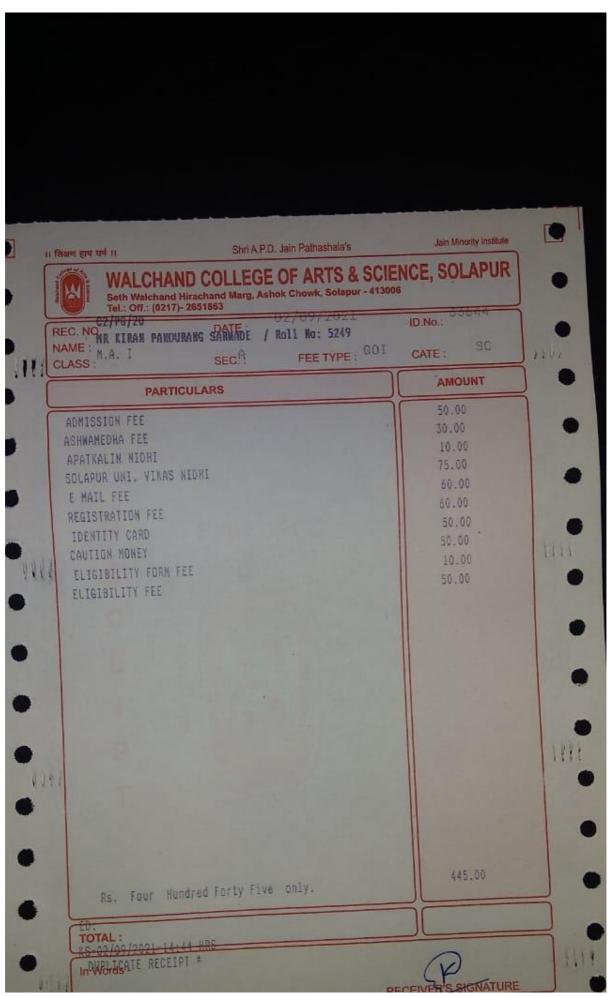

Ph.D Research Section

विस्तारीत क्रमांक - १२३, १२४, १६२

Ref No. PAHSUS/ARD/Ph.D.-1/2022/6929

Date: 5 SEP 2022

### **Confirmation Certificate**

This is to certify that Shri/Smt. Miss. Trupti Revansiddha Vhanamane has been admitted and registered to the Ph.D. programme in Botany (Subject) of Punyashlok Ahilyadevi Holkar Solapur University, Solapur with effect from 01/01/2022.

Name

:- Trupti Revansiddha Vhanamane

Title of Research Subject

- Development of Heterotic Groups in Post-Rainy Season

Sorghum (Sorghum Bicolor L. Moench)

Faculty

:- Science and Technology

Name of the Guide

:- Dr. Parshuram Patroti

Research Centre

:- School of Life Sciences, P.A.H. Solapur University, Solapur

Registration No.

:- P8-0015

(V.S.Patil) Section Officer Ph.D.Section

























Scanned by CamScanner













# Punyashlok Ahilyadevi Holkar Solapur University, Solapur





Description: Fees Payment by Applicant ID: AY22-23/859054119218

Payment Date: 10-11-2022 15:09 Payment Amount: 303.0

Receipt No: NA Qfix Reference Number : C2UH0R7XRCM0YRO

Payment Channel: UPI Mode Of Payment : UPI

Transaction ID: 59093421754

Student Name: Waghmare Sourabh Tulshiram Student Mobile no.: 9767173525

Email of Student: waghmaresourabh8@gmail.com

Course Name: M.A. Mass Communication Name of Schools / Colleges : School of Social Sciences

Categary: OBC / SBC / VJNT(Income up to 8 lakhs) Course Duration : II

Fees Type : One Time Payment Tuition Fees: 0

Laboratory Fees: 0 Admission Fee: 0

Library Fee: 0 Gymkhana: 0

Extra Curriculum Activity: 0 College Magazine : 0

Comput