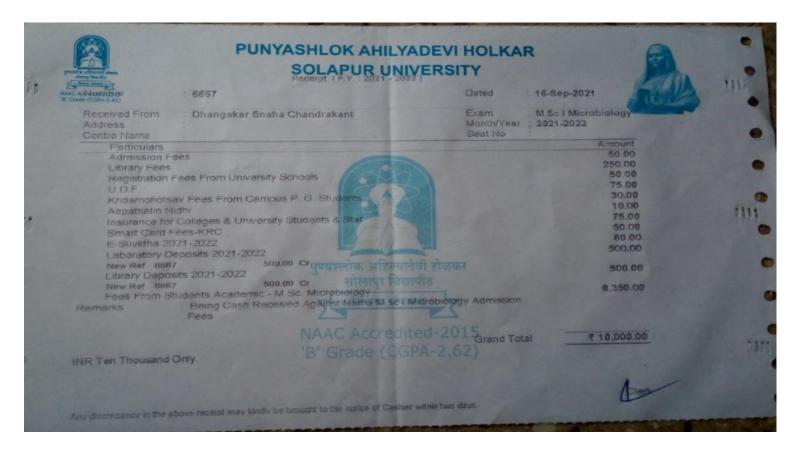

ERSITY EMERGENCY FUND                 | 10.00    |
| REGISTRATION FEE                          | 50.00    |
| STUDENTS SAFETY INSURANCE PO              | 68.00    |
| IDENTITIY CARD                            | 50.00    |
| COLLEGE EXAM FEE                          | 150.00   |
| SCIENCE JOURNAL                           | 500.00   |
| ELIGIBILITY FEE                           | 150.00   |
| R.PAPER CHARGES                           | 10.00    |
| CAREER ORIENTED COURSE                    | 500.00   |
| ONLINE REGISTRATION FEE                   | 50.00    |
| DAYANAND TALENT SEARCH / SCIENCE OLYMPIAD | 100.00   |

Total:

₹ 5,613.00

In words : Five Thousand Six Hundred Thirteen Only

Med : Mer, Subject :

Bank :5613.00 Eng

Transaction Id: 11000047518206

**~** . . . . . . . . .

























Name: Gaikwad Kadambari Navnath



Name: Sherkhane Abhilash Surykant



Name: Poul Priyanka Rajshekhar



Name: Jamdar Abhishek Vidyadhar



Name: Bhaiyya Surbhi Rahul



Name: Sandupatala Mahesh Shrinivas



### पुण्यश्लोक अहिल्यादेवी होळकर सोलापूर विद्यापीठ, सोलापूर Punyashlok Ahilyadevi Holkar Solapur University, Solapur

केगाव, सोलापूर - ४१३ २५५, महाराष्ट्र (भारत)

दुरध्वनी : ०२१७-२७४४७७१/७२/७३/ (११ लाईन्स), फॅक्स : ०२१७-२३५१३० संकेतस्थळः http://su.digitaluniversity.ac/www.sus.ac.in ई.मेलः phd@sus.ac.in



Ph.D Research Section

विस्तारीत क्रमांक - १२३ , १२४, १६२

Ref No. PAHSUS/ARD/Ph.D.-I/2022/0346

Date: 1 8 AUG 2022

### **Confirmation Certificate**

This is to certify that Shri/Smt. **Priyanka Suresh Mashale** has been admitted and registered to the Ph.D. programme