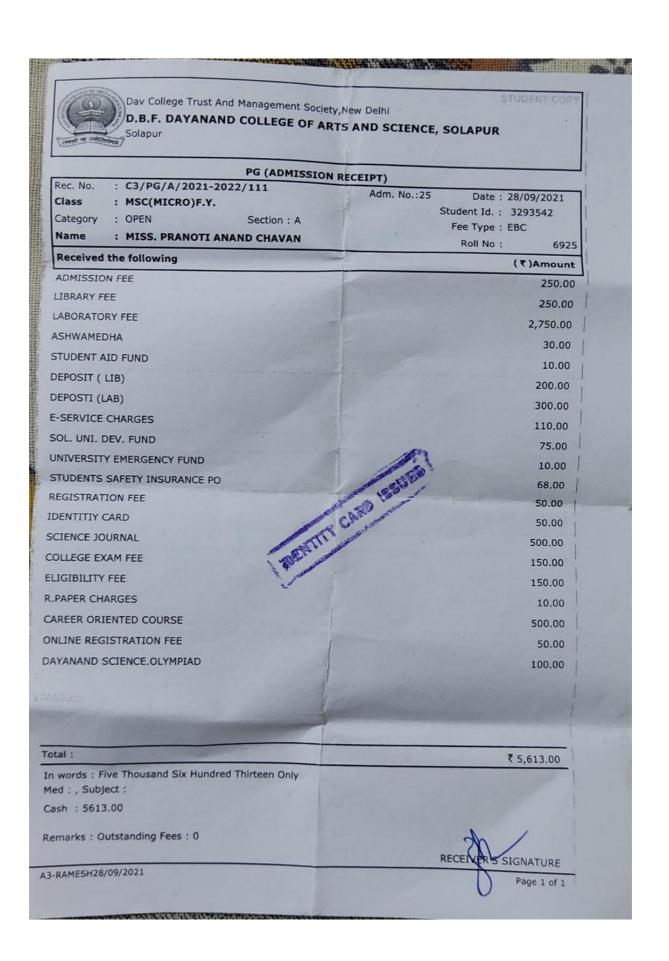

Fee Type : EBC MISS. SAMIKSHA RAVINDRA KHUNE Roll No : 6918 Received the following (₹)Amount ADMISSION FEE 250.00 LIBRARY FEE 250.00 LABORATORY FEE 2,750.00 **ASHWAMEDHA** 30.00 STUDENT AID FUND 10.00 DEPOSIT ( LIB) 200.00 DEPOSTI (LAB) 300.00 E-SERVICE CHARGES 110.00 SOL. UNI. DEV. FUND 75.00 UNIVERSITY EMERGENCY FUND 10 00 STUDENTS SAFETY INSURANCE PO 69.00 REGISTRATION FEE 50.00 IDENTITIY CARD 50.00 SCIENCE JOURNAL 500.00 COLLEGE EXAM FEE 150.00 ELIGIBILITY FEE 150.00 R.PAPER CHARGES 10.00 IDENTITY CARD ISSUED CAREER ORIENTED COURSE 500.00 DAYANAND TALENT SEARCH / SCIENCE OLYMPIAD 100.00 ONLINE REGISTRATION FEE 50.00 Total: ₹ 5,613.00 In words: Five Thousand Six Hundred Thirteen Only Med:, Subject: Cash : 5613.00 Remarks: Outstanding Fees: 0 IGNATURE A3-RAMESH21/09/2021 Page 1 of 1









STUDENT COP



Day College Trust And Management Society, New Delhi

### D.B.F. DAYANAND COLLEGE OF ARTS AND SCIENCE, SOLAPUR Solapur

PG (ADMISSION RECEIPT)

Rec. No. : C3/PG/A/2021-2022/41 Adm. No.:4 Date : 14/09/2021
Class : MSC(MICRO)F.Y. Student Id. : 3218871

Class : MSC(MICRO)F.Y. Student Id. : 3218871
Category : OPEN Section : A Fee Type : FP

Name : MISS. AISHWARYA RAJENDRAPRASAD Roll No : 6904

Received the following (₹)Amount

ADMISSION FEE 250.00 TUITION FEE 12,000.00 LIBRARY FEE 250.00 LABORATORY FEE 2,750.00 **ASHWAMEDHA** 30.00 STUDENT AID FUND 10.00 DEPOSIT ( LIB) 200.00 DEPOSTI (LAB) 300.00 E-SERVICE CHARGES 110.00 SOL. UNI. DEV. FUND 75.00 UNIVERSITY EMERGENCY FUND 10.00 STUDENTS SAFETY INSURANCE PO 68.00 REGISTRATION FEE 50.00 **IDENTITIY CARD** 50.00 SCIENCE JOURNA