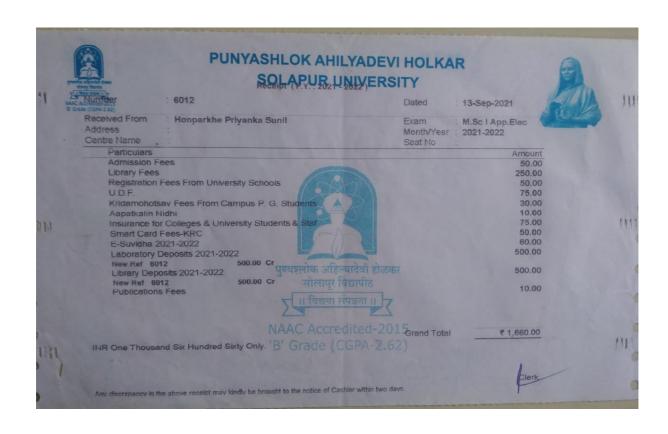

| 10,000/-                                                     |
| 6) Exam Fee 7) University Fee 8) Other Activies Fee 9) T.C.Fee 10) Ex.Student's Fee 11) Vikas Nidhi 12) Emergency Fund 13)                                                                                                    |                                                              |
| Rs.(In words) Ten thousan                                                                                                                                                                                                     | 2022-2-10.09:5                                               |

Scanned by CamScanner



















STUDENT COPY

D.B.F. DAYANAND COLLEGE OF ARTS AND SCIENCE, SOLAPUR

PG (NEXT INSTALLMENT RECEIPT)

Rec. No. : C1/PG/N/2021-2022/308 Adm. No.:13 Date : 20/04/2022

Class : MSC(PHYSICS)F.Y. Student Id. : 3257412

Category : OPEN Section : A Fee Type : EBC

Name : MR. KAUSTUBH NITIN KOKATE Roll No : 6863

Received the following ( ')Amount

| LIBRARY FEE                 | 250.00   |
|-----------------------------|----------|
| GYMKHANA FEE                | 150.00   |
| LABORATORY FEE              | 1,305.00 |
| COLLEGE DEV. FEE            | 75.00    |
| YOUTH FESTIVAL              | 120.00   |
| COMPUTER LAB FEE            | 500.00   |
| UNIVERSITY PRO-RATA         | 60.00    |
| MAGAZINE FEE                | 50.00    |
| EXTRA CURRICULAR            | 30.00    |
| FUEL CHARGES .