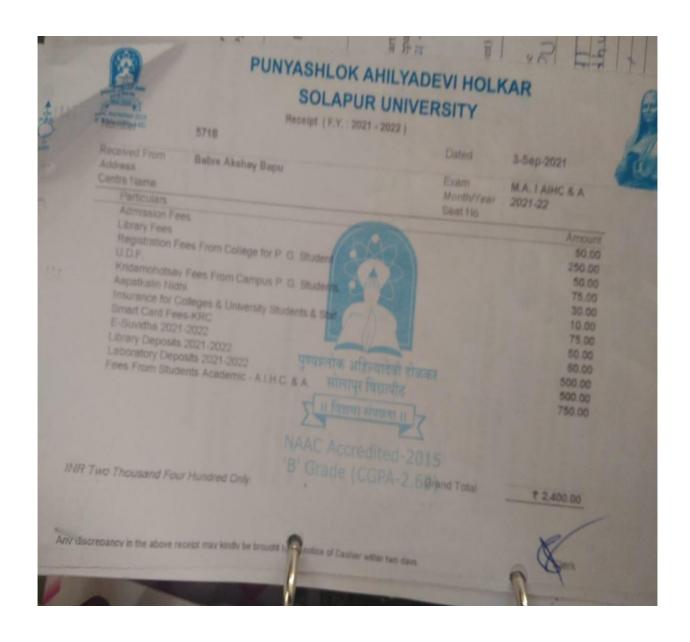

|                                          |
| 1 | -           |                                                                                                                                                                                                                              | 39300                                    |
| 3 | मक्षरी र    | लिपिक ज्यास्थापन व दुन्धे<br>विद्यालय,कडलास ता.सांसे                                                                                                                                                                         | ा रोख भिळाले.<br>निकारकारी               |





CS Scanned with CamScanner



Scanned with CamScanner

Students Progression in Higher Education







































Remarks: Outstanding Fees: 0

A1-SHRT25/02/2022

RECEIVER'S SIGNATURE

| RECEIPT - 2021  PRE-PRIMARY/PRIMARY/HIGH SCHOOL/PUC/D.ED/B.ED/CBSE  No. 9/2/2020  Date 9/2/2020  Name 2980 89000 Bidave Rom  SI BEL IT The |