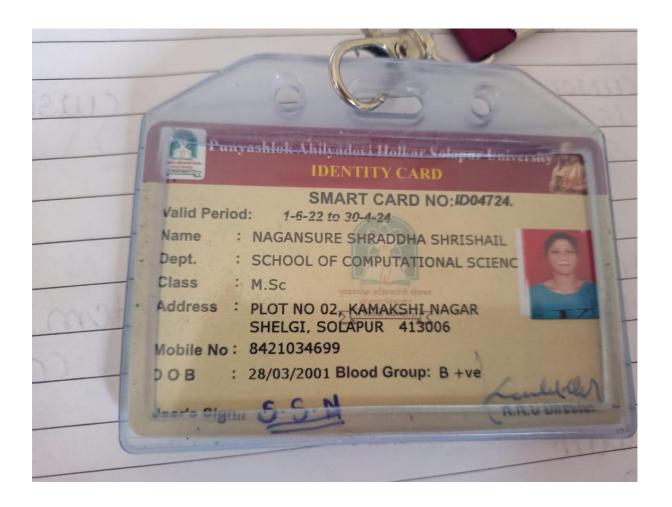

Library Fee: 0 Gymkhana: 0

Extra Curriculum Activity: 0 College Magazine : 0

Computer Training: 0 Registration Charges: 0

**University Development Fund: 0** University Sports Fund/Pro-Rata: 0

University Krida Mohotsav: 0 University Medical Aid Fund: 0

Apatkalin Nidhi/University Student Assistance Welfare Fund: 0University Student Insurance Fund: 68

Youth Festival: 0 Student ID Charges: 0

College Development Fund: 75 E-Suvidha: 60

Fuel Charges: 50 Alumni Association Fee: 50

Democracy, Election & Good Governance: 0 **Environmental Studies: 0** 

Laboratory Deposit: 0 Library Deposit: 0

Total Fees: 303

This is computer generated receipt hence signature not required.

Any discrepancies in the above receipt may kindly be brought to the notice of Cashier within two days.

















: 31/12/2000 Blood Group:

DOB









## Punyashlok Ahilyadevi Holkar Solapur University, Solapur





Description : Fees Payment by Applicant ID : AY22-23/997928365702

Payment Date: 23-09-2022 11:35 Payment Amount: 3088.0

Qfix Reference Number: WATIBN6MQFC53OP Receipt No: NA

Payment Channel: UPI Mode Of Payment : UPI

Transaction ID: 56575174692

Student Name: Nikita Dayanand Chendakepatil Student Mobile no.: 9359669852

Email of Student : ndchendakepatil@sus.ac.in

Name of Schools / Colleges: School of Computational Science Course Name: M.Sc. Statistics

Categary: EBC / EWS(Income up to 8 lakhs) Course Duration : II Fees Type : One Time Payment Tuition Fees: 0

Laboratory Fees: 1500 Admission Fee: 50 Library Fee: 500 Gymkhana: 150

Extra Curriculum Activity: 30 College Magazin