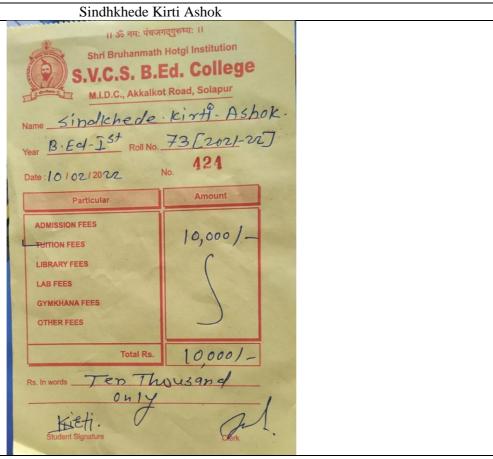

Mr. Sonawane Prashant Vijaykumar B. Sc. III Mathematics





Miss. Kasegaon Sneha Shrinivas





Mr. Fulari Ramesh Amasiddha





| Shri Bruhanmath S.V.C.S. B.E  M.I.D.C., Akkalkot  Name Pawar Aishv  Year B.Ed-T <sup>st</sup> Roll No.  Date: 08/02/2027                           | Hotgi Institution  Ed. College Road, Solapur  Newyer's |  |
|----------------------------------------------------------------------------------------------------------------------------------------------------|--------------------------------------------------------|--|
| Particular  ADMISSION FEES  TUITION FEES  LIBRARY FEES  LAB FEES  GYMKHANA FEES  OTHER FEES  Total Rs.  Rs. In words  Ten  Ouly  Student Signature | 10,000 1-<br>10,000 1-<br>10,000 1-                    |  |

Yelegaon Akshata Choudappa









Kulkarni Arundhati Sudhir

| Shri.Tulajabhavani Bahuuddshiya Sam Shikshanshastra Mahav Shikshanshastra Mahav No. 1572 q. Madha, Dist-Sola No. 1572 d. Madha, Dist-Sola Received from Shri/Smt. Kulkar Class - Bod Div - Sheing the fees as detailed below. | idyalaya, Madna<br>upur<br>Date: / /20<br>mi Amindldi Sudhix |
|-------------------------------------------------------------------------------------------------------------------------------------------------------------------------------------------------------------------------------|--------------------------------------------------------------|
| Details of fees