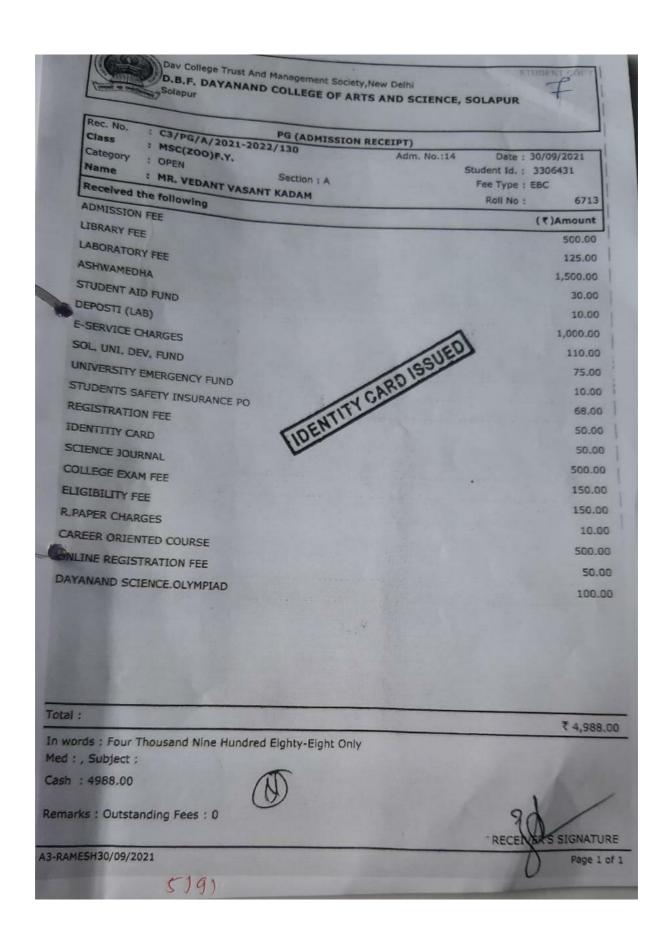

|              |        |
|                                            |                     | The second secon | The second secon | The state of the s |              |        |

NAAC Accredited-2015 Grand Total (NR One Thousand Six Hundred Fifty Only, 'B' Grade (CGPA-2.62)



Any discretionary in the above reselpt may kindly be brought to the notice of Cashier within two days







































Department of Mathematics Students Progression in 2021-22

Ms. Uma Dhanashetti B. Sc. III Mathemaics



Ms. Karape Vrushali Mallinath B. Sc. III Mathematics





Mr. Patil Atish Appasaheb





Ms. Chavan Gayatri Ashok B. Sc. III Mathematics





Mr. Sonawane Prashant Vijaykumar B. Sc. III Mathematics





Miss. Kasegaon Sneha Shrinivas





Mr. Fulari Ramesh Amasiddha





| Shri Bruhanmath S.V.C.S. B.E  M.I.D.C., Akkalkot  Name Pawar Aishv  Year B.Ed-T <sup>st</sup> Roll No.  Date: 08/02/2027                           | Hotgi Institution  Ed. College Road, Solapur  Newyer's |  |
|----------------------------------------------------------------------------------------------------------------------------------------------------|-------------------------------------