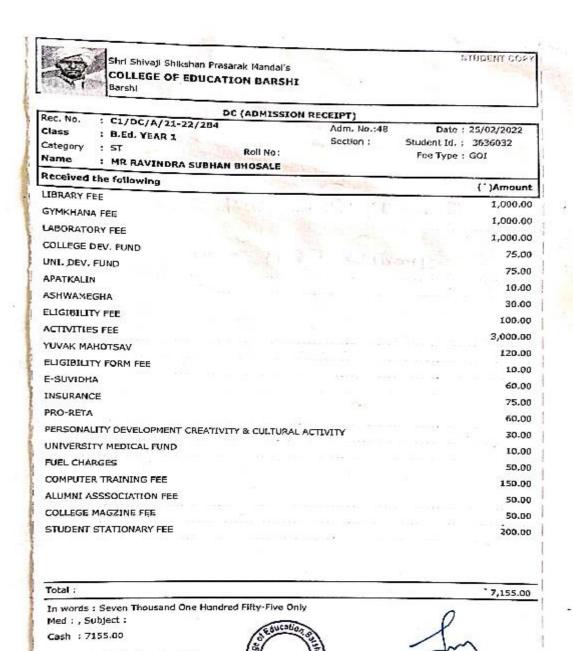

|                                          |
| 1 | -           |                                                                                                                                                                                                                              | 39300                                    |
| 3 | मक्षरी र    | लिपिक ज्यास्थापन व दुन्धे<br>विद्यालय,कडलास ता.सांसे                                                                                                                                                                         | ा रोख भिळाले.<br>निकारकारी               |





CS Scanned with CamScanner



Scanned with CamScanner

Students Progression in Higher Education







































Remarks: Outstanding Fees: 0

A1-SHRT25/02/2022

RECEIVER'S SIGNATURE

| RECEIPT - 2021  PRE-PRIMARY/PRIMARY/HIGH SCHOOL/PUC/D.ED/B.ED/CBSE  No. 9/2/2020  Date 9/2/2020  Name 2980 89000 Bidave Rom  SI BEL IT The |