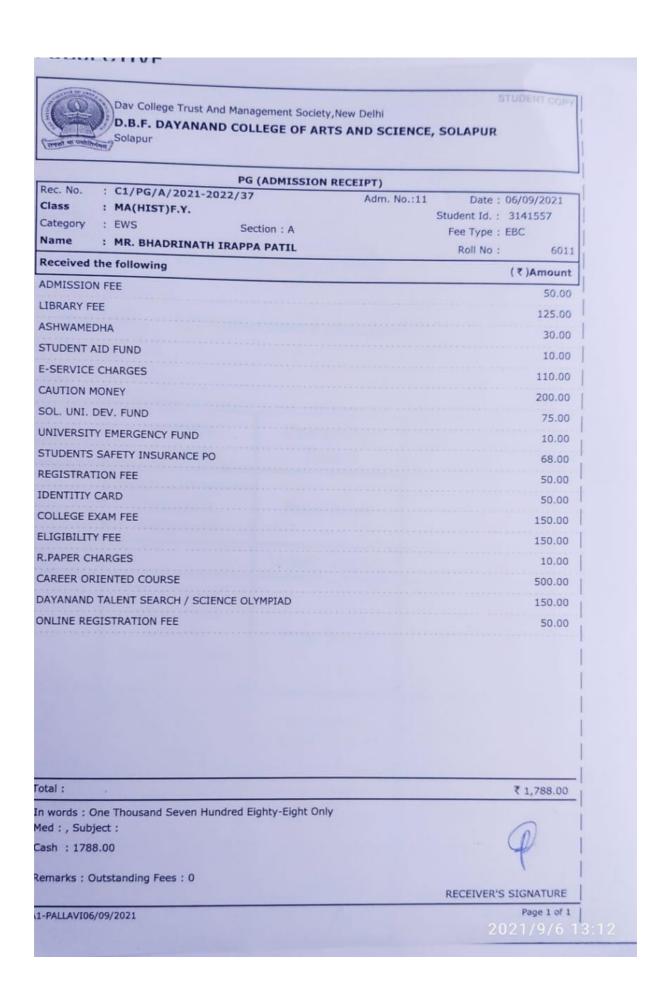

|                                          |
| 1 | -           |                                                                                                                                                                                                                              | 39300                                    |
| 3 | मक्षरी र    | लिपिक ज्यास्थापन व दुन्धे<br>विद्यालय,कडलास ता.सांसे                                                                                                                                                                         | ा रोख भिळाले.<br>निकारकारी               |





CS Scanned with CamScanner



Scanned with CamScanner

Students Progression in Higher Education







































Remarks: Outstanding Fees: 0

A1-SHRT25/02/2022

RECEIVER'S SIGNATURE

| RECEIPT - 2021  PRE-PRIMARY/PRIMARY/HIGH SCHOOL/PUC/D.ED/B.ED/CBSE  No. 9/2/2020  Date 9/2/2020  Name 2980 89000 Bidave Rom  SI BEL IT The |