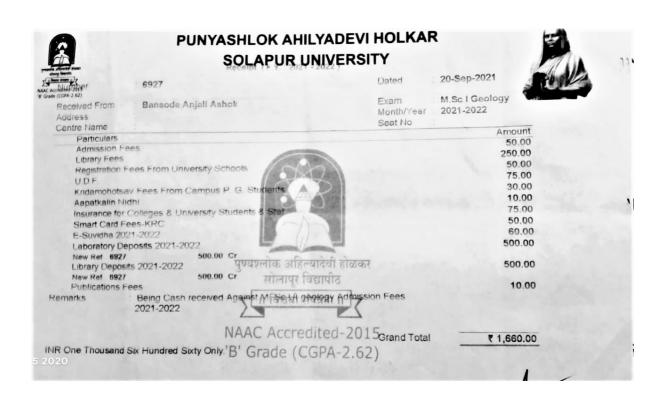

|             |             |
| Remarks:               |                                                                      |        |                        |                          |             |             |
| Payment Mode           |                                                                      | Bar    | nk C                   | heque / DD / Bank Ref No | 0.          | Amount(INR) |
| UNIFIED PAYMENTS       |                                                                      | -      | 3                      | 4696500575               |             | ₹ 2000      |
| Amount In Words        |                                                                      |        | RUPEES T               | WO THOUSAND ZERO ON      | NLY         |             |













































Estd. 1940 ।। तमसो मा ज्योतिर्गमय्।। 🖀: 0217 - 2323193

D. B. F. Dayanand College of Arts & Science, Solapur - 413002 (Maharashtra)

2021-22



Name: Mane Tejaswee Balasaheb

Class: M.Sc. I Roll No.: 6786

Organ Donar: No ID No.: 3225589



Principal

Website - www.dayanandsolapur.org



















<sup>\*</sup> This computerised reciept is valid & auto generated.

<sup>\*</sup> This reciept is subject to realization of amount.

<sup>\*</sup> Reciept emailed to kaivulyadevale 197@gmail.com, kks uacres@gmail.com & reptkks ufinance@gmail.com

















| BHAI CHHA<br>COLLEGE OF | ANN    | US<br>IA | Other University  SINGH CHANC  L WORK, SOL | DELE | JR I |
|-------------------------|--------|----------|------------------------------------