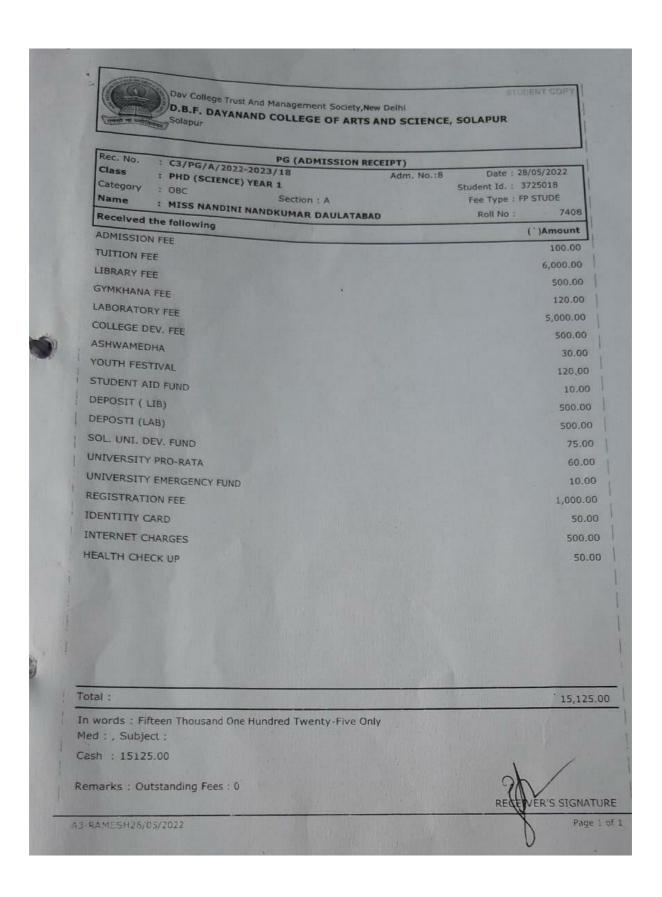

#### **Bank Receipt**

Receipt No. : 23297 Department : Statistics (CBCS)

Receipt Date : 12/10/2021

Received From SAVALTOT BHAGYASHRI MAILARI

Mode of Instrument : Debit/Credit Card

 Bank Rec.No.
 : 128518309943
 Date . : 12/10/2021

 Admitted Course
 : Master Of Science (New CBCS)
 PRN : 2021001035

| Sr. No. | Particulars                                                                       | Budget     | Amount (Rs.) |
|---------|-----------------------------------------------------------------------------------|------------|--------------|
| 1       | C.L.M.C.Fee                                                                       | A.46.R.1   | 30           |
| 2       | Fees for NSS Self Finance Unit                                                    | E.4.R.88   | 10           |
| 3       | YOUTH HOSTEL                                                                      | E.4.R.110  | 50           |
| 4       | Lab. Deposit                                                                      | E.2.R.2    | 50           |
| 5       | Alumini Fees                                                                      | E.6.R.9    | 50           |
| 6       | RECEIPT FOR STUDENT, PARENTS,<br>TEACHER AND ADMINISTRATIVE<br>STAFF WELFARE FUND | E.3.R.49   | 50           |
| 7       | Eligibility Fee                                                                   | A.1.R.33   | 100          |
| 8       | Library Deposit                                                                   | E.2.R.1    | 200          |
| 9       | S.A.F.                                                                            | A.1.R.12   | 25           |
| 10      | Students Accident/Medical Help Fund fee                                           | E.4.R.115  | 20           |
| 11      | Vikas Nidhi                                                                       | A.1.R.22   | 100          |
|         |                                                                                   | Total (Rs. | ): 685       |

Rupees Six Hundred Eighty Five Only

Computer generated receipt, Signature not required.