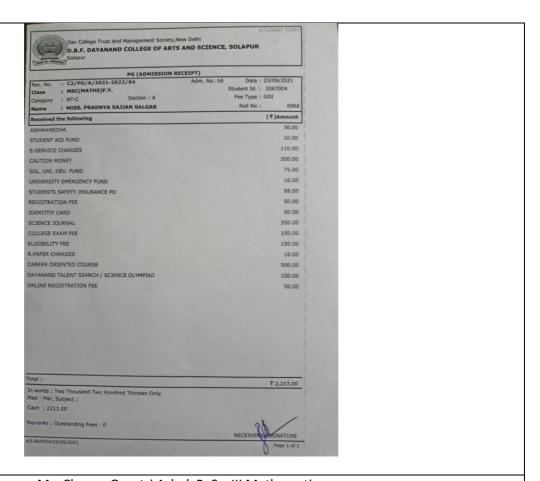

|              |        |
|                                            |                     | The second secon | The second secon | The state of the s |              |        |

NAAC Accredited-2015 Grand Total (NR One Thousand Six Hundred Fifty Only, 'B' Grade (CGPA-2.62)



Any discretionary in the above reselpt may kindly be brought to the notice of Cashier within two days







































Department of Mathematics Students Progression in 2021-22

Ms. Uma Dhanashetti B. Sc. III Mathemaics



Ms. Karape Vrushali Mallinath B. Sc. III Mathematics





Mr. Patil Atish Appasaheb





Ms. Chavan Gayatri Ashok B. Sc. III Mathematics





Mr. Sonawane Prashant Vijaykumar B. Sc. III Mathematics





Miss. Kasegaon Sneha Shrinivas





Mr. Fulari Ramesh Amasiddha





| Shri Bruhanmath S.V.C.S. B.E  M.I.D.C., Akkalkot  Name Pawar Aishv  Year B.Ed-T <sup>st</sup> Roll No.  Date: 08/02/2027                           | Hotgi Institution  Ed. College Road, Solapur  Newyer's |  |
|----------------------------------------------------------------------------------------------------------------------------------------------------|--------------------------------------------------------|--|
| Particular  ADMISSION FEES  TUITION FEES  LIBRARY FEES  LAB FEES  GYMKHANA FEES  OTHER FEES  Total Rs.  Rs. In words  Ten  Ouly  Student Signature | 10,000 1-<br>10,000 1-<br>10,000 1-