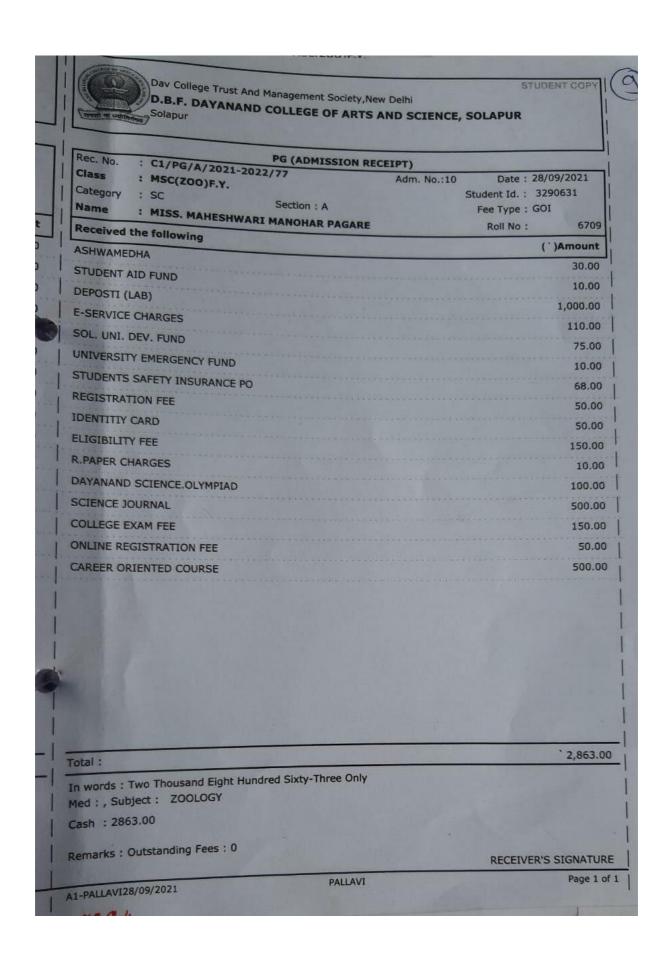

|              |        |
|                                            |                     | The second secon | The second secon | The state of the s |              |        |

NAAC Accredited-2015 Grand Total (NR One Thousand Six Hundred Fifty Only, 'B' Grade (CGPA-2.62)



Any discretionary in the above reselpt may kindly be brought to the notice of Cashier within two days







































Department of Mathematics Students Progression in 2021-22

Ms. Uma Dhanashetti B. Sc. III Mathemaics



Ms. Karape Vrushali Mallinath B. Sc. III Mathematics





Mr. Patil Atish Appasaheb





Ms. Chavan Gayatri Ashok B. Sc. III Mathematics





Mr. Sonawane Prashant Vijaykumar B. Sc. III Mathematics





Miss. Kasegaon Sneha Shrinivas





Mr. Fulari Ramesh Amasiddha





| Shri Bruhanmath S.V.C.S. B.E  M.I.D.C., Akkalkot  Name Pawar Aishv  Year B.Ed-T <sup>st</sup> Roll No.  Date: 08/02/2027                           | Hotgi Institution  Ed. College Road, Solapur  Newyer's |  |
|----------------------------------------------------------------------------------------------------------------------------------------------------|-----------------------------------------