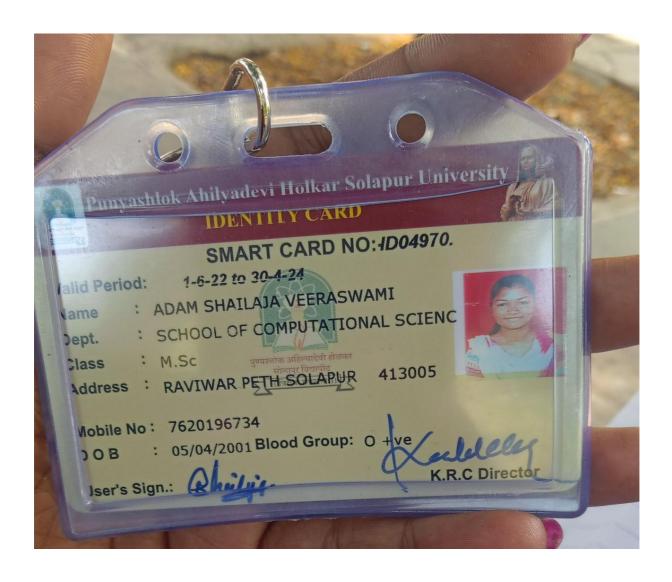

| Acknowledgment of the Student             |



# M.C.E. SOCIETY, PUNE Allana Institute of Management Sciences

2390, KB Hidayatullah Rd, Azam Campus, Pune 411001. Tel. No. 020-26440491



Year 2021-22

Name: CHANDSAB
ABDULQADAR SHAIKH

Class : MCA - I

Roll No. : 30

I/C Director







## Offix Punyashlok Ahilyadevi Holkar Solapur University, Solapur









| Student Name                      |   | Bharatbhushan Vijay Sakhare |
|-----------------------------------|---|-----------------------------|
| Email of Student                  |   | becomes grant com           |
| Course Name                       |   | M.Sc. Computer Science      |
| Course Duration                   | : | II .                        |
| Tultion Fees                      |   | 0                           |
| Admission Fee                     |   | 0                           |
| Gymkhana                          | : | 0                           |
| College Magazine                  |   | 0                           |
| Registration Charges              | : | 0                           |