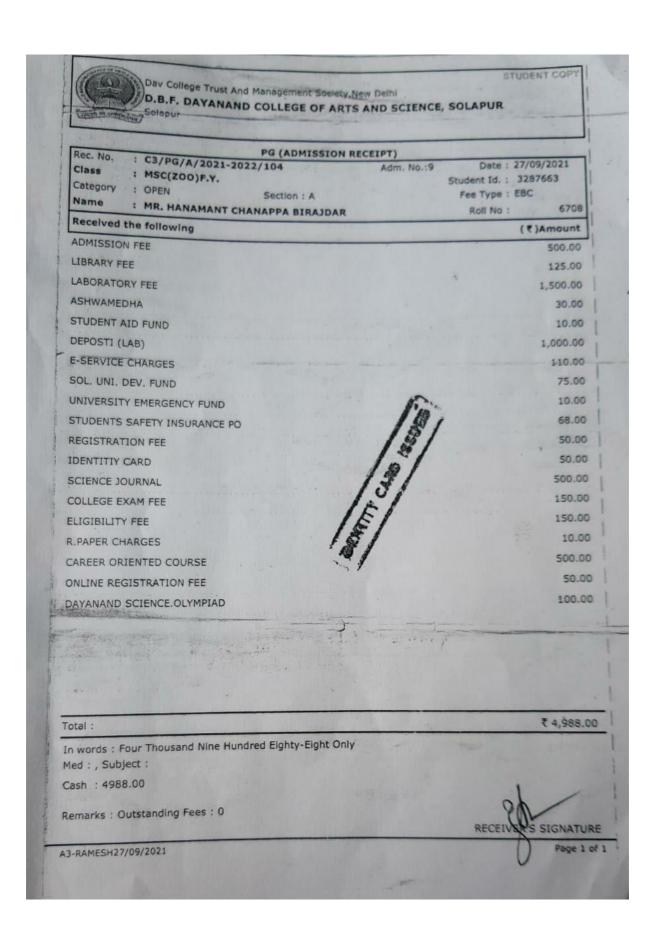

|              |        |
|                                            |                     | The second secon | The second secon | The state of the s |              |        |

NAAC Accredited-2015 Grand Total (NR One Thousand Six Hundred Fifty Only, 'B' Grade (CGPA-2.62)



Any discretionary in the above reselpt may kindly be brought to the notice of Cashier within two days







































Department of Mathematics Students Progression in 2021-22

Ms. Uma Dhanashetti B. Sc. III Mathemaics



Ms. Karape Vrushali Mallinath B. Sc. III Mathematics





Mr. Patil Atish Appasaheb





Ms. Chavan Gayatri Ashok B. Sc. III Mathematics





Mr. Sonawane Prashant Vijaykumar B. Sc. III Mathematics





Miss. Kasegaon Sneha Shrinivas





Mr. Fulari Ramesh Amasiddha





| Shri Bruhanmath S.V.C.S. B.E  M.I.D.C., Akkalkot  Name Pawar Aishv  Year B.Ed-T <sup>st</sup> Roll No.  Date: 08/02/2027                           | Hotgi Institution  Ed. College Road, Solapur  Newyer's |  |
|----------------------------------------------------------------------------------------------------------------------------------------------------|---------------------------------------------