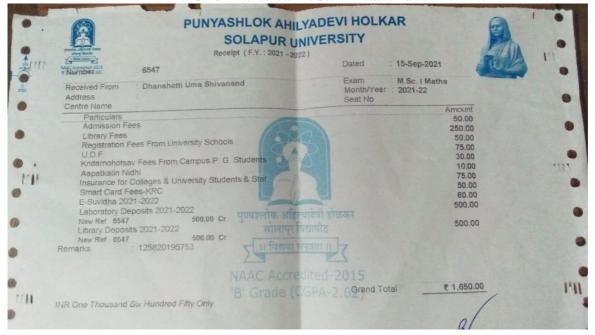

|              |        |
|                                            |                     | The second secon | The second secon | The state of the s |              |        |

NAAC Accredited-2015 Grand Total (NR One Thousand Six Hundred Fifty Only, 'B' Grade (CGPA-2.62)



Any discretionary in the above reselpt may kindly be brought to the notice of Cashier within two days







































Department of Mathematics Students Progression in 2021-22

Ms. Uma Dhanashetti B. Sc. III Mathemaics



Ms. Karape Vrushali Mallinath B. Sc. III Mathematics





Mr. Patil Atish Appasaheb





Ms. Chavan Gayatri Ashok B. Sc. III Mathematics





Mr. Sonawane Prashant Vijaykumar B. Sc. III Mathematics





Miss. Kasegaon Sneha Shrinivas





Mr. Fulari Ramesh Amasiddha





| Shri Bruhanmath S.V.C.S. B.E  M.I.D.C., Akkalkot  Name Pawar Aishv  Year B.Ed-T <sup>st</sup> Roll No.  Date: 08/02/2027                           | Hotgi Institution  Ed. College Road, Solapur  Newyer's |  |
|----------------------------------------------------------------------------------------------------------------------------------------------------|--------------------------------------------------------|--|
| Particular  ADMISSION FEES  TUITION FEES  LIBRARY FEES  LAB FEES  GYMKHANA FEES  OTHER FEES  Total Rs.