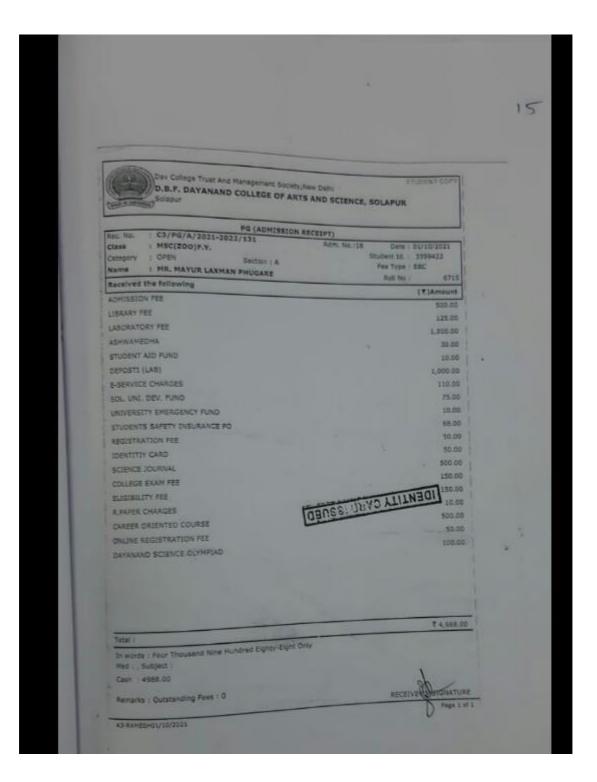

| nk C                   | heque / DD / Bank Ref No | 0.          | Amount(INR) |
| UNIFIED PAYMENTS       |                                                                      | -      | 3                      | 4696500575               |             | ₹ 2000      |
| Amount In Words        |                                                                      |        | RUPEES T               | WO THOUSAND ZERO ON      | NLY         |             |













































Estd. 1940 ।। तमसो मा ज्योतिर्गमय्।। 🖀: 0217 - 2323193

D. B. F. Dayanand College of Arts & Science, Solapur - 413002 (Maharashtra)

2021-22



Name: Mane Tejaswee Balasaheb

Class: M.Sc. I Roll No.: 6786

Organ Donar: No ID No.: 3225589



Principal

Website - www.dayanandsolapur.org



















<sup>\*</sup> This computerised reciept is valid & auto generated.

<sup>\*</sup> This reciept is subject to realization of amount.

<sup>\*</sup> Reciept emailed to kaivulyadevale 197@gmail.com, kks uacres@gmail.com & reptkks ufinance@gmail.com

















| BHAI CHHA<br>COLLEGE OF | ANN    | US<br>IA | Other University  SINGH CHANC  L WORK, SOL | DELE | JR I |
|-------------------------|--------|----------|--------------------------------------------|------|------|
| I.P.O./M.O./Cash/Chequ  |        |          | Date : 21                                  |      | 02)  |
| Received form Shri/Sn   | ht. Ya | 4        | Class_Mew-                                 |      |      |
| No. 1033                |        |          | Roll No.                                   |      |