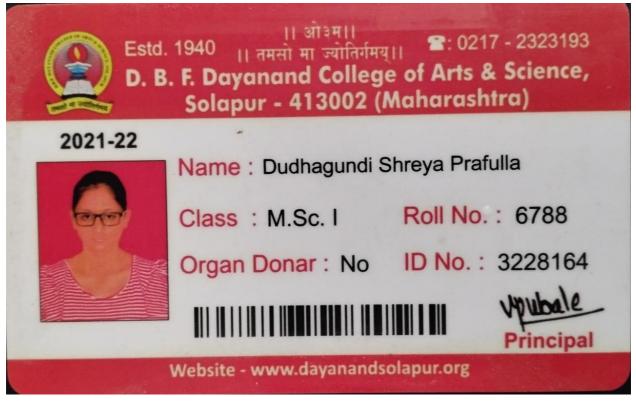

|             |
| Remarks:               |                                                                      |        |                        |                          |             |             |
| Payment Mode           |                                                                      | Bar    | nk C                   | heque / DD / Bank Ref No | 0.          | Amount(INR) |
| UNIFIED PAYMENTS       |                                                                      | -      | 3                      | 4696500575               |             | ₹ 2000      |
| Amount In Words        |                                                                      |        | RUPEES T               | WO THOUSAND ZERO ON      | NLY         |             |













































Estd. 1940 ।। तमसो मा ज्योतिर्गमय्।। 🖀: 0217 - 2323193

D. B. F. Dayanand College of Arts & Science, Solapur - 413002 (Maharashtra)

2021-22



Name: Mane Tejaswee Balasaheb

Class: M.Sc. I Roll No.: 6786

Organ Donar: No ID No.: 3225589



Principal

Website - www.dayanandsolapur.org



















<sup>\*</sup> This computerised reciept is valid & auto generated.

<sup>\*</sup> This reciept is subject to realization of amount.

<sup>\*</sup> Reciept emailed to kaivulyadevale 197@gmail.com, kks uacres@gmail.com & reptkks ufinance@gmail.com

















| BHAI CHHA<br>COLLEGE OF | ANN    | US<br>IA | Other University  SINGH CHANC  L WORK, SOL | DELE | JR I |
|-------------------------|--------|----------|--------------------------------------------|------|------|
| I.P.