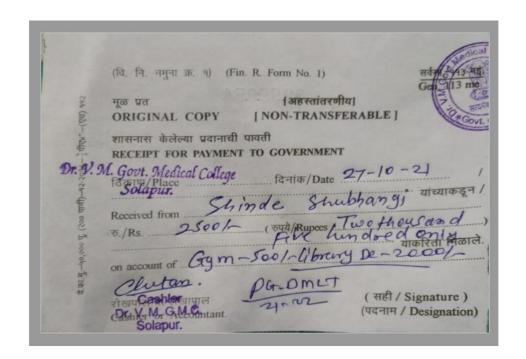

#### **Bank Receipt**

Receipt No. : 23297 Department : Statistics (CBCS)

Receipt Date : 12/10/2021

Received From SAVALTOT BHAGYASHRI MAILARI

Mode of Instrument : Debit/Credit Card

 Bank Rec.No.
 : 128518309943
 Date . : 12/10/2021

 Admitted Course
 : Master Of Science (New CBCS)
 PRN : 2021001035

| Sr. No. | Particulars                                                                       | Budget     | Amount (Rs.) |
|---------|-----------------------------------------------------------------------------------|------------|--------------|
| 1       | C.L.M.C.Fee                                                                       | A.46.R.1   | 30           |
| 2       | Fees for NSS Self Finance Unit                                                    | E.4.R.88   | 10           |
| 3       | YOUTH HOSTEL                                                                      | E.4.R.110  | 50           |
| 4       | Lab. Deposit                                                                      | E.2.R.2    | 50           |
| 5       | Alumini Fees                                                                      | E.6.R.9    | 50           |
| 6       | RECEIPT FOR STUDENT, PARENTS,<br>TEACHER AND ADMINISTRATIVE<br>STAFF WELFARE FUND | E.3.R.49   | 50           |
| 7       | Eligibility Fee                                                                   | A.1.R.33   | 100          |
| 8       | Library Deposit                                                                   | E.2.R.1    | 200          |
| 9       | S.A.F.                                                                            | A.1.R.12   | 25           |
| 10      | Students Accident/Medical Help Fund fee                                           | E.4.R.115  | 20           |
| 11      | Vikas Nidhi                                                                       | A.1.R.22   | 100          |
|         |                                                                                   | Total (Rs. | ): 685       |

Rupees Six Hundred Eighty Five Only

Computer generated receipt, Signature not required.