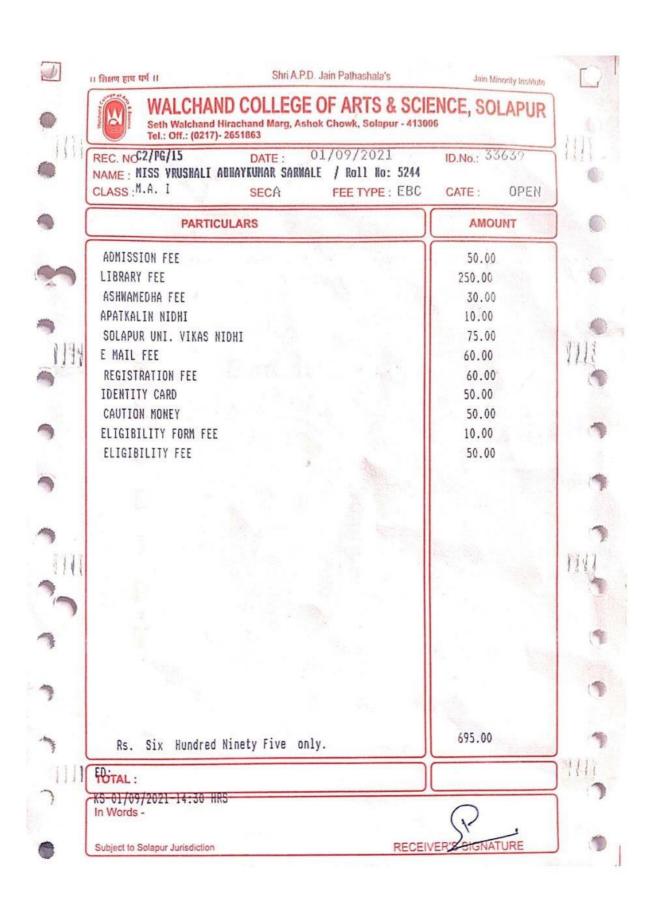

स्तारीत क्रमांक - १२३, १२४, १६२

Ref No. PAHSUS/ARD/Ph.D.-1/2022/6929

Date: 5 SEP 2022

### **Confirmation Certificate**

This is to certify that Shri/Smt. Miss. Trupti Revansiddha Vhanamane has been admitted and registered to the Ph.D. programme in Botany (Subject) of Punyashlok Ahilyadevi Holkar Solapur University, Solapur with effect from 01/01/2022.

Name

:- Trupti Revansiddha Vhanamane

Title of Research Subject

- Development of Heterotic Groups in Post-Rainy Season

Sorghum (Sorghum Bicolor L. Moench)

Faculty

:- Science and Technology

Name of the Guide

:- Dr. Parshuram Patroti

Research Centre

:- School of Life Sciences, P.A.H. Solapur University, Solapur

Registration No.

:- P8-0015

(V.S.Patil) Section Officer Ph.D.Section

























Scanned by CamScanner













# Punyashlok Ahilyadevi Holkar Solapur University, Solapur





Description: Fees Payment by Applicant ID: AY22-23/859054119218

Payment Date: 10-11-2022 15:09 Payment Amount: 303.0

Receipt No: NA Qfix Reference Number : C2UH0R7XRCM0YRO

Payment Channel: UPI Mode Of Payment : UPI

Transaction ID: 59093421754

Student Name: Waghmare Sourabh Tulshiram Student Mobile no.: 9767173525

Email of Student: waghmaresourabh8@gmail.com

Course Name: M.A. Mass Communication Name of Schools / Colleges : School of Social Sciences

Categary: OBC / SBC / VJNT(Income up to 8 lakhs) Course Duration : II

Fees Type : One Time Payment Tuition Fees: 0

Laboratory Fees: 0 Admission Fee: 0

Library Fee: 0 Gymkhana: 0

Extra Curriculum Activity: 0 College Magazine : 0

Computer Training: 0 Registration