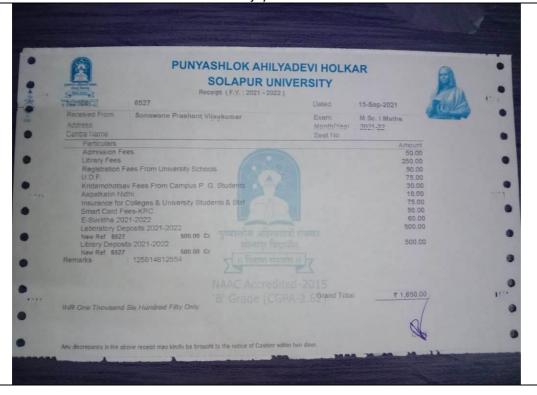

|              |        |
|                                            |                     | The second secon | The second secon | The state of the s |              |        |

NAAC Accredited-2015 Grand Total (NR One Thousand Six Hundred Fifty Only, 'B' Grade (CGPA-2.62)



Any discretionary in the above reselpt may kindly be brought to the notice of Cashier within two days







































Department of Mathematics Students Progression in 2021-22

Ms. Uma Dhanashetti B. Sc. III Mathemaics



Ms. Karape Vrushali Mallinath B. Sc. III Mathematics





Mr. Patil Atish Appasaheb





Ms. Chavan Gayatri Ashok B. Sc. III Mathematics





Mr. Sonawane Prashant Vijaykumar B. Sc. III Mathematics





Miss. Kasegaon Sneha Shrinivas





Mr. Fulari Ramesh Amasiddha





| Shri Bruhanmath S.V.C.S. B.E  M.I.D.C., Akkalkot  Name Pawar Aishv  Year B.Ed-T <sup>st</sup> Roll No.  Date: 08/02/2027                           | Hotgi Institution  Ed. College Road, Solapur  Newyer's |  |
|----------------------------------------------------------------------------------------------------------------------------------------------------|--------------------------------------------------------|--|
| Particular  ADMISSION FEES  TUITION FEES  LIBRARY FEES  LAB FEES  GYMKHANA FEES  OTHER FEES  Total Rs.  Rs. In words  Ten  Ouly  Student Signature | 10,000 1-<br>10,000 1-<br>10,000 1-                    |  |

Yelegaon Akshata Choudappa









Kulkarni Arundhati Sudhir

| Shri.Tulajabhavani Bahuuddsh