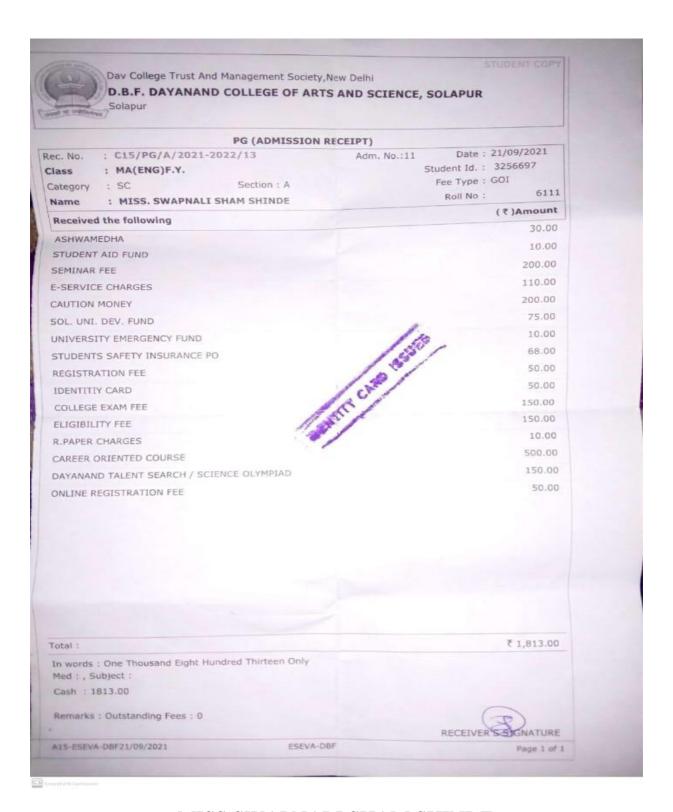

#### **Bank Receipt**

Receipt No. : 23297 Department : Statistics (CBCS)

Receipt Date : 12/10/2021

Received From SAVALTOT BHAGYASHRI MAILARI

Mode of Instrument : Debit/Credit Card

 Bank Rec.No.
 : 128518309943
 Date . : 12/10/2021

 Admitted Course
 : Master Of Science (New CBCS)
 PRN : 2021001035

| Sr. No. | Particulars                                                                       | Budget     | Amount (Rs.) |
|---------|-----------------------------------------------------------------------------------|------------|--------------|
| 1       | C.L.M.C.Fee                                                                       | A.46.R.1   | 30           |
| 2       | Fees for NSS Self Finance Unit                                                    | E.4.R.88   | 10           |
| 3       | YOUTH HOSTEL                                                                      | E.4.R.110  | 50           |
| 4       | Lab. Deposit                                                                      | E.2.R.2    | 50           |
| 5       | Alumini Fees                                                                      | E.6.R.9    | 50           |
| 6       | RECEIPT FOR STUDENT, PARENTS,<br>TEACHER AND ADMINISTRATIVE<br>STAFF WELFARE FUND | E.3.R.49   | 50           |
| 7       | Eligibility Fee                                                                   | A.1.R.33   | 100          |
| 8       | Library Deposit                                                                   | E.2.R.1    | 200          |
| 9       | S.A.F.                                                                            | A.1.R.12   | 25           |
| 10      | Students Accident/Medical Help Fund fee                                           | E.4.R.115  | 20           |
| 11      | Vikas Nidhi                                                                       | A.1.R.22   | 100          |
|         |                                                                                   | Total (Rs. | ): 685       |

Rupees Six Hundred Eighty Five Only

Computer generated receipt, Signature not required.