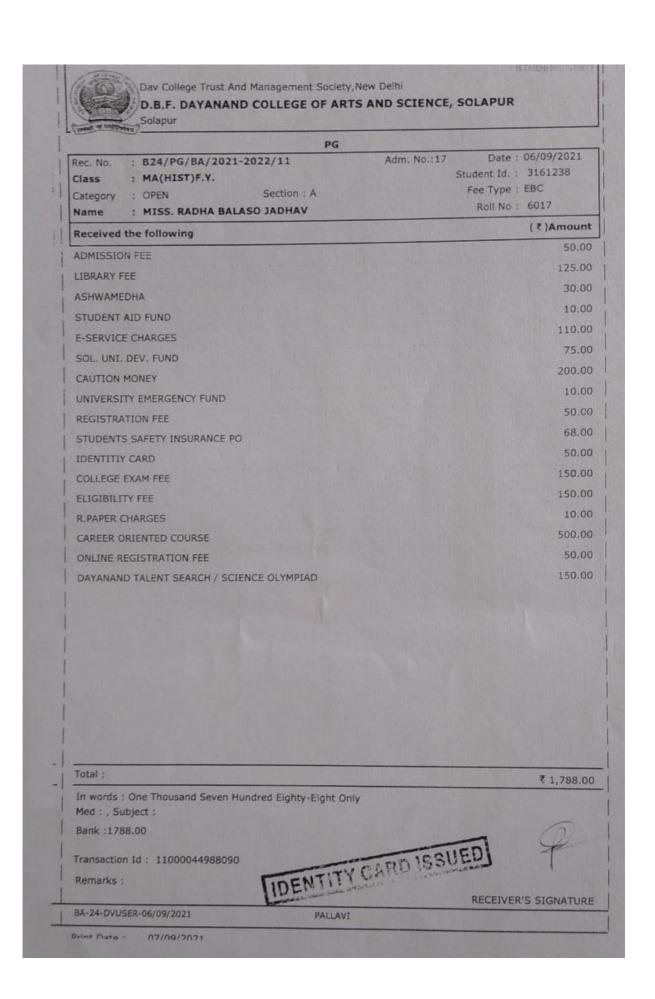

#### **Bank Receipt**

Receipt No. : 23297 Department : Statistics (CBCS)

Receipt Date : 12/10/2021

Received From SAVALTOT BHAGYASHRI MAILARI

Mode of Instrument : Debit/Credit Card

 Bank Rec.No.
 : 128518309943
 Date . : 12/10/2021

 Admitted Course
 : Master Of Science (New CBCS)
 PRN : 2021001035

| Sr. No. | Particulars                                                                       | Budget     | Amount (Rs.) |
|---------|-----------------------------------------------------------------------------------|------------|--------------|
| 1       | C.L.M.C.Fee                                                                       | A.46.R.1   | 30           |
| 2       | Fees for NSS Self Finance Unit                                                    | E.4.R.88   | 10           |
| 3       | YOUTH HOSTEL                                                                      | E.4.R.110  | 50           |
| 4       | Lab. Deposit                                                                      | E.2.R.2    | 50           |
| 5       | Alumini Fees                                                                      | E.6.R.9    | 50           |
| 6       | RECEIPT FOR STUDENT, PARENTS,<br>TEACHER AND ADMINISTRATIVE<br>STAFF WELFARE FUND | E.3.R.49   | 50           |
| 7       | Eligibility Fee                                                                   | A.1.R.33   | 100          |
| 8       | Library Deposit                                                                   | E.2.R.1    | 200          |
| 9       | S.A.F.                                                                            | A.1.R.12   | 25           |
| 10      | Students Accident/Medical Help Fund fee                                           | E.4.R.115  | 20           |
| 11      | Vikas Nidhi                                                                       | A.1.R.22   | 100          |
|         |                                                                                   | Total (Rs. | ): 685       |

Rupees Six Hundred Eighty Five Only

Computer generated receipt, Signature not required.