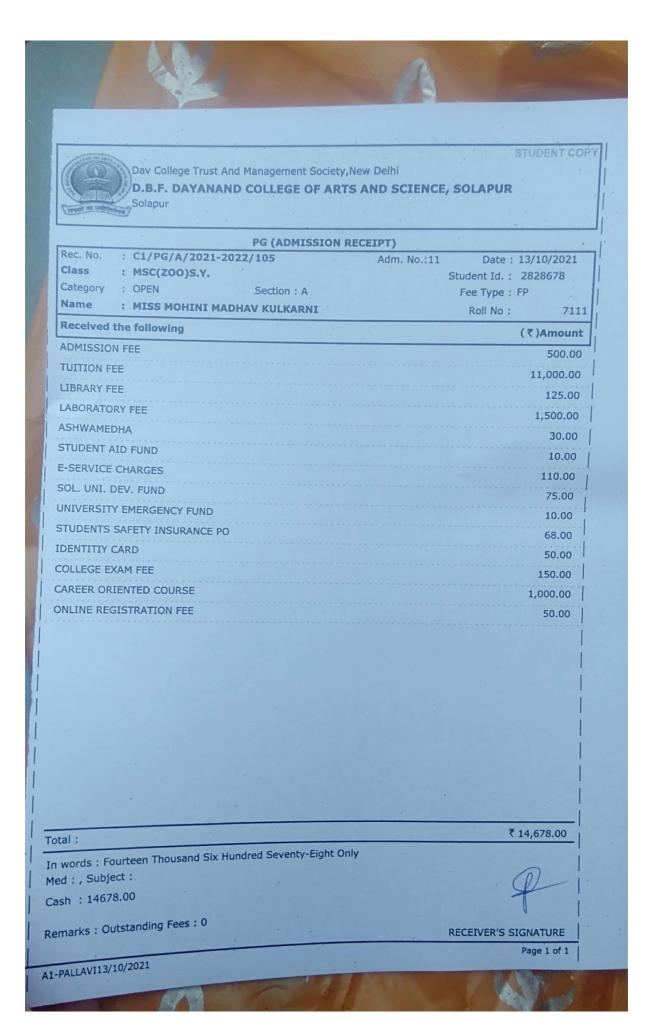

| 60.00        |
| UNI. DEVELOPMENT FUND                       | 75.00        |
| STUDENT AID FUND                            | 10.00        |
| YOUTH FESTIVAL FEE                          | 120.00       |
| E-SUVIDHA FEE                               | 60.00        |
| STUDENT INSURANCE                           | 68.00        |
|                                             | 50.00        |
| ELIGIBILITY FEE                             | 50.00        |
| REGISTRATION FEE                            | 1000.00      |
| CAUTION MONEY DEPOSIT PRINTING & STATIONERY | 50.00        |
|                                             |              |

TOTAL:

IN WORDS:

Rs. Eighteen Thousand only.

MED: ENG

SUB: PRMA

C2-SAGAR-21/12/2021-16:11 HRS

RECEIVER'S SIGNATURE

18000.8











Day College Trust And Management Society, New Delhi

# D.B.F. DAYANAND COLLEGE OF ARTS AND SCIENCE, SOLAPUR

#### PG (ADMISSION RECEIPT)

: C3/PG/A/2021-2022/155 Rec. No.

Adm. No.:32

Date: 12/10/2021

Class : M.SC. (PHYS CHEM)F.Y.

Student Id.: 3430035

Category

: OPEN

Section : A

Fee Type: FP

Name

: MISS. KANCHAN SHRIMANT PATIL

Roll No:

STUDENT COPY

| Received the following                                                                                                         | (₹)Amount |
|--------------------------------------------------------------------------------------------------------------------------------|-----------|
| ADMISSION FEE                                                                                                                  | 500.00    |