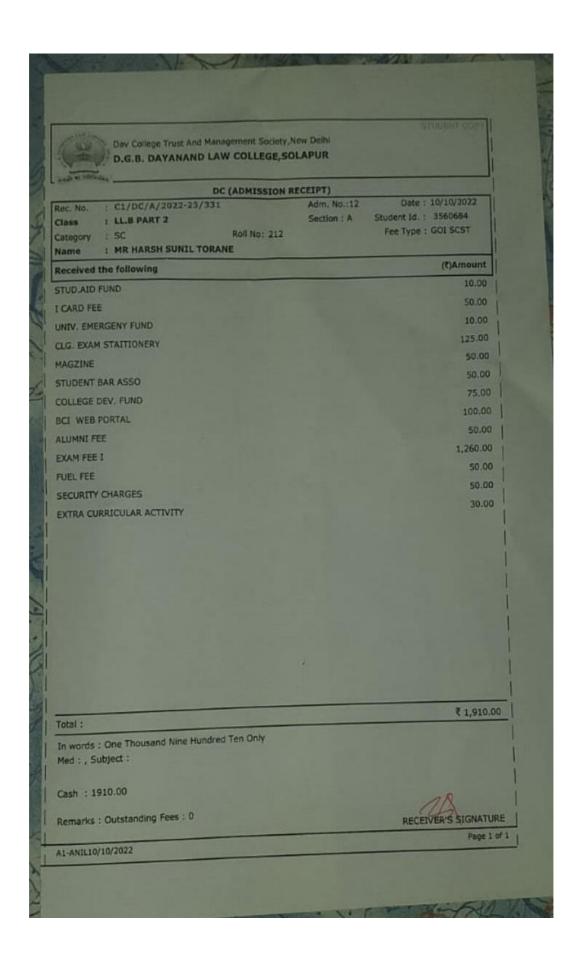

|              |        |
|                                            |                     | The second secon | The second secon | The state of the s |              |        |

NAAC Accredited-2015 Grand Total (NR One Thousand Six Hundred Fifty Only, 'B' Grade (CGPA-2.62)



Any discretionary in the above reselpt may kindly be brought to the notice of Cashier within two days







































Department of Mathematics Students Progression in 2021-22

Ms. Uma Dhanashetti B. Sc. III Mathemaics



Ms. Karape Vrushali Mallinath B. Sc. III Mathematics





Mr. Patil Atish Appasaheb





Ms. Chavan Gayatri Ashok B. Sc. III Mathematics





Mr. Sonawane Prashant Vijaykumar B. Sc. III Mathematics





Miss. Kasegaon Sneha Shrinivas





Mr. Fulari Ramesh Amasiddha





| Shri Bruhanmath S.V.C.S. B.E  M.I.D.C., Akkalkot  Name Pawar Aishv  Year B.Ed-T <sup>st</sup> Roll No.  Date: 08/02/2027                           | Hotgi Institution  Ed. College Road, Solapur  Newyer's |  |
|----------------------------------------------------------------------------------------------------------------------------------------------------|--------------------------------------------------------|--