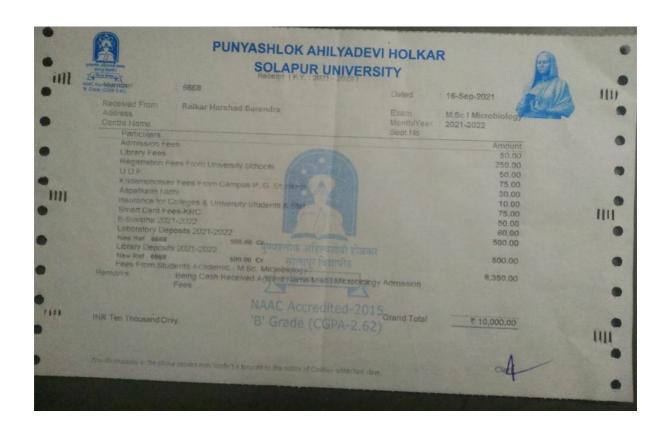

EN Fee Type : EBC MISS. SAMIKSHA RAVINDRA KHUNE Roll No : 6918 Received the following (₹)Amount ADMISSION FEE 250.00 LIBRARY FEE 250.00 LABORATORY FEE 2,750.00 **ASHWAMEDHA** 30.00 STUDENT AID FUND 10.00 DEPOSIT ( LIB) 200.00 DEPOSTI (LAB) 300.00 E-SERVICE CHARGES 110.00 SOL. UNI. DEV. FUND 75.00 UNIVERSITY EMERGENCY FUND 10 00 STUDENTS SAFETY INSURANCE PO 69.00 REGISTRATION FEE 50.00 IDENTITIY CARD 50.00 SCIENCE JOURNAL 500.00 COLLEGE EXAM FEE 150.00 ELIGIBILITY FEE 150.00 R.PAPER CHARGES 10.00 IDENTITY CARD ISSUED CAREER ORIENTED COURSE 500.00 DAYANAND TALENT SEARCH / SCIENCE OLYMPIAD 100.00 ONLINE REGISTRATION FEE 50.00 Total: ₹ 5,613.00 In words: Five Thousand Six Hundred Thirteen Only Med:, Subject: Cash : 5613.00 Remarks: Outstanding Fees: 0 IGNATURE A3-RAMESH21/09/2021 Page 1 of 1









STUDENT COP



Day College Trust And Management Society, New Delhi

### D.B.F. DAYANAND COLLEGE OF ARTS AND SCIENCE, SOLAPUR Solapur

PG (ADMISSION RECEIPT)

Rec. No. : C3/PG/A/2021-2022/41 Adm. No.:4 Date : 14/09/2021
Class : MSC(MICRO)F.Y. Student Id. : 3218871

Class : MSC(MICRO)F.Y. Student Id. : 3218871
Category : OPEN Section : A Fee Type : FP

Name : MISS. AISHWARYA RAJENDRAPRASAD Roll No : 6904

Received the following (₹)Amount

ADMISSION FEE 250.00 TUITION FEE 12,000.00 LIBRARY FEE 250.00 LABORATORY FEE 2,750.00 **ASHWAMEDHA** 30.00 STUDENT AID FUND 10.00 DEPOSIT ( LIB) 200.00 DEPOSTI (LAB) 300.00 E-SERVICE CHARGES 110.00 SOL. UNI. DEV. FUND 75.00 UNIVERSITY EMERGENCY FUND 10.00 STUDENTS SAFETY INSURANCE PO 68.00 REGISTRATION FEE 50.00 **IDENTITIY CARD** 50.00 SCIENCE JOUR