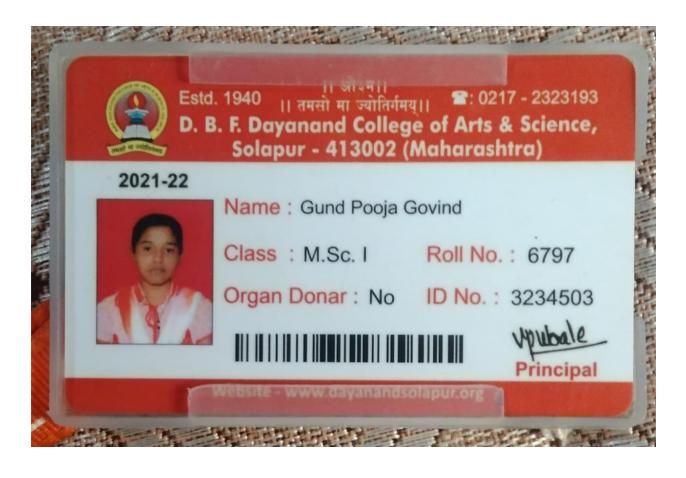

|
| Remarks:               |                                                                      |        |                        |                          |             |             |
| Payment Mode           |                                                                      | Bar    | nk C                   | heque / DD / Bank Ref No | 0.          | Amount(INR) |
| UNIFIED PAYMENTS       |                                                                      | -      | 3                      | 4696500575               |             | ₹ 2000      |
| Amount In Words        |                                                                      |        | RUPEES T               | WO THOUSAND ZERO ON      | NLY         |             |













































Estd. 1940 ।। तमसो मा ज्योतिर्गमय्।। 🖀: 0217 - 2323193

D. B. F. Dayanand College of Arts & Science, Solapur - 413002 (Maharashtra)

2021-22



Name: Mane Tejaswee Balasaheb

Class: M.Sc. I Roll No.: 6786

Organ Donar: No ID No.: 3225589



Principal

Website - www.dayanandsolapur.org



















<sup>\*</sup> This computerised reciept is valid & auto generated.

<sup>\*</sup> This reciept is subject to realization of amount.

<sup>\*</sup> Reciept emailed to kaivulyadevale 197@gmail.com, kks uacres@gmail.com & reptkks ufinance@gmail.com

















| BHAI CHHA<br>COLLEGE OF | ANN    | US<br>IA | Other University  SINGH CHANC  L WORK, SOL | DELE | JR I |
|-------------------------|--------|----------|--------------------------------------------|------|------|
| I.P.O./M