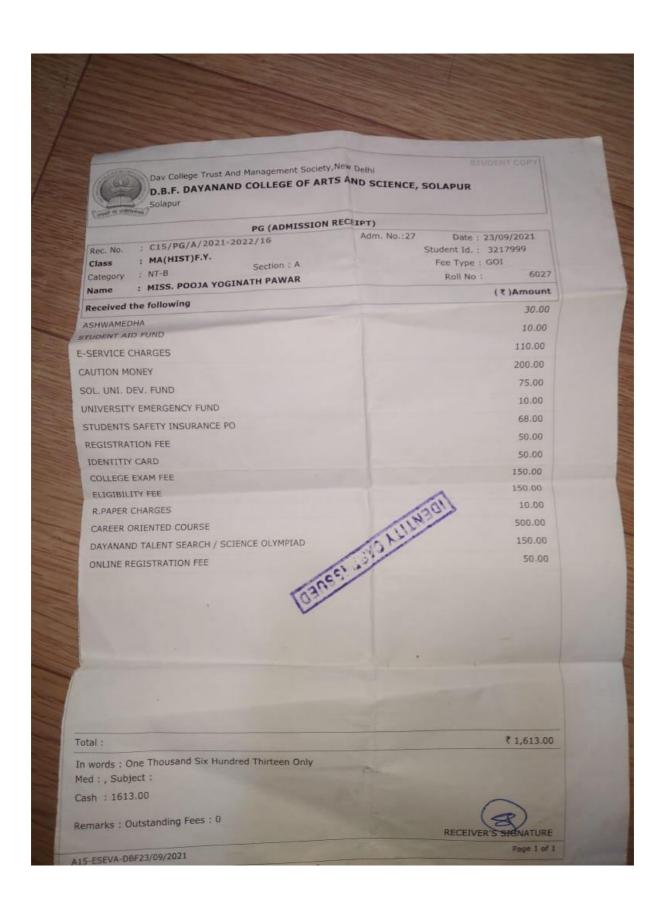

#### **Bank Receipt**

Receipt No. : 23297 Department : Statistics (CBCS)

Receipt Date : 12/10/2021

Received From SAVALTOT BHAGYASHRI MAILARI

Mode of Instrument : Debit/Credit Card

 Bank Rec.No.
 : 128518309943
 Date . : 12/10/2021

 Admitted Course
 : Master Of Science (New CBCS)
 PRN : 2021001035

| Sr. No. | Particulars                                                                       | Budget     | Amount (Rs.) |
|---------|-----------------------------------------------------------------------------------|------------|--------------|
| 1       | C.L.M.C.Fee                                                                       | A.46.R.1   | 30           |
| 2       | Fees for NSS Self Finance Unit                                                    | E.4.R.88   | 10           |
| 3       | YOUTH HOSTEL                                                                      | E.4.R.110  | 50           |
| 4       | Lab. Deposit                                                                      | E.2.R.2    | 50           |
| 5       | Alumini Fees                                                                      | E.6.R.9    | 50           |
| 6       | RECEIPT FOR STUDENT, PARENTS,<br>TEACHER AND ADMINISTRATIVE<br>STAFF WELFARE FUND | E.3.R.49   | 50           |
| 7       | Eligibility Fee                                                                   | A.1.R.33   | 100          |
| 8       | Library Deposit                                                                   | E.2.R.1    | 200          |
| 9       | S.A.F.                                                                            | A.1.R.12   | 25           |
| 10      | Students Accident/Medical Help Fund fee                                           | E.4.R.115  | 20           |
| 11      | Vikas Nidhi                                                                       | A.1.R.22   | 100          |
|         |                                                                                   | Total (Rs. | ): 685       |

Rupees Six Hundred Eighty Five Only

Computer generated receipt, Signature not required.