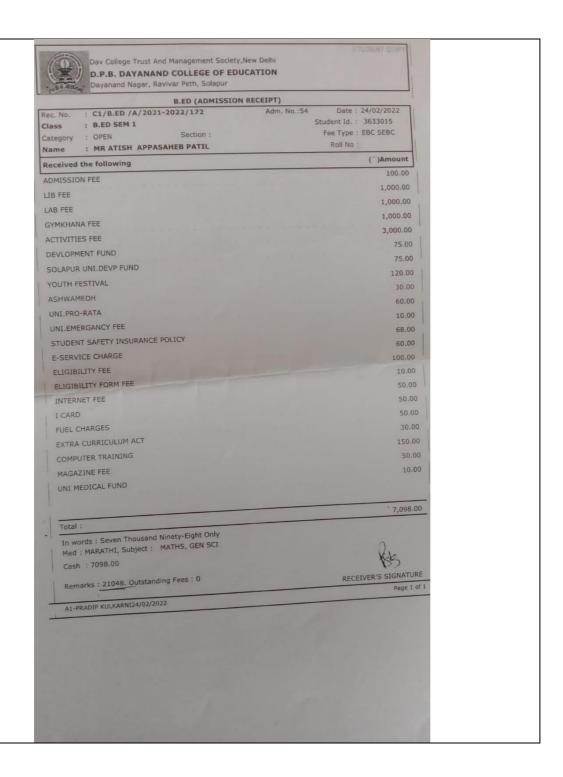

|              |        |
|                                            |                     | The second secon | The second secon | The state of the s |              |        |

NAAC Accredited-2015 Grand Total (NR One Thousand Six Hundred Fifty Only, 'B' Grade (CGPA-2.62)



Any discretionary in the above reselpt may kindly be brought to the notice of Cashier within two days







































Department of Mathematics Students Progression in 2021-22

Ms. Uma Dhanashetti B. Sc. III Mathemaics



Ms. Karape Vrushali Mallinath B. Sc. III Mathematics





Mr. Patil Atish Appasaheb





Ms. Chavan Gayatri Ashok B. Sc. III Mathematics





Mr. Sonawane Prashant Vijaykumar B. Sc. III Mathematics





Miss. Kasegaon Sneha Shrinivas





Mr. Fulari Ramesh Amasiddha





| Shri Bruhanmath S.V.C.S. B.E  M.I.D.C., Akkalkot  Name Pawar Aishv  Year B.Ed-T <sup>st</sup> Roll No.  Date: 08/02/2027                           | Hotgi Institution  Ed. College Road, Solapur  Newyer's |  |
|----------------------------------------------------------------------------------------------------------------------------------------------------|--------------------------------------------------------|--|
| Particular  ADMISSION FEES  TUITION FEES  LIBRARY FEES  LAB FEES  GYMKHANA FEES  OTHER FEES  Total Rs.  Rs. In words  Ten  Ouly  Student Signature | 10,000 1-<br>10,000 1-<br>10,000 1-