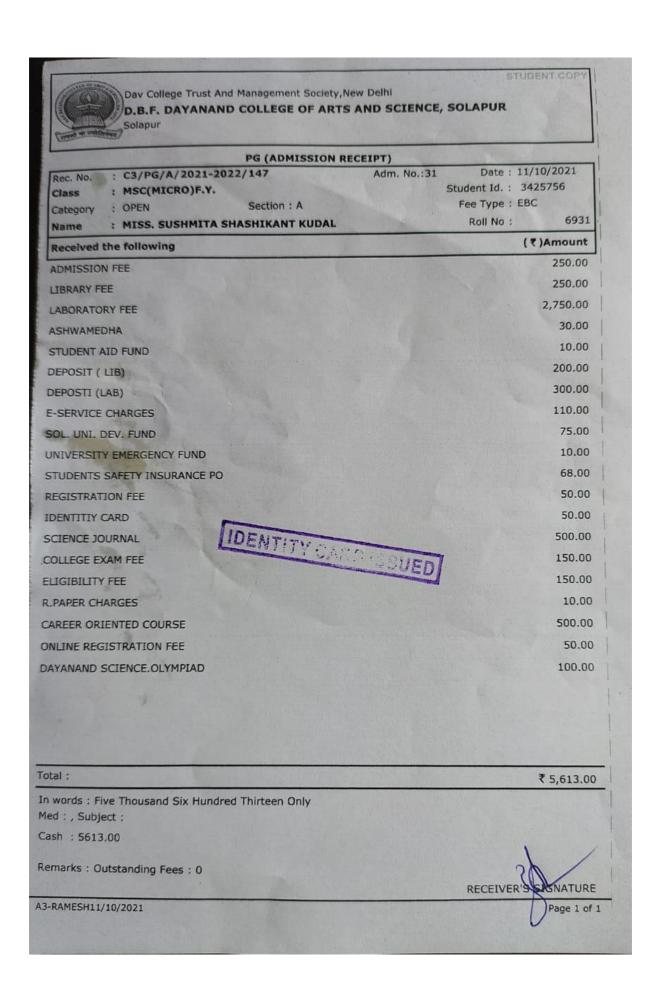

RGENCY FUND                 | 10.00    |
| REGISTRATION FEE                          | 50.00    |
| STUDENTS SAFETY INSURANCE PO              | 68.00    |
| IDENTITIY CARD                            | 50.00    |
| COLLEGE EXAM FEE                          | 150.00   |
| SCIENCE JOURNAL                           | 500.00   |
| ELIGIBILITY FEE                           | 150.00   |
| R.PAPER CHARGES                           | 10.00    |
| CAREER ORIENTED COURSE                    | 500.00   |
| ONLINE REGISTRATION FEE                   | 50.00    |
| DAYANAND TALENT SEARCH / SCIENCE OLYMPIAD | 100.00   |

Total:

₹ 5,613.00

In words : Five Thousand Six Hundred Thirteen Only

Med : Mer, Subject :

Bank :5613.00 Eng

Transaction Id: 11000047518206

**~** . . . . . . . . .

























Name: Gaikwad Kadambari Navnath



Name: Sherkhane Abhilash Surykant



Name: Poul Priyanka Rajshekhar



Name: Jamdar Abhishek Vidyadhar



Name: Bhaiyya Surbhi Rahul



Name: Sandupatala Mahesh Shrinivas



### पुण्यश्लोक अहिल्यादेवी होळकर सोलापूर विद्यापीठ, सोलापूर Punyashlok Ahilyadevi Holkar Solapur University, Solapur

केगाव, सोलापूर - ४१३ २५५, महाराष्ट्र (भारत)

दुरध्वनी : ०२१७-२७४४७७१/७२/७३/ (११ लाईन्स), फॅक्स : ०२१७-२३५१३० संकेतस्थळः http://su.digitaluniversity.ac/www.sus.ac.in ई.मेलः phd@sus.ac.in



Ph.D Research Section

विस्तारीत क्रमांक - १२३ , १२४, १६२

Ref No. PAHSUS/ARD/Ph.D.-I/2022/0346

Date: 1 8 AUG 2022

### **Confirmation Certificate**

This is to certify that Shri/Smt. **Priyanka Suresh Mashale** has been admitted and registered to the Ph.D. programme in **Bota