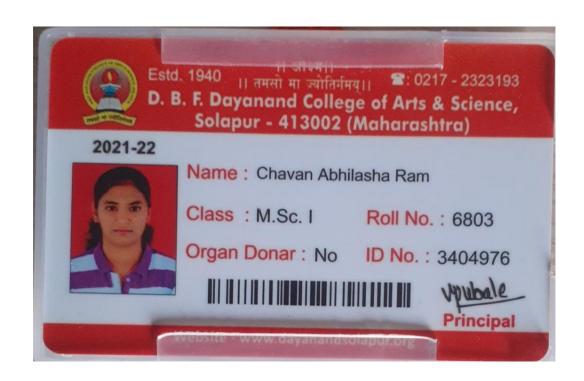

|                                                 |             |  |



















Shri Sangameshwar Education Society'S SANGAMESHWAR COLLEGE 165, Railway Line, Saat Rasta, Solapur Maharashtra - 413001. PG (ADMISSION RECEIPT)
: SMCS C1/PG/A/2021-2022/30 Adm. I Date: 15/09/2021 Rec. No. Adm. No.:27 : M.SC. ORGANIC CHEMISTRY SEM 1 Student Id.: 3227276 Class Section : A Roll No: 2194021 Fee Type : GOI Category : SC : MISS MANE POURNIMA SANJAY Received the following (₹)Amount ADMISSION FEE 50.00 250.00 LIBRARY FEE PRIZE DISTRIBUTION 50.00 P.S.A.F. 10.00 MAGZINE 50.00 INTERNET CHARGES APATKALIN NIDHI 10.00 75.00 INSURANCE 75.00 UNIVERSITY DEV FUND ELIGIBILITY FEE 150.00 10.00 REGISTRATION FEE/FORM FEE HEALTH CHECK UP SEMINAR 200.00 150.00 INTERNAL EXAM 50.00 DISP ID Total : ₹ 1,290.00 Med: Eng, Subject: 2194101, 2194102, 2194103, 2194104, 2194107, 2194108, 2194109, 219410