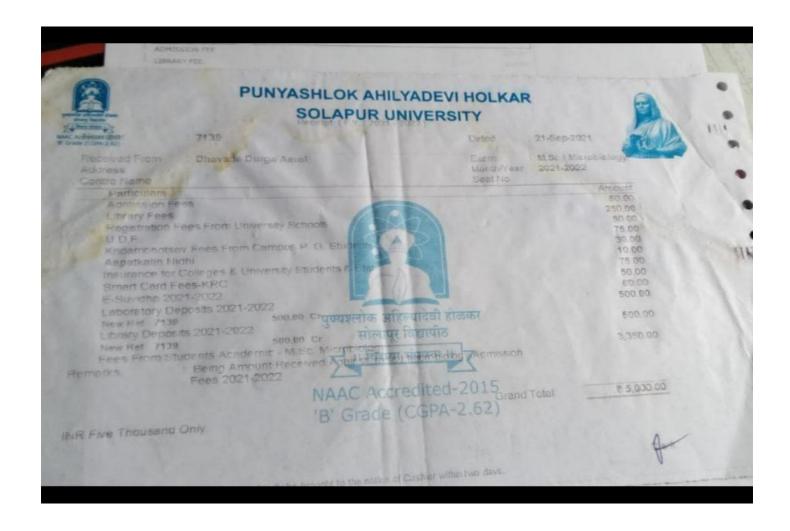

IVERSITY EMERGENCY FUND                 | 10.00    |
| REGISTRATION FEE                          | 50.00    |
| STUDENTS SAFETY INSURANCE PO              | 68.00    |
| IDENTITIY CARD                            | 50.00    |
| COLLEGE EXAM FEE                          | 150.00   |
| SCIENCE JOURNAL                           | 500.00   |
| ELIGIBILITY FEE                           | 150.00   |
| R.PAPER CHARGES                           | 10.00    |
| CAREER ORIENTED COURSE                    | 500.00   |
| ONLINE REGISTRATION FEE                   | 50.00    |
| DAYANAND TALENT SEARCH / SCIENCE OLYMPIAD | 100.00   |

Total:

₹ 5,613.00

In words : Five Thousand Six Hundred Thirteen Only

Med : Mer, Subject :

Bank :5613.00 Eng

Transaction Id: 11000047518206

**~** . . . . . . . . .

























Name: Gaikwad Kadambari Navnath



Name: Sherkhane Abhilash Surykant



Name: Poul Priyanka Rajshekhar



Name: Jamdar Abhishek Vidyadhar



Name: Bhaiyya Surbhi Rahul



Name: Sandupatala Mahesh Shrinivas



### पुण्यश्लोक अहिल्यादेवी होळकर सोलापूर विद्यापीठ, सोलापूर Punyashlok Ahilyadevi Holkar Solapur University, Solapur

केगाव, सोलापूर - ४१३ २५५, महाराष्ट्र (भारत)

दुरध्वनी : ०२१७-२७४४७७१/७२/७३/ (११ लाईन्स), फॅक्स : ०२१७-२३५१३० संकेतस्थळः http://su.digitaluniversity.ac/www.sus.ac.in ई.मेलः phd@sus.ac.in



Ph.D Research Section

विस्तारीत क्रमांक - १२३ , १२४, १६२

Ref No. PAHSUS/ARD/Ph.D.-I/2022/0346

Date: 1 8 AUG 2022

### **Confirmation Certificate**

This is to certify that Shri/Smt. **Priyanka Suresh Mashale** has been admitted and registered to the Ph.D. program