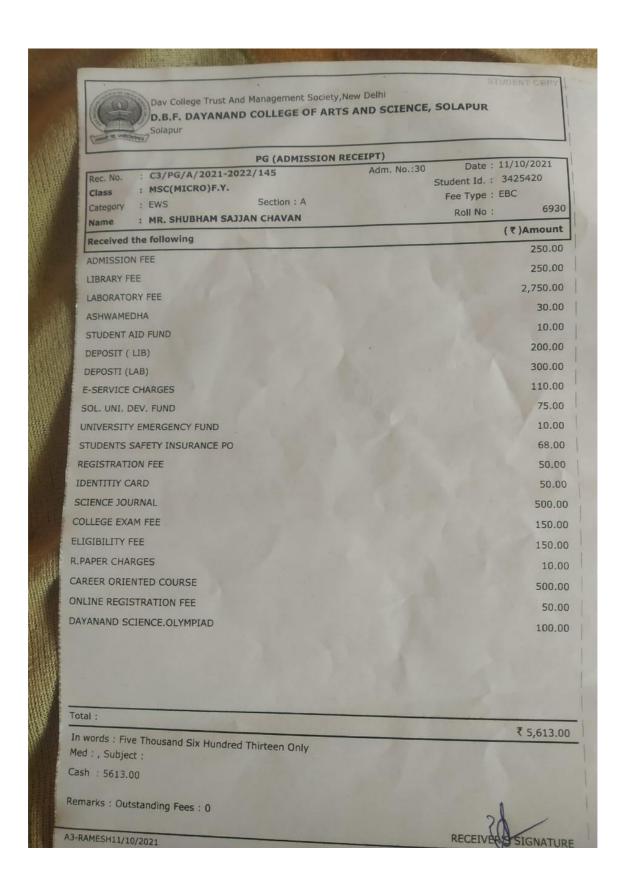

|
| UNIVERSITY EMERGENCY FUND                 | 10.00    |
| REGISTRATION FEE                          | 50.00    |
| STUDENTS SAFETY INSURANCE PO              | 68.00    |
| IDENTITIY CARD                            | 50.00    |
| COLLEGE EXAM FEE                          | 150.00   |
| SCIENCE JOURNAL                           | 500.00   |
| ELIGIBILITY FEE                           | 150.00   |
| R.PAPER CHARGES                           | 10.00    |
| CAREER ORIENTED COURSE                    | 500.00   |
| ONLINE REGISTRATION FEE                   | 50.00    |
| DAYANAND TALENT SEARCH / SCIENCE OLYMPIAD | 100.00   |

Total:

₹ 5,613.00

In words : Five Thousand Six Hundred Thirteen Only

Med : Mer, Subject :

Bank :5613.00 Eng

Transaction Id: 11000047518206

**~** . . . . . . . . .

























Name: Gaikwad Kadambari Navnath



Name: Sherkhane Abhilash Surykant



Name: Poul Priyanka Rajshekhar



Name: Jamdar Abhishek Vidyadhar



Name: Bhaiyya Surbhi Rahul



Name: Sandupatala Mahesh Shrinivas



### पुण्यश्लोक अहिल्यादेवी होळकर सोलापूर विद्यापीठ, सोलापूर Punyashlok Ahilyadevi Holkar Solapur University, Solapur

केगाव, सोलापूर - ४१३ २५५, महाराष्ट्र (भारत)

दुरध्वनी : ०२१७-२७४४७७१/७२/७३/ (११ लाईन्स), फॅक्स : ०२१७-२३५१३० संकेतस्थळः http://su.digitaluniversity.ac/www.sus.ac.in ई.मेलः phd@sus.ac.in



Ph.D Research Section

विस्तारीत क्रमांक - १२३ , १२४, १६२

Ref No. PAHSUS/ARD/Ph.D.-I/2022/0346

Date: 1 8 AUG 2022

### **Confirmation Certificate**

This is to certify that Shri/Smt. **Priyanka Suresh Mashale** has been admitted and registered to the Ph.D. p