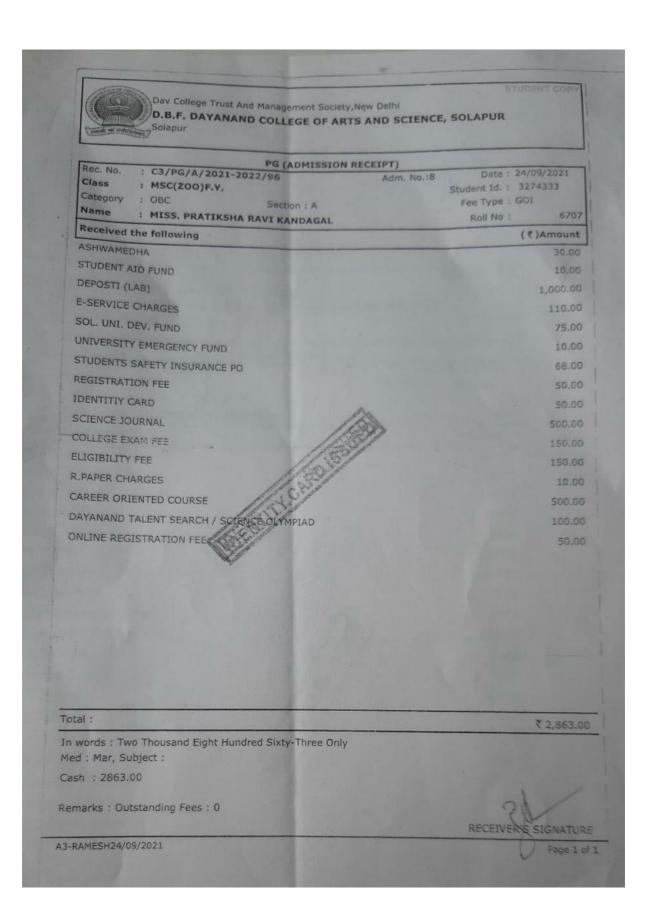

|              |        |
|                                            |                     | The second secon | The second secon | The state of the s |              |        |

NAAC Accredited-2015 Grand Total (NR One Thousand Six Hundred Fifty Only, 'B' Grade (CGPA-2.62)



Any discretionary in the above reselpt may kindly be brought to the notice of Cashier within two days







































Department of Mathematics Students Progression in 2021-22

Ms. Uma Dhanashetti B. Sc. III Mathemaics



Ms. Karape Vrushali Mallinath B. Sc. III Mathematics





Mr. Patil Atish Appasaheb





Ms. Chavan Gayatri Ashok B. Sc. III Mathematics





Mr. Sonawane Prashant Vijaykumar B. Sc. III Mathematics





Miss. Kasegaon Sneha Shrinivas





Mr. Fulari Ramesh Amasiddha





| Shri Bruhanmath S.V.C.S. B.E  M.I.D.C., Akkalkot  Name Pawar Aishv  Year B.Ed-T <sup>st</sup> Roll No.  Date: 08/02/2027                           | Hotgi Institution  Ed. College Road, Solapur  Newyer's |  |
|----------------------------------------------------------------------------------------------------------------------------------------------------|-------------------------------------------