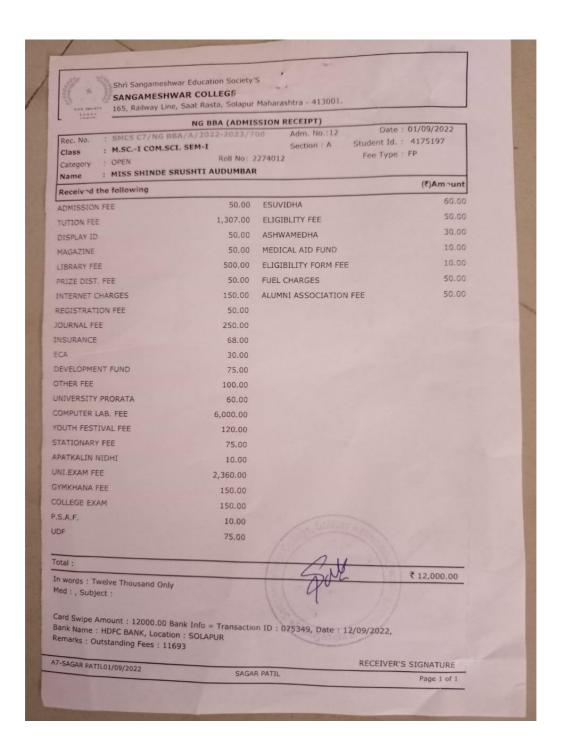

Library Fee: 0 Gymkhana: 0

Extra Curriculum Activity: 0 College Magazine : 0

Computer Training: 0 Registration Charges: 0

**University Development Fund: 0** University Sports Fund/Pro-Rata: 0

University Krida Mohotsav: 0 University Medical Aid Fund: 0

Apatkalin Nidhi/University Student Assistance Welfare Fund: 0University Student Insurance Fund: 68

Youth Festival: 0 Student ID Charges: 0

College Development Fund: 75 E-Suvidha: 60

Fuel Charges: 50 Alumni Association Fee: 50

Democracy, Election & Good Governance: 0 **Environmental Studies: 0** 

Laboratory Deposit: 0 Library Deposit: 0

Total Fees: 303

This is computer generated receipt hence signature not required.

Any discrepancies in the above receipt may kindly be brought to the notice of Cashier within two days.

















: 31/12/2000 Blood Group:

DOB









## Punyashlok Ahilyadevi Holkar Solapur University, Solapur





Description : Fees Payment by Applicant ID : AY22-23/997928365702

Payment Date: 23-09-2022 11:35 Payment Amount: 3088.0

Qfix Reference Number: WATIBN6MQFC53OP Receipt No: NA

Payment Channel: UPI Mode Of Payment : UPI

Transaction ID: 56575174692

Student Name: Nikita Dayanand Chendakepatil Student Mobile no.: 9359669852

Email of Student : ndchendakepatil@sus.ac.in

Name of Schools / Colleges: School of Computational Science Course Name: M.Sc. Statistics

Categary: EBC / EWS(Income up to 8 lakhs) Course Duration : II Fees Type : One Time Payment Tuition Fees: 0

Laboratory Fees: 1500 Admission Fee: 50 Library Fee: 500 Gymkhana: 150

Extra Curriculum Activity: 30 College Magazine: