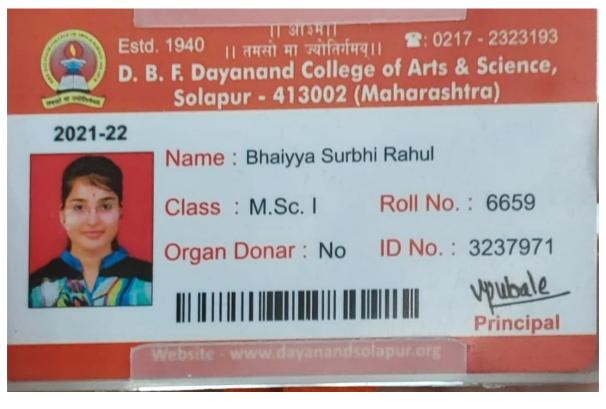

8.00    |
| IDENTITIY CARD                            | 50.00    |
| COLLEGE EXAM FEE                          | 150.00   |
| SCIENCE JOURNAL                           | 500.00   |
| ELIGIBILITY FEE                           | 150.00   |
| R.PAPER CHARGES                           | 10.00    |
| CAREER ORIENTED COURSE                    | 500.00   |
| ONLINE REGISTRATION FEE                   | 50.00    |
| DAYANAND TALENT SEARCH / SCIENCE OLYMPIAD | 100.00   |

Total:

₹ 5,613.00

In words : Five Thousand Six Hundred Thirteen Only

Med : Mer, Subject :

Bank :5613.00 Eng

Transaction Id: 11000047518206

**~** . . . . . . . . .

























Name: Gaikwad Kadambari Navnath



Name: Sherkhane Abhilash Surykant



Name: Poul Priyanka Rajshekhar



Name: Jamdar Abhishek Vidyadhar



Name: Bhaiyya Surbhi Rahul



Name: Sandupatala Mahesh Shrinivas



### पुण्यश्लोक अहिल्यादेवी होळकर सोलापूर विद्यापीठ, सोलापूर Punyashlok Ahilyadevi Holkar Solapur University, Solapur

केगाव, सोलापूर - ४१३ २५५, महाराष्ट्र (भारत)

दुरध्वनी : ०२१७-२७४४७७१/७२/७३/ (११ लाईन्स), फॅक्स : ०२१७-२३५१३० संकेतस्थळः http://su.digitaluniversity.ac/www.sus.ac.in ई.मेलः phd@sus.ac.in



Ph.D Research Section

विस्तारीत क्रमांक - १२३ , १२४, १६२

Ref No. PAHSUS/ARD/Ph.D.-I/2022/0346

Date: 1 8 AUG 2022

### **Confirmation Certificate**

This is to certify that Shri/Smt. **Priyanka Suresh Mashale** has been admitted and registered to the Ph.D. programme in **Botany** (Subject) of Punyashlok Ahilyadevi Holkar Solapur University, Solapur with effect from 01/01/2022.

Name

:- Priyanka Suresh Mashale

Title