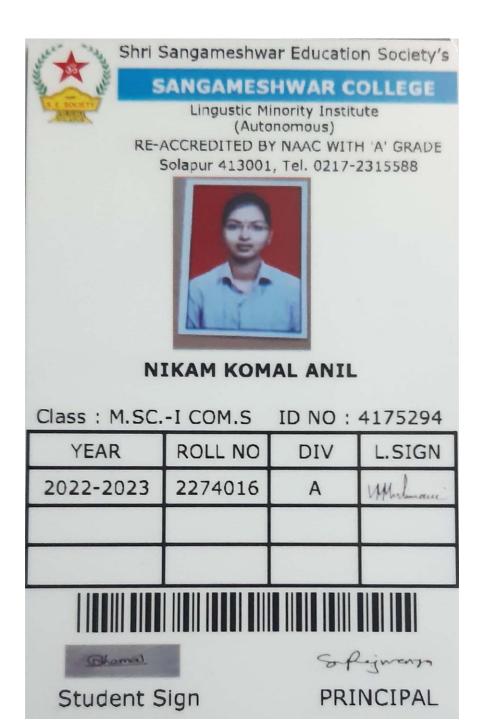

50 Library Fee: 500 Gymkhana: 150

Extra Curriculum Activity: 30 College Magazine: 50 Computer Training: 150 Registration Charges: 0

University Development Fund: 75 University Sports Fund/Pro-Rata: 60 University Krida Mohotsav: 30 University Medical Aid Fund: 10

Apatkalin Nidhi/University Student Assistance Welfare Fund: 10 niversity Student Insurance Fund: 68

Student ID Charges : 50 Youth Festival: 120

College Development Fund: 75 E-Suvidha: 60

Fuel Charges: 50 Alumni Association Fee: 50 **Environmental Studies: 0** Democracy, Election & Good Governance: 0

Laboratory Deposit: 0 Library Deposit: 0

Total Fees: 3088

This is computer generated receipt hence signature not required.

Any discrepancies in the above receipt may kindly be brought to the notice of Cashier within two days.















Suryadatta Education Foundation's



### SURYADATTA COLLEGE

OF MANAGEMENT INFORMATION RESEARCH & TECHNOLOGY (SCMIRT)

[Affiliated to S. P. Pune University, Approved by DE/DTE, Recognised by Government of Maharashtra
ISO 9001: 2015 Certified Institutes & Accredited by NVT-QC, ANAB & IAF

SCMIRT Campus & Admin Office: Sr. No. 342, Bavdhan, Pune - 411 021, Maharashtra, INDIA
Tel. No.: 020-67901300 / 319 E-mail: admission@suryadatta.edu.in Website: www.suryadatta.org



| The second secon | 63658