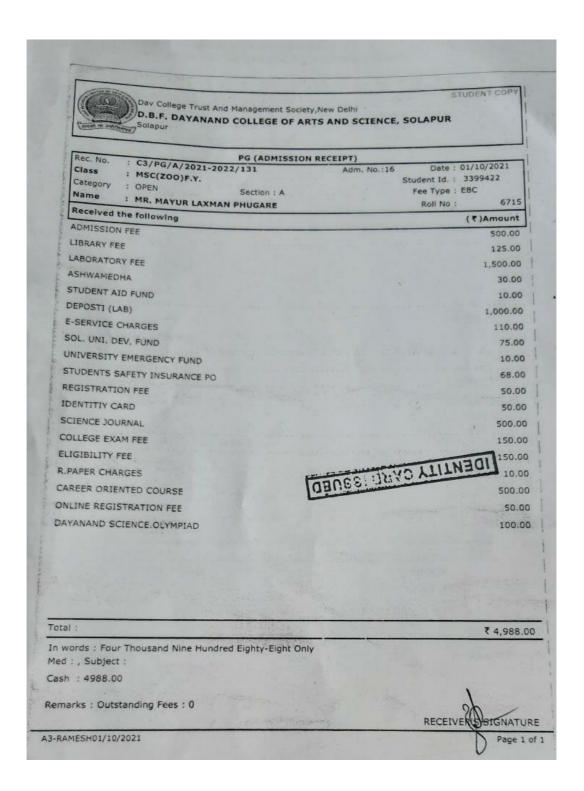

|              |        |
|                                            |                     | The second secon | The second secon | The state of the s |              |        |

NAAC Accredited-2015 Grand Total (NR One Thousand Six Hundred Fifty Only, 'B' Grade (CGPA-2.62)



Any discretionary in the above reselpt may kindly be brought to the notice of Cashier within two days







































Department of Mathematics Students Progression in 2021-22

Ms. Uma Dhanashetti B. Sc. III Mathemaics



Ms. Karape Vrushali Mallinath B. Sc. III Mathematics





Mr. Patil Atish Appasaheb





Ms. Chavan Gayatri Ashok B. Sc. III Mathematics





Mr. Sonawane Prashant Vijaykumar B. Sc. III Mathematics





Miss. Kasegaon Sneha Shrinivas





Mr. Fulari Ramesh Amasiddha





| Shri Bruhanmath S.V.C.S. B.E  M.I.D.C., Akkalkot  Name Pawar Aishv  Year B.Ed-T <sup>st</sup> Roll No.  Date: 08/02/2027                           | Hotgi Institution  Ed. College Road, Solapur  Newyer's |  |
|----------------------------------------------------------------------------------------------------------------------------------------------------|-----------------------------------------------------