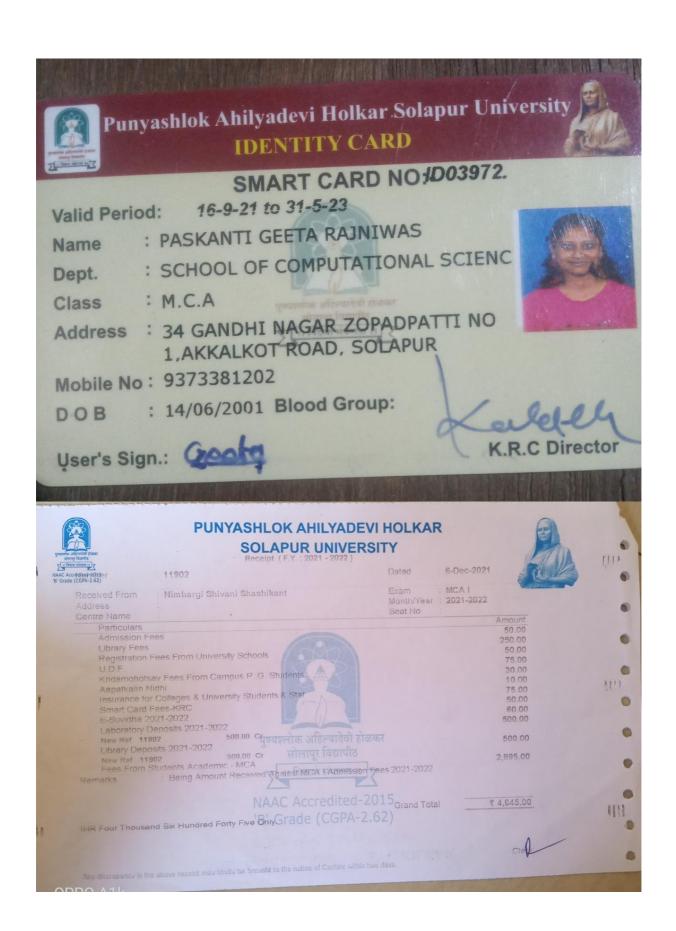

iculum Activity: 0 College Magazine : 0

Computer Training: 0 Registration Charges: 0

**University Development Fund: 0** University Sports Fund/Pro-Rata: 0

University Krida Mohotsav: 0 University Medical Aid Fund: 0

Apatkalin Nidhi/University Student Assistance Welfare Fund: 0University Student Insurance Fund: 68

Youth Festival: 0 Student ID Charges: 0

College Development Fund: 75 E-Suvidha: 60

Fuel Charges: 50 Alumni Association Fee: 50

Democracy, Election & Good Governance: 0 **Environmental Studies: 0** 

Laboratory Deposit: 0 Library Deposit: 0

Total Fees: 303

This is computer generated receipt hence signature not required.

Any discrepancies in the above receipt may kindly be brought to the notice of Cashier within two days.

















: 31/12/2000 Blood Group:

DOB









## Punyashlok Ahilyadevi Holkar Solapur University, Solapur





Description : Fees Payment by Applicant ID : AY22-23/997928365702

Payment Date: 23-09-2022 11:35 Payment Amount: 3088.0

Qfix Reference Number: WATIBN6MQFC53OP Receipt No: NA

Payment Channel: UPI Mode Of Payment : UPI

Transaction ID: 56575174692

Student Name: Nikita Dayanand Chendakepatil Student Mobile no.: 9359669852

Email of Student : ndchendakepatil@sus.ac.in

Name of Schools / Colleges: School of Computational Science Course Name: M.Sc. Statistics

Categary: EBC / EWS(Income up to 8 lakhs) Course Duration : II Fees Type : One Time Payment Tuition Fees: 0

Laboratory Fees: 1500 Admission Fee: 50 Library Fee: 500 Gymkhana: 150

Extra Curriculum Activity: 30 College Magazine: 50 Computer Training: 150 Registratio