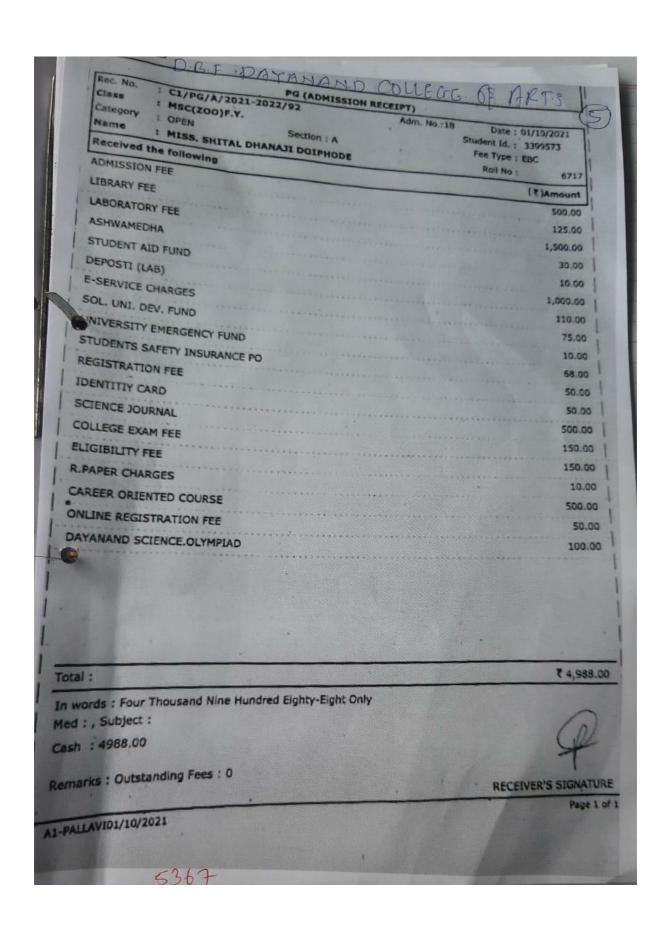

|              |        |
|                                            |                     | The second secon | The second secon | The state of the s |              |        |

NAAC Accredited-2015 Grand Total (NR One Thousand Six Hundred Fifty Only, 'B' Grade (CGPA-2.62)



Any discretionary in the above reselpt may kindly be brought to the notice of Cashier within two days







































Department of Mathematics Students Progression in 2021-22

Ms. Uma Dhanashetti B. Sc. III Mathemaics



Ms. Karape Vrushali Mallinath B. Sc. III Mathematics





Mr. Patil Atish Appasaheb





Ms. Chavan Gayatri Ashok B. Sc. III Mathematics





Mr. Sonawane Prashant Vijaykumar B. Sc. III Mathematics





Miss. Kasegaon Sneha Shrinivas





Mr. Fulari Ramesh Amasiddha





| Shri Bruhanmath S.V.C.S. B.E  M.I.D.C., Akkalkot  Name Pawar Aishv  Year B.Ed-T <sup>st</sup> Roll No.  Date: 08/02/2027                           | Hotgi Institution  Ed. College Road, Solapur  Newyer's |  |
|----------------------------------------------------------------------------------------------------------------------------------------------------|---------------------------------