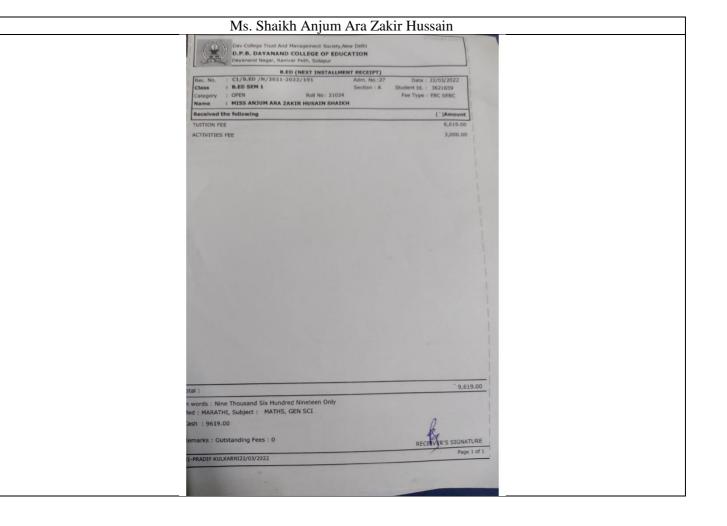

| 10,000/-                                                     |
| 6) Exam Fee 7) University Fee 8) Other Activies Fee 9) T.C.Fee 10) Ex.Student's Fee 11) Vikas Nidhi 12) Emergency Fund 13)                                                                                                    |                                                              |
| Rs.(In words) Ten thousan                                                                                                                                                                                                     | 2022-2-10.09:5                                               |

Scanned by CamScanner



















STUDENT COPY

D.B.F. DAYANAND COLLEGE OF ARTS AND SCIENCE, SOLAPUR

PG (NEXT INSTALLMENT RECEIPT)

Rec. No. : C1/PG/N/2021-2022/308 Adm. No.:13 Date : 20/04/2022

Class : MSC(PHYSICS)F.Y. Student Id. : 3257412

Category : OPEN Section : A Fee Type : EBC

Name : MR. KAUSTUBH NITIN KOKATE Roll No : 6863

Received the following ( ')Amount

| LIBRARY FEE                 | 250.00   |
|-----------------------------|----------|
| GYMKHANA FEE                | 150.00   |
| LABORATORY FEE              | 1,305.00 |
| COLLEGE DEV. FEE            | 75.00    |
| YOUTH FESTIVAL              | 120.00   |
| COMPUTER LAB FEE            | 500.00   |
| UNIVERSITY PRO-RATA         | 60.00    |
| MAGAZINE FEE                | 50.00    |
| EXTRA CURRICULAR            | 30.00    |
| FUEL CHARGE