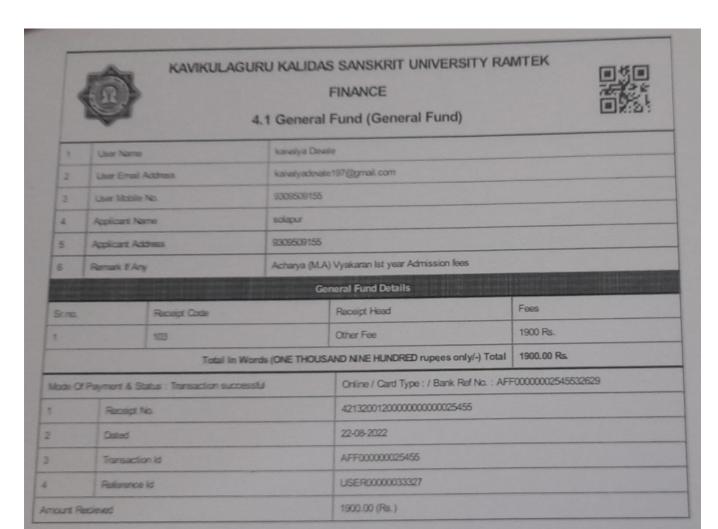

C                   | heque / DD / Bank Ref No | 0.          | Amount(INR) |
| UNIFIED PAYMENTS       |                                                                      | -      | 3                      | 4696500575               |             | ₹ 2000      |
| Amount In Words        |                                                                      |        | RUPEES T               | WO THOUSAND ZERO ON      | NLY         |             |













































Estd. 1940 ।। तमसो मा ज्योतिर्गमय्।। 🖀: 0217 - 2323193

D. B. F. Dayanand College of Arts & Science, Solapur - 413002 (Maharashtra)

2021-22



Name: Mane Tejaswee Balasaheb

Class: M.Sc. I Roll No.: 6786

Organ Donar: No ID No.: 3225589



Principal

Website - www.dayanandsolapur.org



















<sup>\*</sup> This computerised reciept is valid & auto generated.

<sup>\*</sup> This reciept is subject to realization of amount.

<sup>\*</sup> Reciept emailed to kaivulyadevale 197@gmail.com, kks uacres@gmail.com & reptkks ufinance@gmail.com

















| BHAI CHHA<br>COLLEGE OF | ANN    | US<br>IA | Other University  SINGH CHANC  L WORK, SOL | DELE | JR I |
|-------------------------|--------|----------|--------------------------------------------|------|------|
| I.P.O./M.O./Cash/Chequ  |        |          | Date : 21                                  |      | 02)  |
| Received form Shri/Sn   | ht. Ya | 4        | Class_Mew-                                 |      |      |
| No. 1033                |        |          | Roll No.                                   |      |      |