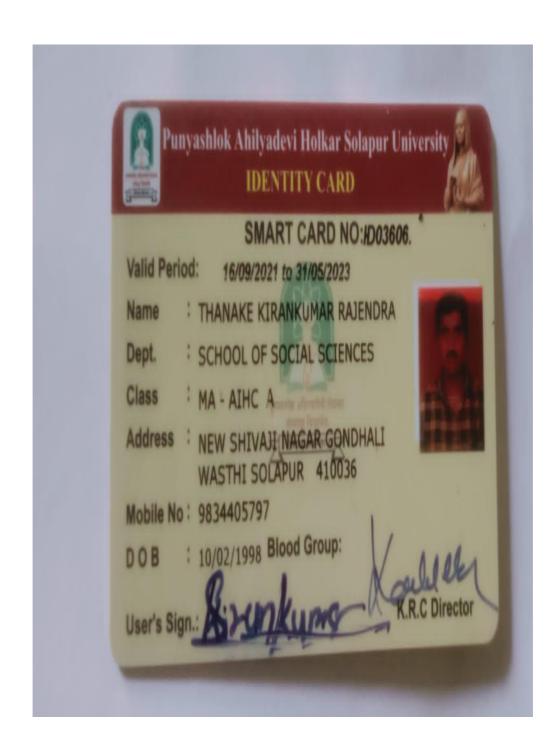

|                                          |
| 1 | -           |                                                                                                                                                                                                                              | 39300                                    |
| 3 | मक्षरी र    | लिपिक ज्यास्थापन व दुन्धे<br>विद्यालय,कडलास ता.सांसे                                                                                                                                                                         | ा रोख भिळाले.<br>निकारकारी               |





CS Scanned with CamScanner



Scanned with CamScanner

Students Progression in Higher Education







































Remarks: Outstanding Fees: 0

A1-SHRT25/02/2022

RECEIVER'S SIGNATURE

| RECEIPT - 2021  PRE-PRIMARY/PRIMARY/HIGH SCHOOL/PUC/D.ED/B.ED/CBSE  No. 9/2/2020  Date 9/2/2020  Name 2980 89000 Bidave Rom  SI BEL IT The |