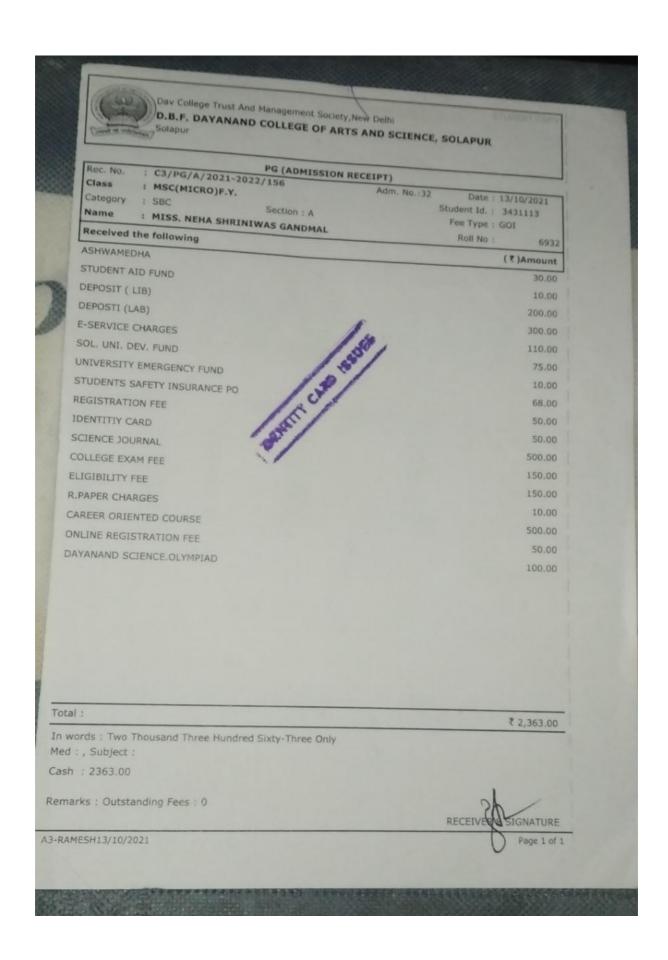

Type : EBC MISS. SAMIKSHA RAVINDRA KHUNE Roll No : 6918 Received the following (₹)Amount ADMISSION FEE 250.00 LIBRARY FEE 250.00 LABORATORY FEE 2,750.00 **ASHWAMEDHA** 30.00 STUDENT AID FUND 10.00 DEPOSIT ( LIB) 200.00 DEPOSTI (LAB) 300.00 E-SERVICE CHARGES 110.00 SOL. UNI. DEV. FUND 75.00 UNIVERSITY EMERGENCY FUND 10 00 STUDENTS SAFETY INSURANCE PO 69.00 REGISTRATION FEE 50.00 IDENTITIY CARD 50.00 SCIENCE JOURNAL 500.00 COLLEGE EXAM FEE 150.00 ELIGIBILITY FEE 150.00 R.PAPER CHARGES 10.00 IDENTITY CARD ISSUED CAREER ORIENTED COURSE 500.00 DAYANAND TALENT SEARCH / SCIENCE OLYMPIAD 100.00 ONLINE REGISTRATION FEE 50.00 Total: ₹ 5,613.00 In words: Five Thousand Six Hundred Thirteen Only Med:, Subject: Cash : 5613.00 Remarks: Outstanding Fees: 0 IGNATURE A3-RAMESH21/09/2021 Page 1 of 1









STUDENT COP



Day College Trust And Management Society, New Delhi

### D.B.F. DAYANAND COLLEGE OF ARTS AND SCIENCE, SOLAPUR Solapur

PG (ADMISSION RECEIPT)

Rec. No. : C3/PG/A/2021-2022/41 Adm. No.:4 Date : 14/09/2021
Class : MSC(MICRO)F.Y. Student Id. : 3218871

Class : MSC(MICRO)F.Y. Student Id. : 3218871
Category : OPEN Section : A Fee Type : FP

Name : MISS. AISHWARYA RAJENDRAPRASAD Roll No : 6904

Received the following (₹)Amount

ADMISSION FEE 250.00 TUITION FEE 12,000.00 LIBRARY FEE 250.00 LABORATORY FEE 2,750.00 **ASHWAMEDHA** 30.00 STUDENT AID FUND 10.00 DEPOSIT ( LIB) 200.00 DEPOSTI (LAB) 300.00 E-SERVICE CHARGES 110.00 SOL. UNI. DEV. FUND 75.00 UNIVERSITY EMERGENCY FUND 10.00 STUDENTS SAFETY INSURANCE PO 68.00 REGISTRATION FEE 50.00 **IDENTITIY CARD** 50.00 SCIENCE JOURNAL 50