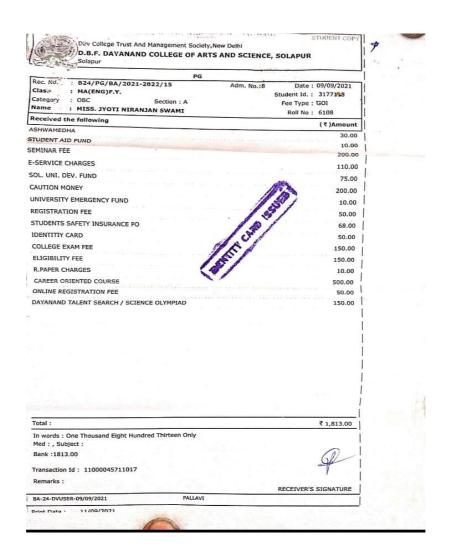

Section : A Roll No: 2194021 Fee Type : GOI Category : SC : MISS MANE POURNIMA SANJAY Received the following (₹)Amount ADMISSION FEE 50.00 250.00 LIBRARY FEE PRIZE DISTRIBUTION 50.00 P.S.A.F. 10.00 MAGZINE 50.00 INTERNET CHARGES APATKALIN NIDHI 10.00 75.00 INSURANCE 75.00 UNIVERSITY DEV FUND ELIGIBILITY FEE 150.00 10.00 REGISTRATION FEE/FORM FEE HEALTH CHECK UP SEMINAR 200.00 150.00 INTERNAL EXAM 50.00 DISP ID Total : ₹ 1,290.00 Med: Eng, Subject: 2194101, 2194102, 2194103, 2194104, 2194107, 2194108, 2194109, 2194106, 2194111 Card Swipe Amount : 1290.00 Bank Info = Transaction ID : 125869004635, Date : 15/09/2021, Bank Name : Bank of Maharashtra, Location : NA Remarks : Outstanding Fees : 10500 RECEIVER'S SIGNATURE A1-VIRENDRA SWAMINATH PATIL15/09/2021 POURNIMA SANJAY MANE Page 1 of 1





MRS JYOTI NIRANJAN SWAMI



MR ANIKET DATTATRAYA DESHMUKH

| DO CADALLES CONTRACTOR |                            |
|----------------------------------------------------------------------------------------------------------------------------------------------------------------------------------------------------------------------------------------------------------------------------------------------------------------------------------------------------------------------------------------------------------------------------------------------------------------------------------------------------------------------------------------------------------------------------------------------------------------------------------------------------------------------------------------------------------