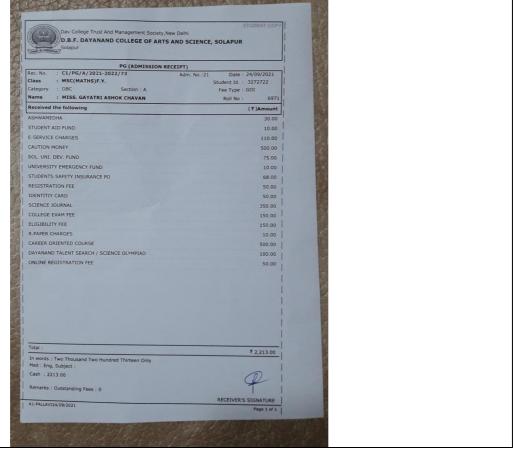

|              |        |
|                                            |                     | The second secon | The second secon | The state of the s |              |        |

NAAC Accredited-2015 Grand Total (NR One Thousand Six Hundred Fifty Only, 'B' Grade (CGPA-2.62)



Any discretionary in the above reselpt may kindly be brought to the notice of Cashier within two days







































Department of Mathematics Students Progression in 2021-22

Ms. Uma Dhanashetti B. Sc. III Mathemaics



Ms. Karape Vrushali Mallinath B. Sc. III Mathematics





Mr. Patil Atish Appasaheb





Ms. Chavan Gayatri Ashok B. Sc. III Mathematics





Mr. Sonawane Prashant Vijaykumar B. Sc. III Mathematics





Miss. Kasegaon Sneha Shrinivas





Mr. Fulari Ramesh Amasiddha





| Shri Bruhanmath S.V.C.S. B.E  M.I.D.C., Akkalkot  Name Pawar Aishv  Year B.Ed-T <sup>st</sup> Roll No.  Date: 08/02/2027                           | Hotgi Institution  Ed. College Road, Solapur  Newyer's |  |
|----------------------------------------------------------------------------------------------------------------------------------------------------|--------------------------------------------------------|--|
| Particular  ADMISSION FEES  TUITION FEES  LIBRARY FEES  LAB FEES  GYMKHANA FEES  OTHER FEES  Total Rs.  Rs. In words  Ten  Ouly  Student Signature | 10,000 1-<br>10,000 1-<br>10,000 1-                    |  |

Yelegaon Akshata Choudappa