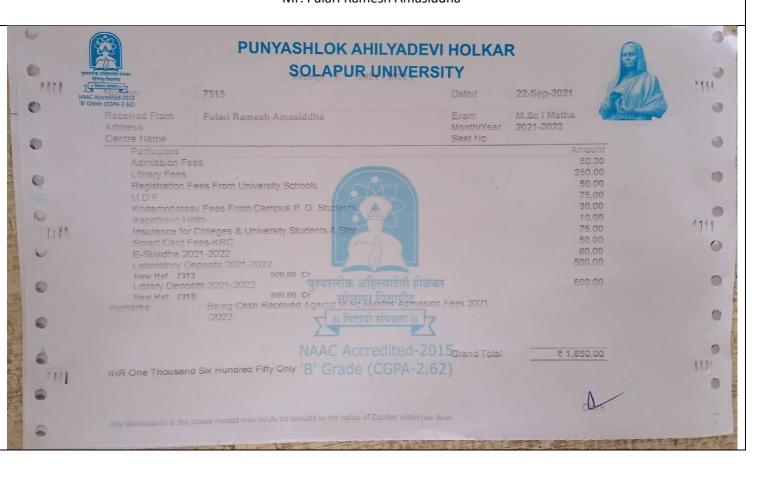

|              |        |
|                                            |                     | The second secon | The second secon | The state of the s |              |        |

NAAC Accredited-2015 Grand Total (NR One Thousand Six Hundred Fifty Only, 'B' Grade (CGPA-2.62)



Any discretionary in the above reselpt may kindly be brought to the notice of Cashier within two days







































Department of Mathematics Students Progression in 2021-22

Ms. Uma Dhanashetti B. Sc. III Mathemaics



Ms. Karape Vrushali Mallinath B. Sc. III Mathematics





Mr. Patil Atish Appasaheb





Ms. Chavan Gayatri Ashok B. Sc. III Mathematics





Mr. Sonawane Prashant Vijaykumar B. Sc. III Mathematics





Miss. Kasegaon Sneha Shrinivas





Mr. Fulari Ramesh Amasiddha





| Shri Bruhanmath S.V.C.S. B.E  M.I.D.C., Akkalkot  Name Pawar Aishv  Year B.Ed-T <sup>st</sup> Roll No.  Date: 08/02/2027                           | Hotgi Institution  Ed. College Road, Solapur  Newyer's |  |
|----------------------------------------------------------------------------------------------------------------------------------------------------|--------------------------------------------------------|--|
| Particular  ADMISSION FEES  TUITION FEES  LIBRARY FEES  LAB FEES  GYMKHANA FEES  OTHER FEES  Total Rs.  Rs. In words  Ten  Ouly  Student Signature | 10,000 1-<br>10,000 1-<br>10,000 1-                    |  |

Yelegaon Akshata Choudappa









Kulkarni Arundhati Sudhir

| Shri.Tulajabhavani Bahuuddshiya Sam Shikshanshastra Mahav Shikshanshastra Mahav No. 1572 q. Madha