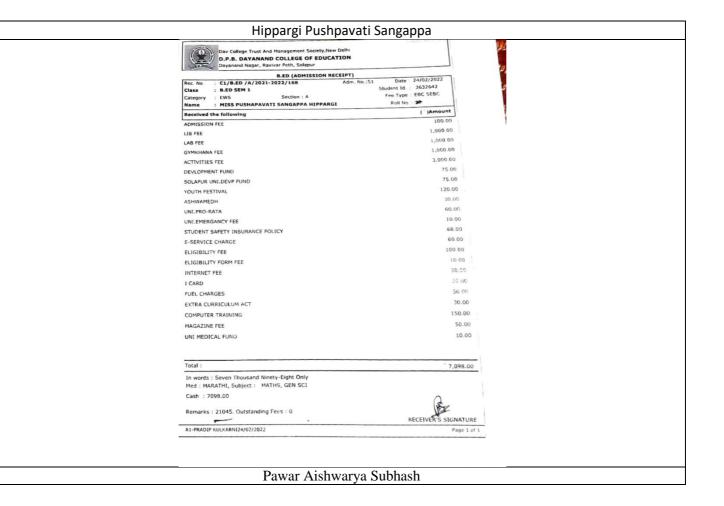

|              |        |
|                                            |                     | The second secon | The second secon | The state of the s |              |        |

NAAC Accredited-2015 Grand Total (NR One Thousand Six Hundred Fifty Only, 'B' Grade (CGPA-2.62)



Any discretionary in the above reselpt may kindly be brought to the notice of Cashier within two days







































Department of Mathematics Students Progression in 2021-22

Ms. Uma Dhanashetti B. Sc. III Mathemaics



Ms. Karape Vrushali Mallinath B. Sc. III Mathematics





Mr. Patil Atish Appasaheb





Ms. Chavan Gayatri Ashok B. Sc. III Mathematics





Mr. Sonawane Prashant Vijaykumar B. Sc. III Mathematics





Miss. Kasegaon Sneha Shrinivas





Mr. Fulari Ramesh Amasiddha





| Shri Bruhanmath S.V.C.S. B.E  M.I.D.C., Akkalkot  Name Pawar Aishv  Year B.Ed-T <sup>st</sup> Roll No.  Date: 08/02/2027                           | Hotgi Institution  Ed. College Road, Solapur  Newyer's |  |
|----------------------------------------------------------------------------------------------------------------------------------------------------|--------------------------------------------------------|--|
| Particular  ADMISSION FEES  TUITION FEES  LIBRARY FEES  LAB FEES  GYMKHANA FEES  OTHER FEES  Total Rs.  Rs. In words  Ten  Ouly  Student Signature | 10,000 1-<br>10,000 1-<br>10,000 1-                    |  |

Yelegaon Akshata Choudappa









Kulkarni Arundhati Sudhir

| Shri.Tulajabhavani Bahuuddshiya Sam Shikshanshastra Mahav Shikshanshastra Mahav No. 1572 q. Madha,