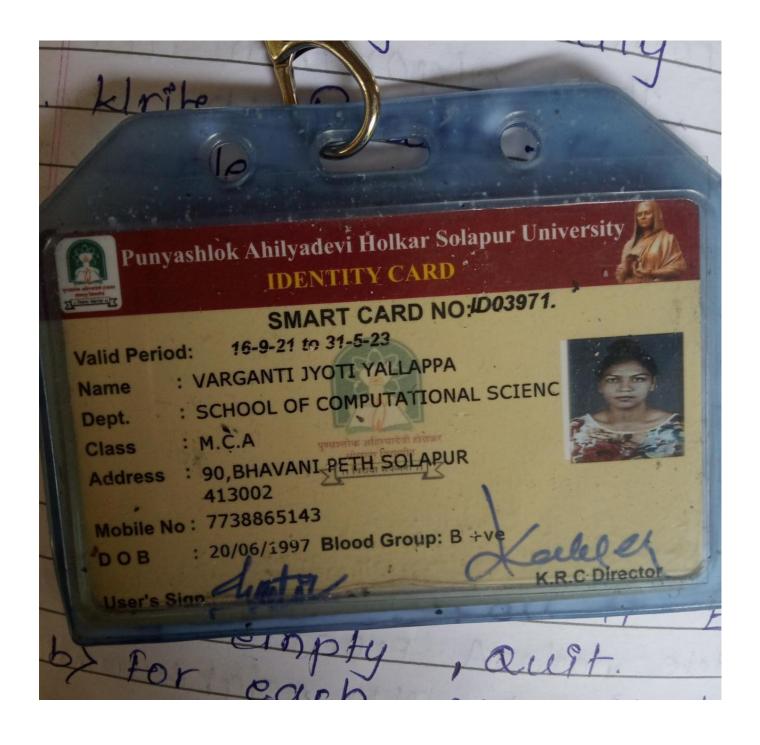

0

Library Fee: 0 Gymkhana: 0

Extra Curriculum Activity: 0 College Magazine : 0

Computer Training: 0 Registration Charges: 0

**University Development Fund: 0** University Sports Fund/Pro-Rata: 0

University Krida Mohotsav: 0 University Medical Aid Fund: 0

Apatkalin Nidhi/University Student Assistance Welfare Fund: 0University Student Insurance Fund: 68

Youth Festival: 0 Student ID Charges: 0

College Development Fund: 75 E-Suvidha: 60

Fuel Charges: 50 Alumni Association Fee: 50

Democracy, Election & Good Governance: 0 **Environmental Studies: 0** 

Laboratory Deposit: 0 Library Deposit: 0

Total Fees: 303

This is computer generated receipt hence signature not required.

Any discrepancies in the above receipt may kindly be brought to the notice of Cashier within two days.

















: 31/12/2000 Blood Group:

DOB









## Punyashlok Ahilyadevi Holkar Solapur University, Solapur





Description : Fees Payment by Applicant ID : AY22-23/997928365702

Payment Date: 23-09-2022 11:35 Payment Amount: 3088.0

Qfix Reference Number: WATIBN6MQFC53OP Receipt No: NA

Payment Channel: UPI Mode Of Payment : UPI

Transaction ID: 56575174692

Student Name: Nikita Dayanand Chendakepatil Student Mobile no.: 9359669852

Email of Student : ndchendakepatil@sus.ac.in

Name of Schools / Colleges: School of Computational Science Course Name: M.Sc. Statistics

Categary: EBC / EWS(Income up to 8 lakhs) Course Duration : II Fees Type : One Time Payment Tuition Fees: 0

Laboratory Fees: 1500 Admission Fee: 50 Library Fee: 500 Gymkhana: 150

Extra Curriculum Activity: 30 College Magaz