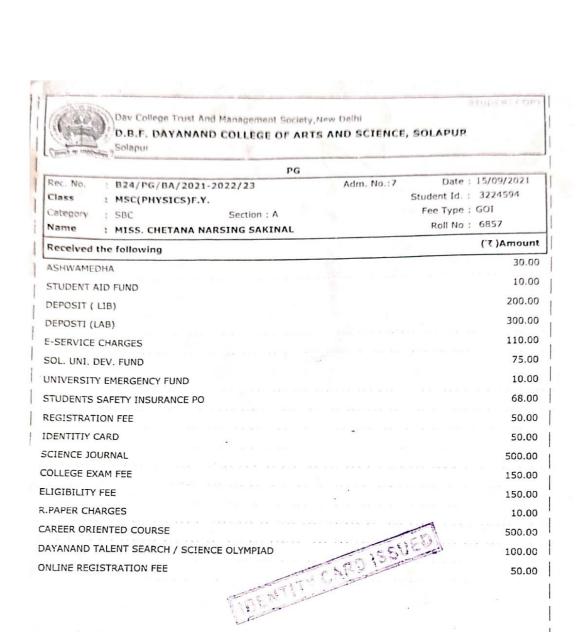

nt Id.: 3231897

Fee Type : OBC

: OBC Category

TUITION FEE

: MISS. SHILPA VITTHAL MHETRE

Roll No :

6860

Received the following

(₹)Amount

1,137.00

30.00

10.00

200.00

300.00

110.00

75.00

10.00

68.00

50.00

50.00

500.00

150.00

150.00

**ASHWAMEDHA** STUDENT AID FUND DEPOSIT ( LIB) DEPOSTI (LAB) E-SERVICE CHARGES

SOL. UNI. DEV. FUND

UNIVERSITY EMERGENCY FUND STUDENTS SAFETY INSURANCE PO REGISTRATION FEE IDENTITIY CARD

SCIENCE JOURNAL COLLEGE EXAM FEE ELIGIBILITY FEE

R.PAPER CHARGES CAREER ORIENTED COURSE

DAYANAND TALENT SEARCH / SCIENCE OLYMPIAD

ONLINE REGISTRATION FEE

10.00 500.00 100.00 50.00

Total :

In words : Three Thousand Five Hundred Only

Med:, Subject: Cash : 3500.00

Remarks: Outstanding Fees: 4863

₹ 3,500.00

A1-PALLAVI16/09/2021

RECEIVER'S SIGNATURE



Bohr.

Total: ₹ 2,363.00

In words: Two Thousand Three Hundred Sixty-Three Only

Med:, Subject:

Bank :2363.00

Transaction Id: 11000047121170

Remarks:

RECEIVER'S SIGNATURE

BA-24-DVUSER-15/09/2021 PALLAVI

Fint Date . 16/09/2021





Dav College Trust And Management Society, New Delhi

# D.B.F. DAYANAND COLLEGE OF ARTS AND SCIENCE, SOLAPUR

### PG (ADMISSION RECEIPT)

| Rec. No. | : | C3/PG/A/2021-202 | 2/27        |            |                      |
|----------|---|------------------|-------------|------------|----------------------|
|          |   | MSC(PHYSICS)F.Y. |             | Adm. No.:4 | Date: 14/09/2021     |
| Category |   | SBC              |             | 9          | Student Id.: 3217566 |
|          |   |                  | Section : A |            | Fee Type : GOI