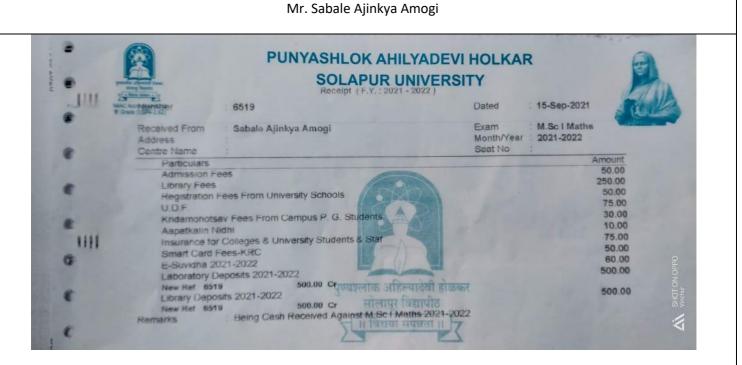

|              |        |
|                                            |                     | The second secon | The second secon | The state of the s |              |        |

NAAC Accredited-2015 Grand Total (NR One Thousand Six Hundred Fifty Only, 'B' Grade (CGPA-2.62)



Any discretionary in the above reselpt may kindly be brought to the notice of Cashier within two days







































Department of Mathematics Students Progression in 2021-22

Ms. Uma Dhanashetti B. Sc. III Mathemaics



Ms. Karape Vrushali Mallinath B. Sc. III Mathematics





Mr. Patil Atish Appasaheb





Ms. Chavan Gayatri Ashok B. Sc. III Mathematics





Mr. Sonawane Prashant Vijaykumar B. Sc. III Mathematics





Miss. Kasegaon Sneha Shrinivas





Mr. Fulari Ramesh Amasiddha





| Shri Bruhanmath S.V.C.S. B.E  M.I.D.C., Akkalkot  Name Pawar Aishv  Year B.Ed-T <sup>st</sup> Roll No.  Date: 08/02/2027                           | Hotgi Institution  Ed. College Road, Solapur  Newyer's |  |
|----------------------------------------------------------------------------------------------------------------------------------------------------|--------------------------------------------------------|--|
| Particular  ADMISSION FEES  TUITION FEES  LIBRARY FEES  LAB FEES  GYMKHANA FEES  OTHER FEES  Total Rs.  Rs. In words  Ten  Ouly  Student Signature | 10,000 1-<br>10,000 1-<br>10,000 1-                    |  |

Yelegaon Akshata Choudappa









Kulkarni Arundhati Sudhir

| Shri.Tulajabhavani Bahuuddshiya Sam Shikshanshastra Mahav Shikshan