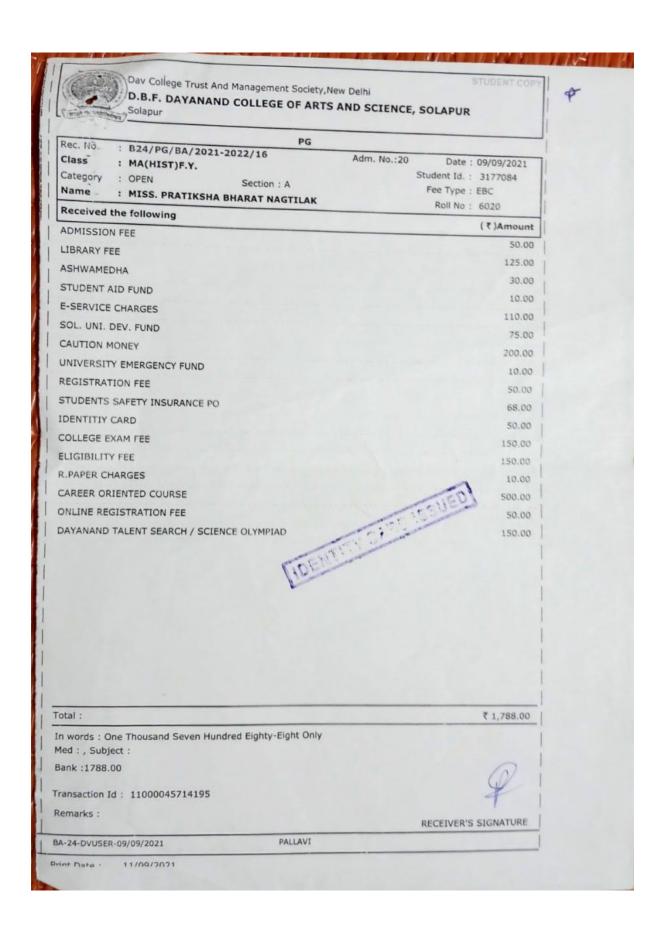

|                                          |
| 1 | -           |                                                                                                                                                                                                                              | 39300                                    |
| 3 | मक्षरी र    | लिपिक ज्यास्थापन व दुन्धे<br>विद्यालय,कडलास ता.सांसे                                                                                                                                                                         | ा रोख भिळाले.<br>निकारकारी               |





CS Scanned with CamScanner



Scanned with CamScanner

Students Progression in Higher Education







































Remarks: Outstanding Fees: 0

A1-SHRT25/02/2022

RECEIVER'S SIGNATURE

| RECEIPT - 2021  PRE-PRIMARY/PRIMARY/HIGH SCHOOL/PUC/D.ED/B.ED/CBSE  No. 9/2/2020  Date 9/2/2020  Name 2980 89000 Bidave Rom  SI BEL IT The |