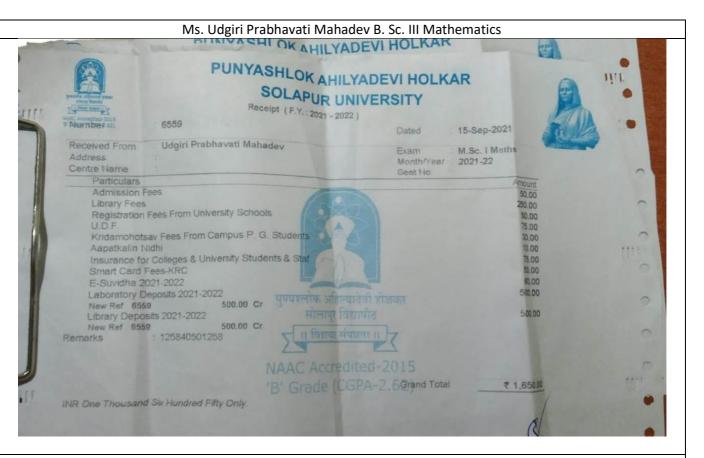

|              |        |
|                                            |                     | The second secon | The second secon | The state of the s |              |        |

NAAC Accredited-2015 Grand Total (NR One Thousand Six Hundred Fifty Only, 'B' Grade (CGPA-2.62)



Any discretionary in the above reselpt may kindly be brought to the notice of Cashier within two days







































Department of Mathematics Students Progression in 2021-22

Ms. Uma Dhanashetti B. Sc. III Mathemaics



Ms. Karape Vrushali Mallinath B. Sc. III Mathematics





Mr. Patil Atish Appasaheb





Ms. Chavan Gayatri Ashok B. Sc. III Mathematics





Mr. Sonawane Prashant Vijaykumar B. Sc. III Mathematics





Miss. Kasegaon Sneha Shrinivas





Mr. Fulari Ramesh Amasiddha





| Shri Bruhanmath S.V.C.S. B.E  M.I.D.C., Akkalkot  Name Pawar Aishv  Year B.Ed-T <sup>st</sup> Roll No.  Date: 08/02/2027                           | Hotgi Institution  Ed. College Road, Solapur  Newyer's |  |
|----------------------------------------------------------------------------------------------------------------------------------------------------|--------------------------------------------------------|--|
| Particular  ADMISSION FEES  TUITION FEES  LIBRARY FEES  LAB FEES  GYMKHANA FEES  OTHER FEES  Total Rs.  Rs. In words  Ten  Ouly  Student Signature | 10,000 1-<br>10,000 1-<br>10,000 1-                    |  |

Yelegaon Akshata Choudappa