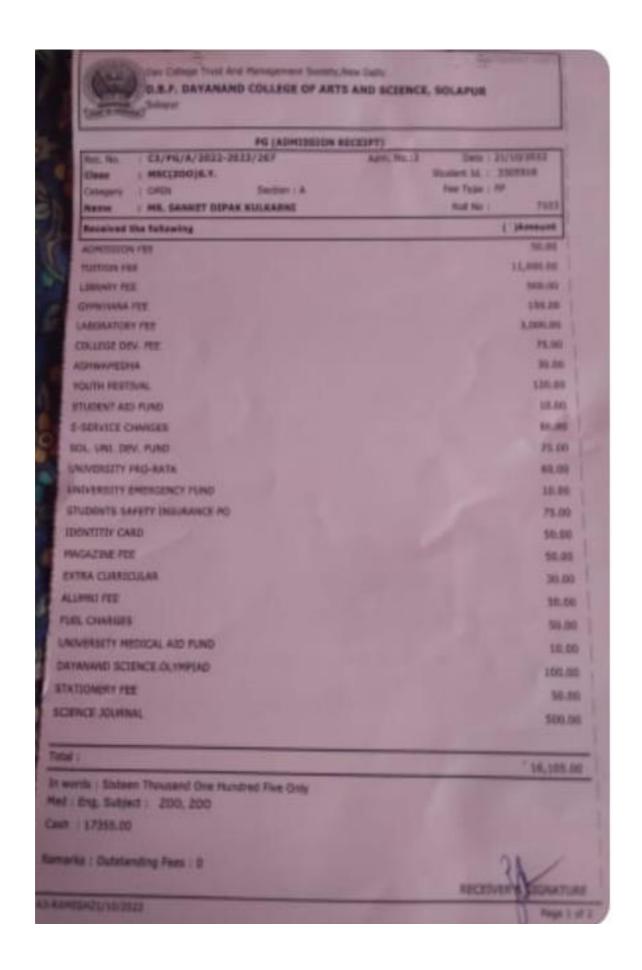

|              |        |
|                                            |                     | The second secon | The second secon | The state of the s |              |        |

NAAC Accredited-2015 Grand Total (NR One Thousand Six Hundred Fifty Only, 'B' Grade (CGPA-2.62)



Any discretionary in the above reselpt may kindly be brought to the notice of Cashier within two days







































Department of Mathematics Students Progression in 2021-22

Ms. Uma Dhanashetti B. Sc. III Mathemaics



Ms. Karape Vrushali Mallinath B. Sc. III Mathematics





Mr. Patil Atish Appasaheb





Ms. Chavan Gayatri Ashok B. Sc. III Mathematics





Mr. Sonawane Prashant Vijaykumar B. Sc. III Mathematics





Miss. Kasegaon Sneha Shrinivas





Mr. Fulari Ramesh Amasiddha





| Shri Bruhanmath S.V.C.S. B.E  M.I.D.C., Akkalkot  Name Pawar Aishv  Year B.Ed-T <sup>st</sup> Roll No.  Date: 08/02/2027                           | Hotgi Institution  Ed. College Road, Solapur  Newyer's |  |
|----------------------------------------------------------------------------------------------------------------------------------------------------|--------------------------------------------------------|--|