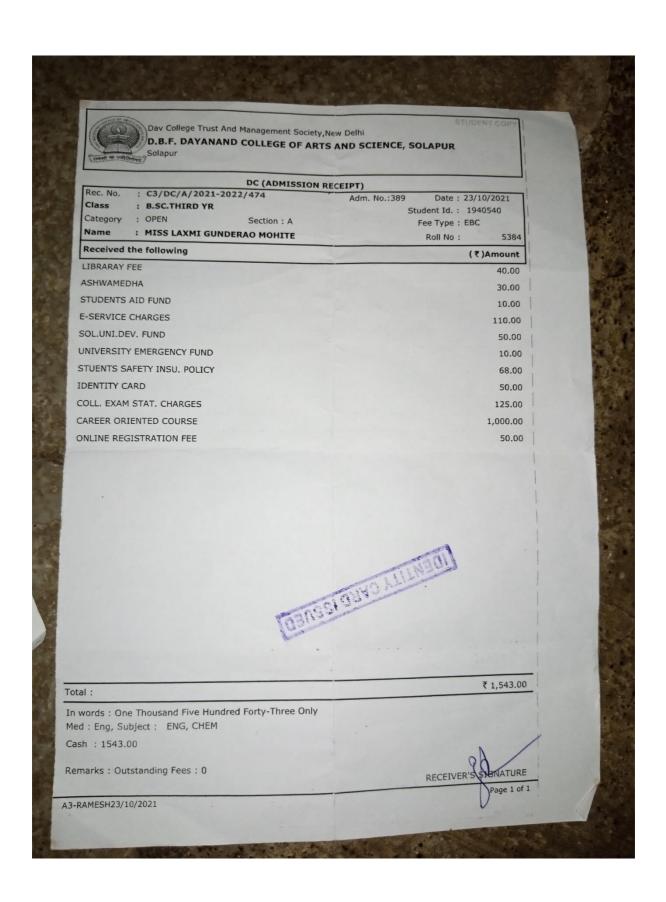

|
| Amount In Words        |                                                                      |        | RUPEES T               | WO THOUSAND ZERO ON      | NLY         |             |













































Estd. 1940 ।। तमसो मा ज्योतिर्गमय्।। 🖀: 0217 - 2323193

D. B. F. Dayanand College of Arts & Science, Solapur - 413002 (Maharashtra)

2021-22



Name: Mane Tejaswee Balasaheb

Class: M.Sc. I Roll No.: 6786

Organ Donar: No ID No.: 3225589



Principal

Website - www.dayanandsolapur.org



















<sup>\*</sup> This computerised reciept is valid & auto generated.

<sup>\*</sup> This reciept is subject to realization of amount.

<sup>\*</sup> Reciept emailed to kaivulyadevale 197@gmail.com, kks uacres@gmail.com & reptkks ufinance@gmail.com

















| BHAI CHHA<br>COLLEGE OF | ANN    | US<br>IA | Other University  SINGH CHANC  L WORK, SOL | DELE | JR I |
|-------------------------|--------|----------|--------------------------------------------|------|------|
| I.P.O./M.O./Cash/Chequ  |        |          | Date : 21                                  |      | 02)  |
| Received form Shri/Sn   | ht. Ya | 4        | Class_Mew-                                 |      |      |
| No. 1033                |        |          | Roll No.                                   |      |      |
| A Particulars           | Rs.    | Ps.      | B Particulars                              | Rs.  | Ps.  |
| 1) Admission Fee        | 50=    | 00       | 11) College Exam. Fee                      |      |      |
| 2) Tution Fee           | _      | _        | 1