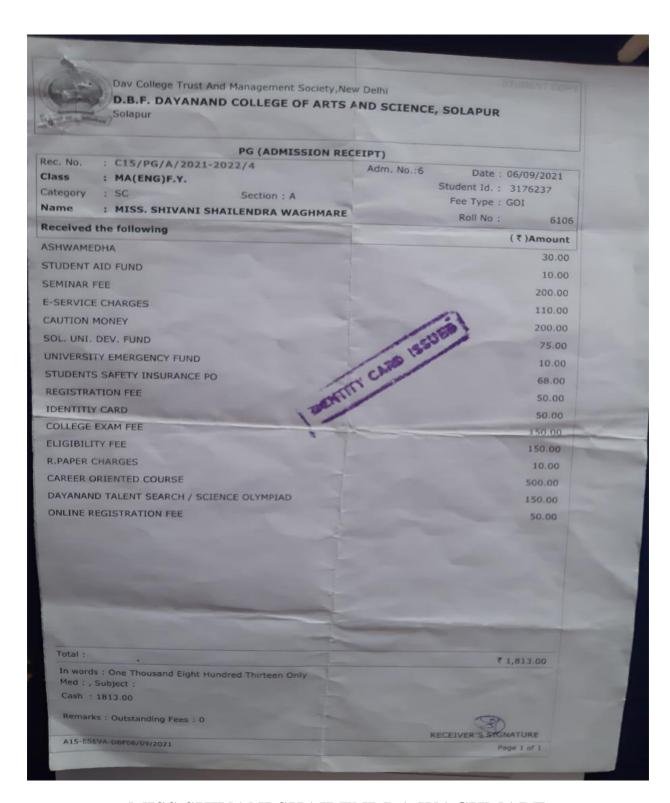

| ₹ 2,345.00                       |
| Total:                                                                        | C 2,343.00                       |
| In words : Two Thousand Three Hundred Forty-Five Only<br>Med : Mar, Subject : |                                  |
| Cash : 2595.00                                                                | -4-                              |
|                                                                               | ABN                              |
| Remarks :                                                                     | RECEIVER'S SIGNATURE             |
| A1-PALLAVI20/08/2021 PALLAVI                                                  | Page 1 of 2                      |

MR PRAVIN RAJESH GAJUL



MISS SHIVANI SHAILENDRA WAGHMARE



MISS SWAPNALI SHAM SHINDE



BO-24-DVUSER-10/01/2022

### DAV College Trust and Management Society, New Delhi

STUDENT COPY

## D.B.F. DAYANAND COLLEGE OF ARTS AND SCIENCE, SOLAPUR SOLAPUR

| EXAMINATION FEES FOR PG                           |                                                                                                       |                                                        |  |  |
|---------------------------------------------------|-------------------------------------------------------------------------------------------------------|--------------------------------------------------------|--|--|
| Rec. No.<br>Class<br>Category<br>Name<br>Adm. No. | : B24/EXAM FEE FOR PG/BO/2021-2022/621<br>: M.A.(ENG)F.Y.<br>: OPEN<br>: KUM