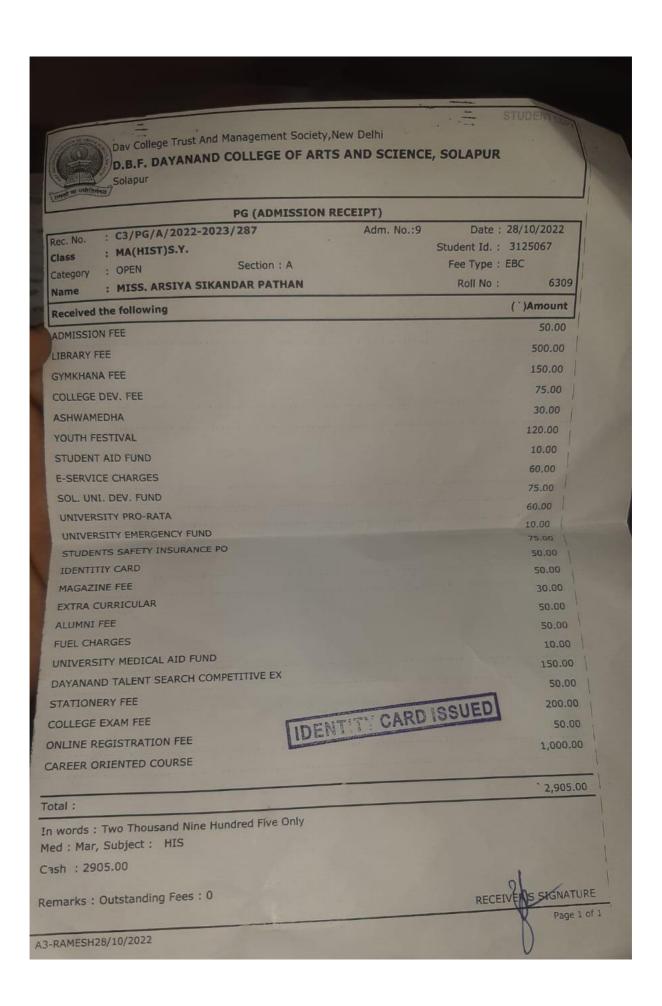

c.in



Ph.D Research Section

विस्तारीत क्रमांक - १२३, १२४, १६२

Ref No. PAHSUS/ARD/Ph.D.-1/2022/6929

Date: 5 SEP 2022

### **Confirmation Certificate**

This is to certify that Shri/Smt. Miss. Trupti Revansiddha Vhanamane has been admitted and registered to the Ph.D. programme in Botany (Subject) of Punyashlok Ahilyadevi Holkar Solapur University, Solapur with effect from 01/01/2022.

Name

:- Trupti Revansiddha Vhanamane

Title of Research Subject

- Development of Heterotic Groups in Post-Rainy Season

Sorghum (Sorghum Bicolor L. Moench)

Faculty

:- Science and Technology

Name of the Guide

:- Dr. Parshuram Patroti

Research Centre

:- School of Life Sciences, P.A.H. Solapur University, Solapur

Registration No.

:- P8-0015

(V.S.Patil) Section Officer Ph.D.Section

























Scanned by CamScanner













# Punyashlok Ahilyadevi Holkar Solapur University, Solapur





Description: Fees Payment by Applicant ID: AY22-23/859054119218

Payment Date: 10-11-2022 15:09 Payment Amount: 303.0

Receipt No: NA Qfix Reference Number : C2UH0R7XRCM0YRO

Payment Channel: UPI Mode Of Payment : UPI

Transaction ID: 59093421754

Student Name: Waghmare Sourabh Tulshiram Student Mobile no.: 9767173525

Email of Student: waghmaresourabh8@gmail.com

Course Name: M.A. Mass Communication Name of Schools / Colleges : School of Social Sciences

Categary: OBC / SBC / VJNT(Income up to 8 lakhs) Course Duration : II

Fees Type : One Time Payment Tuition Fees: 0

Laboratory Fees: 0 Admission Fee: 0

Library Fee: 0 Gymkhana: 0

Extra Curriculum Activity: 0 College Magazine : 0