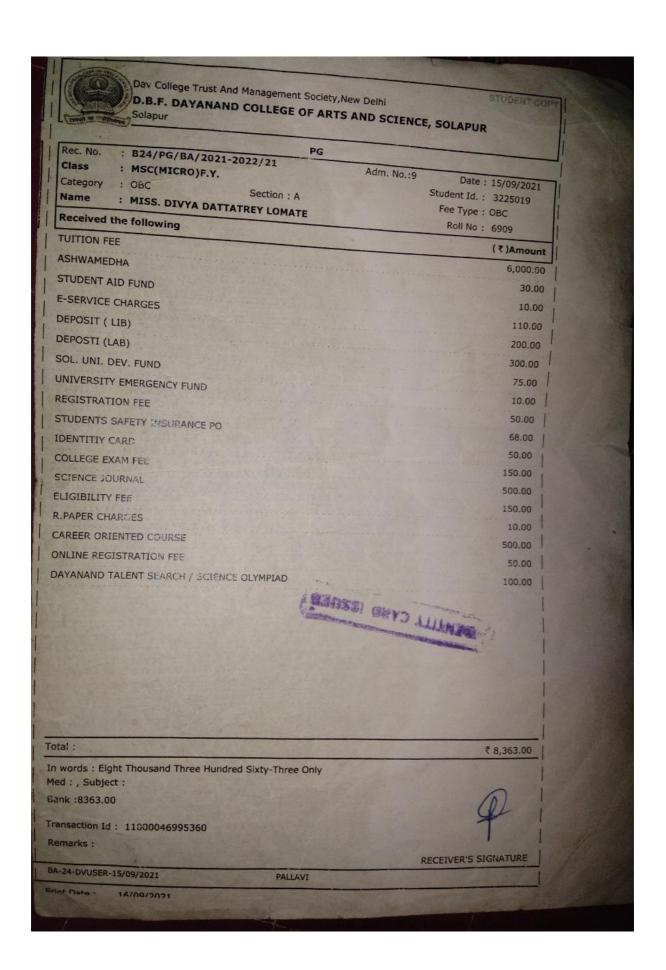

ENCY FUND                 | 10.00    |
| REGISTRATION FEE                          | 50.00    |
| STUDENTS SAFETY INSURANCE PO              | 68.00    |
| IDENTITIY CARD                            | 50.00    |
| COLLEGE EXAM FEE                          | 150.00   |
| SCIENCE JOURNAL                           | 500.00   |
| ELIGIBILITY FEE                           | 150.00   |
| R.PAPER CHARGES                           | 10.00    |
| CAREER ORIENTED COURSE                    | 500.00   |
| ONLINE REGISTRATION FEE                   | 50.00    |
| DAYANAND TALENT SEARCH / SCIENCE OLYMPIAD | 100.00   |

Total:

₹ 5,613.00

In words : Five Thousand Six Hundred Thirteen Only

Med : Mer, Subject :

Bank :5613.00 Eng

Transaction Id: 11000047518206

**~** . . . . . . . . .

























Name: Gaikwad Kadambari Navnath



Name: Sherkhane Abhilash Surykant



Name: Poul Priyanka Rajshekhar



Name: Jamdar Abhishek Vidyadhar



Name: Bhaiyya Surbhi Rahul



Name: Sandupatala Mahesh Shrinivas



### पुण्यश्लोक अहिल्यादेवी होळकर सोलापूर विद्यापीठ, सोलापूर Punyashlok Ahilyadevi Holkar Solapur University, Solapur

केगाव, सोलापूर - ४१३ २५५, महाराष्ट्र (भारत)

दुरध्वनी : ०२१७-२७४४७७१/७२/७३/ (११ लाईन्स), फॅक्स : ०२१७-२३५१३० संकेतस्थळः http://su.digitaluniversity.ac/www.sus.ac.in ई.मेलः phd@sus.ac.in



Ph.D Research Section

विस्तारीत क्रमांक - १२३ , १२४, १६२

Ref No. PAHSUS/ARD/Ph.D.-I/2022/0346

Date: 1 8 AUG 2022

### **Confirmation Certificate**

This is to certify that Shri/Smt. **Priyanka Suresh Mashale** has been admitted and registered to the Ph.D. programme in **Botany