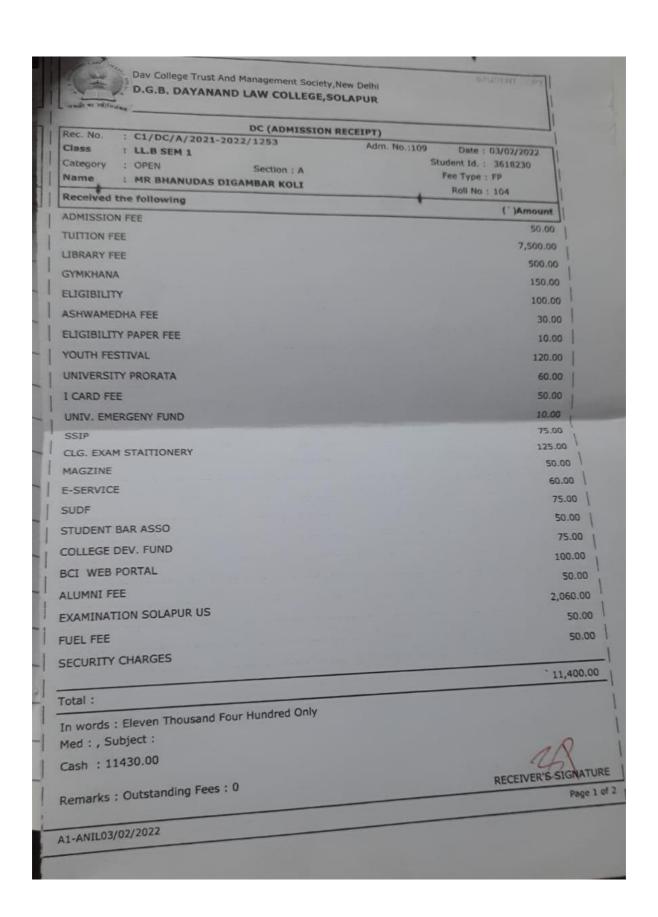

#### **Bank Receipt**

Receipt No. : 23297 Department : Statistics (CBCS)

Receipt Date : 12/10/2021

Received From SAVALTOT BHAGYASHRI MAILARI

Mode of Instrument : Debit/Credit Card

 Bank Rec.No.
 : 128518309943
 Date . : 12/10/2021

 Admitted Course
 : Master Of Science (New CBCS)
 PRN : 2021001035

| Sr. No. | Particulars                                                                       | Budget     | Amount (Rs.) |
|---------|-----------------------------------------------------------------------------------|------------|--------------|
| 1       | C.L.M.C.Fee                                                                       | A.46.R.1   | 30           |
| 2       | Fees for NSS Self Finance Unit                                                    | E.4.R.88   | 10           |
| 3       | YOUTH HOSTEL                                                                      | E.4.R.110  | 50           |
| 4       | Lab. Deposit                                                                      | E.2.R.2    | 50           |
| 5       | Alumini Fees                                                                      | E.6.R.9    | 50           |
| 6       | RECEIPT FOR STUDENT, PARENTS,<br>TEACHER AND ADMINISTRATIVE<br>STAFF WELFARE FUND | E.3.R.49   | 50           |
| 7       | Eligibility Fee                                                                   | A.1.R.33   | 100          |
| 8       | Library Deposit                                                                   | E.2.R.1    | 200          |
| 9       | S.A.F.                                                                            | A.1.R.12   | 25           |
| 10      | Students Accident/Medical Help Fund fee                                           | E.4.R.115  | 20           |
| 11      | Vikas Nidhi                                                                       | A.1.R.22   | 100          |
|         |                                                                                   | Total (Rs. | ): 685       |

Rupees Six Hundred Eighty Five Only

Computer generated receipt, Signature not required.