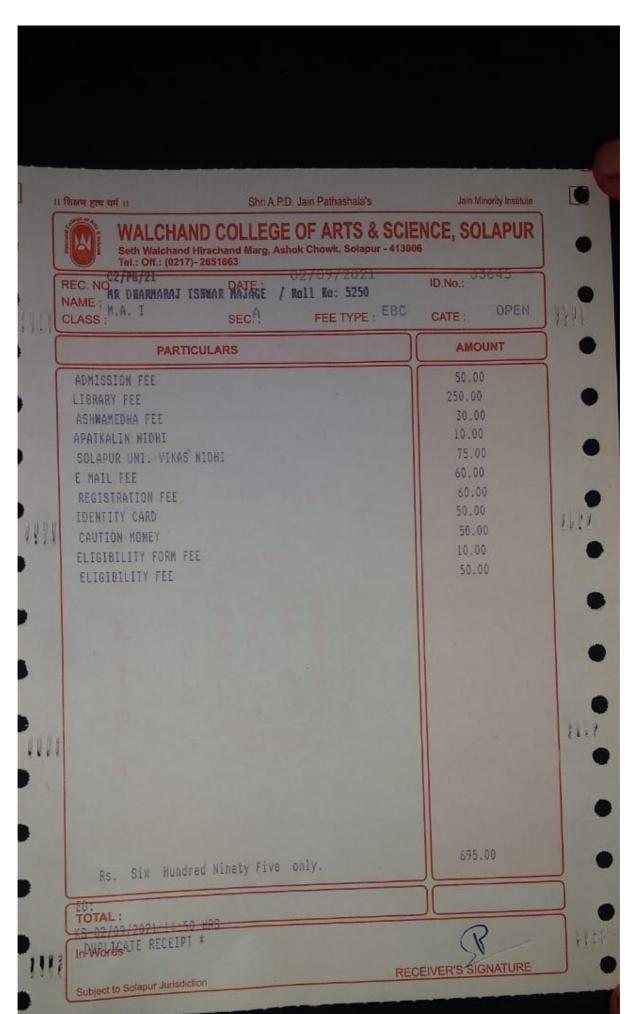

hd@sus.ac.in



Ph.D Research Section

विस्तारीत क्रमांक - १२३, १२४, १६२

Ref No. PAHSUS/ARD/Ph.D.-1/2022/6929

Date: 5 SEP 2022

### **Confirmation Certificate**

This is to certify that Shri/Smt. Miss. Trupti Revansiddha Vhanamane has been admitted and registered to the Ph.D. programme in Botany (Subject) of Punyashlok Ahilyadevi Holkar Solapur University, Solapur with effect from 01/01/2022.

Name

:- Trupti Revansiddha Vhanamane

Title of Research Subject

- Development of Heterotic Groups in Post-Rainy Season

Sorghum (Sorghum Bicolor L. Moench)

Faculty

:- Science and Technology

Name of the Guide

:- Dr. Parshuram Patroti

Research Centre

:- School of Life Sciences, P.A.H. Solapur University, Solapur

Registration No.

:- P8-0015

(V.S.Patil) Section Officer Ph.D.Section

























Scanned by CamScanner













# Punyashlok Ahilyadevi Holkar Solapur University, Solapur





Description: Fees Payment by Applicant ID: AY22-23/859054119218

Payment Date: 10-11-2022 15:09 Payment Amount: 303.0

Receipt No: NA Qfix Reference Number : C2UH0R7XRCM0YRO

Payment Channel: UPI Mode Of Payment : UPI

Transaction ID: 59093421754

Student Name: Waghmare Sourabh Tulshiram Student Mobile no.: 9767173525

Email of Student: waghmaresourabh8@gmail.com

Course Name: M.A. Mass Communication Name of Schools / Colleges : School of Social Sciences

Categary: OBC / SBC / VJNT(Income up to 8 lakhs) Course Duration : II

Fees Type : One Time Payment Tuition Fees: 0

Laboratory Fees: 0 Admission Fee: 0

Library Fee: 0 Gymkhana: 0

Extra Curriculum Activity: 0 College Magazi