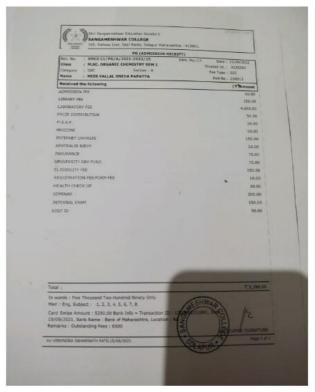

 Admitted Course
 : Master Of Science (New CBCS)
 PRN : 2021001035

| Sr. No. | Particulars                                                                       | Budget     | Amount (Rs.) |
|---------|-----------------------------------------------------------------------------------|------------|--------------|
| 1       | C.L.M.C.Fee                                                                       | A.46.R.1   | 30           |
| 2       | Fees for NSS Self Finance Unit                                                    | E.4.R.88   | 10           |
| 3       | YOUTH HOSTEL                                                                      | E.4.R.110  | 50           |
| 4       | Lab. Deposit                                                                      | E.2.R.2    | 50           |
| 5       | Alumini Fees                                                                      | E.6.R.9    | 50           |
| 6       | RECEIPT FOR STUDENT, PARENTS,<br>TEACHER AND ADMINISTRATIVE<br>STAFF WELFARE FUND | E.3.R.49   | 50           |
| 7       | Eligibility Fee                                                                   | A.1.R.33   | 100          |
| 8       | Library Deposit                                                                   | E.2.R.1    | 200          |
| 9       | S.A.F.                                                                            | A.1.R.12   | 25           |
| 10      | Students Accident/Medical Help Fund fee                                           | E.4.R.115  | 20           |
| 11      | Vikas Nidhi                                                                       | A.1.R.22   | 100          |
|         |                                                                                   | Total (Rs. | ): 685       |

Rupees Six Hundred Eighty Five Only

Computer generated receipt, Signature not required.