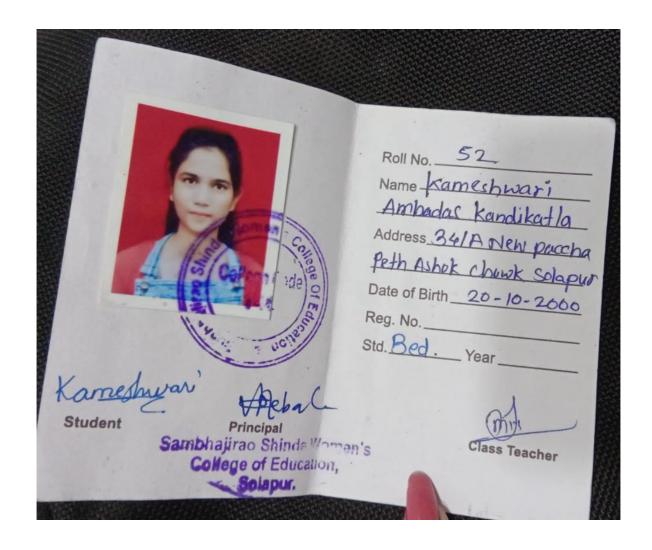

|                                                 |             |  |



















Shri Sangameshwar Education Society'S SANGAMESHWAR COLLEGE 165, Railway Line, Saat Rasta, Solapur Maharashtra - 413001. PG (ADMISSION RECEIPT)
: SMCS C1/PG/A/2021-2022/30 Adm. I Date: 15/09/2021 Rec. No. Adm. No.:27 : M.SC. ORGANIC CHEMISTRY SEM 1 Student Id.: 3227276 Class Section : A Roll No: 2194021 Fee Type : GOI Category : SC : MISS MANE POURNIMA SANJAY Received the following (₹)Amount ADMISSION FEE 50.00 250.00 LIBRARY FEE PRIZE DISTRIBUTION 50.00 P.S.A.F. 10.00 MAGZINE 50.00 INTERNET CHARGES APATKALIN NIDHI 10.00 75.00 INSURANCE 75.00 UNIVERSITY DEV FUND ELIGIBILITY FEE 150.00 10.00 REGISTRATION FEE/FORM FEE HEALTH CHECK UP SEMINAR 200.00 150.00 INTERNAL EXAM 50.00 DISP ID Total : ₹ 1,290.00 Med: Eng, Subject: 2194101, 2194102, 2194103, 2194104, 2194107, 2194108, 2194109, 2194106,