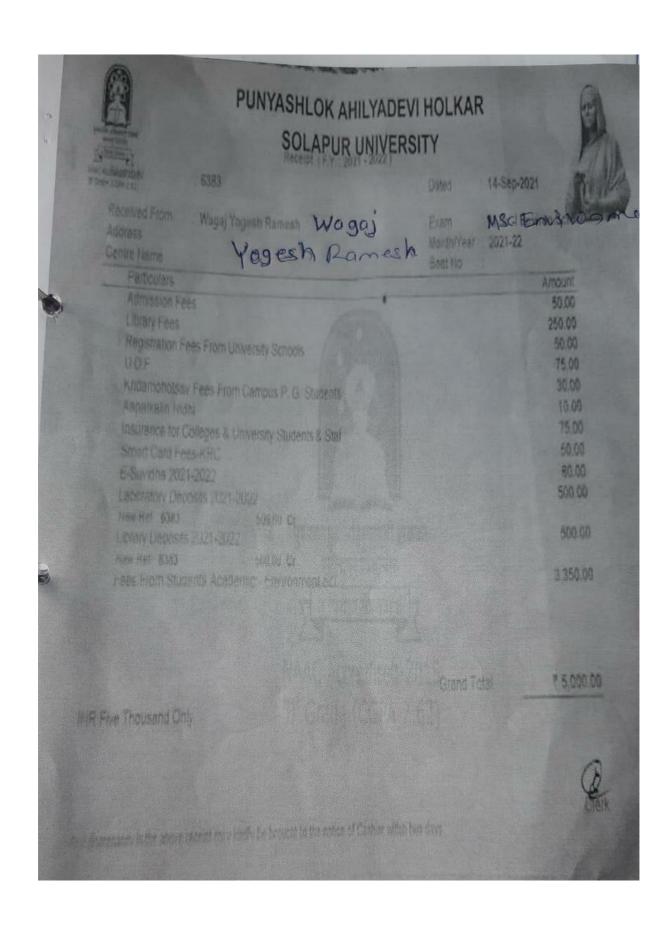

|              |        |
|                                            |                     | The second secon | The second secon | The state of the s |              |        |

NAAC Accredited-2015 Grand Total (NR One Thousand Six Hundred Fifty Only, 'B' Grade (CGPA-2.62)



Any discretionary in the above reselpt may kindly be brought to the notice of Cashier within two days







































Department of Mathematics Students Progression in 2021-22

Ms. Uma Dhanashetti B. Sc. III Mathemaics



Ms. Karape Vrushali Mallinath B. Sc. III Mathematics





Mr. Patil Atish Appasaheb





Ms. Chavan Gayatri Ashok B. Sc. III Mathematics





Mr. Sonawane Prashant Vijaykumar B. Sc. III Mathematics





Miss. Kasegaon Sneha Shrinivas





Mr. Fulari Ramesh Amasiddha





| Shri Bruhanmath S.V.C.S. B.E  M.I.D.C., Akkalkot  Name Pawar Aishv  Year B.Ed-T <sup>st</sup> Roll No.  Date: 08/02/2027                           | Hotgi Institution  Ed. College Road, Solapur  Newyer's |  |
|----------------------------------------------------------------------------------------------------------------------------------------------------|---------------------------------------------------