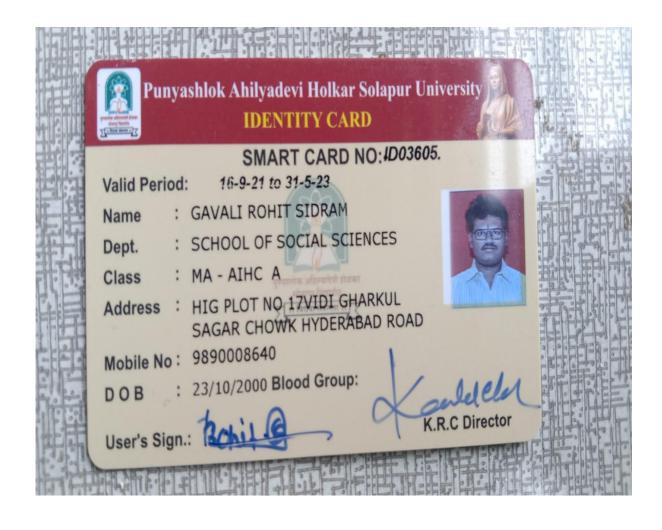

|                                          |
| 1 | -           |                                                                                                                                                                                                                              | 39300                                    |
| 3 | मक्षरी र    | लिपिक ज्यास्थापन व दुन्धे<br>विद्यालय,कडलास ता.सांसे                                                                                                                                                                         | ा रोख भिळाले.<br>निकारकारी               |





CS Scanned with CamScanner



Scanned with CamScanner

Students Progression in Higher Education







































Remarks: Outstanding Fees: 0

A1-SHRT25/02/2022

RECEIVER'S SIGNATURE

| RECEIPT - 2021  PRE-PRIMARY/PRIMARY/HIGH SCHOOL/PUC/D.ED/B.ED/CBSE  No. 9/2/2020  Date 9/2/2020  Name 2980 89000 Bidave Rom  SI BEL IT The |