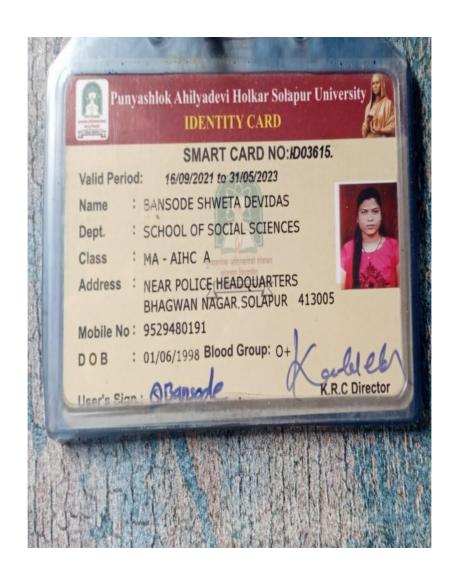

|                                          |
| 1 | -           |                                                                                                                                                                                                                              | 39300                                    |
| 3 | मक्षरी र    | लिपिक ज्यास्थापन व दुन्धे<br>विद्यालय,कडलास ता.सांसे                                                                                                                                                                         | ा रोख भिळाले.<br>निकारकारी               |





CS Scanned with CamScanner



Scanned with CamScanner

Students Progression in Higher Education







































Remarks: Outstanding Fees: 0

A1-SHRT25/02/2022

RECEIVER'S SIGNATURE

| RECEIPT - 2021  PRE-PRIMARY/PRIMARY/HIGH SCHOOL/PUC/D.ED/B.ED/CBSE  No. 9/2/2020  Date 9/2/2020  Name 2980 89000 Bidave Rom  SI BEL IT The |