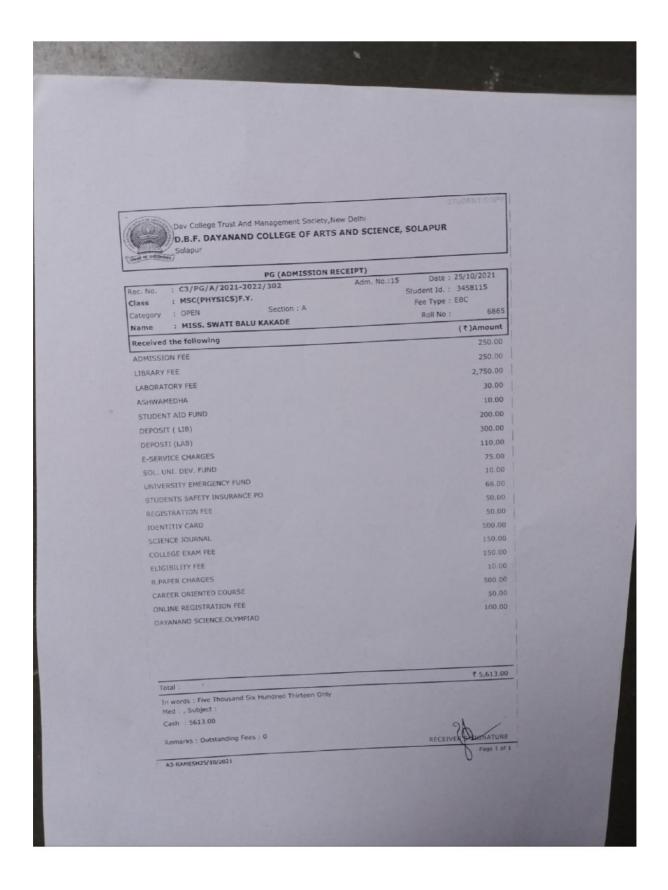

| 10,000/-                                                     |
| 6) Exam Fee 7) University Fee 8) Other Activies Fee 9) T.C.Fee 10) Ex.Student's Fee 11) Vikas Nidhi 12) Emergency Fund 13)                                                                                                    |                                                              |
| Rs.(In words) Ten thousan                                                                                                                                                                                                     | 2022-2-10.09:5                                               |

Scanned by CamScanner



















STUDENT COPY

D.B.F. DAYANAND COLLEGE OF ARTS AND SCIENCE, SOLAPUR

PG (NEXT INSTALLMENT RECEIPT)

Rec. No. : C1/PG/N/2021-2022/308 Adm. No.:13 Date : 20/04/2022

Class : MSC(PHYSICS)F.Y. Student Id. : 3257412

Category : OPEN Section : A Fee Type : EBC

Name : MR. KAUSTUBH NITIN KOKATE Roll No : 6863

Received the following ( ')Amount

| LIBRARY FEE                 | 250.00   |
|-----------------------------|----------|
| GYMKHANA FEE                | 150.00   |
| LABORATORY FEE              | 1,305.00 |
| COLLEGE DEV. FEE            | 75.00    |
| YOUTH FESTIVAL              | 120.00   |
| COMPUTER LAB FEE            | 500.00   |
| UNIVERSITY PRO-RATA         | 60.00    |
| MAGAZINE FEE                | 50.00    |
| EXTRA CURRICULAR            | 30.00    |
| FUEL CHARGES .