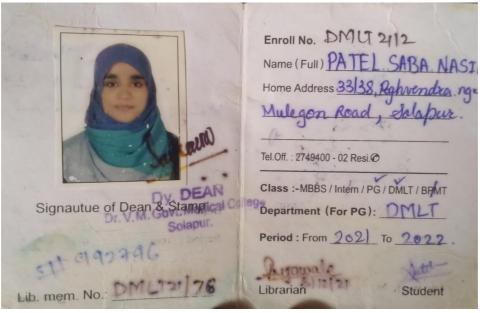

|                                                 |             |  |



















Shri Sangameshwar Education Society'S SANGAMESHWAR COLLEGE 165, Railway Line, Saat Rasta, Solapur Maharashtra - 413001. PG (ADMISSION RECEIPT)
: SMCS C1/PG/A/2021-2022/30 Adm. I Date: 15/09/2021 Rec. No. Adm. No.:27 : M.SC. ORGANIC CHEMISTRY SEM 1 Student Id.: 3227276 Class Section : A Roll No: 2194021 Fee Type : GOI Category : SC : MISS MANE POURNIMA SANJAY Received the following (₹)Amount ADMISSION FEE 50.00 250.00 LIBRARY FEE PRIZE DISTRIBUTION 50.00 P.S.A.F. 10.00 MAGZINE 50.00 INTERNET CHARGES APATKALIN NIDHI 10.00 75.00 INSURANCE 75.00 UNIVERSITY DEV FUND ELIGIBILITY FEE 150.00 10.00 REGISTRATION FEE/FORM FEE HEALTH CHECK UP SEMINAR 200.00 150.00 INTERNAL EXAM 50.00 DISP ID Total : ₹ 1,290.00 Med: Eng, Subject: 2194101, 2194102, 2194103, 2194104, 2194107, 2194108, 2194109, 21