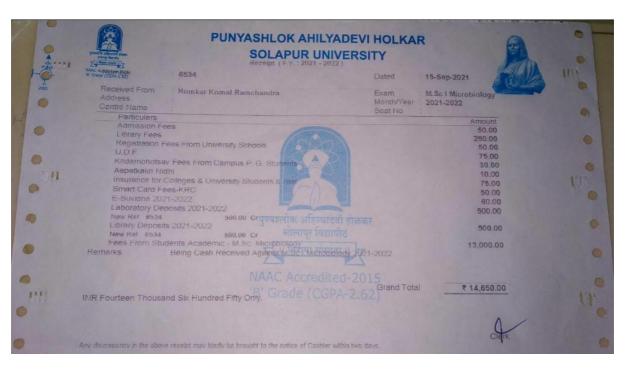

MERGENCY FUND                 | 10.00    |
| REGISTRATION FEE                          | 50.00    |
| STUDENTS SAFETY INSURANCE PO              | 68.00    |
| IDENTITIY CARD                            | 50.00    |
| COLLEGE EXAM FEE                          | 150.00   |
| SCIENCE JOURNAL                           | 500.00   |
| ELIGIBILITY FEE                           | 150.00   |
| R.PAPER CHARGES                           | 10.00    |
| CAREER ORIENTED COURSE                    | 500.00   |
| ONLINE REGISTRATION FEE                   | 50.00    |
| DAYANAND TALENT SEARCH / SCIENCE OLYMPIAD | 100.00   |

Total:

₹ 5,613.00

In words : Five Thousand Six Hundred Thirteen Only

Med : Mer, Subject :

Bank :5613.00 Eng

Transaction Id: 11000047518206

**~** . . . . . . . . .

























Name: Gaikwad Kadambari Navnath



Name: Sherkhane Abhilash Surykant



Name: Poul Priyanka Rajshekhar



Name: Jamdar Abhishek Vidyadhar



Name: Bhaiyya Surbhi Rahul



Name: Sandupatala Mahesh Shrinivas



### पुण्यश्लोक अहिल्यादेवी होळकर सोलापूर विद्यापीठ, सोलापूर Punyashlok Ahilyadevi Holkar Solapur University, Solapur

केगाव, सोलापूर - ४१३ २५५, महाराष्ट्र (भारत)

दुरध्वनी : ०२१७-२७४४७७१/७२/७३/ (११ लाईन्स), फॅक्स : ०२१७-२३५१३० संकेतस्थळः http://su.digitaluniversity.ac/www.sus.ac.in ई.मेलः phd@sus.ac.in



Ph.D Research Section

विस्तारीत क्रमांक - १२३ , १२४, १६२

Ref No. PAHSUS/ARD/Ph.D.-I/2022/0346

Date: 1 8 AUG 2022

### **Confirmation Certificate**

This is to certify that Shri/Smt. **Priyanka Suresh Mashale** has been admitted and registered to the Ph.D. programme in **Bo