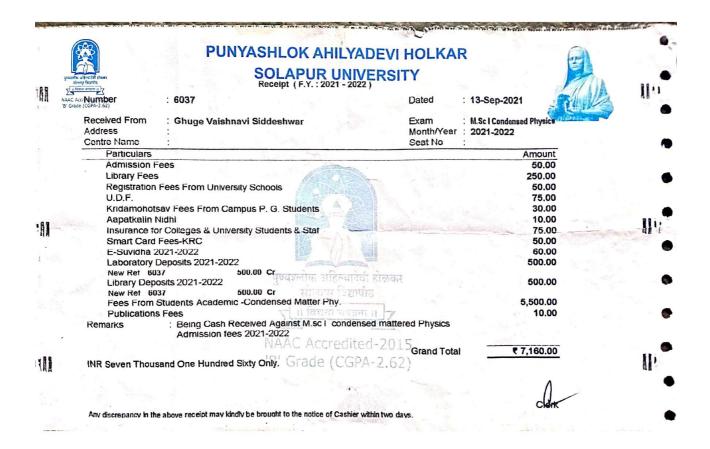

| 10,000/-                                                     |
| 6) Exam Fee 7) University Fee 8) Other Activies Fee 9) T.C.Fee 10) Ex.Student's Fee 11) Vikas Nidhi 12) Emergency Fund 13)                                                                                                    |                                                              |
| Rs.(In words) Ten thousan                                                                                                                                                                                                     | 2022-2-10.09:5                                               |

Scanned by CamScanner



















STUDENT COPY

D.B.F. DAYANAND COLLEGE OF ARTS AND SCIENCE, SOLAPUR

PG (NEXT INSTALLMENT RECEIPT)

Rec. No. : C1/PG/N/2021-2022/308 Adm. No.:13 Date : 20/04/2022

Class : MSC(PHYSICS)F.Y. Student Id. : 3257412

Category : OPEN Section : A Fee Type : EBC

Name : MR. KAUSTUBH NITIN KOKATE Roll No : 6863

Received the following ( ')Amount

| LIBRARY FEE                 | 250.00   |
|-----------------------------|----------|
| GYMKHANA FEE                | 150.00   |
| LABORATORY FEE              | 1,305.00 |
| COLLEGE DEV. FEE            | 75.00    |
| YOUTH FESTIVAL              | 120.00   |
| COMPUTER LAB FEE            | 500.00   |
| UNIVERSITY PRO-RATA         | 60.00    |
| MAGAZINE FEE                | 50.00    |
| EXTRA CURRICULAR            | 30.00    |
| FUEL CHARGES .