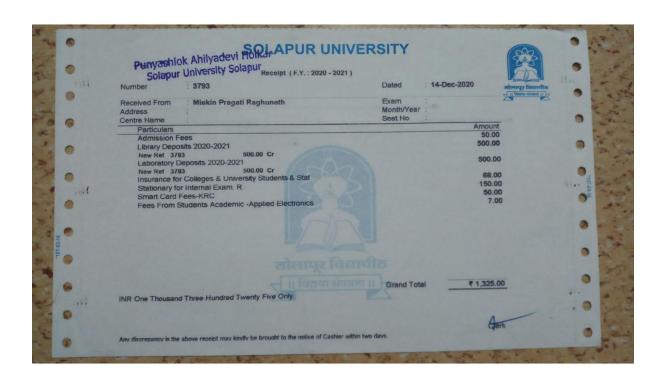

# PURVENIOR AMINADERIA SOLAPUR UNIVERSITY

Receipt (F.Y.: 2020 - 2021)

Solapur University Solapur 4110

Received From

Numbe

Centre Name

Particulars

Admission Fees

New Ref 4110

Laboratory Deposits 2020-2021

New Ref 4110

Library Deposits 2020-2021

Address

KumbhareVaibhavi Eknath

Exam

Seat No

Month/Year

Dated

16-Dec-2020

Amount

500.00 50.00

500,00

150.00 68.00 50.00

Insurance for Colleges & University Students & Stat

500.00 Cr

500,00 Cr

Stationary for Internal Exam. R.

Other Sundry Receipts

Smart Card Fees-KRC

₹ 1,325.00

Grand Total

INR One Thousand Three Hundred Twenty Five Only

ev in the above receipt may kindly be brought to the notice of Cashier within two days