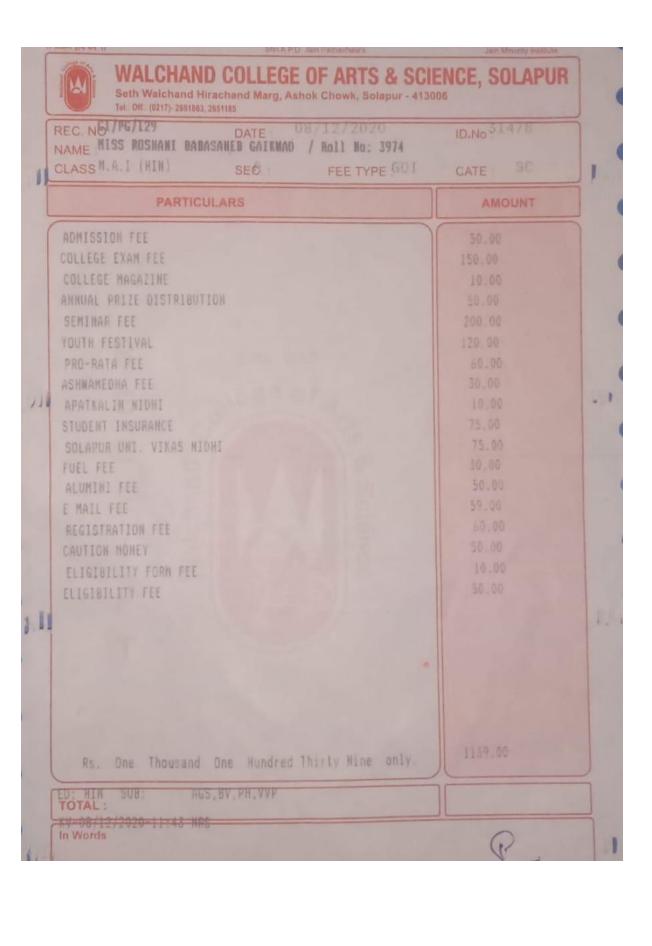

#### PG (ADMISSION RECEIPT)

C3/PG/A/2020-2021/200 Adm. No.:26 Date: 26/12/2020
MSC(MATHS)F.Y. Student Id.: 2828553

Lategory : OBC Section : A Fee Type : GOI
Roll No :

Name : MISS VAISHNAVI NEELKANTH MITTHA Roll No : 6976

| Received the following       | (₹)Amount |  |  |
|------------------------------|-----------|--|--|
| COLLEGE DEV. FEE             | 100.00    |  |  |
| ASHWAMEDHA                   | 30.00     |  |  |
| YOUTH FESTIVAL               | 120.00    |  |  |
| STUDENT AID FUND             | 10.00     |  |  |
| ANNUAL P.D.FUNCTION          | 50.00     |  |  |
| COMPUTER LAB FEE             | 1,000.00  |  |  |
| E-SERVICE CHARGES            | 110.00    |  |  |
| CAUTION MONEY                | 500.00    |  |  |
| SOL. UNI. DEV. FUND          | 75.00     |  |  |
| UNIVERSITY PRO-RATA          | 60.00     |  |  |
| UNIVERSITY EMERGENCY FUND    | 10.00     |  |  |
| STUDENTS SAFETY INSURANCE PO | 75.00     |  |  |
| REGISTRATION FEE             | 50.00     |  |  |
| IDENTITIY CARD               | 50.00     |  |  |
| MAGAZINE FEE                 | 50.00     |  |  |
| SCIENCE JOURNAL              | 350.00    |  |  |
| COLLEGE EXAM FEE             | 150.00    |  |  |
| ELIGIBILITY FEE              | 150.00    |  |  |
| CAMPUS MAINTENANC            | 160.00    |  |  |
| EXTRA CURRICULAR             | 30.00     |  |  |
| INTERNET CHARGES             | 100.00    |  |  |
| HEALTH CHECK UP              | 25.00     |  |  |
| R PAPER CHARGES              | 10.00     |  |  |

Total: ₹ 3,265.00

In words: Three Thousand Two Hundred Sixty-Five Only Med:, Subject:

Cash 3995.00

Remarks:

RECEIVED SIGNATURE

Page 1 of 2

A3-RAMESH26/12/2020