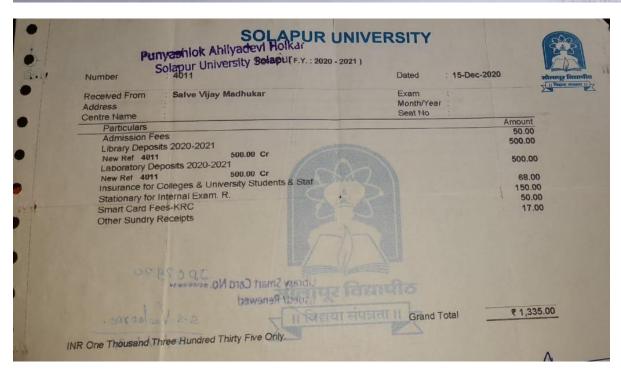

# PURVENIOR AMINADERIA SOLAPUR UNIVERSITY

Receipt (F.Y.: 2020 - 2021)

Solapur University Solapur 4110

Received From

Numbe

Centre Name

Particulars

Admission Fees

New Ref 4110

Laboratory Deposits 2020-2021

New Ref 4110

Library Deposits 2020-2021

Address

KumbhareVaibhavi Eknath

Exam

Seat No

Month/Year

Dated

16-Dec-2020

Amount

500.00 50.00

500,00

150.00 68.00 50.00

Insurance for Colleges & University Students & Stat

500.00 Cr

500,00 Cr

Stationary for Internal Exam. R.

Other Sundry Receipts

Smart Card Fees-KRC

₹ 1,325.00

Grand Total

INR One Thousand Three Hundred Twenty Five Only

ev in the above receipt may kindly be brought to the notice of Cashier within two days