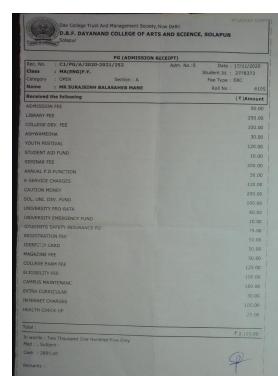

#### D.B.F. DAYANAND COLLEGE OF ARTS AND SCIENCE, SOLAPUR

PG (ADMISSION RECEIPT)

Rec. No. : C1/PG/A/2020-2021/371

Adm. No.:13

Date: 18/12/2020

Category

: MSC(MATHS)F.Y.

Student Id. : 2821270

: SBC Section : A : MR MOHAN ASHOK BUSSA

Fee Type : GOI Roll No :

6963

Harris Control

Received the following

(₹)Amount

CAREER ORIENTED COURSE

500.00

FUEL CHARGES

30.00

DAYANAND TALENT SEARCH / SCIENCE OLYMPIAD

100.00

SECURITY CHARGES

100.00

Total:

₹ 3,995.00

In words: Three Thousand Nine Hundred Ninety-Five Only Med:, Subject:

Cash : 3995.00

Remarks:

RECEIVER'S SIGNATURE

Page 2 of 2

A1-PALLAVI18/12/2020

Estd: 1940 ।। तमसो मा ज्योतिर्गमय्।। 🕿: 0217 - 2323193

D. B. F. Dayanand College of Arts & Science,
Solapur - 413002 (Maharashtra)