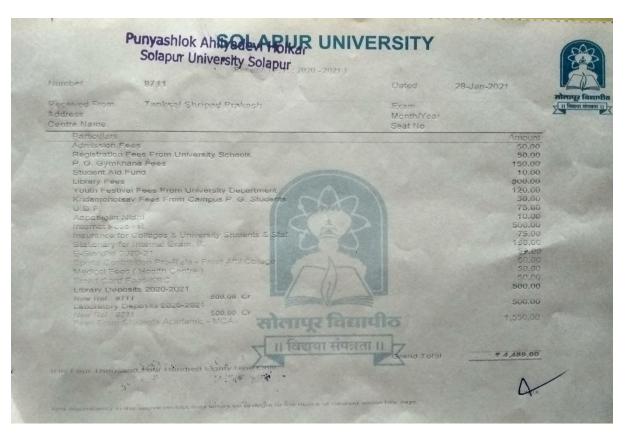

# PURVENIOR AMINADERIA SOLAPUR UNIVERSITY

Receipt (F.Y.: 2020 - 2021)

Solapur University Solapur 4110

Received From

Numbe

Centre Name

Particulars

Admission Fees

New Ref 4110

Laboratory Deposits 2020-2021

New Ref 4110

Library Deposits 2020-2021

Address

KumbhareVaibhavi Eknath

Exam

Seat No

Month/Year

Dated

16-Dec-2020

Amount

500.00 50.00

500,00

150.00 68.00 50.00

Insurance for Colleges & University Students & Stat

500.00 Cr

500,00 Cr

Stationary for Internal Exam. R.

Other Sundry Receipts

Smart Card Fees-KRC

₹ 1,325.00

Grand Total

INR One Thousand Three Hundred Twenty Five Only

ev in the above receipt may kindly be brought to the notice of Cashier within two days