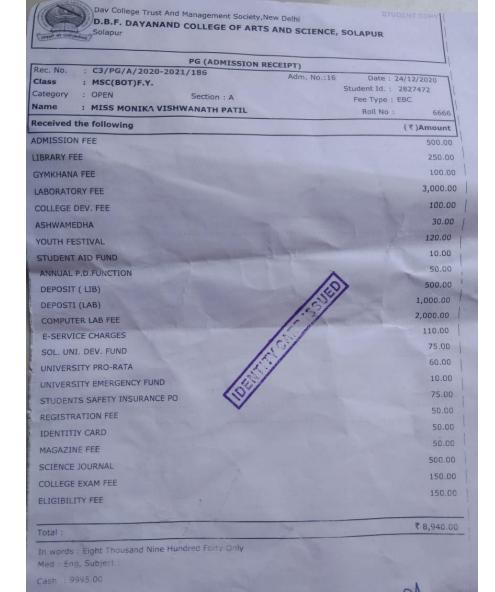

#### D.B.F. DAYANAND COLLEGE OF ARTS AND SCIENCE, SOLAPUR

PG (ADMISSION RECEIPT)

Rec. No. : C1/PG/A/2020-2021/371

Adm. No.:13

Date: 18/12/2020

Category

: MSC(MATHS)F.Y.

Student Id. : 2821270

: SBC Section : A : MR MOHAN ASHOK BUSSA

Fee Type : GOI Roll No :

6963

Harris Control

Received the following

(₹)Amount

CAREER ORIENTED COURSE

500.00

FUEL CHARGES

30.00

DAYANAND TALENT SEARCH / SCIENCE OLYMPIAD

100.00

SECURITY CHARGES

100.00

Total:

₹ 3,995.00

In words: Three Thousand Nine Hundred Ninety-Five Only Med:, Subject:

Cash : 3995.00

Remarks:

RECEIVER'S SIGNATURE

Page 2 of 2

A1-PALLAVI18/12/2020

Estd: 1940 ।। तमसो मा ज्योतिर्गमय्।। 🕿: 0217 - 2323193

D. B. F. Dayanand College of Arts & Science,
Solapur - 413002 (Maharashtra)