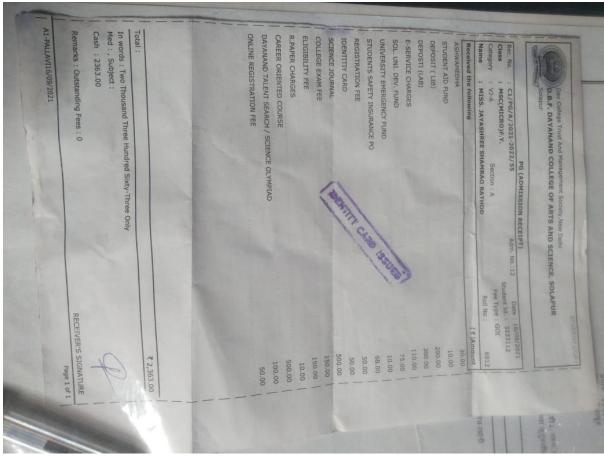

| Received the following       | (₹)Amount |  |  |
|------------------------------|-----------|--|--|
| COLLEGE DEV. FEE             | 100.00    |  |  |
| ASHWAMEDHA                   | 30.00     |  |  |
| YOUTH FESTIVAL               | 120.00    |  |  |
| STUDENT AID FUND             | 10.00     |  |  |
| ANNUAL P.D.FUNCTION          | 50.00     |  |  |
| COMPUTER LAB FEE             | 1,000.00  |  |  |
| E-SERVICE CHARGES            | 110.00    |  |  |
| CAUTION MONEY                | 500.00    |  |  |
| SOL. UNI. DEV. FUND          | 75.00     |  |  |
| UNIVERSITY PRO-RATA          | 60.00     |  |  |
| UNIVERSITY EMERGENCY FUND    | 10.00     |  |  |
| STUDENTS SAFETY INSURANCE PO | 75.00     |  |  |
| REGISTRATION FEE             | 50.00     |  |  |
| IDENTITIY CARD               | 50.00     |  |  |
| MAGAZINE FEE                 | 50.00     |  |  |
| SCIENCE JOURNAL              | 350.00    |  |  |
| COLLEGE EXAM FEE             | 150.00    |  |  |
| ELIGIBILITY FEE              | 150.00    |  |  |
| CAMPUS MAINTENANC            | 160.00    |  |  |
| EXTRA CURRICULAR             | 30.00     |  |  |
| INTERNET CHARGES             | 100.00    |  |  |
| HEALTH CHECK UP              | 25.00     |  |  |
| R PAPER CHARGES              | 10.00     |  |  |

Total: ₹ 3,265.00

In words: Three Thousand Two Hundred Sixty-Five Only Med:, Subject:

Cash 3995.00

Remarks:

RECEIVED SIGNATURE

Page 1 of 2

A3-RAMESH26/12/2020