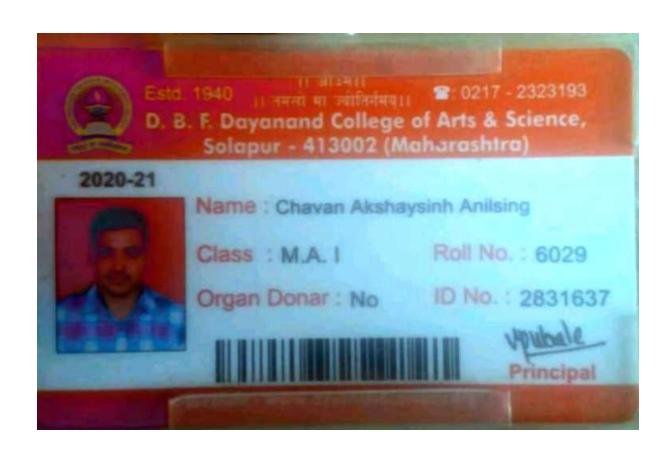

2020-21

Name: Bharale Shriniwas Suresh

Class: M.Sc. I Roll No.: 6975

Organ Donar : No ID No. : 2828542

**Principal** 

Website - www.dayanandsolapur.org