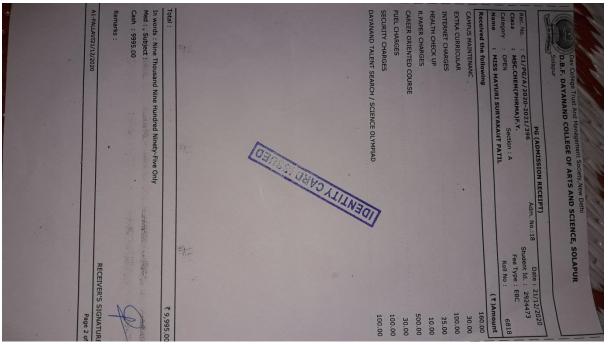

#### D.B.F. DAYANAND COLLEGE OF ARTS AND SCIENCE, SOLAPUR

PG (ADMISSION RECEIPT)

Rec. No. : C1/PG/A/2020-2021/371

Adm. No.:13

Date: 18/12/2020

Category

: MSC(MATHS)F.Y.

Student Id. : 2821270

: SBC Section : A : MR MOHAN ASHOK BUSSA

Fee Type : GOI Roll No :

6963

Harris Control

Received the following

(₹)Amount

CAREER ORIENTED COURSE

500.00

FUEL CHARGES

30.00

DAYANAND TALENT SEARCH / SCIENCE OLYMPIAD

100.00

SECURITY CHARGES

100.00

Total:

₹ 3,995.00

In words: Three Thousand Nine Hundred Ninety-Five Only Med:, Subject:

Cash : 3995.00

Remarks:

RECEIVER'S SIGNATURE

Page 2 of 2

A1-PALLAVI18/12/2020

Estd: 1940 ।। तमसो मा ज्योतिर्गमय्।। 🕿: 0217 - 2323193

D. B. F. Dayanand College of Arts & Science,
Solapur - 413002 (Maharashtra)