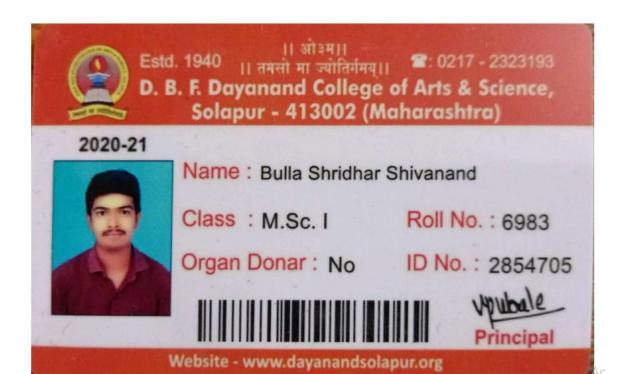

2020-21

Name: Bharale Shriniwas Suresh

Class: M.Sc. I Roll No.: 6975

Organ Donar : No ID No. : 2828542

**Principal** 

Website - www.dayanandsolapur.org