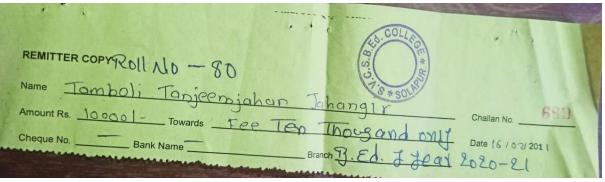

10.00     |  |  |
| STUDENTS SAFETY INSURANCE PO | 75.00     |  |  |
| REGISTRATION FEE             | 50.00     |  |  |
| IDENTITIY CARD               | 50.00     |  |  |
| MAGAZINE FEE                 | 50.00     |  |  |
| SCIENCE JOURNAL              | 350.00    |  |  |
| COLLEGE EXAM FEE             | 150.00    |  |  |
| ELIGIBILITY FEE              | 150.00    |  |  |
| CAMPUS MAINTENANC            | 160.00    |  |  |
| EXTRA CURRICULAR             | 30.00     |  |  |
| INTERNET CHARGES             | 100.00    |  |  |
| HEALTH CHECK UP              | 25.00     |  |  |
| R PAPER CHARGES              | 10.00     |  |  |

Total: ₹ 3,265.00

In words: Three Thousand Two Hundred Sixty-Five Only Med:, Subject:

Cash 3995.00

Remarks:

RECEIVED SIGNATURE

Page 1 of 2

A3-RAMESH26/12/2020







# PURVENIOR AMINADERIA SOLAPUR UNIVERSITY

Receipt (F.Y.: 2020 - 2021)

Solapur University Solapur 4110

Received From

Numbe

Centre Name

Particulars

Admission Fees

New Ref 4110

Laboratory Deposits 2020-2021

New Ref 4110

Library Deposits 2020-2021

Address

KumbhareVaibhavi Eknath

Exam

Seat No

Month/Year

Dated

16-Dec-2020

Amount

500.00 50.00

500,00

150.00 68.00 50.00

Insurance for Colleges & University Students & Stat

500.00 Cr

500,00 Cr

Stationary for Internal Exam. R.

Other Sundry Receipts

Smart Card Fees-KRC



₹ 1,325.00

Grand Total

INR One Thousand Three Hundred Twenty Five Only

ev in the above receipt may kindly be brought to the notice of Cashier within two days



## Punyashlok Ahilyade Olapur Pun UNIVERSITY

| प्र ॥ विद्याया संपञ्चला | Sports Contribit