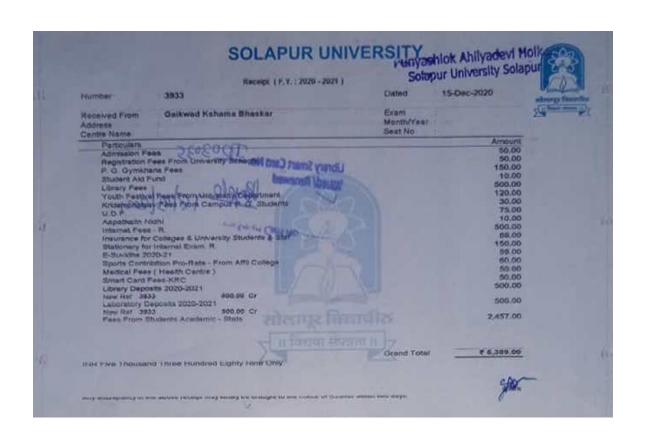

# PURVENIOR AMINADERIA SOLAPUR UNIVERSITY

Receipt (F.Y.: 2020 - 2021)

Solapur University Solapur 4110

Received From

Numbe

Centre Name

Particulars

Admission Fees

New Ref 4110

Laboratory Deposits 2020-2021

New Ref 4110

Library Deposits 2020-2021

Address

KumbhareVaibhavi Eknath

Exam

Seat No

Month/Year

Dated

16-Dec-2020

Amount

500.00 50.00

500,00

150.00 68.00 50.00

Insurance for Colleges & University Students & Stat

500.00 Cr

500,00 Cr

Stationary for Internal Exam. R.

Other Sundry Receipts

Smart Card Fees-KRC

₹ 1,325.00

Grand Total

INR One Thousand Three Hundred Twenty Five Only

ev in the above receipt may kindly be brought to the notice of Cashier within two days