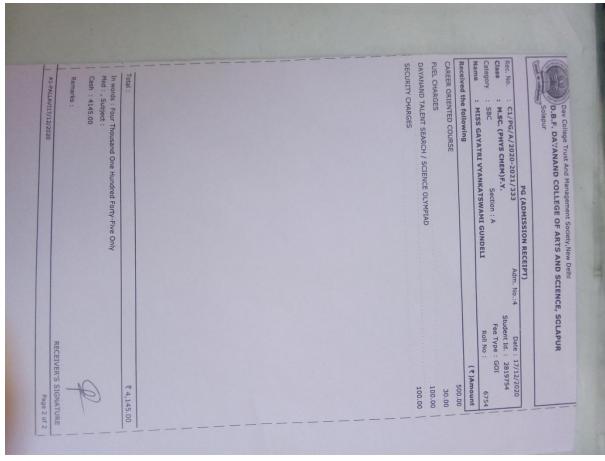

#### D.B.F. DAYANAND COLLEGE OF ARTS AND SCIENCE, SOLAPUR

PG (ADMISSION RECEIPT)

Rec. No. : C1/PG/A/2020-2021/371

Adm. No.:13

Date: 18/12/2020

Category

: MSC(MATHS)F.Y.

Student Id. : 2821270

: SBC Section : A : MR MOHAN ASHOK BUSSA

Fee Type : GOI Roll No :

6963

Harris Control

Received the following

(₹)Amount

CAREER ORIENTED COURSE

500.00

FUEL CHARGES

30.00

DAYANAND TALENT SEARCH / SCIENCE OLYMPIAD

100.00

SECURITY CHARGES

100.00

Total:

₹ 3,995.00

In words: Three Thousand Nine Hundred Ninety-Five Only Med:, Subject:

Cash : 3995.00

Remarks:

RECEIVER'S SIGNATURE

Page 2 of 2

A1-PALLAVI18/12/2020

Estd: 1940 ।। तमसो मा ज्योतिर्गमय्।। 🕿: 0217 - 2323193

D. B. F. Dayanand College of Arts & Science,
Solapur - 413002 (Maharashtra)