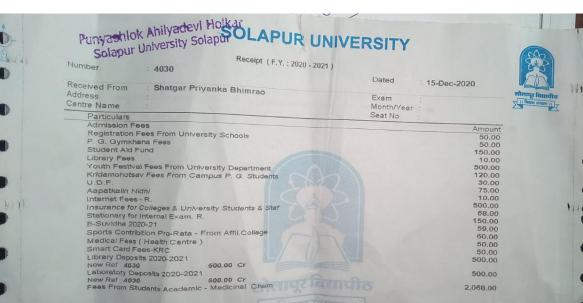

# PURVENIOR AMINADERIA SOLAPUR UNIVERSITY

Receipt (F.Y.: 2020 - 2021)

Solapur University Solapur 4110

Received From

Numbe

Centre Name

Particulars

Admission Fees

New Ref 4110

Laboratory Deposits 2020-2021

New Ref 4110

Library Deposits 2020-2021

Address

KumbhareVaibhavi Eknath

Exam

Seat No

Month/Year

Dated

16-Dec-2020

Amount

500.00 50.00

500,00

150.00 68.00 50.00

Insurance for Colleges & University Students & Stat

500.00 Cr

500,00 Cr

Stationary for Internal Exam. R.

Other Sundry Receipts

Smart Card Fees-KRC

₹ 1,325.00

Grand Total

INR One Thousand Three Hundred Twenty Five Only

ev in the above receipt may kindly be brought to the notice of Cashier within two days