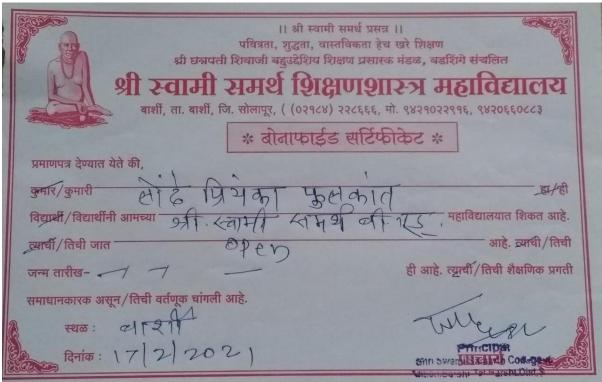

00 COMPUTER LAB DEVP FEE

In words: Eight Thousand Five Hundred Twenty Only

Med: MARATHI, Subject: MATHS, GEN SCI

Cash: 8860.00

Remarks:

Total:

RECEIVER'S SIGNATURE

Page 1 of 2

₹ 8,520.00

॥ ज्ञानदीप लावू जगी॥ संभाजीराव शिंदे विद्यामंदिर संचलित, संभाजीराव शिंदे महिला शिक्षणशास्त्र महाविद्यालय

पावती नं. 1077

दिनांक: 9६/0२/२०२९

विज्ञाराणी नागनाथ नेद्रे 113 प्रथम वर्षे 20-29

तपशील अ. क्र. पैसे क्तपये प्रवेश फी 9. शिक्षण फी ₹. ग्रंथालय फी 3. जिमखाना फी 8. शालेय उपक्रम फी 4. प्रायोगिक प्रॉक्टिकल फी ξ. 19000/-रजिस्ट्रेशन फी 10. इलिजिबीर्लिटी फी 6. टी. सी. फी. 9. बोनाफाईड फी 90. 99. दंड विकास निधी 92. प्रोरेटा 93. अश्वमेध 98. आपतकालीन निधी 94. ग्रंथालय डिपॉझिट 98. युवक महोत्सव 90. 3000/ एकुण रूपये

अक्षरी रूपये पान्य इजार विकल वरील तपशीलप्रमाणे रोख / डी. डी. / चेकने रक्कम मिळाली.









oav College Trust And Management Society, New Delhi

#### D.P.B. DAYANAND COLLEGE OF EDUCATION

Dayanand Nagar, Ravivar Peth, Solapur

: MISS MOHINI HANMANT KSHIRASAGAR

#### B.ED (ADMISSION RECEIPT)

: C1/B.ED /A/2020-2021/60 Rec. No.

Adm. No.:11

Date: 16/01/2021

: B.ED SEM 1

Student Id.: 2860062

Category

Name

: OBC

Section : A

Fee Type : GOI Roll No :

20210

Received the following

(₹)Amount

| INTERNET FEE   | 50.00  |
|----------------|--------|
| SCHOOL EXP FEE | 50.00  |
| CAMPUS         | 100.00 |
| SECURITY       | 50.00  |
| APP            | 10.00  |
| I CARD         | 50.00  |
| FUEL CHARGES   | 30.00  |

Total:

₹ 8,860.00

In words: Eight Thousand Eight Hundred Sixty Only Med : MARATHI, Subject : MATHS, GEN SCI

Cash: 8860.00

Remarks:

RECEIVER'S SIGNATURE