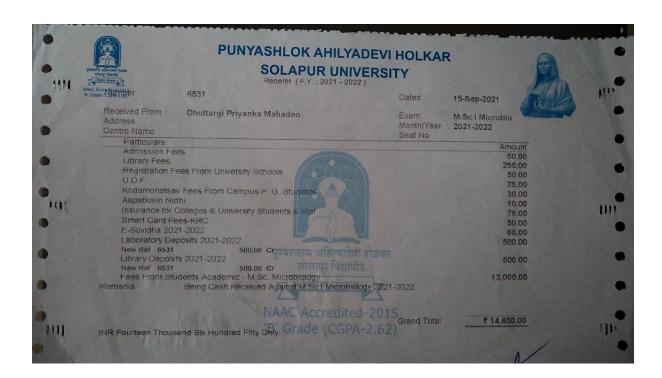

# PURVENIOR AMINADERIA SOLAPUR UNIVERSITY

Receipt (F.Y.: 2020 - 2021)

Solapur University Solapur 4110

Received From

Numbe

Centre Name

Particulars

Admission Fees

New Ref 4110

Laboratory Deposits 2020-2021

New Ref 4110

Library Deposits 2020-2021

Address

KumbhareVaibhavi Eknath

Exam

Seat No

Month/Year

Dated

16-Dec-2020

Amount

500.00 50.00

500,00

150.00 68.00 50.00

Insurance for Colleges & University Students & Stat

500.00 Cr

500,00 Cr

Stationary for Internal Exam. R.

Other Sundry Receipts

Smart Card Fees-KRC

₹ 1,325.00

Grand Total

INR One Thousand Three Hundred Twenty Five Only

ev in the above receipt may kindly be brought to the notice of Cashier within two days