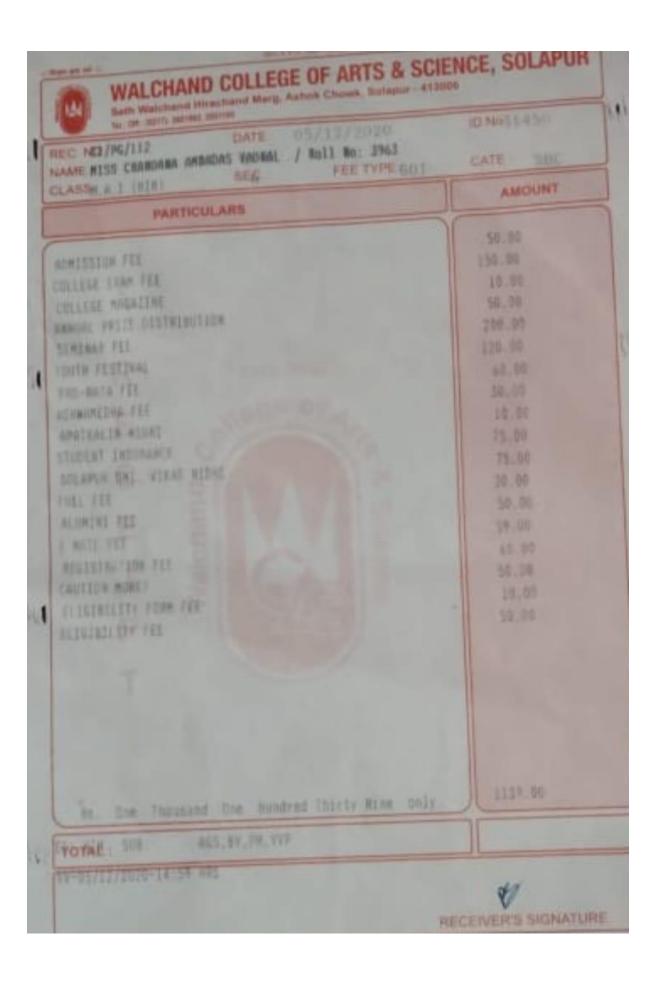

ET                                             | 50.00      |
| E MAIL FEE                                                | 59.00      |
| REGISTRATION FEE                                          | 60.00      |
| HEALTH CHECK UP                                           | 25.00      |
| INTERNET FEE                                              | 100.00     |
| EXTRA CURRICULAR ACTIVITY                                 | 30.00      |
| IDENTITY CARD                                             | 30.00      |
| CAUTION MONEY                                             | 50.00      |
| Rs. One Thousand Seven Hundred Sixty Four only.           | 1764.00    |
| ASS. BY. HTM. AND SUB. SUB. SUB. SUB. SUB. SUB. SUB. SUB. |            |

Subject to Solapur Jurisdiction

RECEIVER'S SIGNATURE

V. 1.





# WALCHAND COLLEGE OF ARTS & SCIENCE, SOLAPUF

Seth Walchand Hirachand Marg, Ashok Chowk, Solapur - 413006 Tel.: On: (0217)-2651653, 2651165

REC. NC1/PG/169

DATE: 12/12/2020

ID.No31519

NAME MISS MONIKA SHAHAJI TUPSOUNDRAYA / Roll No: 3978

| CLASSM.A.I (HIH) SEG.: FEE TYPE GOI            | CATE: SC  |
|------------------------------------------------|-----------|
| PARTICULARS                                    | AMOUNT    |
| ADMISSION FEE                                  | 50.00     |
| COLLEGE EXAM FEE                               | 150.00    |
| COLLEGE MAGAZINE                               | 10.00     |
| ANNUAL PRIZE DISTRIBUTION                      | 50.00     |
| SEMINAR FEE                                    | 200.00    |
| YOUTH FESTIVAL