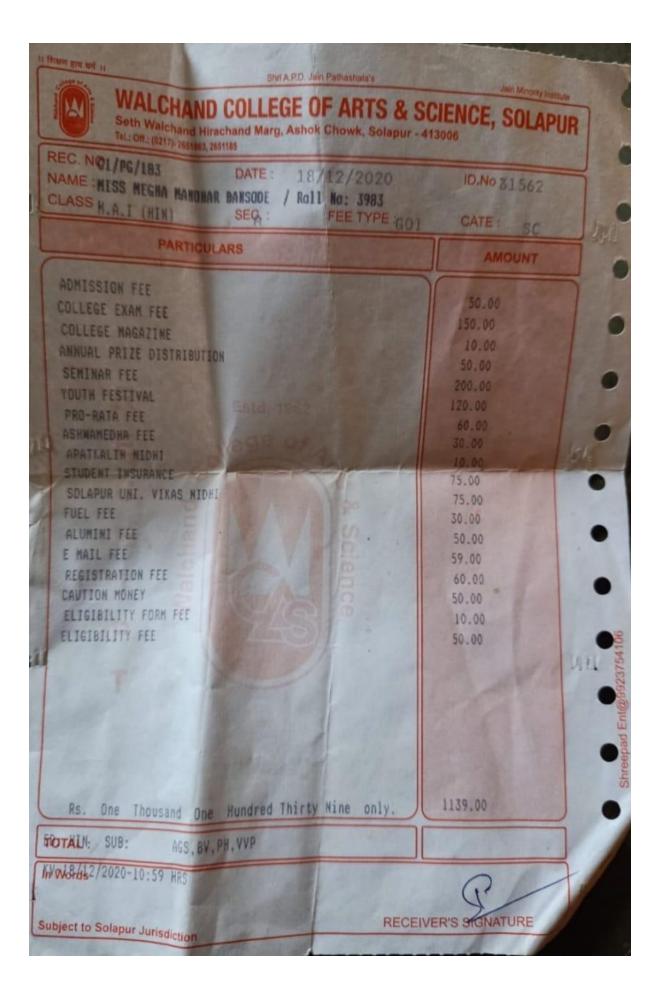

#### D.B.F. DAYANAND COLLEGE OF ARTS AND SCIENCE, SOLAPUR

PG (ADMISSION RECEIPT)

Rec. No. : C1/PG/A/2020-2021/371

Adm. No.:13

Date: 18/12/2020

Category

: MSC(MATHS)F.Y.

Student Id. : 2821270

: SBC Section : A : MR MOHAN ASHOK BUSSA

Fee Type : GOI Roll No :

6963

Harris Control

Received the following

(₹)Amount

CAREER ORIENTED COURSE

500.00

FUEL CHARGES

30.00

DAYANAND TALENT SEARCH / SCIENCE OLYMPIAD

100.00

SECURITY CHARGES

100.00

Total:

₹ 3,995.00

In words: Three Thousand Nine Hundred Ninety-Five Only Med:, Subject:

Cash : 3995.00

Remarks:

RECEIVER'S SIGNATURE

Page 2 of 2

A1-PALLAVI18/12/2020

Estd: 1940 ।। तमसो मा ज्योतिर्गमय्।। 🕿: 0217 - 2323193

D. B. F. Dayanand College of Arts & Science,
Solapur - 413002 (Maharashtra)