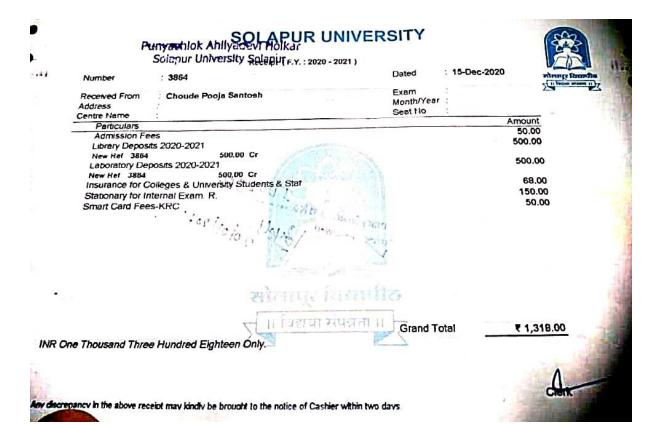

# PURVENIOR AMINADERIA SOLAPUR UNIVERSITY

Receipt (F.Y.: 2020 - 2021)

Solapur University Solapur 4110

Received From

Numbe

Centre Name

Particulars

Admission Fees

New Ref 4110

Laboratory Deposits 2020-2021

New Ref 4110

Library Deposits 2020-2021

Address

KumbhareVaibhavi Eknath

Exam

Seat No

Month/Year

Dated

16-Dec-2020

Amount

500.00 50.00

500,00

150.00 68.00 50.00

Insurance for Colleges & University Students & Stat

500.00 Cr

500,00 Cr

Stationary for Internal Exam. R.

Other Sundry Receipts

Smart Card Fees-KRC

₹ 1,325.00

Grand Total

INR One Thousand Three Hundred Twenty Five Only

ev in the above receipt may kindly be brought to the notice of Cashier within two days