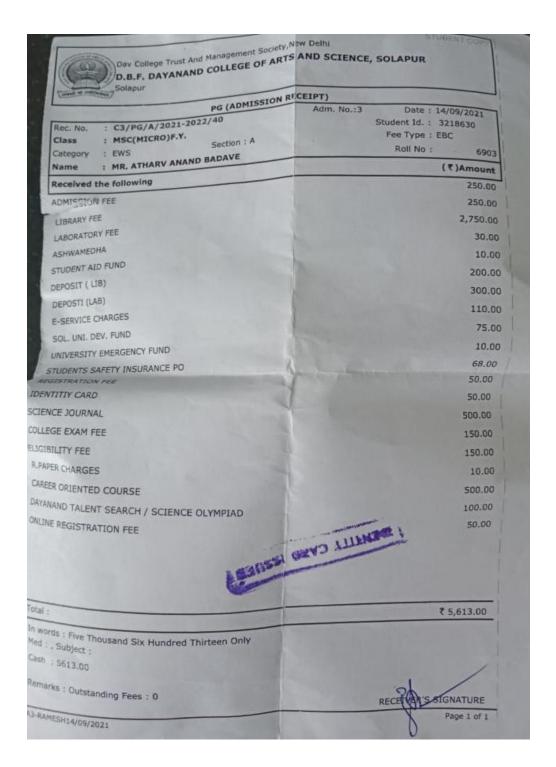

#### D.B.F. DAYANAND COLLEGE OF ARTS AND SCIENCE, SOLAPUR

PG (ADMISSION RECEIPT)

Rec. No. : C1/PG/A/2020-2021/371

Adm. No.:13

Date: 18/12/2020

Category

: MSC(MATHS)F.Y.

Student Id. : 2821270

: SBC Section : A : MR MOHAN ASHOK BUSSA

Fee Type : GOI Roll No :

6963

Harris Control

Received the following

(₹)Amount

CAREER ORIENTED COURSE

500.00

FUEL CHARGES

30.00

DAYANAND TALENT SEARCH / SCIENCE OLYMPIAD

100.00

SECURITY CHARGES

100.00

Total:

₹ 3,995.00

In words: Three Thousand Nine Hundred Ninety-Five Only Med:, Subject:

Cash : 3995.00

Remarks:

RECEIVER'S SIGNATURE

Page 2 of 2

A1-PALLAVI18/12/2020

Estd: 1940 ।। तमसो मा ज्योतिर्गमय्।। 🕿: 0217 - 2323193

D. B. F. Dayanand College of Arts & Science,
Solapur - 413002 (Maharashtra)