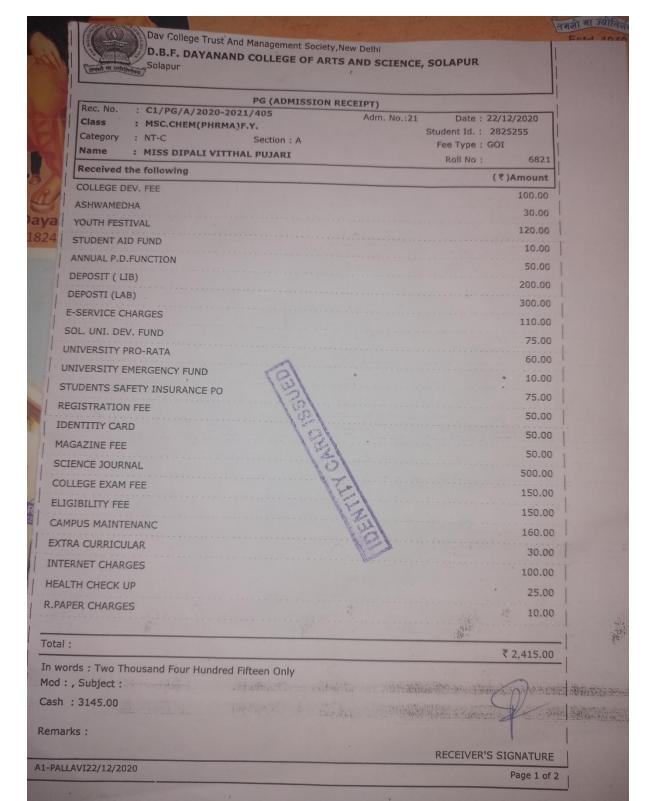

#### D.B.F. DAYANAND COLLEGE OF ARTS AND SCIENCE, SOLAPUR

PG (ADMISSION RECEIPT)

Rec. No. : C1/PG/A/2020-2021/371

Adm. No.:13

Date: 18/12/2020

Category

: MSC(MATHS)F.Y.

Student Id. : 2821270

: SBC Section : A : MR MOHAN ASHOK BUSSA

Fee Type : GOI Roll No :

6963

Harris Control

Received the following

(₹)Amount

CAREER ORIENTED COURSE

500.00

FUEL CHARGES

30.00

DAYANAND TALENT SEARCH / SCIENCE OLYMPIAD

100.00

SECURITY CHARGES

100.00

Total:

₹ 3,995.00

In words: Three Thousand Nine Hundred Ninety-Five Only Med:, Subject:

Cash : 3995.00

Remarks:

RECEIVER'S SIGNATURE

Page 2 of 2

A1-PALLAVI18/12/2020

Estd: 1940 ।। तमसो मा ज्योतिर्गमय्।। 🕿: 0217 - 2323193

D. B. F. Dayanand College of Arts & Science,
Solapur - 413002 (Maharashtra)