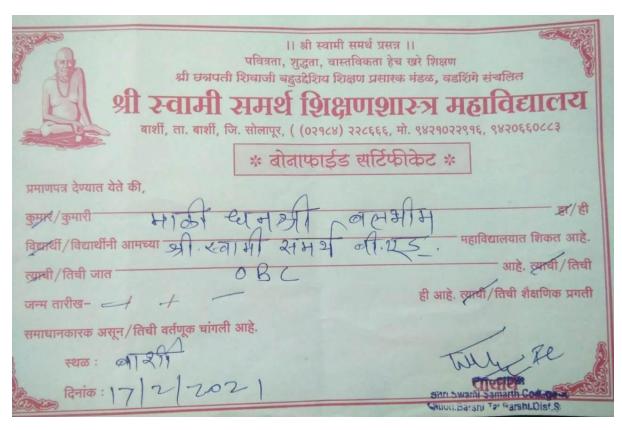

0.00 COMPUTER LAB DEVP FEE

In words: Eight Thousand Five Hundred Twenty Only

Med: MARATHI, Subject: MATHS, GEN SCI

Cash: 8860.00

Remarks:

Total:

RECEIVER'S SIGNATURE

Page 1 of 2

₹ 8,520.00

॥ ज्ञानदीप लावू जगी॥ संभाजीराव शिंदे विद्यामंदिर संचलित, संभाजीराव शिंदे महिला शिक्षणशास्त्र महाविद्यालय

पावती नं. 1077

दिनांक: 9६/0२/२०२९

विज्ञाराणी नागनाथ नेद्रे 113 प्रथम वर्षे 20-29

तपशील अ. क्र. पैसे क्तपये प्रवेश फी 9. शिक्षण फी ₹. ग्रंथालय फी 3. जिमखाना फी 8. शालेय उपक्रम फी 4. प्रायोगिक प्रॉक्टिकल फी ξ. 19000/-रजिस्ट्रेशन फी 10. इलिजिबीर्लिटी फी 6. टी. सी. फी. 9. बोनाफाईड फी 90. 99. दंड विकास निधी 92. प्रोरेटा 93. अश्वमेध 98. आपतकालीन निधी 94. ग्रंथालय डिपॉझिट 98. युवक महोत्सव 90. 3000/ एकुण रूपये

अक्षरी रूपये पान्य इजार विकल वरील तपशीलप्रमाणे रोख / डी. डी. / चेकने रक्कम मिळाली.









oav College Trust And Management Society, New Delhi

#### D.P.B. DAYANAND COLLEGE OF EDUCATION

Dayanand Nagar, Ravivar Peth, Solapur

: MISS MOHINI HANMANT KSHIRASAGAR

#### B.ED (ADMISSION RECEIPT)

: C1/B.ED /A/2020-2021/60 Rec. No.

Adm. No.:11

Date: 16/01/2021

: B.ED SEM 1

Student Id.: 2860062

Category

Name

: OBC

Section : A

Fee Type : GOI Roll No :

20210

Received the following

(₹)Amount

| INTERNET FEE   | 50.00  |
|----------------|--------|
| SCHOOL EXP FEE | 50.00  |
| CAMPUS         | 100.00 |
| SECURITY       | 50.00  |
| APP            | 10.00  |
| I CARD         | 50.00  |
| FUEL CHARGES   | 30.00  |

Total:

₹ 8,860.00

In words: Eight Thousand Eight Hundred Sixty Only Med : MARATHI, Subject : MATHS, GEN SCI

Cash: 8860.00

Remarks:

RECEIVER'S SIGNATURE