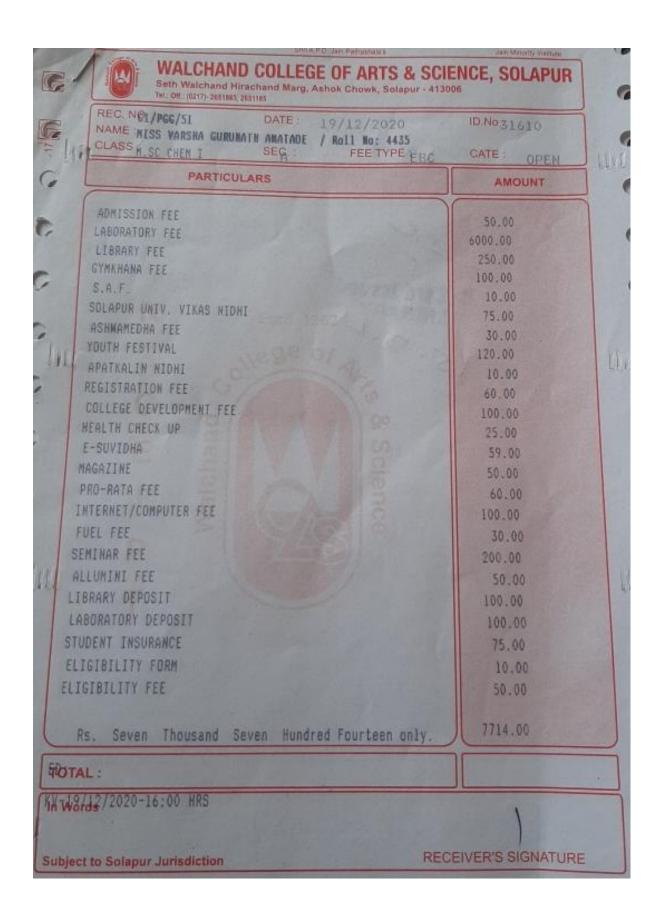

oratory Deposits 2020-2021
New Ref 3855
Library Deposits 2020-2021
New Ref 3855
500.00 Cr
Library Fees
Youth Feestval Fees From University Department
Kridamohotsav Fees From Campus P. G. Students
U.D. F.
Aspatkalin Nighl Amount 50.00 50.00 150.00 018200T 10.00 500.00 500.00 500.00 120.00 30.00 75.00 10.00 U.D.F.
Appetkalin Nidni
internet Fees - R.
Insurance for Colleges & University Students & Staf
Stationary for Internal Exam. R.
E-Suvidha 2020-21
Sports Contribition Pro-Rata - From Affil.College
Medical Fees ( Health Centre )
Smart Card Fees-KRC
Fees From Students Academic - Org. Chem. 500.00 68.00 150.00 59.00 60.00 50.00 50.00

2,068.00

INR Five I housand Only.

Number

any discrepancy in the above receipt may kindly be brought to the notice of Cashier within two days.



₹ 5,000.00





### PG (ADMISSION RECEIPT)

Adm. No.:13 Date: 18/12/2020 Rec. No. : C1/PG/A/2020-2021/373 Student Id.: 2821643 : MSC.CHEM(PHRMA)F.Y. Class

Fee Type : EBC Section : A

Category : OPEN 6813 Roll No : : MISS BHARATI SURESH GHODAKE Name

| Name : MISS BHARATI SURESH GHODARE | (₹)Amount  |
|------------------------------------|------------|
| Received the following             | 250.00     |
| ADMISSION FEE                      | 500.00     |
| LIBRARY FEE                        | 100.00     |
| GYMKHANA FEE                       | 5,500.00   |
| LABORATORY FEE                     | 100.00     |
| COLLEGE DEV. FEE                   | 30.00      |
| ASHWAMEDHA                         | 1000000    |
| YOUTH FESTIVAL                     | 120.00     |
| STUDENT AID FUND                   | 10