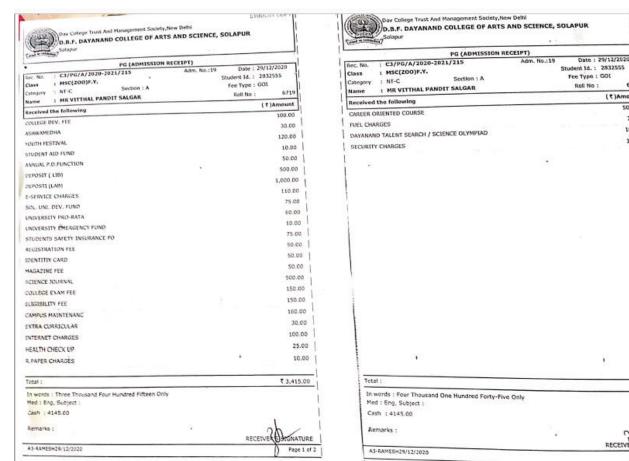

#### D.B.F. DAYANAND COLLEGE OF ARTS AND SCIENCE, SOLAPUR

PG (ADMISSION RECEIPT)

Rec. No. : C1/PG/A/2020-2021/371

Adm. No.:13

Date: 18/12/2020

Category

: MSC(MATHS)F.Y.

Student Id. : 2821270

: SBC Section : A : MR MOHAN ASHOK BUSSA

Fee Type : GOI Roll No :

6963

Harris Control

Received the following

(₹)Amount

CAREER ORIENTED COURSE

500.00

FUEL CHARGES

30.00

DAYANAND TALENT SEARCH / SCIENCE OLYMPIAD

100.00

SECURITY CHARGES

100.00

Total:

₹ 3,995.00

In words: Three Thousand Nine Hundred Ninety-Five Only Med:, Subject:

Cash : 3995.00

Remarks:

RECEIVER'S SIGNATURE

Page 2 of 2

A1-PALLAVI18/12/2020

Estd: 1940 ।। तमसो मा ज्योतिर्गमय्।। 🕿: 0217 - 2323193

D. B. F. Dayanand College of Arts & Science,
Solapur - 413002 (Maharashtra)

#### PG (ADMISSION RECEIPT)

C3/PG/A/2020-2021/200 Adm. No.:26 Date: 26/12/2020
MSC(MATHS)F.Y. Student Id.: 2828553

Lategory : OBC Section : A Fee Type : GOI
Roll No :

Name : MISS VAISHNAVI NEELKANTH MITTHA Roll No : 6976

| Received the following       | (₹)Amount |  |  |
|------------------------------|-----------|--|--|
| COLLEGE DEV. FEE             | 100.00    |  |  |
| ASHWAMEDHA                   | 30.00     |  |  |
| YOUTH FESTIVAL               | 120.00    |  |  |
| STUDENT AID FUND             | 10.00     |  |  |
| ANNUAL P.D.FUNCTION          | 50.00     |  |  |
| COMPUTER LAB FEE             | 1,000.00  |  |  |
| E-SERVICE CHARGES            | 110.00    |  |  |
| CAUTION MONEY                | 500.00    |  |  |
| SOL. UNI. DEV. FUND          | 75.00     |  |  |
| UNIVERSITY PRO-RATA          | 60.00     |  |  |
| UNIVERSITY EMERGENCY FUND    | 10.00     |  |  |
| STUDENTS SAFETY INSURANCE PO | 75.00     |  |  |
| REGISTRATION FEE             | 50.00     |  |  |
| IDENTITIY CARD               | 50.00     |  |  |
| MAGAZINE FEE                 | 50.00     |  |  |
| SCIENCE JOURNAL              | 350.00    |  |  |
| COLLEGE EXAM FEE             | 150.00    |  |  |
| ELIGIBILITY FEE              | 150.00    |  |  |
| CAMPUS MAINTENANC            | 160.00    |  |  |
| EXTRA CURRICULAR             | 30.00     |  |  |
| INTERNET CHARGES             | 100.00    |  |  |
| HEALTH CHECK UP              | 25.00     |  |  |
| R PAPER CHARGES              | 10.00     |  |  |

Total: ₹ 3,265.00

In words: Three Thousand Two Hundred Sixty-Five Only Med:, Subject:

Cash 3995.00

Remarks:

RECEIVED SIGNATURE

Page 1 of 2

A3-RAMESH26/12/2020