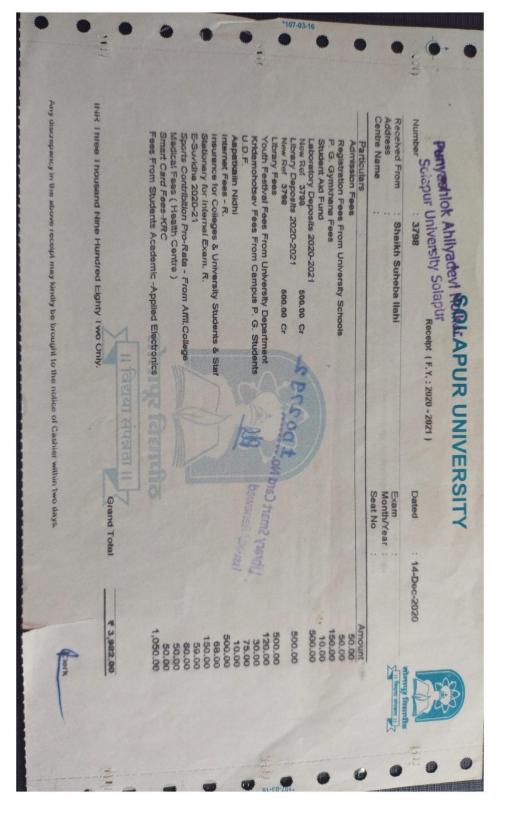

# PURVENIOR AMINADERIA SOLAPUR UNIVERSITY

Receipt (F.Y.: 2020 - 2021)

Solapur University Solapur 4110

Received From

Numbe

Centre Name

Particulars

Admission Fees

New Ref 4110

Laboratory Deposits 2020-2021

New Ref 4110

Library Deposits 2020-2021

Address

KumbhareVaibhavi Eknath

Exam

Seat No

Month/Year

Dated

16-Dec-2020

Amount

500.00 50.00

500,00

150.00 68.00 50.00

Insurance for Colleges & University Students & Stat

500.00 Cr

500,00 Cr

Stationary for Internal Exam. R.

Other Sundry Receipts

Smart Card Fees-KRC

₹ 1,325.00

Grand Total

INR One Thousand Three Hundred Twenty Five Only

ev in the above receipt may kindly be brought to the notice of Cashier within two days