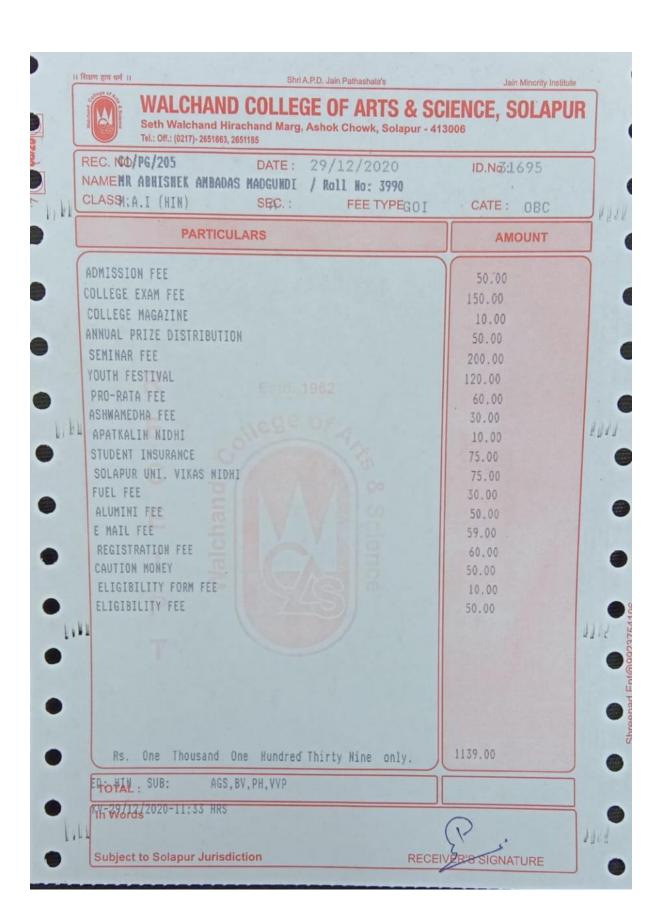

#### Day College Trust And Management Society, New Delhi D.B.F. DAYAMAND COLLEGE OF ARTS AND SCIENCE, SOLAPUR Science

| Date : 18/12/2020<br>Student Id. : 2821084<br>Fee Type : 68C<br>Roll No : 69 |
|------------------------------------------------------------------------------|
| Fee Type : EBC<br>Roll No : 69                                               |
| Roll No : 69                                                                 |
| (₹)Amour                                                                     |
|                                                                              |
| 50.0                                                                         |
| 250.0                                                                        |
| 100.0                                                                        |
| 100.0                                                                        |
| 30.0                                                                         |
| 120.0                                                                        |
| 10.0                                                                         |
| 50.0                                                                         |
| 1,000.00                                                                     |
| 110.00                                                                       |
| 500.00                                                                       |
| 75.00                                                                        |
| 60.00                                                                        |
| 10.00                                                                        |
| 75.00                                                                        |
| 50.00                                                                        |
| 50.00                                                                        |
| 50.00                                                                        |
| 350.00                                                                       |
| 150.00                                                                       |
| 150.00                                                                       |
| 160.00                                                                       |
| 30.00                                                                        |
| ₹ 3,530.00                                                                   |
|                                                                              |
| (1)                                                                          |
| 7                                                                            |
| RECEIVER'S SIGNATURE                                                         |
|                                                                              |

A1-PALLAVI18/12/2020

Page 1 of 2

2 journals