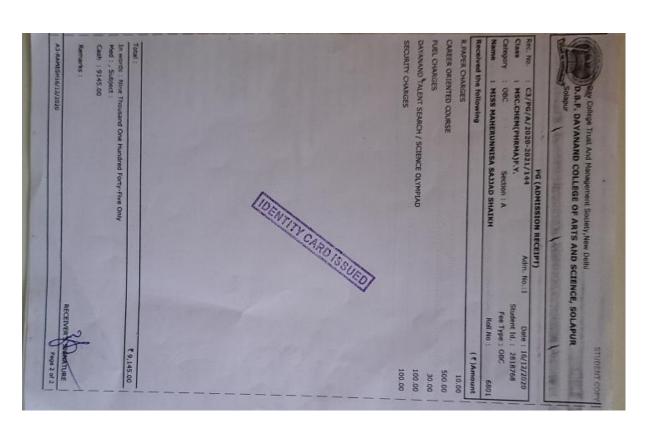

# PURVENIOR AMINADERIA SOLAPUR UNIVERSITY

Receipt (F.Y.: 2020 - 2021)

Solapur University Solapur 4110

Received From

Numbe

Centre Name

Particulars

Admission Fees

New Ref 4110

Laboratory Deposits 2020-2021

New Ref 4110

Library Deposits 2020-2021

Address

KumbhareVaibhavi Eknath

Exam

Seat No

Month/Year

Dated

16-Dec-2020

Amount

500.00 50.00

500,00

150.00 68.00 50.00

Insurance for Colleges & University Students & Stat

500.00 Cr

500,00 Cr

Stationary for Internal Exam. R.

Other Sundry Receipts

Smart Card Fees-KRC

₹ 1,325.00

Grand Total

INR One Thousand Three Hundred Twenty Five Only

ev in the above receipt may kindly be brought to the notice of Cashier within two days