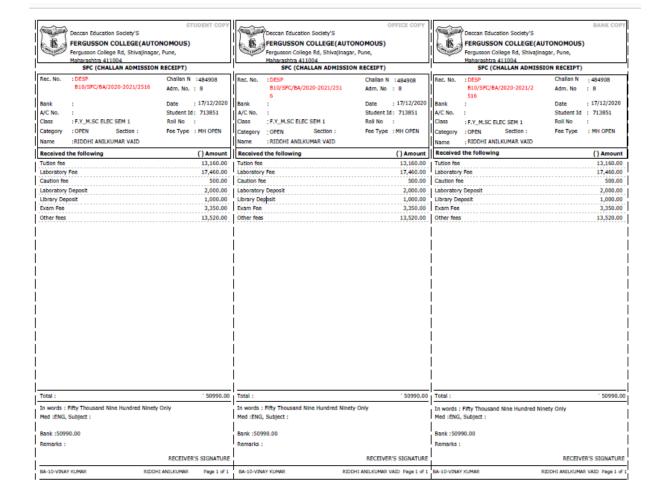

#### D.B.F. DAYANAND COLLEGE OF ARTS AND SCIENCE, SOLAPUR

PG (ADMISSION RECEIPT)

Rec. No. : C1/PG/A/2020-2021/371

Adm. No.:13

Date: 18/12/2020

Category

: MSC(MATHS)F.Y.

Student Id. : 2821270

: SBC Section : A : MR MOHAN ASHOK BUSSA

Fee Type : GOI Roll No :

6963

Harris Control

Received the following

(₹)Amount

CAREER ORIENTED COURSE

500.00

FUEL CHARGES

30.00

DAYANAND TALENT SEARCH / SCIENCE OLYMPIAD

100.00

SECURITY CHARGES

100.00

Total:

₹ 3,995.00

In words: Three Thousand Nine Hundred Ninety-Five Only Med:, Subject:

Cash : 3995.00

Remarks:

RECEIVER'S SIGNATURE

Page 2 of 2

A1-PALLAVI18/12/2020

Estd: 1940 ।। तमसो मा ज्योतिर्गमय्।। 🕿: 0217 - 2323193

D. B. F. Dayanand College of Arts & Science,
Solapur - 413002 (Maharashtra)