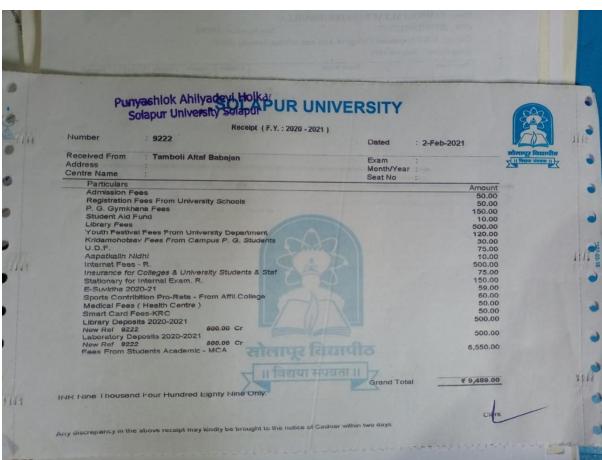

# PURVENIOR AMINADERIA SOLAPUR UNIVERSITY

Receipt (F.Y.: 2020 - 2021)

Solapur University Solapur 4110

Received From

Numbe

Centre Name

Particulars

Admission Fees

New Ref 4110

Laboratory Deposits 2020-2021

New Ref 4110

Library Deposits 2020-2021

Address

KumbhareVaibhavi Eknath

Exam

Seat No

Month/Year

Dated

16-Dec-2020

Amount

500.00 50.00

500,00

150.00 68.00 50.00

Insurance for Colleges & University Students & Stat

500.00 Cr

500,00 Cr

Stationary for Internal Exam. R.

Other Sundry Receipts

Smart Card Fees-KRC

₹ 1,325.00

Grand Total

INR One Thousand Three Hundred Twenty Five Only

ev in the above receipt may kindly be brought to the notice of Cashier within two days