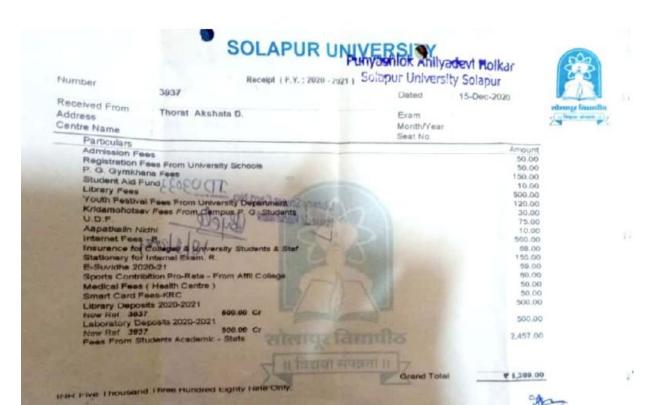

# PURVENIOR AMINADERIA SOLAPUR UNIVERSITY

Receipt (F.Y.: 2020 - 2021)

Solapur University Solapur 4110

Received From

Numbe

Centre Name

Particulars

Admission Fees

New Ref 4110

Laboratory Deposits 2020-2021

New Ref 4110

Library Deposits 2020-2021

Address

KumbhareVaibhavi Eknath

Exam

Seat No

Month/Year

Dated

16-Dec-2020

Amount

500.00 50.00

500,00

150.00 68.00 50.00

Insurance for Colleges & University Students & Stat

500.00 Cr

500,00 Cr

Stationary for Internal Exam. R.

Other Sundry Receipts

Smart Card Fees-KRC

₹ 1,325.00

Grand Total

INR One Thousand Three Hundred Twenty Five Only

ev in the above receipt may kindly be brought to the notice of Cashier within two days