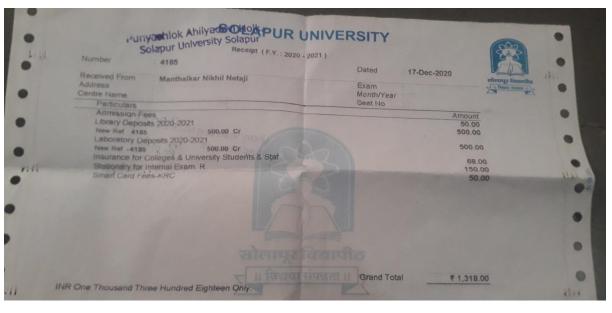

# PURVENIOR AMINADERIA SOLAPUR UNIVERSITY

Receipt (F.Y.: 2020 - 2021)

Solapur University Solapur 4110

Received From

Numbe

Centre Name

Particulars

Admission Fees

New Ref 4110

Laboratory Deposits 2020-2021

New Ref 4110

Library Deposits 2020-2021

Address

KumbhareVaibhavi Eknath

Exam

Seat No

Month/Year

Dated

16-Dec-2020

Amount

500.00 50.00

500,00

150.00 68.00 50.00

Insurance for Colleges & University Students & Stat

500.00 Cr

500,00 Cr

Stationary for Internal Exam. R.

Other Sundry Receipts

Smart Card Fees-KRC

₹ 1,325.00

Grand Total

INR One Thousand Three Hundred Twenty Five Only

ev in the above receipt may kindly be brought to the notice of Cashier within two days