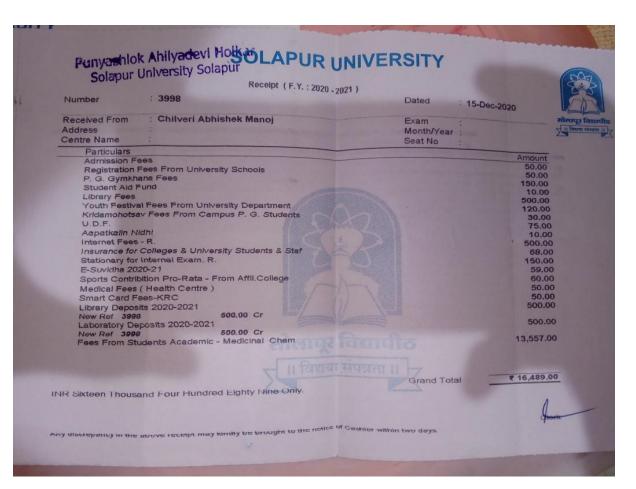

# PURVENIOR AMINADERIA SOLAPUR UNIVERSITY

Receipt (F.Y.: 2020 - 2021)

Solapur University Solapur 4110

Received From

Numbe

Centre Name

Particulars

Admission Fees

New Ref 4110

Laboratory Deposits 2020-2021

New Ref 4110

Library Deposits 2020-2021

Address

KumbhareVaibhavi Eknath

Exam

Seat No

Month/Year

Dated

16-Dec-2020

Amount

500.00 50.00

500,00

150.00 68.00 50.00

Insurance for Colleges & University Students & Stat

500.00 Cr

500,00 Cr

Stationary for Internal Exam. R.

Other Sundry Receipts

Smart Card Fees-KRC

₹ 1,325.00

Grand Total

INR One Thousand Three Hundred Twenty Five Only

ev in the above receipt may kindly be brought to the notice of Cashier within two days