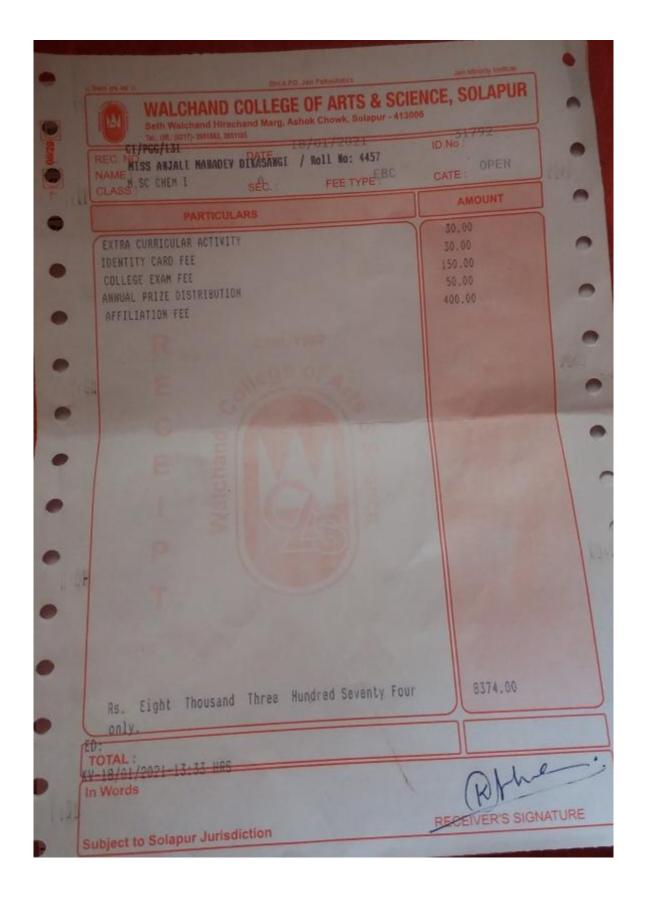

#### Day College Trust And Management Society, New Delhi D.B.F. DAYAMAND COLLEGE OF ARTS AND SCIENCE, SOLAPUR Science

| Date : 18/12/2020<br>Student Id. : 2821084<br>Fee Type : 68C<br>Roll No : 69 |
|------------------------------------------------------------------------------|
| Fee Type : EBC<br>Roll No : 69                                               |
| Roll No : 69                                                                 |
| (₹)Amour                                                                     |
|                                                                              |
| 50.0                                                                         |
| 250.0                                                                        |
| 100.0                                                                        |
| 100.0                                                                        |
| 30.0                                                                         |
| 120.0                                                                        |
| 10.0                                                                         |
| 50.0                                                                         |
| 1,000.00                                                                     |
| 110.00                                                                       |
| 500.00                                                                       |
| 75.00                                                                        |
| 60.00                                                                        |
| 10.00                                                                        |
| 75.00                                                                        |
| 50.00                                                                        |
| 50.00                                                                        |
| 50.00                                                                        |
| 350.00                                                                       |
| 150.00                                                                       |
| 150.00                                                                       |
| 160.00                                                                       |
| 30.00                                                                        |
| ₹ 3,530.00                                                                   |
|                                                                              |
| (1)                                                                          |
| 7                                                                            |
| RECEIVER'S SIGNATURE                                                         |
|                                                                              |

A1-PALLAVI18/12/2020

Page 1 of 2

2 journals