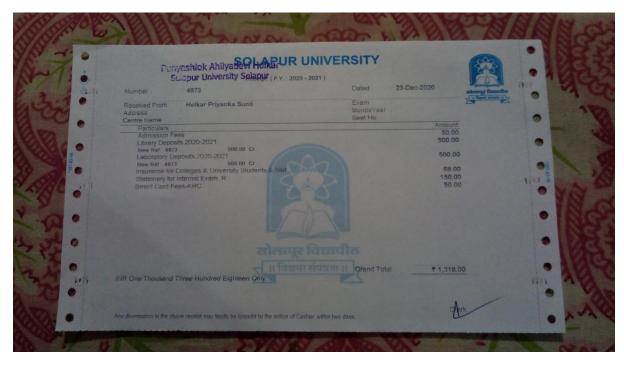

# PURVENIOR AMINADERIA SOLAPUR UNIVERSITY

Receipt (F.Y.: 2020 - 2021)

Solapur University Solapur 4110

Received From

Numbe

Centre Name

Particulars

Admission Fees

New Ref 4110

Laboratory Deposits 2020-2021

New Ref 4110

Library Deposits 2020-2021

Address

KumbhareVaibhavi Eknath

Exam

Seat No

Month/Year

Dated

16-Dec-2020

Amount

500.00 50.00

500,00

150.00 68.00 50.00

Insurance for Colleges & University Students & Stat

500.00 Cr

500,00 Cr

Stationary for Internal Exam. R.

Other Sundry Receipts

Smart Card Fees-KRC

₹ 1,325.00

Grand Total

INR One Thousand Three Hundred Twenty Five Only

ev in the above receipt may kindly be brought to the notice of Cashier within two days