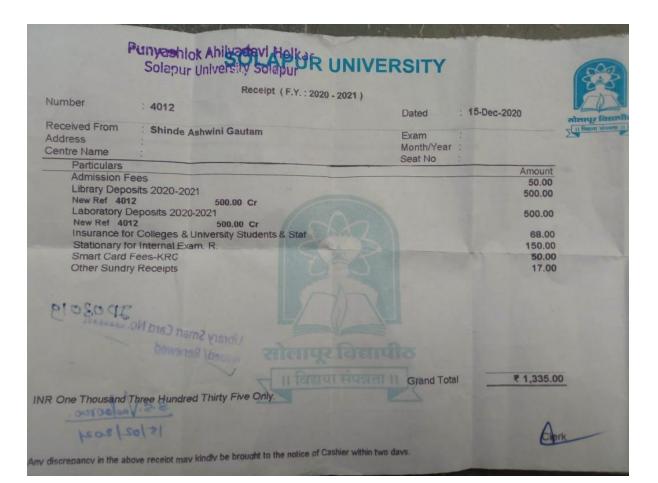

# PURVENIOR AMINADERIA SOLAPUR UNIVERSITY

Receipt (F.Y.: 2020 - 2021)

Solapur University Solapur 4110

Received From

Numbe

Centre Name

Particulars

Admission Fees

New Ref 4110

Laboratory Deposits 2020-2021

New Ref 4110

Library Deposits 2020-2021

Address

KumbhareVaibhavi Eknath

Exam

Seat No

Month/Year

Dated

16-Dec-2020

Amount

500.00 50.00

500,00

150.00 68.00 50.00

Insurance for Colleges & University Students & Stat

500.00 Cr

500,00 Cr

Stationary for Internal Exam. R.

Other Sundry Receipts

Smart Card Fees-KRC

₹ 1,325.00

Grand Total

INR One Thousand Three Hundred Twenty Five Only

ev in the above receipt may kindly be brought to the notice of Cashier within two days