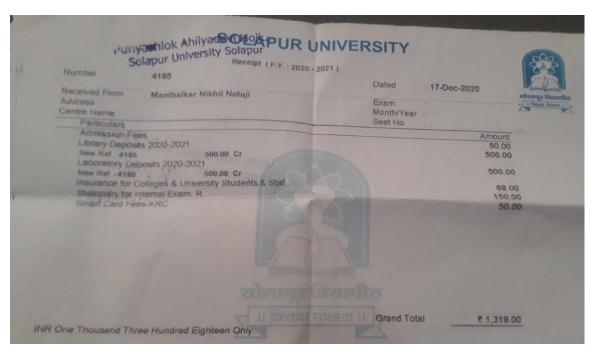

# PURVENIOR AMINADERIA SOLAPUR UNIVERSITY

Receipt (F.Y.: 2020 - 2021)

Solapur University Solapur 4110

Received From

Numbe

Centre Name

Particulars

Admission Fees

New Ref 4110

Laboratory Deposits 2020-2021

New Ref 4110

Library Deposits 2020-2021

Address

KumbhareVaibhavi Eknath

Exam

Seat No

Month/Year

Dated

16-Dec-2020

Amount

500.00 50.00

500,00

150.00 68.00 50.00

Insurance for Colleges & University Students & Stat

500.00 Cr

500,00 Cr

Stationary for Internal Exam. R.

Other Sundry Receipts

Smart Card Fees-KRC

₹ 1,325.00

Grand Total

INR One Thousand Three Hundred Twenty Five Only