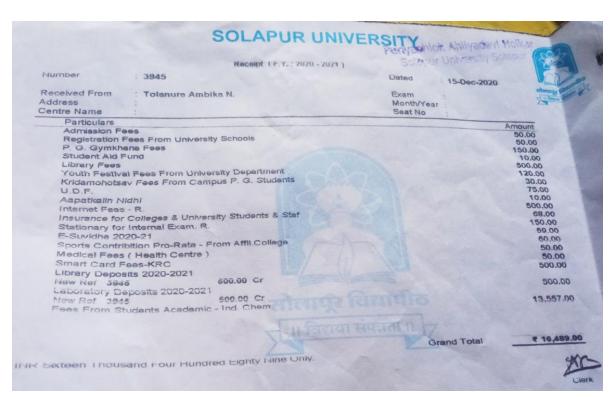

# PURVENIOR AMINADERIA SOLAPUR UNIVERSITY

Receipt (F.Y.: 2020 - 2021)

Solapur University Solapur 4110

Received From

Numbe

Centre Name

Particulars

Admission Fees

New Ref 4110

Laboratory Deposits 2020-2021

New Ref 4110

Library Deposits 2020-2021

Address

KumbhareVaibhavi Eknath

Exam

Seat No

Month/Year

Dated

16-Dec-2020

Amount

500.00 50.00

500,00

150.00 68.00 50.00

Insurance for Colleges & University Students & Stat

500.00 Cr

500,00 Cr

Stationary for Internal Exam. R.

Other Sundry Receipts

Smart Card Fees-KRC

₹ 1,325.00

Grand Total

INR One Thousand Three Hundred Twenty Five Only