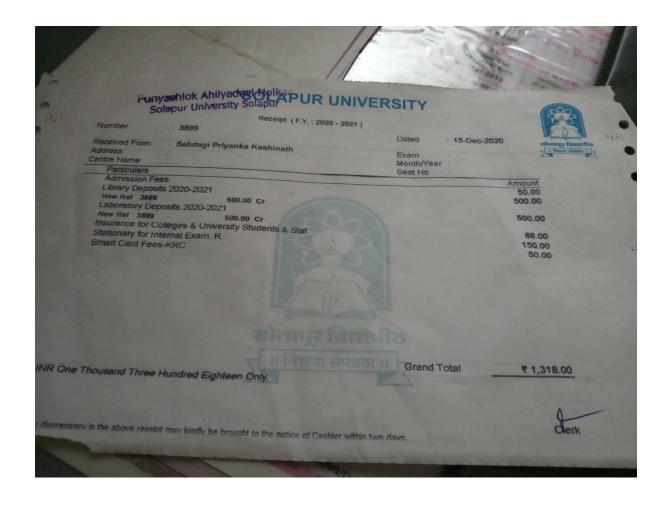

# PURVENIOR AMINADERIA SOLAPUR UNIVERSITY

Receipt (F.Y.: 2020 - 2021)

Solapur University Solapur 4110

Received From

Numbe

Centre Name

Particulars

Admission Fees

New Ref 4110

Laboratory Deposits 2020-2021

New Ref 4110

Library Deposits 2020-2021

Address

KumbhareVaibhavi Eknath

Exam

Seat No

Month/Year

Dated

16-Dec-2020

Amount

500.00 50.00

500,00

150.00 68.00 50.00

Insurance for Colleges & University Students & Stat

500.00 Cr

500,00 Cr

Stationary for Internal Exam. R.

Other Sundry Receipts

Smart Card Fees-KRC

₹ 1,325.00

Grand Total

INR One Thousand Three Hundred Twenty Five Only

ev in the above receipt may kindly be brought to the notice of Cashier within two days