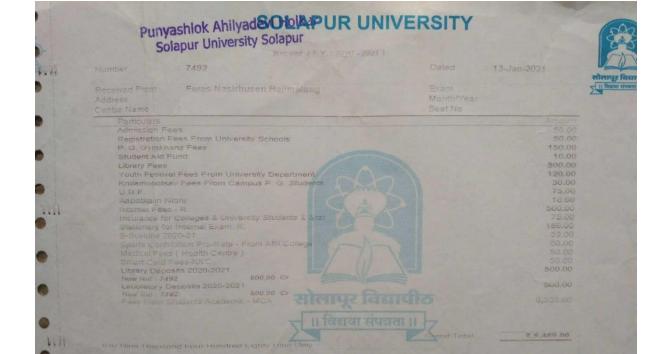

# PURVENIOR AMINADERIA SOLAPUR UNIVERSITY

Receipt (F.Y.: 2020 - 2021)

Solapur University Solapur 4110

Received From

Numbe

Centre Name

Particulars

Admission Fees

New Ref 4110

Laboratory Deposits 2020-2021

New Ref 4110

Library Deposits 2020-2021

Address

KumbhareVaibhavi Eknath

Exam

Seat No

Month/Year

Dated

16-Dec-2020

Amount

500.00 50.00

500,00

150.00 68.00 50.00

Insurance for Colleges & University Students & Stat

500.00 Cr

500,00 Cr

Stationary for Internal Exam. R.

Other Sundry Receipts

Smart Card Fees-KRC

₹ 1,325.00

Grand Total

INR One Thousand Three Hundred Twenty Five Only

ev in the above receipt may kindly be brought to the notice of Cashier within two days