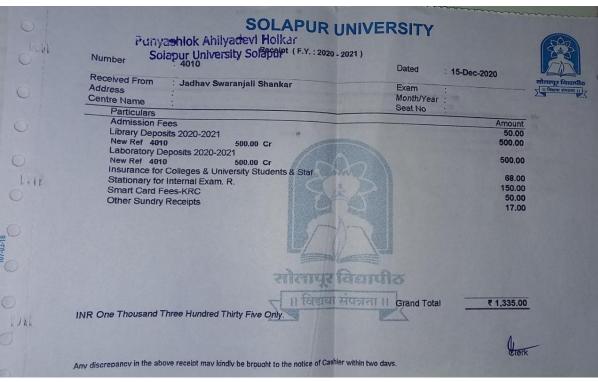

|
| STUDENTS SAFETY INSURANCE PO | 10.00          |
| REGISTRATION FEE             | 75.00          |
| IDENTITIY CARD               | 50,00          |
| MAGAZINE FEE                 | 50.00          |
| CIENCE JOURNAL               | 50.0           |
| OLLEGE EXAM FEE              | 500.0          |
| LIGIBILITY FEE               | 150.0          |
| AMPUS MAINTENANC             | 150.0          |
|                              | 160.0          |
| TRA CURRICULAR               | 30.0           |
| TERNET CHARGES               | 100.0          |
| ALTH CHECK UP                | 25.            |

₹ 3,415.00

25.00

10.00

In words: Three Thousand Four Hundred Fifteen Only

Med:, Subject: Cash: 4145.00

R.PAPER CHARGES

Remarks:

RECEIVER'S SIGNATURE

A1-PALLAVI17/12/2020

Page 1 of 2





## ।। ज्ञान विज्ञान आणि सुसंस्कार यासाठी शिक्षण प्रसार ।। -शिक्षणमहर्षी प.पू.बॉ.बापूजी साळुंखे Shri Swami Vivekanand Shikshan Sanstha's Smt. Sushiladevi Salunkhe College of Education, Osmanabad (B.Ed. Regular Course)

No.:

| Class: