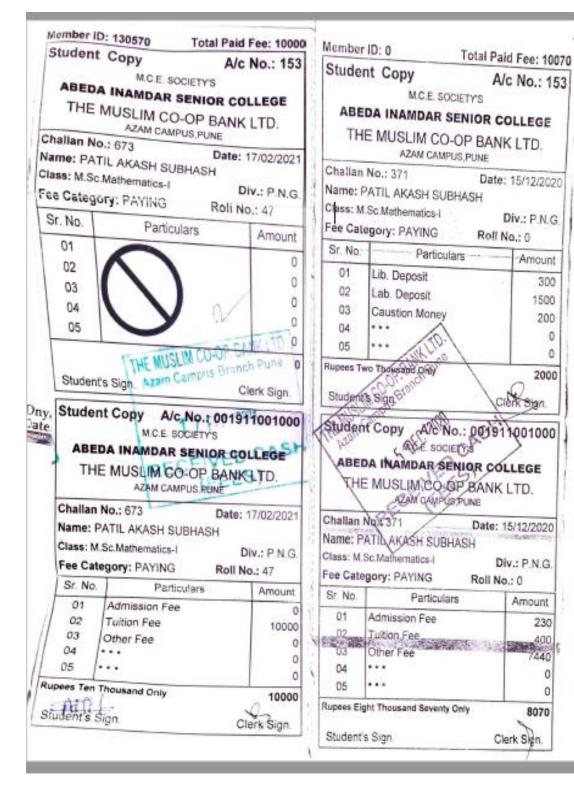

| Amount<br>50,000<br>50,000<br>150,000<br>10,000                                                                        |                                                               | 12-Jan-2021 |



INIC Five Thousand Four Hundred Eighty Films Only



₹ 5,489.00



Div.: P.N.G.

Amount

Amount

Õ





#### Day College Trust And Management Society, New Delhi D.B.F. DAYAMAND COLLEGE OF ARTS AND SCIENCE, SOLAPUR Science

| Date : 18/12/2020<br>Student Id. : 2821084<br>Fee Type : 68C<br>Roll No : 69 |
|------------------------------------------------------------------------------|
| Fee Type : EBC<br>Roll No : 69                                               |
| Roll No : 69                                                                 |
| (₹)Amour                                                                     |
|                                                                              |
| 50.0                                                                         |
| 250.0