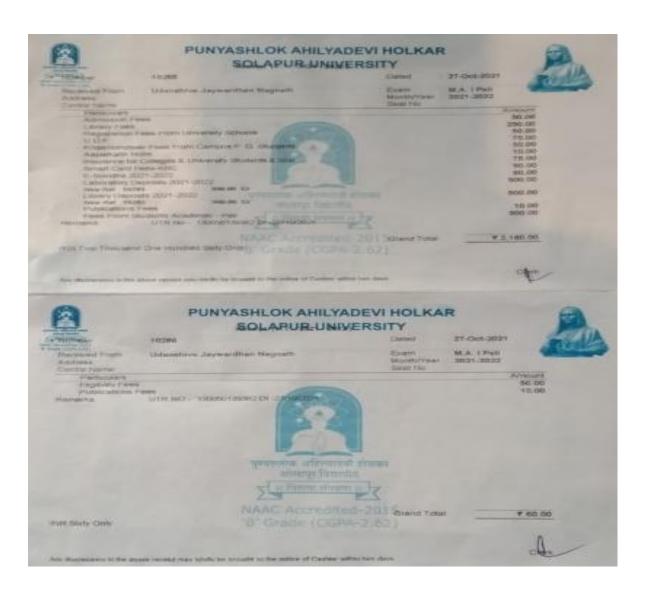

# PURVENIOR AMINADERIA SOLAPUR UNIVERSITY

Receipt (F.Y.: 2020 - 2021)

Solapur University Solapur 4110

Received From

Numbe

Centre Name

Particulars

Admission Fees

New Ref 4110

Laboratory Deposits 2020-2021

New Ref 4110

Library Deposits 2020-2021

Address

KumbhareVaibhavi Eknath

Exam

Seat No

Month/Year

Dated

16-Dec-2020

Amount

500.00 50.00

500,00

150.00 68.00 50.00

Insurance for Colleges & University Students & Stat

500.00 Cr

500,00 Cr

Stationary for Internal Exam. R.

Other Sundry Receipts

Smart Card Fees-KRC

₹ 1,325.00

Grand Total

INR One Thousand Three Hundred Twenty Five Only

ev in the above receipt may kindly be brought to the notice of Cashier within two days