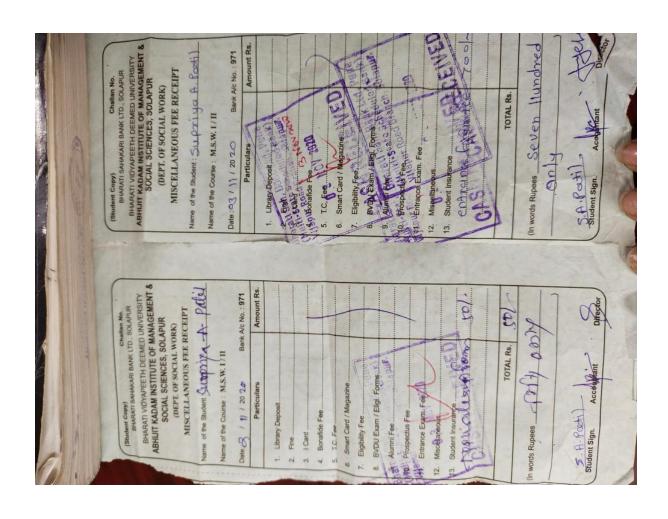

|                                            |
| Date and Time           |                                      | Date                                  | 17/06/2020                                 |

#### Received and credited the amount into Dr Vishwanath Karad MIT-WPU account

| Sr.<br>No.                    | Particulars          | Amount |
|-------------------------------|----------------------|--------|
| 1                             | Tuition Fee          | 50000  |
| 2                             | Student Activity Fee | 50000  |
|                               | Total Rs.            | 100000 |
| (Amount in Word:One Lac Only) |                      |        |

MIT World Peace University, Pune, India (MIT-WPU)

"This receipt is electronically generated and needs no signature"





Survey No. 124, Paud Road. Kethrud, Pune, 411038

#### FEE RECEIPT

#### BILL OF SUPPLY

#### GST No. 27AAAJD1274H1ZG

| RECEIPT NO                                      | R72                      | RECEIPT DATE                          | 17/06/2020                                 |
|-------------------------------------------------|--------------------------|---------------------------------------|--------------------------------------------|
| Name of Student Ms. Shinde Sanyogita Rajshekhar |                          | Academic Year                         | 2020-2021                                  |
| Class                                           | First year               | Program                               | Master of Business Administration -<br>BFS |
| PRN