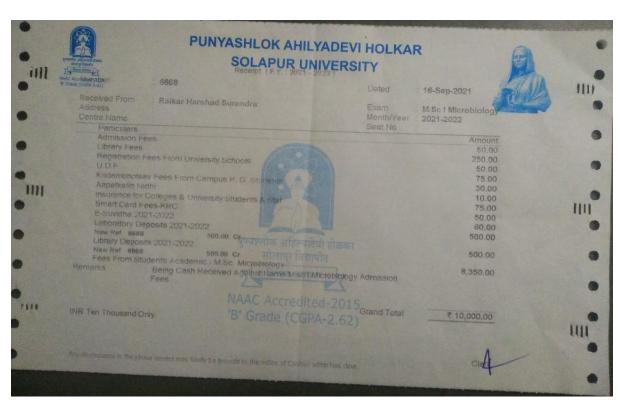

# PURVENIOR AMINADERIA SOLAPUR UNIVERSITY

Receipt (F.Y.: 2020 - 2021)

Solapur University Solapur 4110

Received From

Numbe

Centre Name

Particulars

Admission Fees

New Ref 4110

Laboratory Deposits 2020-2021

New Ref 4110

Library Deposits 2020-2021

Address

KumbhareVaibhavi Eknath

Exam

Seat No

Month/Year

Dated

16-Dec-2020

Amount

500.00 50.00

500,00

150.00 68.00 50.00

Insurance for Colleges & University Students & Stat

500.00 Cr

500,00 Cr

Stationary for Internal Exam. R.

Other Sundry Receipts

Smart Card Fees-KRC

₹ 1,325.00

Grand Total

INR One Thousand Three Hundred Twenty Five Only

ev in the above receipt may kindly be brought to the notice of Cashier within two days