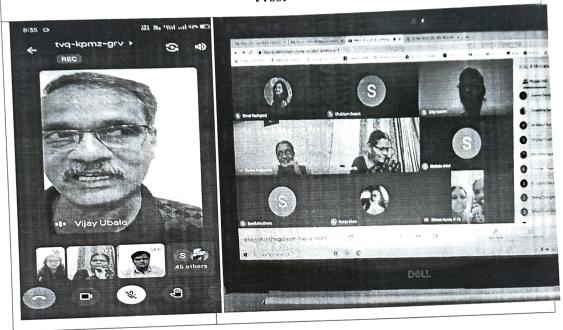

| 1.Basic details                                                                       |                                                                                                               |  |
|---------------------------------------------------------------------------------------|---------------------------------------------------------------------------------------------------------------|--|
| Name of Activity                                                                      | F.D.P workshop                                                                                                |  |
| Date                                                                                  | 04/05/2021 to 06/05/2021                                                                                      |  |
| Faculty                                                                               | Kulkarni R.H.                                                                                                 |  |
| Organized by Name of Department/ Name of Committee                                    | Sanskrit Department and Political Science                                                                     |  |
| Coordinator/ In-charge of Activity                                                    | Kulkarni R.H., Mrs. M. A. Patki                                                                               |  |
| Time                                                                                  | 5.00 pm                                                                                                       |  |
| Venue                                                                                 | Google meet-<br>https://meet.google.com/nzb-hatw-gzd                                                          |  |
| Activity for Class/Group                                                              | Faculty                                                                                                       |  |
| Beneficiary number                                                                    | 30                                                                                                            |  |
| Nature:<br>Academic /Co-<br>curricular/extracurricular/Environmental/So<br>cial/other | FDP                                                                                                           |  |
| 2.Brief informatio                                                                    | n about Activity (Criteria no-                                                                                |  |
| Topic /Subject of activity                                                            | F.D.P workshop                                                                                                |  |
| Objectives of the activity                                                            | <ul> <li>To develop module for MOOC's are to help the staff.</li> <li>To develop modules unitedly.</li> </ul> |  |
| Methodology                                                                           | Actual training by experts on Google meet.                                                                    |  |