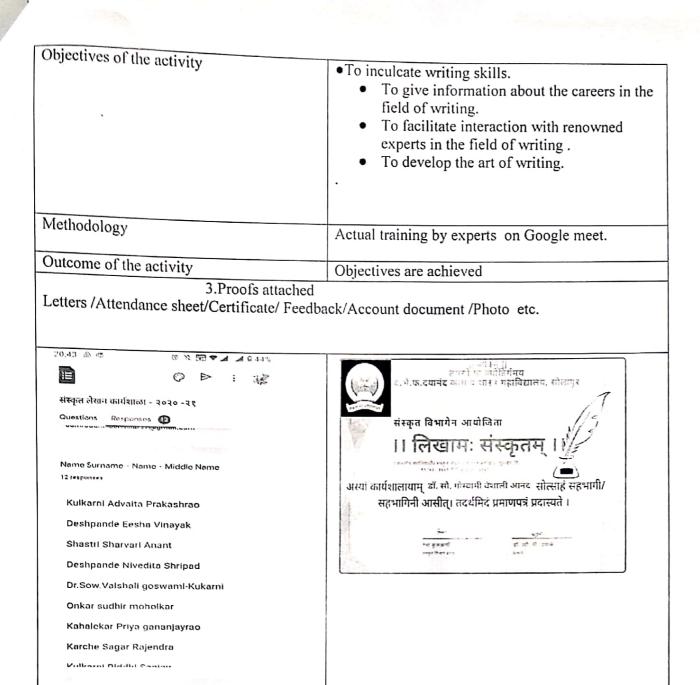

|  |  |  |
| Topic /Subject of activity                | Celebration of Sanskrit Day 2020         |  |  |  |
| Objectives of the activity                | To celebrate Sanskrit Day virtually      |  |  |  |
| Objective of the service                  | To make familiar with technology         |  |  |  |
|                                           | To inculcate video making skills         |  |  |  |
|                                           | Recording and Video Making               |  |  |  |
| Methodology                               | Objectives of the activity were achieved |  |  |  |
| Outcome of Activity                       | Objectives of the activity mere activity |  |  |  |
| 3.Proofs attache                          | successfully.                            |  |  |  |







Activity In-charge

Rulkarni R.H.



| Academic year 2020-2021                                                      |                                                     |
|------------------------------------------------------------------------------|-----------------------------------------------------|
| 1.Basic details                                                              |                                                     |
| Name of Activity                                                             | Workshop on Likhamah Sanskritam                     |
| Date                                                                         | 19/03/2021 to 22/04/2021                            |
| Faculty                                                                      | Kul