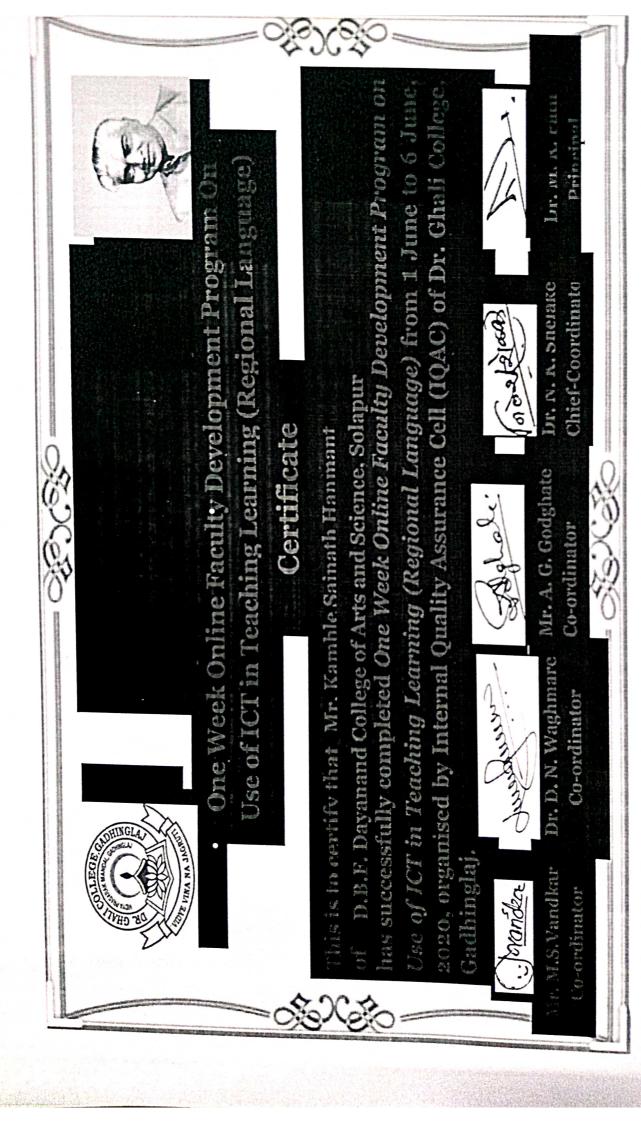

| 1.Basic details                                                                       |                                                                                                               |  |
|---------------------------------------------------------------------------------------|---------------------------------------------------------------------------------------------------------------|--|
| Name of Activity                                                                      | F.D.P workshop                                                                                                |  |
| Date                                                                                  | 04/05/2021 to 06/05/2021                                                                                      |  |
| Faculty                                                                               | Kulkarni R.H.                                                                                                 |  |
| Organized by Name of Department/ Name of Committee                                    | Sanskrit Department and Political Science                                                                     |  |
| Coordinator/ In-charge of Activity                                                    | Kulkarni R.H., Mrs. M. A. Patki                                                                               |  |
| Time                                                                                  | 5.00 pm                                                                                                       |  |
| Venue                                                                                 | Google meet-<br>https://meet.google.com/nzb-hatw-gzd                                                          |  |
| Activity for Class/Group                                                              | Faculty                                                                                                       |  |
| Beneficiary number                                                                    | 30                                                                                                            |  |
| Nature:<br>Academic /Co-<br>curricular/extracurricular/Environmental/So<br>cial/other | FDP                                                                                                           |  |
| 2.Brief informatio                                                                    | n about Activity (Criteria no-                                                                                |  |
| Topic /Subject of activity                                                            | F.D.P workshop                                                                                                |  |
| Objectives of the activity                                                            | <ul> <li>To develop module for MOOC's are to help the staff.</li> <li>To develop modules unitedly.</li> </ul> |  |
| Methodology                                                                           | Actual training by experts on Google meet.                                                                    |  |