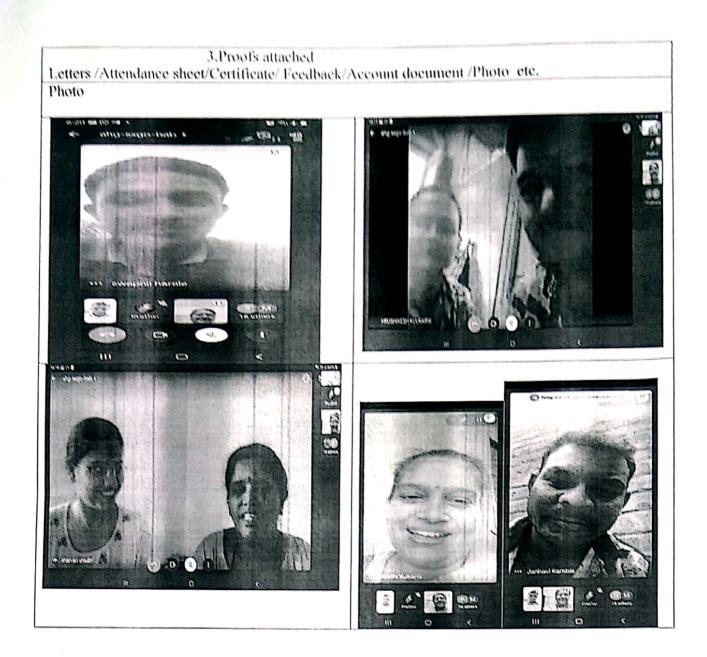

| 1.Basic details                                                                       |                                                                                                               |  |
|---------------------------------------------------------------------------------------|---------------------------------------------------------------------------------------------------------------|--|
| Name of Activity                                                                      | F.D.P workshop                                                                                                |  |
| Date                                                                                  | 04/05/2021 to 06/05/2021                                                                                      |  |
| Faculty                                                                               | Kulkarni R.H.                                                                                                 |  |
| Organized by Name of Department/ Name of Committee                                    | Sanskrit Department and Political Science                                                                     |  |
| Coordinator/ In-charge of Activity                                                    | Kulkarni R.H., Mrs. M. A. Patki                                                                               |  |
| Time                                                                                  | 5.00 pm                                                                                                       |  |
| Venue                                                                                 | Google meet-<br>https://meet.google.com/nzb-hatw-gzd                                                          |  |
| Activity for Class/Group                                                              | Faculty                                                                                                       |  |
| Beneficiary number                                                                    | 30                                                                                                            |  |
| Nature:<br>Academic /Co-<br>curricular/extracurricular/Environmental/So<br>cial/other | FDP                                                                                                           |  |
| 2.Brief informatio                                                                    | n about Activity (Criteria no-                                                                                |  |
| Topic /Subject of activity                                                            | F.D.P workshop                                                                                                |  |
| Objectives of the activity                                                            | <ul> <li>To develop module for MOOC's are to help the staff.</li> <li>To develop modules unitedly.</li> </ul> |  |
| Methodology                                                                           | Actual training by experts on Google meet.                                                                    |  |