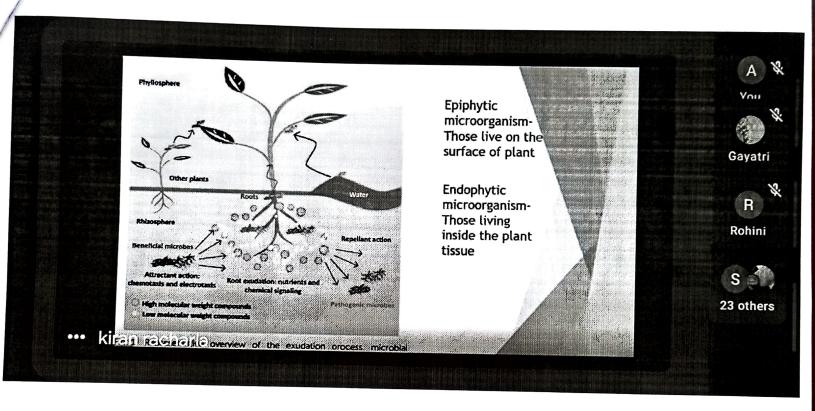

Mohole<br>AdityaPandurang | Microbe – animal interaction  | 02/07/21 | 24                      |
| 2.         | 7308        | PatilGayatri Sanjay       | Microbe- microbe intreaction  |          |                         |
| 3.         | 7315        | RacharlaKiranchandrakant  | Microbe- plant interaction    |          |                         |
| 4.         | 7314        | Adam RuchikaSanjeev       | Nitrogen fixing microrganisms | 25/07/21 | 22                      |
| 5.         | 7321        | Chavan<br>AshwiniHanumant | Nitrogen cycle                |          |                         |

Boeshpande

Prof. Dr. S. N. Deshpande Head Department of Microbiology



Date: 02/07/21 Link: https://med.google.com/hos-bzcz-











Esestipaule





Sostpale





Esestpaule





Soestpaule





pate: 25/07/21

Link: https://meet.google.com/hosabzcz-19f





Sedpaule





Soestpale





Soedparle