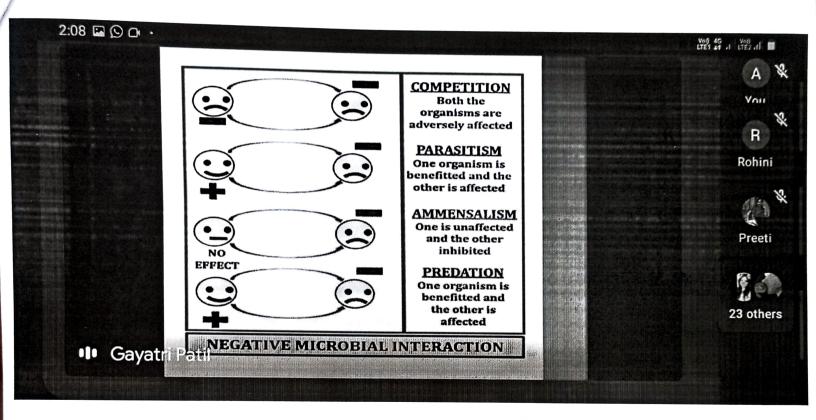

----------------|
| 1.         | 7303        | Mohole<br>AdityaPandurang | Microbe – animal interaction  | 02/07/21 | 24                      |
| 2.         | 7308        | PatilGayatri Sanjay       | Microbe- microbe intreaction  |          |                         |
| 3.         | 7315        | RacharlaKiranchandrakant  | Microbe- plant interaction    |          |                         |
| 4.         | 7314        | Adam RuchikaSanjeev       | Nitrogen fixing microrganisms | 25/07/21 | 22                      |
| 5.         | 7321        | Chavan<br>AshwiniHanumant | Nitrogen cycle                |          |                         |

Boeshpande

Prof. Dr. S. N. Deshpande Head Department of Microbiology



Date: 02/07/21 Link: https://med.google.com/hos-bzcz-











Esestipaule





Sostpale





Esestpaule





Soestpaule





pate: 25/07/21

Link: https://meet.google.com/hosebzcz-19f





Sedpaule





Esespale





Soedparle





### D.B.F. Dayanand College of Arts and Science, Solapur Department Of Microbiology M. Sc. HSEM II Seminar Record (2020-2021)

Mode of conduct of Seminar: Google meet

Link: https://meet.google.com/hos-bzez-iqf

Name of Teacher: Mrs. Shivsharan R. R.

| Sr.<br>No. | Roll<br>No. | Name of Student           | Topic of Seminar              | Date     | No. of students present |
|------------|-------------|---------------------------|-------------------------------|----------|-------------------------|
| 1.         | 7303        | Mohole<br>AdityaPandurang | Microbe – animal interaction  | 02/07/21 | 24                      |
| 2.