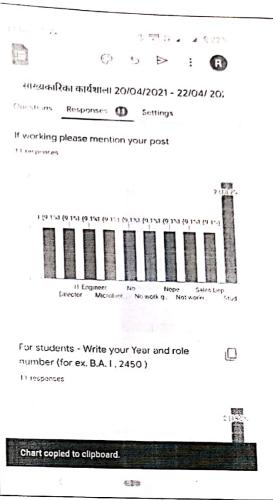

|                                                    |
|                                                  |                                                    |
| 2.Brief information about Activity (Criteria no- |                                                    |
| Topic /Subject of activity                       | Alumni Meet                                        |
| 20p.1.2003.                                      | - P - I                                            |





द.मे.फ.दयानंद कला व शास्त्र महाविद्यालय, सोलापूर

संस्कृत विभाग:

"सांख्यकारिका"



राज्यस्तरीय महाविद्यालयीन "सांख्यकारिका कार्रासाळा

प्रतिक्षक - प्रात्या कुलकर्णी

दिनोंक - भंगळवार, दि.२०/०४/२०२९ व गुरुवार दि.२२/०४/२०२९

वेज - सकाळी, ८:०० ते १०:००

ন্থান্ত - Google meet







Activity In-charge

Rulkarni R.H.



| 1.Basic details                                                                                 |                                                                                                                                                                                                                                   |
|-------------------------------------------------------------------------------------------------|-----------------------------------------------------------------------------------------------------------------------------------------------------------------------------------------------------------------------------------|
| Name of Activity                                                                                | W