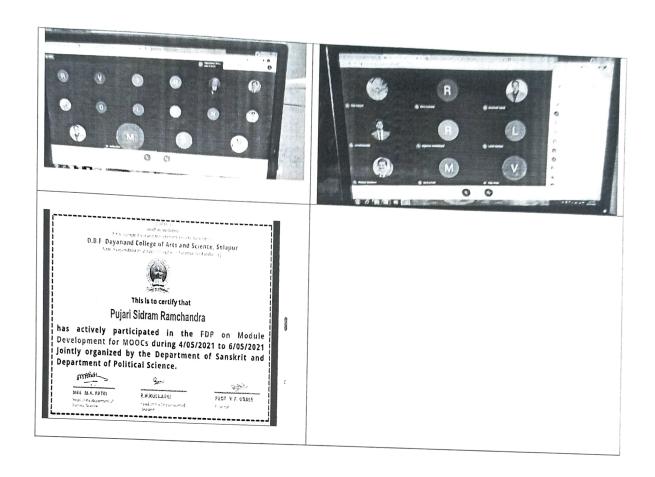

| 1.Basic details                                                                       |                                                                                                               |  |
|---------------------------------------------------------------------------------------|---------------------------------------------------------------------------------------------------------------|--|
| Name of Activity                                                                      | F.D.P workshop                                                                                                |  |
| Date                                                                                  | 04/05/2021 to 06/05/2021                                                                                      |  |
| Faculty                                                                               | Kulkarni R.H.                                                                                                 |  |
| Organized by Name of Department/ Name of Committee                                    | Sanskrit Department and Political Science                                                                     |  |
| Coordinator/ In-charge of Activity                                                    | Kulkarni R.H., Mrs. M. A. Patki                                                                               |  |
| Time                                                                                  | 5.00 pm                                                                                                       |  |
| Venue                                                                                 | Google meet-<br>https://meet.google.com/nzb-hatw-gzd                                                          |  |
| Activity for Class/Group                                                              | Faculty                                                                                                       |  |
| Beneficiary number                                                                    | 30                                                                                                            |  |
| Nature:<br>Academic /Co-<br>curricular/extracurricular/Environmental/So<br>cial/other | FDP                                                                                                           |  |
| 2.Brief informatio                                                                    | n about Activity (Criteria no-                                                                                |  |
| Topic /Subject of activity                                                            | F.D.P workshop                                                                                                |  |
| Objectives of the activity                                                            | <ul> <li>To develop module for MOOC's are to help the staff.</li> <li>To develop modules unitedly.</li> </ul> |  |
| Methodology                                                                           | Actual training by experts on Google meet.                                                                    |  |