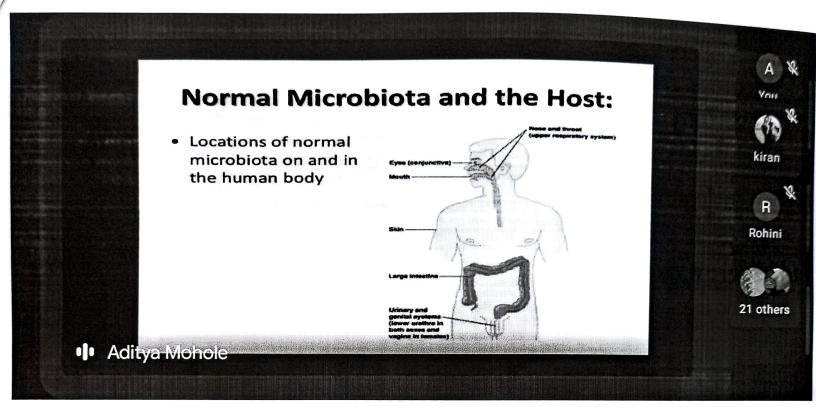

-------|-------------------------|
| 1.         | 7303        | Mohole<br>AdityaPandurang | Microbe – animal interaction  | 02/07/21 | 24                      |
| 2.         | 7308        | PatilGayatri Sanjay       | Microbe- microbe intreaction  |          |                         |
| 3.         | 7315        | RacharlaKiranchandrakant  | Microbe- plant interaction    |          |                         |
| 4.         | 7314        | Adam RuchikaSanjeev       | Nitrogen fixing microrganisms | 25/07/21 | 22                      |
| 5.         | 7321        | Chavan<br>AshwiniHanumant | Nitrogen cycle                |          |                         |

Boeshpande

Prof. Dr. S. N. Deshpande Head Department of Microbiology



Date: 02/07/21 Link: https://med.google.com/hos-bzcz-











Esestipaule





Sostpale





Esestpaule





Soestpaule





pate: 25/07/21

Link: https://meet.google.com/hosabzcz-19f





Sedpaule





Soestpale





Soedparle