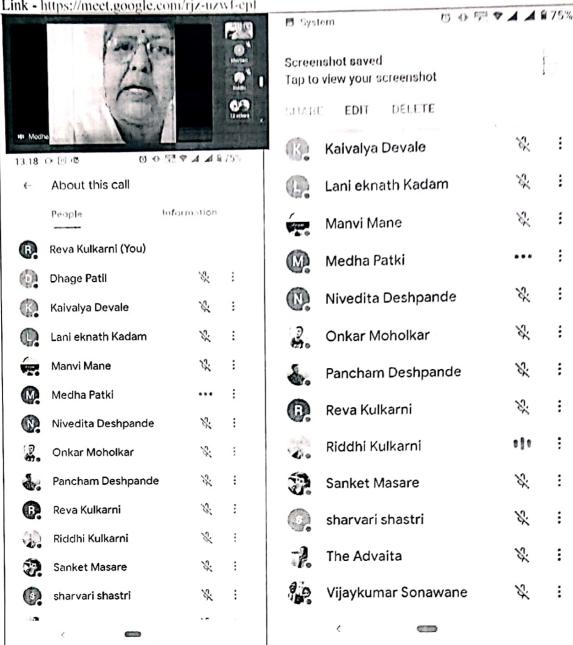

| 1.Basic details                                                                       |                                                                                                               |  |
|---------------------------------------------------------------------------------------|---------------------------------------------------------------------------------------------------------------|--|
| Name of Activity                                                                      | F.D.P workshop                                                                                                |  |
| Date                                                                                  | 04/05/2021 to 06/05/2021                                                                                      |  |
| Faculty                                                                               | Kulkarni R.H.                                                                                                 |  |
| Organized by Name of Department/ Name of Committee                                    | Sanskrit Department and Political Science                                                                     |  |
| Coordinator/ In-charge of Activity                                                    | Kulkarni R.H., Mrs. M. A. Patki                                                                               |  |
| Time                                                                                  | 5.00 pm                                                                                                       |  |
| Venue                                                                                 | Google meet-<br>https://meet.google.com/nzb-hatw-gzd                                                          |  |
| Activity for Class/Group                                                              | Faculty                                                                                                       |  |
| Beneficiary number                                                                    | 30                                                                                                            |  |
| Nature:<br>Academic /Co-<br>curricular/extracurricular/Environmental/So<br>cial/other | FDP                                                                                                           |  |
| 2.Brief informatio                                                                    | n about Activity (Criteria no-                                                                                |  |
| Topic /Subject of activity                                                            | F.D.P workshop                                                                                                |  |
| Objectives of the activity                                                            | <ul> <li>To develop module for MOOC's are to help the staff.</li> <li>To develop modules unitedly.</li> </ul> |  |
| Methodology                                                                           | Actual training by experts on Google meet.                                                                    |  |