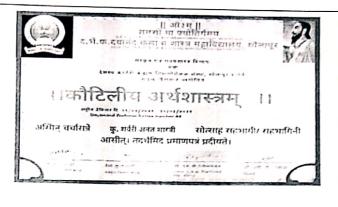

| 1.Basic details                                                                       |                                                                                                               |  |
|---------------------------------------------------------------------------------------|---------------------------------------------------------------------------------------------------------------|--|
| Name of Activity                                                                      | F.D.P workshop                                                                                                |  |
| Date                                                                                  | 04/05/2021 to 06/05/2021                                                                                      |  |
| Faculty                                                                               | Kulkarni R.H.                                                                                                 |  |
| Organized by Name of Department/ Name of Committee                                    | Sanskrit Department and Political Science                                                                     |  |
| Coordinator/ In-charge of Activity                                                    | Kulkarni R.H., Mrs. M. A. Patki                                                                               |  |
| Time                                                                                  | 5.00 pm                                                                                                       |  |
| Venue                                                                                 | Google meet-<br>https://meet.google.com/nzb-hatw-gzd                                                          |  |
| Activity for Class/Group                                                              | Faculty                                                                                                       |  |
| Beneficiary number                                                                    | 30                                                                                                            |  |
| Nature:<br>Academic /Co-<br>curricular/extracurricular/Environmental/So<br>cial/other | FDP                                                                                                           |  |
| 2.Brief informatio                                                                    | n about Activity (Criteria no-                                                                                |  |
| Topic /Subject of activity                                                            | F.D.P workshop                                                                                                |  |
| Objectives of the activity                                                            | <ul> <li>To develop module for MOOC's are to help the staff.</li> <li>To develop modules unitedly.</li> </ul> |  |
| Methodology                                                                           | Actual training by experts on Google meet.                                                                    |  |