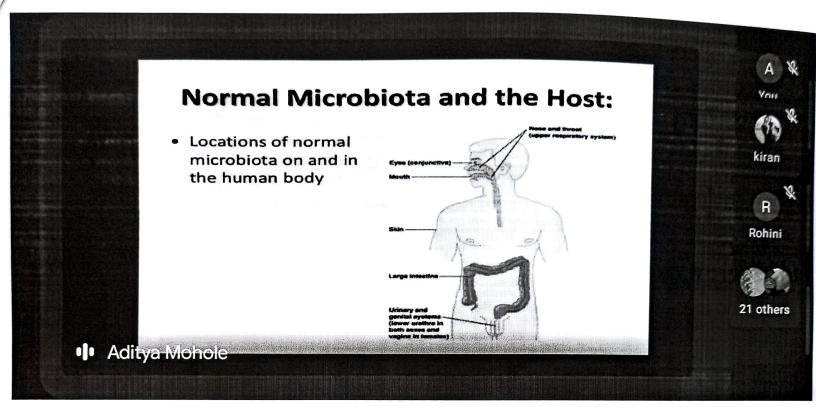

-------|-------------------------|
| 1.         | 7303        | Mohole<br>AdityaPandurang | Microbe – animal interaction  | 02/07/21 | 24                      |
| 2.         | 7308        | PatilGayatri Sanjay       | Microbe- microbe intreaction  |          |                         |
| 3.         | 7315        | RacharlaKiranchandrakant  | Microbe- plant interaction    |          |                         |
| 4.         | 7314        | Adam RuchikaSanjeev       | Nitrogen fixing microrganisms | 25/07/21 | 22                      |
| 5.         | 7321        | Chavan<br>AshwiniHanumant | Nitrogen cycle                |          |                         |

Boeshpande

Prof. Dr. S. N. Deshpande Head Department of Microbiology



Date: 02/07/21 Link: https://med.google.com/hos-bzcz-











Esestipaule





Sostpale





Esestpaule





Soestpaule





pate: 25/07/21

Link: https://meet.google.com/hosebzcz-19f





Sedpaule





Esespale





Soedparle





### D.B.F. Dayanand College of Arts and Science, Solapur Department Of Microbiology M. Sc. HSEM II Seminar Record (2020-2021)

Mode of conduct of Seminar: Google meet

Link: https://meet.google.com/hos-bzez-iqf

Name of Teacher: Mrs. Shivsharan R. R.

| Sr.<br>No. | Roll<br>No. | Name of Student           | Topic of Seminar              | Date     | No. of students present |
|------------|-------------|---------------------------|-------------------------------|----------|-------------------------|
| 1.         | 7303        | Mohole<br>AdityaPandurang | Microbe – animal interaction  | 02/07/21 | 24