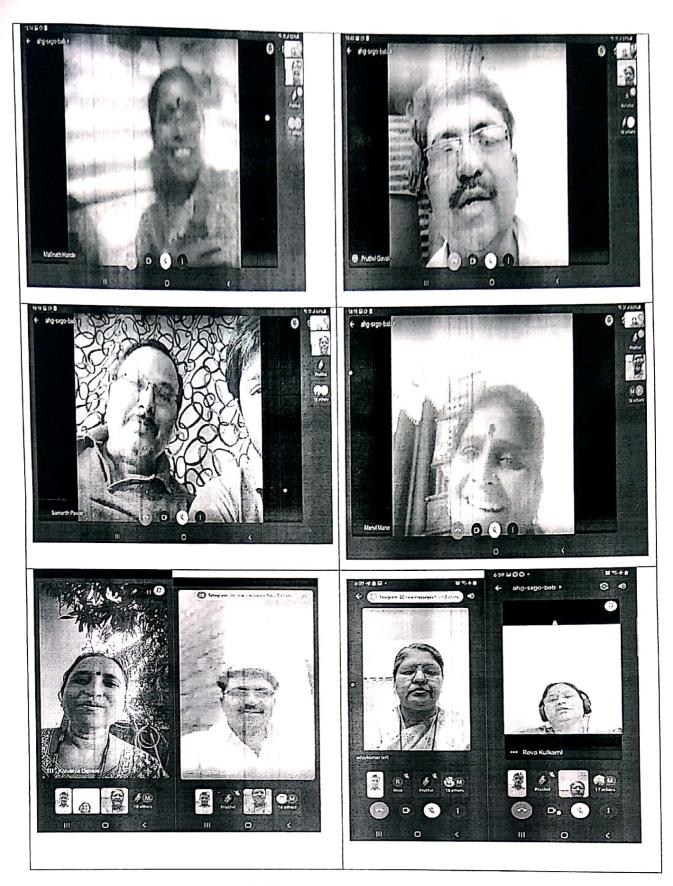

| 1.Basic details                                                                       |                                                                                                               |  |
|---------------------------------------------------------------------------------------|---------------------------------------------------------------------------------------------------------------|--|
| Name of Activity                                                                      | F.D.P workshop                                                                                                |  |
| Date                                                                                  | 04/05/2021 to 06/05/2021                                                                                      |  |
| Faculty                                                                               | Kulkarni R.H.                                                                                                 |  |
| Organized by Name of Department/ Name of Committee                                    | Sanskrit Department and Political Science                                                                     |  |
| Coordinator/ In-charge of Activity                                                    | Kulkarni R.H., Mrs. M. A. Patki                                                                               |  |
| Time                                                                                  | 5.00 pm                                                                                                       |  |
| Venue                                                                                 | Google meet-<br>https://meet.google.com/nzb-hatw-gzd                                                          |  |
| Activity for Class/Group                                                              | Faculty                                                                                                       |  |
| Beneficiary number                                                                    | 30                                                                                                            |  |
| Nature:<br>Academic /Co-<br>curricular/extracurricular/Environmental/So<br>cial/other | FDP                                                                                                           |  |
| 2.Brief informatio                                                                    | n about Activity (Criteria no-                                                                                |  |
| Topic /Subject of activity                                                            | F.D.P workshop                                                                                                |  |
| Objectives of the activity                                                            | <ul> <li>To develop module for MOOC's are to help the staff.</li> <li>To develop modules unitedly.</li> </ul> |  |
| Methodology                                                                           | Actual training by experts on Google meet.                                                                    |  |