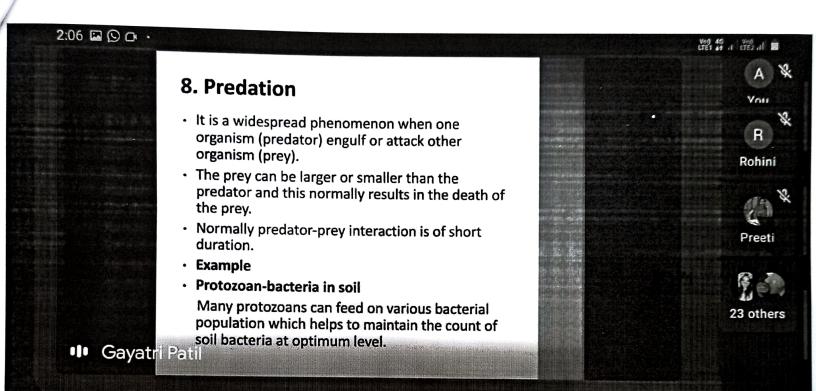

| 1.Basic details                                                                       |                                                                                                               |  |
|---------------------------------------------------------------------------------------|---------------------------------------------------------------------------------------------------------------|--|
| Name of Activity                                                                      | F.D.P workshop                                                                                                |  |
| Date                                                                                  | 04/05/2021 to 06/05/2021                                                                                      |  |
| Faculty                                                                               | Kulkarni R.H.                                                                                                 |  |
| Organized by Name of Department/ Name of Committee                                    | Sanskrit Department and Political Science                                                                     |  |
| Coordinator/ In-charge of Activity                                                    | Kulkarni R.H., Mrs. M. A. Patki                                                                               |  |
| Time                                                                                  | 5.00 pm                                                                                                       |  |
| Venue                                                                                 | Google meet-<br>https://meet.google.com/nzb-hatw-gzd                                                          |  |
| Activity for Class/Group                                                              | Faculty                                                                                                       |  |
| Beneficiary number                                                                    | 30                                                                                                            |  |
| Nature:<br>Academic /Co-<br>curricular/extracurricular/Environmental/So<br>cial/other | FDP                                                                                                           |  |
| 2.Brief informatio                                                                    | n about Activity (Criteria no-                                                                                |  |
| Topic /Subject of activity                                                            | F.D.P workshop                                                                                                |  |
| Objectives of the activity                                                            | <ul> <li>To develop module for MOOC's are to help the staff.</li> <li>To develop modules unitedly.</li> </ul> |  |
| Methodology                                                                           | Actual training by experts on Google meet.                                                                    |  |