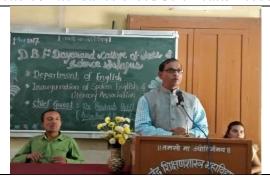

|                                                   | _                                                                                            |  |
|---------------------------------------------------|----------------------------------------------------------------------------------------------|--|
| Academic year 2017-18                             |                                                                                              |  |
| 1.Basic details                                   |                                                                                              |  |
| Name of Activity                                  | Inauguration of English Literary Association                                                 |  |
| Date                                              | 1/08/2017                                                                                    |  |
| Faculty                                           | Dr. Prakash Patil Head, Department of English, Miraj College, Miraj.                         |  |
| Organized by                                      | English Department                                                                           |  |
| Name of Department/                               |                                                                                              |  |
| Name of Committee                                 |                                                                                              |  |
| Coordinator/ In-charge of Activity                | Dr. N.N. Londhe, Dr. R. A. Ranaware                                                          |  |
| Time                                              | 9:30 a.m.                                                                                    |  |
| Venue                                             | Room No. E2                                                                                  |  |
| Activity for Class/Group                          | UG and PG students                                                                           |  |
| Beneficiary number                                | 70                                                                                           |  |
| Nature:                                           | Academic                                                                                     |  |
| Academic /Co-curricular/                          |                                                                                              |  |
| extracurricular/Environmental/ Social/other       |                                                                                              |  |
| 2.Brief information about Activity (Criteria no-) |                                                                                              |  |
| Topic /Subject of activity                        | Indian English Novel                                                                         |  |
| Objectives of the activity                        | To inculcate literary values among students                                                  |  |
| Methodology                                       | Lecture                                                                                      |  |
| Outcome of Activity                               | Students got insights about novel as a form of literature and nature of Indian English novel |  |
| 3.Proofs attached                                 |                                                                                              |  |

#### D.B.F. Dayanand College of Arts & Science, Solapur