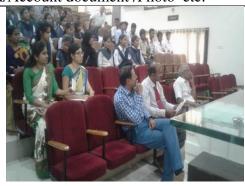

| receivity report                   |                                                |  |  |
|------------------------------------|------------------------------------------------|--|--|
| Academic year 2017-18              |                                                |  |  |
| 1.Basic details                    |                                                |  |  |
| Name of Activity                   | Prof. C.S. Dara Essay Writing Competition      |  |  |
| Date                               | 10/09/2017                                     |  |  |
| Faculty                            |                                                |  |  |
| Organized by                       | English Department                             |  |  |
| Name of Department/                |                                                |  |  |
| Name of Committee                  |                                                |  |  |
| Coordinator/ In-charge of Activity | Prof. S.S. More                                |  |  |
| Time                               | 9:30 a.m.                                      |  |  |
| Venue                              | Maharshi Dayanand Saraswati Seminar Hall       |  |  |
| Activity for Class/Group           | UG and PG students                             |  |  |
| Beneficiary number                 | 30                                             |  |  |
| Nature:                            | Academic                                       |  |  |
| Academic /Co-curricular/           |                                                |  |  |
| extracurricular/Environmental/     |                                                |  |  |
| Social/other                       |                                                |  |  |
| 2.Brief information                | tion about Activity (Criteria no-              |  |  |
| Topic /Subject of activity         | Prof. C.S. Dara Essay Writing Competition      |  |  |
| Objectives of the activity         | Enhance writing ability in UG and PG students  |  |  |
| Methodology                        | Written                                        |  |  |
| Outcome of Activity                | Students got insights about writing techniques |  |  |
|                                    | and its use in new dimension                   |  |  |

3.Proofs attached

| Academic year 2017-18                                                        |                                                     |  |
|------------------------------------------------------------------------------|-----------------------------------------------------|--|
| 1.Basic details                                                              |                                                     |  |
| Name of Activity                                                             | English Elocution Competition                       |  |
| Date                                                                         | 3/10/2017                                           |  |
| Faculty                                                                      |                                                     |  |
| Organized by                                                                 | English Department                                  |  |
| Name of Department/                                                          |                                                     |  |
| Name of Committee                                                            |                                                     |  |
| Coordinator/ In-charge of Activity                                           | Dr. N.N. Londhe                                     |  |
| Time                                                                         | 9:30 a.m.                                           |  |
| Venue                                                                        | Room No 2                                           |  |
| Activity for Class/Group                                                     | UG and PG students                                  |  |
| Beneficiary number                                                           | 50                                                  |  |
| Nature:                                                                      | Academic                                            |  |
| Academic /Co-curricular/                                                     |                                                     |  |
| extracurricular/Environmental/                                               |                                                     |  |
| Social/other                                                                 |                                                     |  |
| 2.Brief information about Activity (Criteria no-)                            |                                                     |  |
| Topic /Subject of activity                                                   | Elocution Competition                               |  |
| Objectives of the activity                                                   | To create awareness about values of literature in   |  |
|                                                                              | human life                                          |  |
| Methodology                                                                  | Lecture                                             |  |
| Outcome of Activity                                                          | Students got insights about what is literature, its |  |
|                                                                              | value and importance in human life.                 |  |
| 3.Proofs attached                                                            |                                                     |  |
| Letters /Attendance sheet/Certificate/ Feedback/Account document /Photo etc. |                                                     |  |