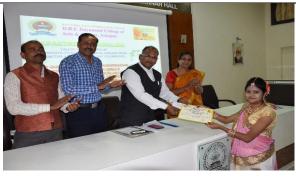

# **Activity Report**

| Academic year 2017-18                                                          |                                                 |  |
|--------------------------------------------------------------------------------|-------------------------------------------------|--|
| 1.Basic details                                                                |                                                 |  |
| Name of Activity                                                               | NET SET National Workshop                       |  |
| Date                                                                           | 25/01/2018                                      |  |
| Faculty                                                                        | Prof. Rajshekhar Gaudmulimani and Prof. Yuvraj  |  |
|                                                                                | Shinde and Prof. Shashkant Shinde               |  |
| Organized by                                                                   | English Department                              |  |
| Name of Department/                                                            |                                                 |  |
| Name of Committee                                                              |                                                 |  |
| Coordinator/ In-charge of Activity                                             | Dr. N.N. Londhe, Dr. R.A. Ranaware              |  |
| Time                                                                           | 9:30 a.m.                                       |  |
| Venue                                                                          | Maharshi Dayanand Saraswati Seminar Hall        |  |
| Activity for Class/Group                                                       | UG and PG students                              |  |
| Beneficiary number                                                             | 60                                              |  |
| Nature:                                                                        | Academic                                        |  |
| Academic /Co-curricular/                                                       |                                                 |  |
| extracurricular/Environmental/                                                 |                                                 |  |
| Social/other                                                                   |                                                 |  |
| 2.Brief informat                                                               | ion about Activity (Criteria no-                |  |
| Topic /Subject of activity                                                     | NET SET National Workshop                       |  |
| Objectives of the activity                                                     | To create awareness about NET SET exams and     |  |
|                                                                                | how to crack it                                 |  |
| Methodology                                                                    | Lecture                                         |  |
| Outcome of Activity                                                            | Students got insights about what is NET SET and |  |
|                                                                                | got idea about how to crack it                  |  |
| 3.Proofs attached                                                              |                                                 |  |
| Letters / Attendance sheet/Certificate/ Feedback/ Account document / Photo etc |                                                 |  |