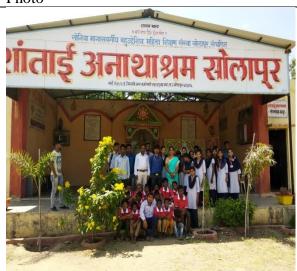

## D.B.F. Dayanand College of Arts & Science, Solapur Activity Report

| Academic year                                                                       |                                      |
|-------------------------------------------------------------------------------------|--------------------------------------|
| 1.Basic details                                                                     |                                      |
| Name of Activity                                                                    | Shantiaai Anathashram (Social Trust) |
| Date                                                                                | 15 Sept. 2018                        |
| Faculty                                                                             | Pro. R.G. Maske& Staff               |
| Organized byName of Department/<br>Name of Committee                                | Sociology Dept.                      |
| Coordinator/ In-charge of Activity                                                  |                                      |
| Time                                                                                | 10.30 A.M.                           |
| Venue                                                                               |                                      |
| Activity for Class/Group                                                            |                                      |
| Beneficiary number                                                                  | 30 Students                          |
| Nature: Academic / Co-<br>curricular/extracurricular/Environmental/S<br>ocial/other |                                      |
| 2.Brief information about Activity (Criteria no-                                    |                                      |
| Topic /Subject of activity                                                          | ShantiaaiAnathashram (Social Trust)  |
| Objectives of the activity                                                          | Social Work                          |
| Methodology                                                                         |                                      |
| Outcome of Activity                                                                 | Student Actively Participate         |
| 2 Proofs attached                                                                   |                                      |

## Photo